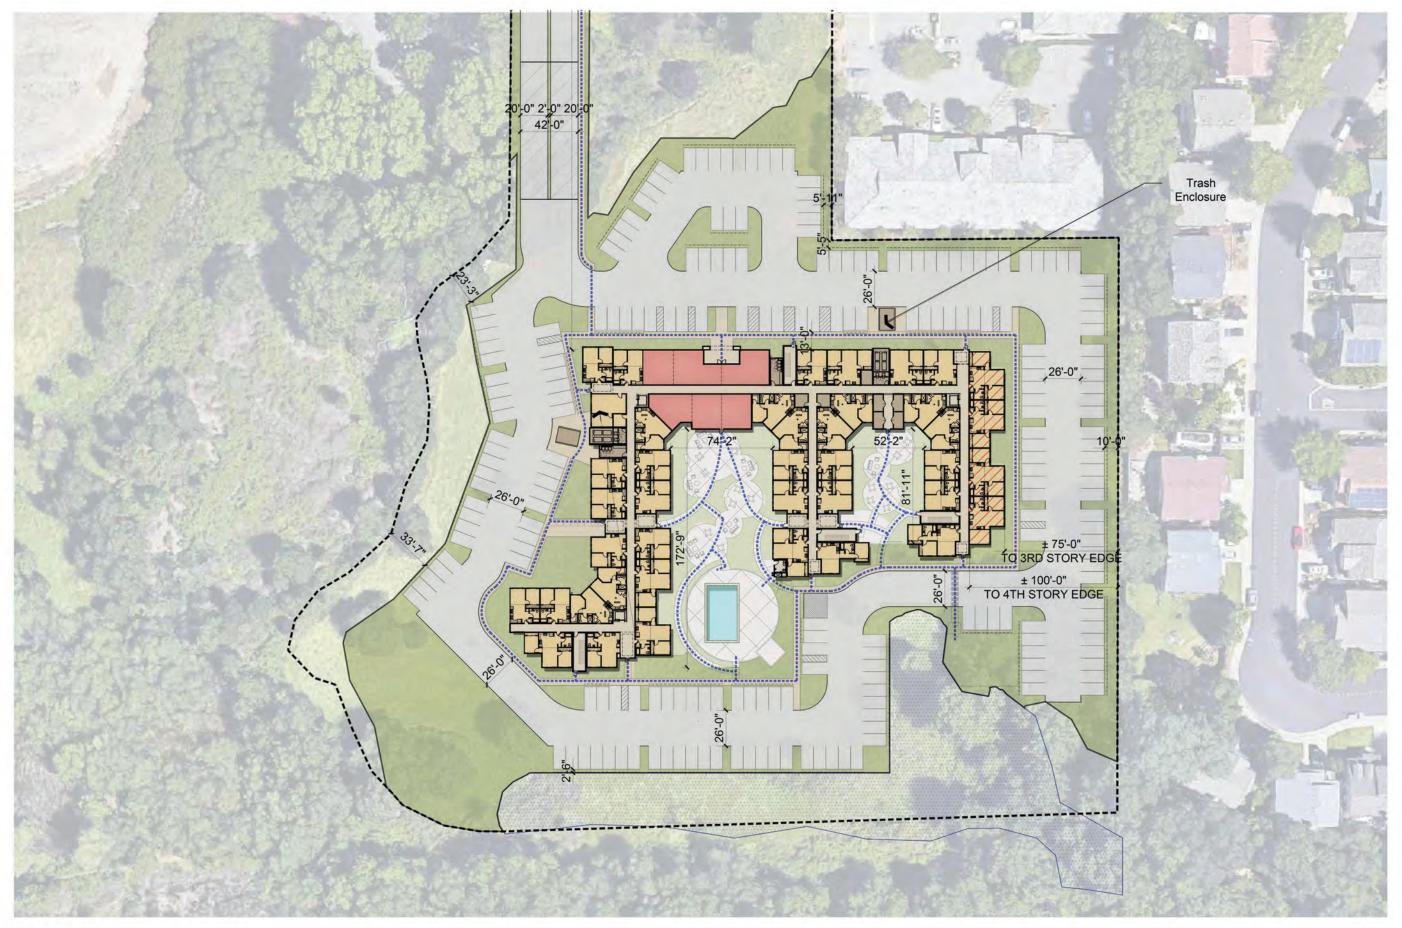

#### **Staff Description of Project:**

The project is a request for approval of a Design Review to construct a 180-unit affordable senior community on a 7.3-acre portion of a larger 13.4-acre parcel. The site is located within the boundaries of the College Park project, which is being processed concurrently. College Park is a proposed multi-entitlement project totaling approximately 108 acres in eastern Rocklin. As the approval of College Park would create the 7.3-acre project site and rezone the property to allow for development and operation of a senior care facility, the College Park project is required to be approved prior to the approval of the proposed Design Review.

#### Location:

South side of Rocklin Road, approximately 200 feet west of Havenhurst Circle.

Assessor's Parcel Number (APN) 045-130-063 (portion).

#### **PROJECT REQUEST:**

Request for approval of design review to construct a 180 unit affordable senior community on the future 7.30 acre parcel located within the Greater College Park Genreral Development Plan area and identified as Site C-2 East.