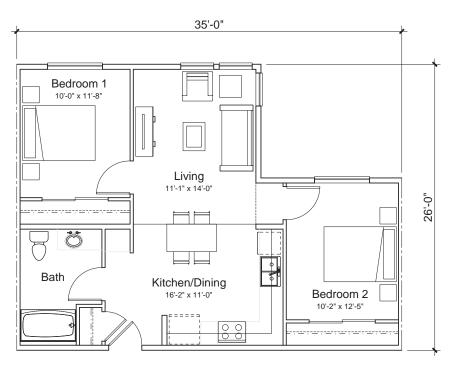

#### SIERRA COLLEGE SENIOR APARTMENTS

Design Review - DR2021-0013

#### **Staff Description of Project:**

The project is a request for approval of a Design Review to construct a 180-unit affordable senior community on a 7.3-acre portion of a larger 13.4-acre parcel. The site is located within the boundaries of the College Park project, which is being processed concurrently. College Park is a proposed multi-entitlement project totaling approximately 108 acres in eastern Rocklin. As the approval of College Park would create the 7.3-acre project site and rezone the property to allow for development and operation of a senior care facility, the College Park project is required to be approved prior to the approval of the proposed Design Review.

#### **PROJECT REQUEST:**

Request for approval of design review to construct a 180 unit affordable senior community on the future 7.30 acre parcel located within the Greater College Park Genreral Development Plan area and identified as Site C-2 East.