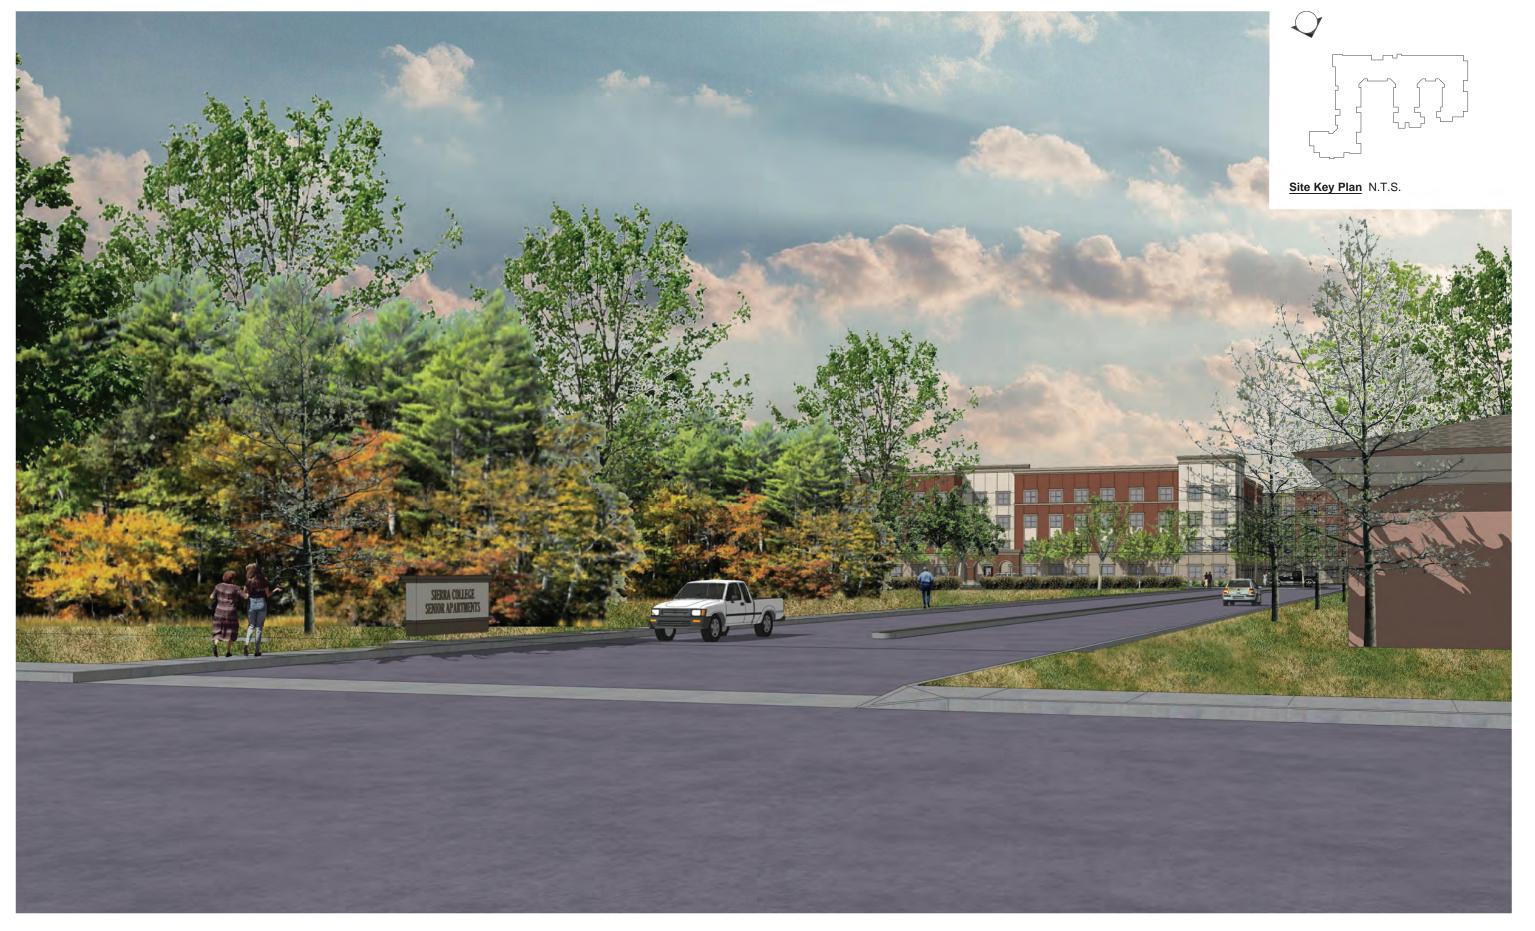

#### SIERRA COLLEGE SENIOR APARTMENTS

Design Review - DR2021-0013

#### **Staff Description of Project:**

The project is a request for approval of a Design Review to construct a 180-unit affordable senior community on a 7.3-acre portion of a larger 13.4-acre parcel. The site is located within the boundaries of the College Park project, which is being processed concurrently. College Park is a proposed multi-entitlement project totaling approximately 108 acres in eastern Rocklin. As the approval of College Park would create the 7.3-acre project site and rezone the property to allow for development and operation of a senior care facility, the College Park project is required to be approved prior to the approval of the proposed Design Review.

#### Location:

South side of Rocklin Road, approximately 200 feet west of Havenhurst Circle.

Assessor's Parcel Number (APN) 045-130-063 (portion).