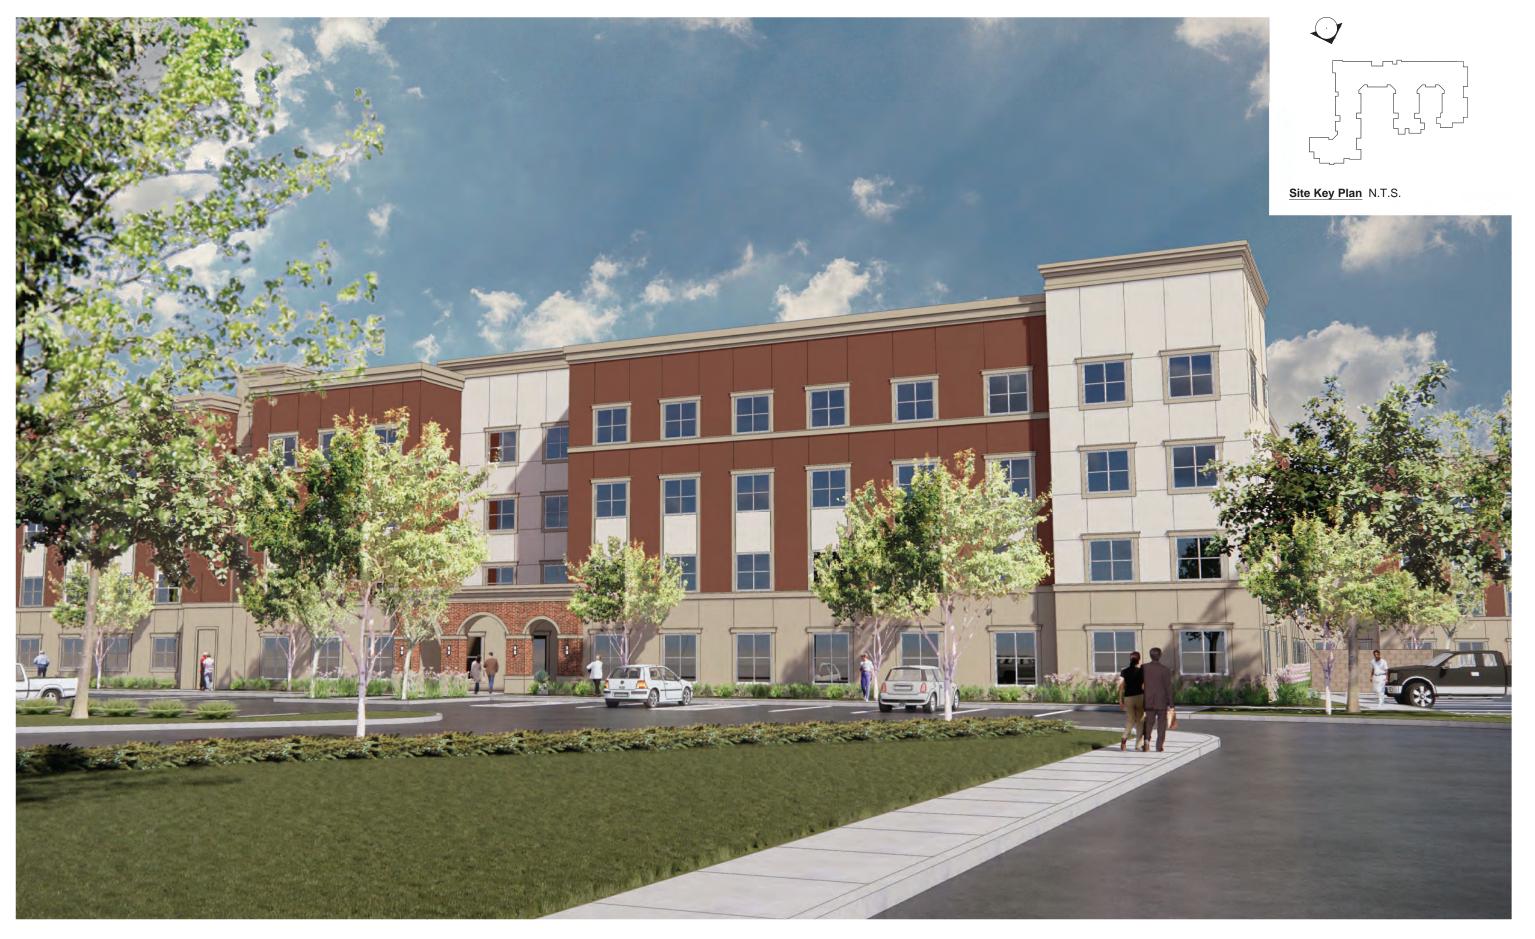

#### SIERRA COLLEGE SENIOR APARTMENTS

Design Review - DR2021-0013

#### **Staff Description of Project:**

The project is a request for approval of a Design Review to construct a 180-unit affordable senior community on a 7.3-acre portion of a larger 13.4-acre parcel. The site is located within the boundaries of the College Park project, which is being processed concurrently. College Park is a proposed multi-entitlement project totaling approximately 108 acres in eastern Rocklin. As the approval of College Park would create the 7.3-acre project site and rezone the property to allow for development and operation of a senior care facility, the College Park project is required to be approved prior to the approval of the proposed Design Review.

#### **PROJECT REQUEST:**

Request for approval of design review to construct a 180 unit affordable senior community on the future 7.30 acre parcel located within the Greater College Park Genreral Development Plan area and identified as Site C-2 East.