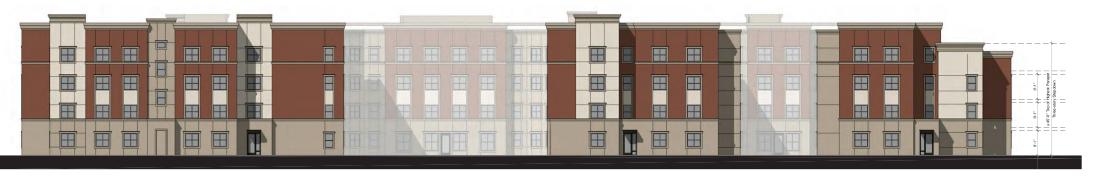

#### **Staff Description of Project:**

The project is a request for approval of a Design Review to construct a 180-unit affordable senior community on a 7.3-acre portion of a larger 13.4-acre parcel. The site is located within the boundaries of the College Park project, which is being processed concurrently. College Park is a proposed multi-entitlement project totaling approximately 108 acres in eastern Rocklin. As the approval of College Park would create the 7.3-acre project site and rezone the property to allow for development and operation of a senior care facility, the College Park project is required to be approved prior to the approval of the proposed Design Review.

#### **PROJECT REQUEST:**

Request for approval of design review to construct a 180 unit affordable senior community on the future 7.30 acre parcel located within the Greater College Park Genreral Development Plan area and identified as Site C-2 East.