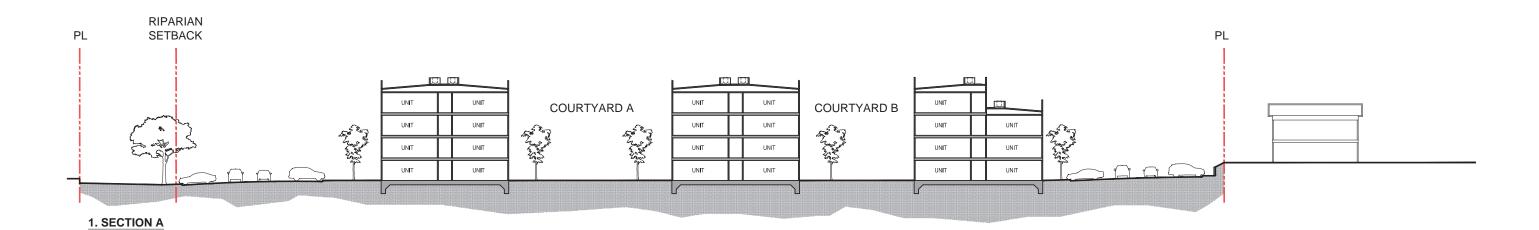

#### **Staff Description of Project:**

The project is a request for approval of a Design Review to construct a 180-unit affordable senior community on a 7.3-acre portion of a larger 13.4-acre parcel. The site is located within the boundaries of the College Park project, which is being processed concurrently. College Park is a proposed multi-entitlement project totaling approximately 108 acres in eastern Rocklin. As the approval of College Park would create the 7.3-acre project site and rezone the property to allow for development and operation of a senior care facility, the College Park project is required to be approved prior to the approval of the proposed Design Review.

#### **PROJECT REQUEST:**

Request for approval of design review to construct a 180 unit affordable senior community on the future 7.30 acre parcel located within the Greater College Park Genreral Development Plan area and identified as Site C-2 East.