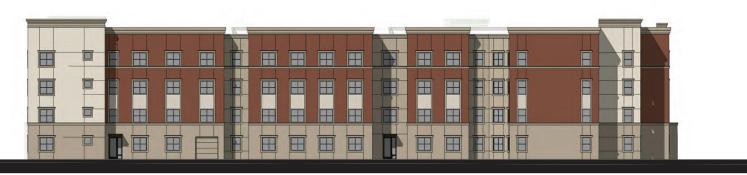

#### **Staff Description of Project:**

The project is a request for approval of a Design Review to construct a 180-unit affordable senior community on a 7.3-acre portion of a larger 13.4-acre parcel. The site is located within the boundaries of the College Park project, which is being processed concurrently. College Park is a proposed multi-entitlement project totaling approximately 108 acres in eastern Rocklin. As the approval of College Park would create the 7.3-acre project site and rezone the property to allow for development and operation of a senior care facility, the College Park project is required to be approved prior to the approval of the proposed Design Review.

#### **PROJECT REQUEST:**

Request for approval of design review to construct a 180 unit affordable senior community on the future 7.30 acre parcel located within the Greater College Park Genreral Development Plan area and identified as Site C-2 East.