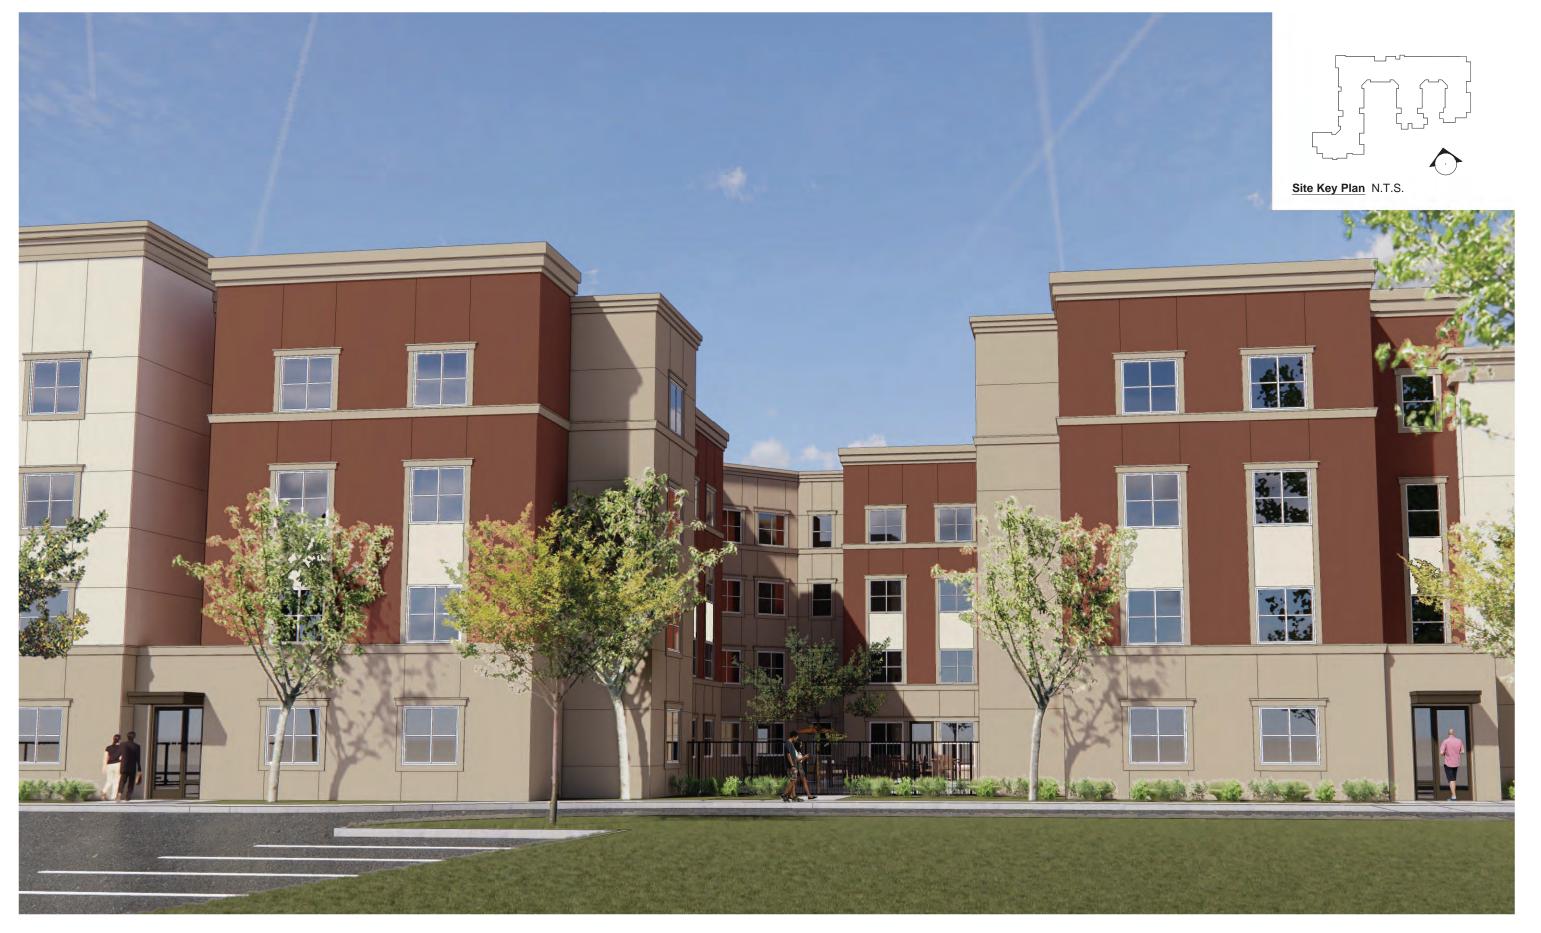

#### SIERRA COLLEGE SENIOR APARTMENTS

Design Review - DR2021-0013

#### **Staff Description of Project:**

The project is a request for approval of a Design Review to construct a 180-unit affordable senior community on a 7.3-acre portion of a larger 13.4-acre parcel. The site is located within the boundaries of the College Park project, which is being processed concurrently. College Park is a proposed multi-entitlement project totaling approximately 108 acres in eastern Rocklin. As the approval of College Park would create the 7.3-acre project site and rezone the property to allow for development and operation of a senior care facility, the College Park project is required to be approved prior to the approval of the proposed Design Review.

#### **PROJECT REQUEST:**

Request for approval of design review to construct a 180 unit affordable senior community on the future 7.30 acre parcel located within the Greater College Park Genreral Development Plan area and identified as Site C-2 East.