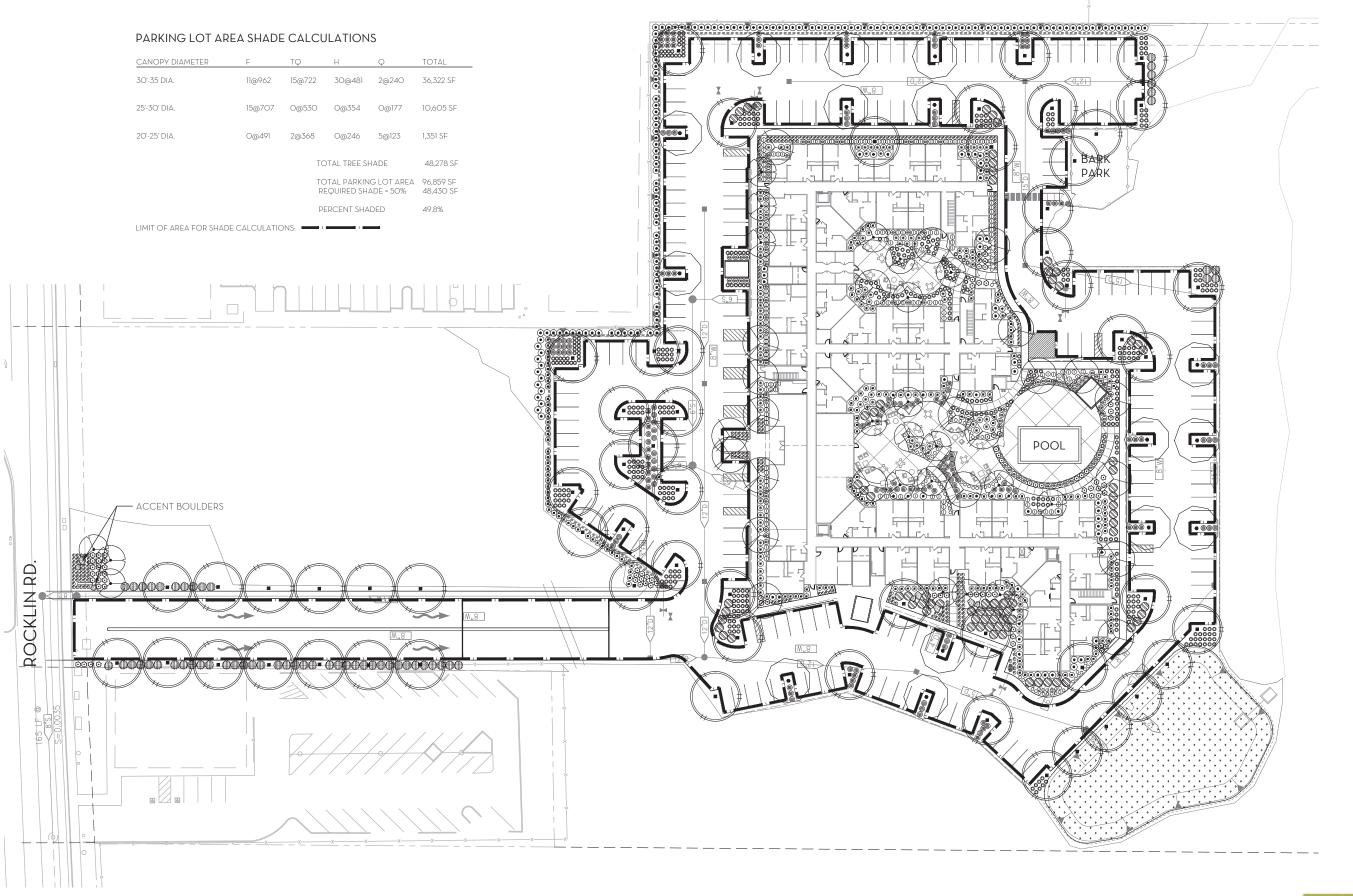

#### **PROJECT REQUEST:**

Request for approval of design review to construct a 180 unit affordable senior community on the future 7.30 acre parcel located within the Greater College Park Genreral Development Plan area and identified as Site C-2 East.