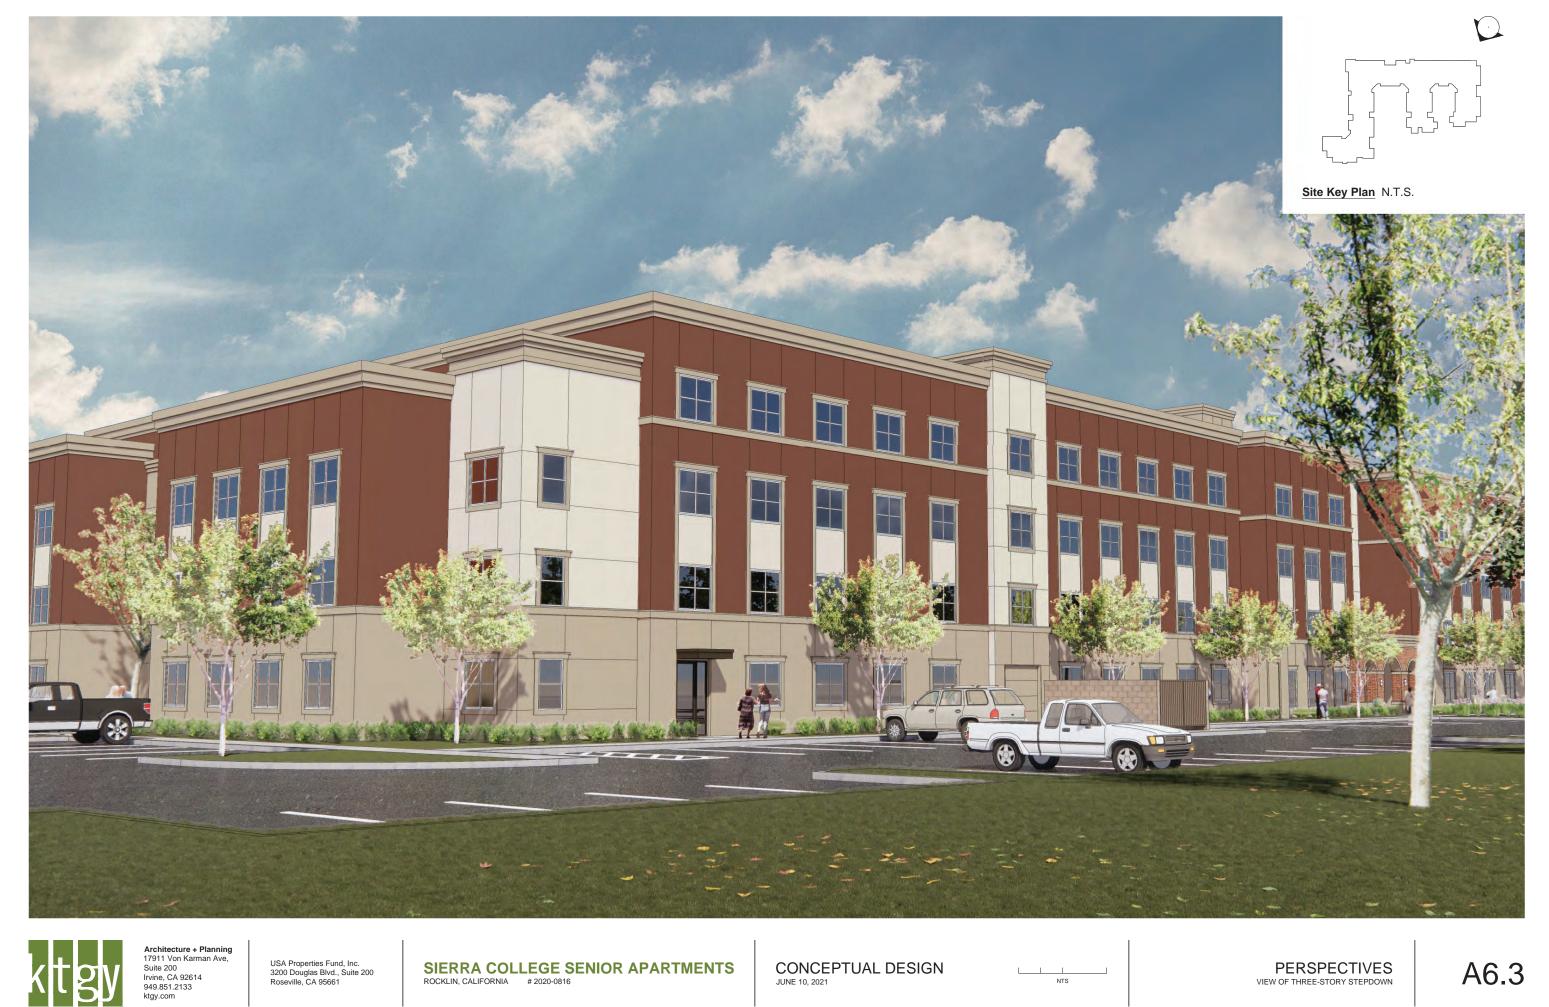

#### SIERRA COLLEGE SENIOR APARTMENTS

Design Review - DR2021-0013

#### **Staff Description of Project:**

The project is a request for approval of a Design Review to construct a 180-unit affordable senior community on a 7.3-acre portion of a larger 13.4-acre parcel. The site is located within the boundaries of the College Park project, which is being processed concurrently. College Park is a proposed multi-entitlement project totaling approximately 108 acres in eastern Rocklin. As the approval of College Park would create the 7.3-acre project site and rezone the property to allow for development and operation of a senior care facility, the College Park project is required to be approved prior to the approval of the proposed Design Review.

#### **PROJECT REQUEST:**

Request for approval of design review to construct a 180 unit affordable senior community on the future 7.30 acre parcel located within the Greater College Park Genreral Development Plan area and identified as Site C-2 East.