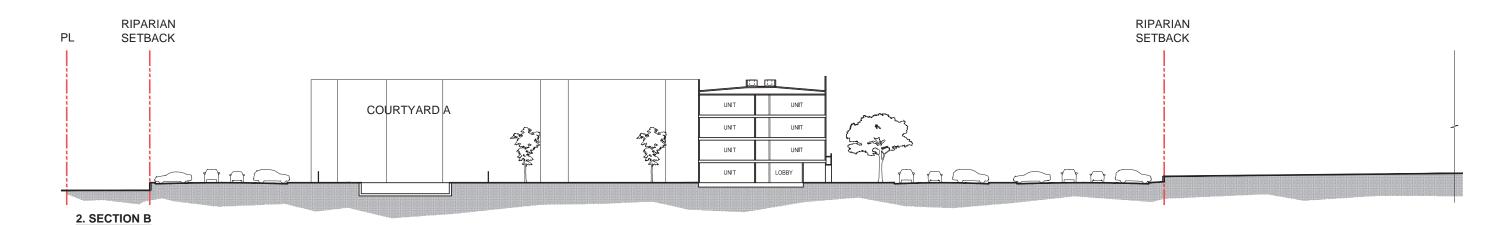

#### **Staff Description of Project:**

The project is a request for approval of a Design Review to construct a 180-unit affordable senior community on a 7.3-acre portion of a larger 13.4-acre parcel. The site is located within the boundaries of the College Park project, which is being processed concurrently. College Park is a proposed multi-entitlement project totaling approximately 108 acres in eastern Rocklin. As the approval of College Park would create the 7.3-acre project site and rezone the property to allow for development and operation of a senior care facility, the College Park project is required to be approved prior to the approval of the proposed Design Review.

#### **PROJECT REQUEST:**

Request for approval of design review to construct a 180 unit affordable senior community on the future 7.30 acre parcel located within the Greater College Park Genreral Development Plan area and identified as Site C-2 East.