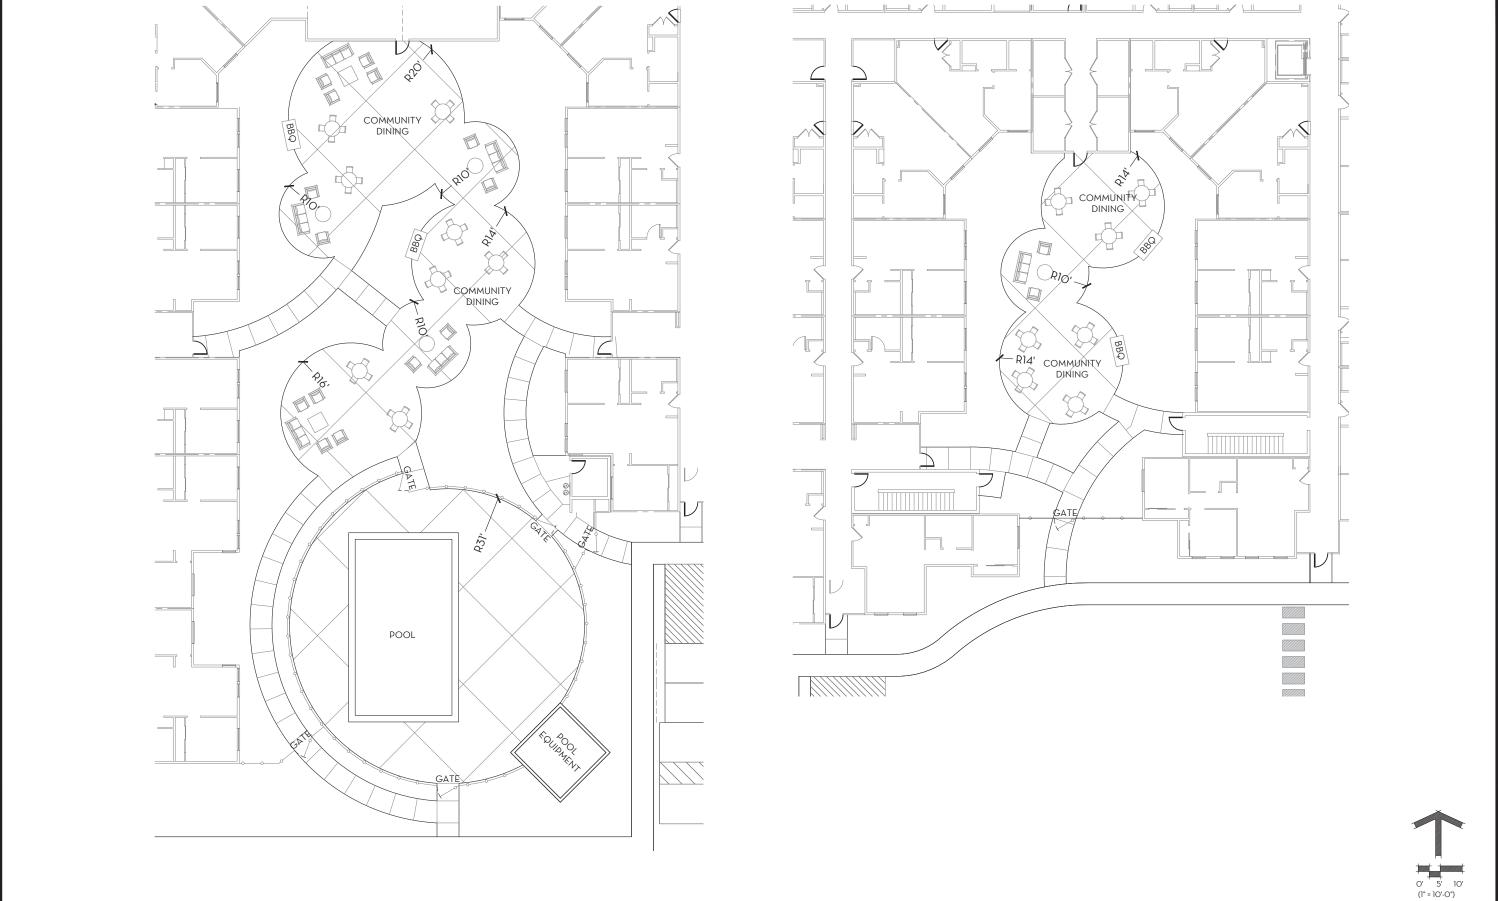

#### **Staff Description of Project:**

The project is a request for approval of a Design Review to construct a 180-unit affordable senior community on a 7.3-acre portion of a larger 13.4-acre parcel. The site is located within the boundaries of the College Park project, which is being processed concurrently. College Park is a proposed multi-entitlement project totaling approximately 108 acres in eastern Rocklin. As the approval of College Park would create the 7.3-acre project site and rezone the property to allow for development and operation of a senior care facility, the College Park project is required to be approved prior to the approval of the proposed Design Review.

#### **PROJECT REQUEST:**

Request for approval of design review to construct a 180 unit affordable senior community on the future 7.30 acre parcel located within the Greater College Park Genreral Development Plan area and identified as Site C-2 East.