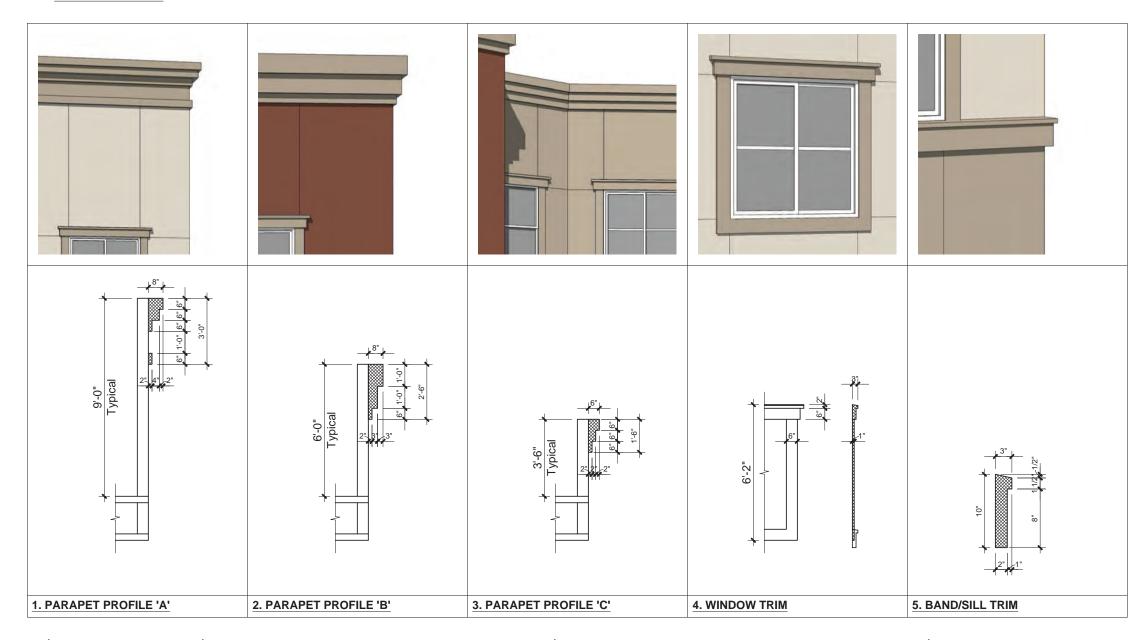

Fund, Inc.
3200 Douglas Blvd., Suite 200
Roseville, CA 95661

SIERRA COLLEGE SENIOR APARTMENTS
ROCKLIN, CALIFORNIA # 2020-0816

CONCEPTUAL DESIGN JUNE 10, 2021

NTS

PERSPECTIVES

AERIAL VIEW













USA Properties Fund, Inc. 3200 Douglas Blvd., Suite 200 Roseville, CA 95661

SIERRA COLLEGE SENIOR APARTMENTS ROCKLIN, CALIFORNIA # 2020-0816

CONCEPTUAL DESIGN JUNE 10, 2021

PERSPECTIVES
VIEW OF THREE-STORY STEPDOWN





USA Properties Fund, Inc. 3200 Douglas Blvd., Suite 200 Roseville, CA 95661

SIERRA COLLEGE SENIOR APARTMENTS
ROCKLIN, CALIFORNIA # 2020-0816

CONCEPTUAL DESIGN JUNE 10, 2021

PERSPECTIVES COURTYARD A









SIERRA COLLEGE SENIOR APARTMENTS
ROCKLIN, CALIFORNIA # 2020-0816

CONCEPTUAL DESIGN JUNE 10, 2021

NTC

PERSPECTIVES
VIEW ALONG ENTRY ROAD



## FRONT ELEVATION





Architecture + Planning



FRONT ELEVATION



1. Body 1 SW 7013 - Ivory Lace



2. Body 2 SW 7528 - Windsor Greige



3. Body 3 SW 7705 - Wheat Penny



4. Trim 1 SW 7020 - Black Fox



5. Masonry Veneer Hebron - Medora Rustic



6. Vinyl Window VPÍ - White



949.851.2133

| Mat | erial Legend    | Color Legend |  |  |
|-----|-----------------|--------------|--|--|
| 1.  | Aluminum Panel  | #1/A7.1      |  |  |
| 2.  | Aluminum Cap    | #5/A7.1      |  |  |
| 3.  | Accent Band     | #5/A7.1      |  |  |
| 4.  | Mounted Letters | #5/A7.1      |  |  |
| 5.  | Painted Base    | #5/A7.1      |  |  |

## Notes:

Freestanding entry monument sign visible from Rocklin Roa, to be illuminated with ground mounted uplights.





949.851.2133









O' 15' 3O'

SIERRA COLLEGE AFFORDABLE SENIOR A