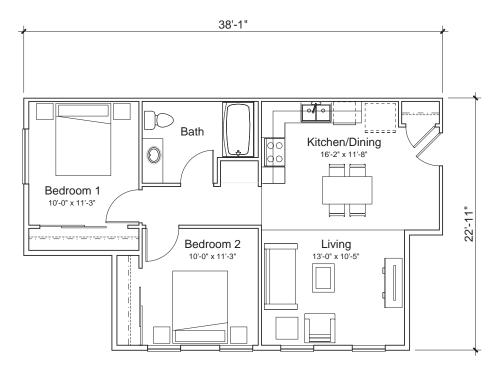

#### SIERRA COLLEGE SENIOR APARTMENTS

Design Review - DR2021-0013

#### **Staff Description of Project:**

The project is a request for approval of a Design Review to construct a 180-unit affordable senior community on a 7.3-acre portion of a larger 13.4-acre parcel. The site is located within the boundaries of the College Park project, which is being processed concurrently. College Park is a proposed multi-entitlement project totaling approximately 108 acres in eastern Rocklin. As the approval of College Park would create the 7.3-acre project site and rezone the property to allow for development and operation of a senior care facility, the College Park project is required to be approved prior to the approval of the proposed Design Review.

#### **PROJECT REQUEST:**

Request for approval of design review to construct a 180 unit affordable senior community on the future 7.30 acre parcel located within the Greater College Park Genreral Development Plan area and identified as Site C-2 East.