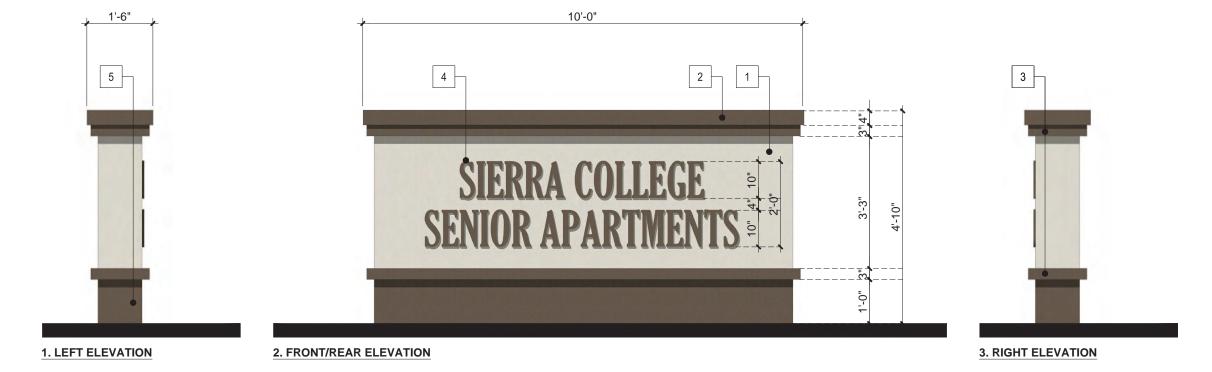

0, 2021

NTC

PERSPECTIVES
VIEW ALONG ENTRY ROAD



## FRONT ELEVATION





Architecture + Planning



FRONT ELEVATION



1. Body 1 SW 7013 - Ivory Lace



2. Body 2 SW 7528 - Windsor Greige



3. Body 3 SW 7705 - Wheat Penny



4. Trim 1 SW 7020 - Black Fox



5. Masonry Veneer Hebron - Medora Rustic



6. Vinyl Window VPÍ - White



949.851.2133

| Mat | erial Legend    | Color Legend |  |  |
|-----|-----------------|--------------|--|--|
| 1.  | Aluminum Panel  | #1/A7.1      |  |  |
| 2.  | Aluminum Cap    | #5/A7.1      |  |  |
| 3.  | Accent Band     | #5/A7.1      |  |  |
| 4.  | Mounted Letters | #5/A7.1      |  |  |
| 5.  | Painted Base    | #5/A7.1      |  |  |

## Notes:

Freestanding entry monument sign visible from Rocklin Roa, to be illuminated with ground mounted uplights.





949.851.2133









O' 15' 3O'

SIERRA COLLEGE AFFORDABLE SENIOR APARTMENTS

PRELIMINARY LANDSCAPE PLAN

JUNE 10, 2021



## PLANT LEGEND

| TYPE                                       | BOTANICAL NAME                                                                                                                                                                                             | DTANICAL NAME COMMON NAME WA                                                                                                                                        |                       | SIZE HEIGHT/WIDTH                                                  |                                                                                 |
|--------------------------------------------|----------------