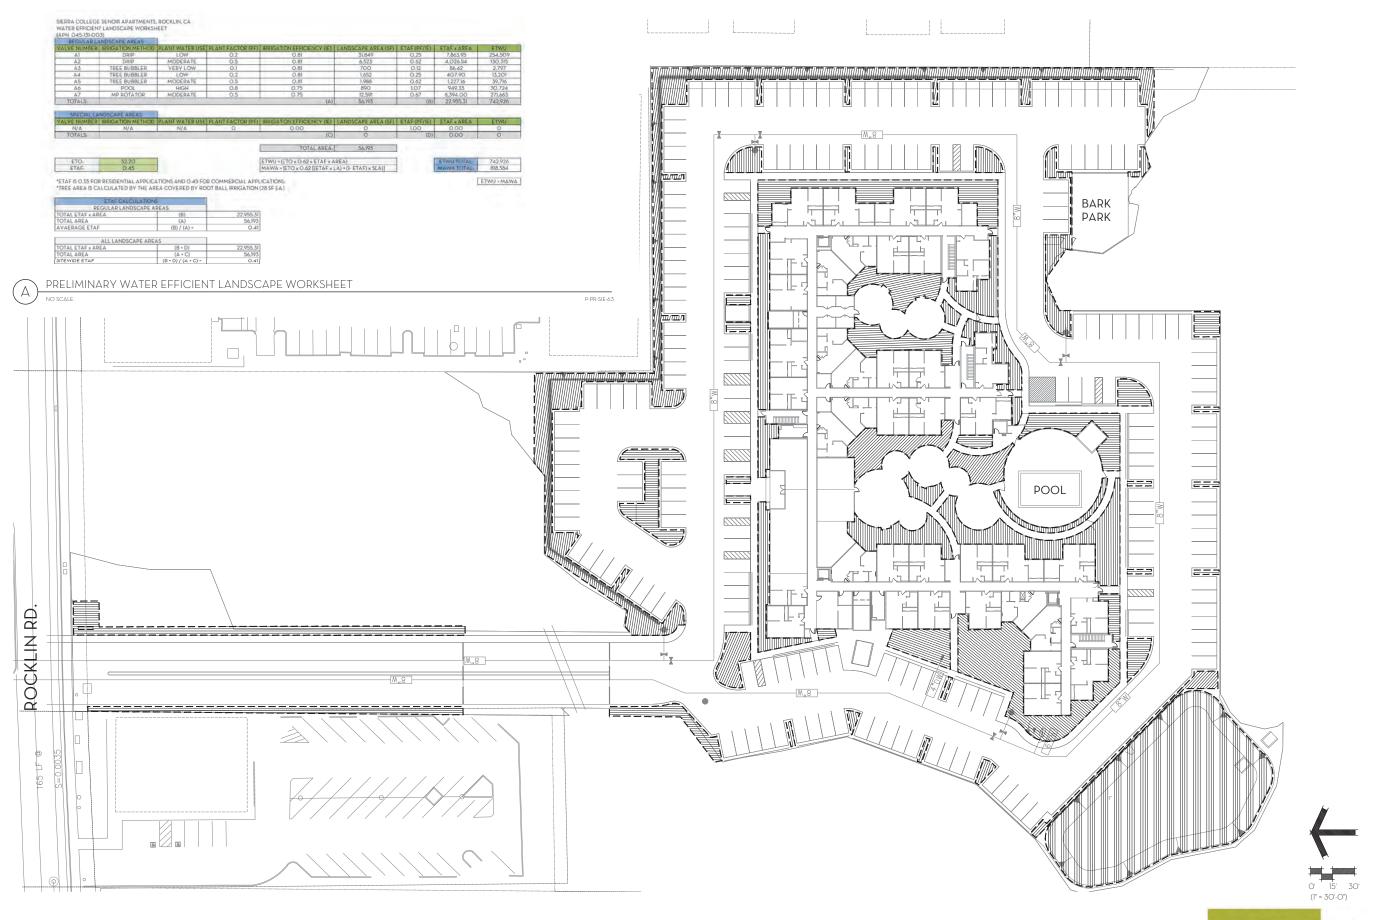

#### **Staff Description of Project:**

The project is a request for approval of a Design Review to construct a 180-unit affordable senior community on a 7.3-acre portion of a larger 13.4-acre parcel. The site is located within the boundaries of the College Park project, which is being processed concurrently. College Park is a proposed multi-entitlement project totaling approximately 108 acres in eastern Rocklin. As the approval of College Park would create the 7.3-acre project site and rezone the property to allow for development and operation of a senior care facility, the College Park project is required to be approved prior to the approval of the proposed Design Review.

#### Location:

South side of Rocklin Road, approximately 200 feet west of Havenhurst Circle.

Assessor's Parcel Number (APN) 045-130-063 (portion).

#### **PROJECT REQUEST:**

Request for approval of design review to construct a 180 unit affordable senior community on the future 7.30 acre parcel located within the Greater College Park Genreral Development Plan area and identified as Site C-2 East.