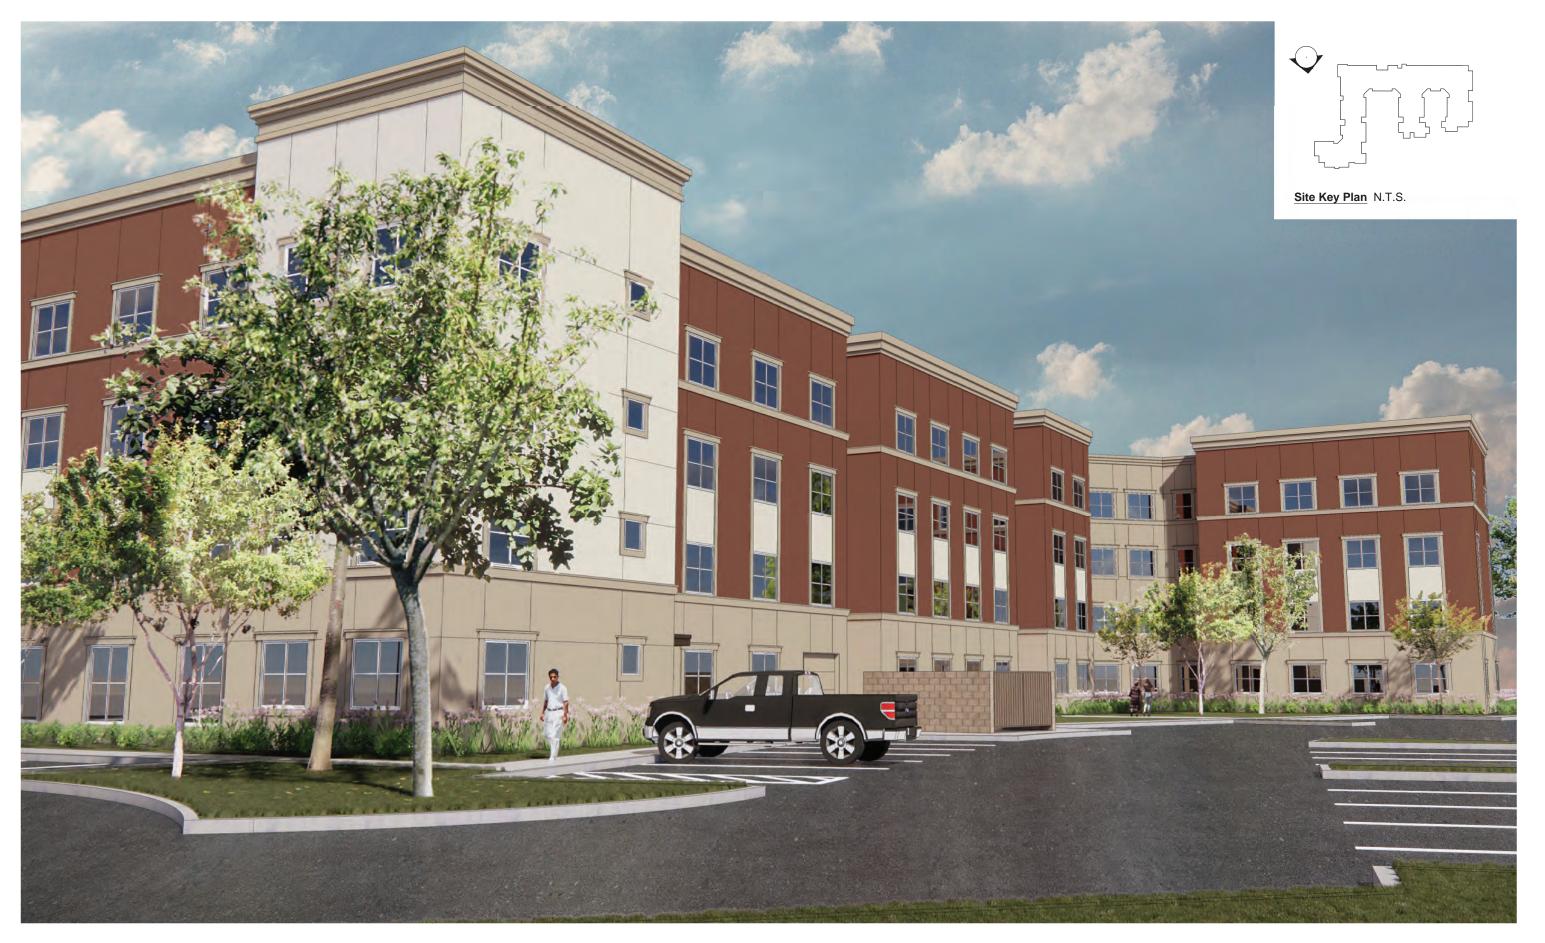

#### SIERRA COLLEGE SENIOR APARTMENTS

Design Review - DR2021-0013

#### **Staff Description of Project:**

The project is a request for approval of a Design Review to construct a 180-unit affordable senior community on a 7.3-acre portion of a larger 13.4-acre parcel. The site is located within the boundaries of the College Park project, which is being processed concurrently. College Park is a proposed multi-entitlement project totaling approximately 108 acres in eastern Rocklin. As the approval of College Park would create the 7.3-acre project site and rezone the property to allow for development and operation of a senior care facility, the College Park project is required to be approved prior to the approval of the proposed Design Review.

#### **PROJECT REQUEST:**

Request for approval of design review to construct a 180 unit affordable senior community on the future 7.30 acre parcel located within the Greater College Park Genreral Development Plan area and identified as Site C-2 East.