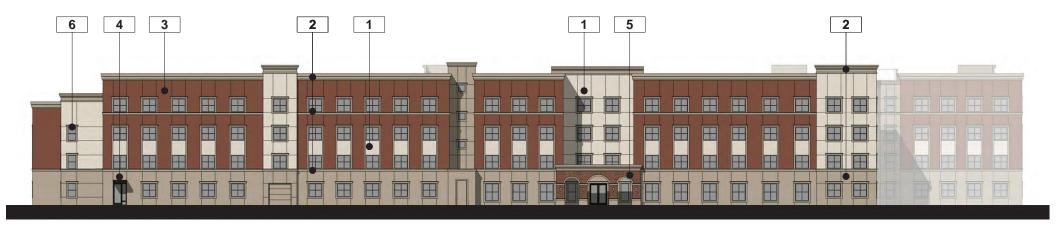

#### SIERRA COLLEGE SENIOR APARTMENTS

Design Review - DR2021-0013

#### **Staff Description of Project:**

The project is a request for approval of a Design Review to construct a 180-unit affordable senior community on a 7.3-acre portion of a larger 13.4-acre parcel. The site is located within the boundaries of the College Park project, which is being processed concurrently. College Park is a proposed multi-entitlement project totaling approximately 108 acres in eastern Rocklin. As the approval of College Park would create the 7.3-acre project site and rezone the property to allow for development and operation of a senior care facility, the College Park project is required to be approved prior to the approval of the proposed Design Review.

#### **PROJECT REQUEST:**

Request for approval of design review to construct a 180 unit affordable senior community on the future 7.30 acre parcel located within the Greater College Park Genreral Development Plan area and identified as Site C-2 East.