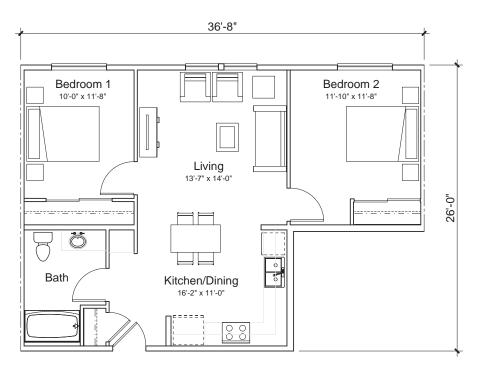

#### SIERRA COLLEGE SENIOR APARTMENTS

Design Review - DR2021-0013

#### **Staff Description of Project:**

The project is a request for approval of a Design Review to construct a 180-unit affordable senior community on a 7.3-acre portion of a larger 13.4-acre parcel. The site is located within the boundaries of the College Park project, which is being processed concurrently. College Park is a proposed multi-entitlement project totaling approximately 108 acres in eastern Rocklin. As the approval of College Park would create the 7.3-acre project site and rezone the property to allow for development and operation of a senior care facility, the College Park project is required to be approved prior to the approval of the proposed Design Review.

#### **PROJECT REQUEST:**

Request for approval of design review to construct a 180 unit affordable senior community on the future 7.30 acre parcel located within the Greater College Park Genreral Development Plan area and identified as Site C-2 East.