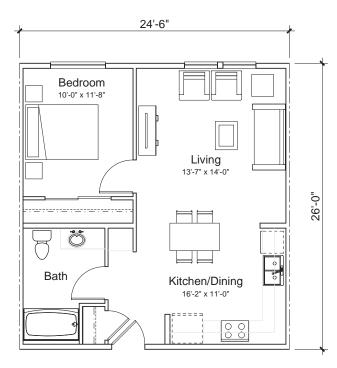

#### **UNIVERSAL APPLICATION FORM (CONT.)**

| GENERAL PLAN                                                          | PROPERTY DATA:                                                                                           |                                                     | UTILITIES: |                                                                     |   |                                                                     |
|-----------------------------------------------------------------------|----------------------------------------------------------------------------------------------------------|-----------------------------------------------------|------------|---------------------------------------------------------------------|---|---------------------------------------------------------------------|
| Existing: MU Proposed: HDR  ZONING: Existing: PD-C Proposed: PD-15.5+ | Acres: Square Feet: Dimensions: No. of Units: Building Size: Proposed Parking: Required Parking: Access: | 7.3 317,988  180 +/- 154,962  213  91  Single Drive | X          | Pub. Sewer Septic Sewer Pub. Water Well Water Electricity Gas Cable | X | Pub. Sewer Septic Sewer Pub. Water Well Water Electricity Gas Cable |