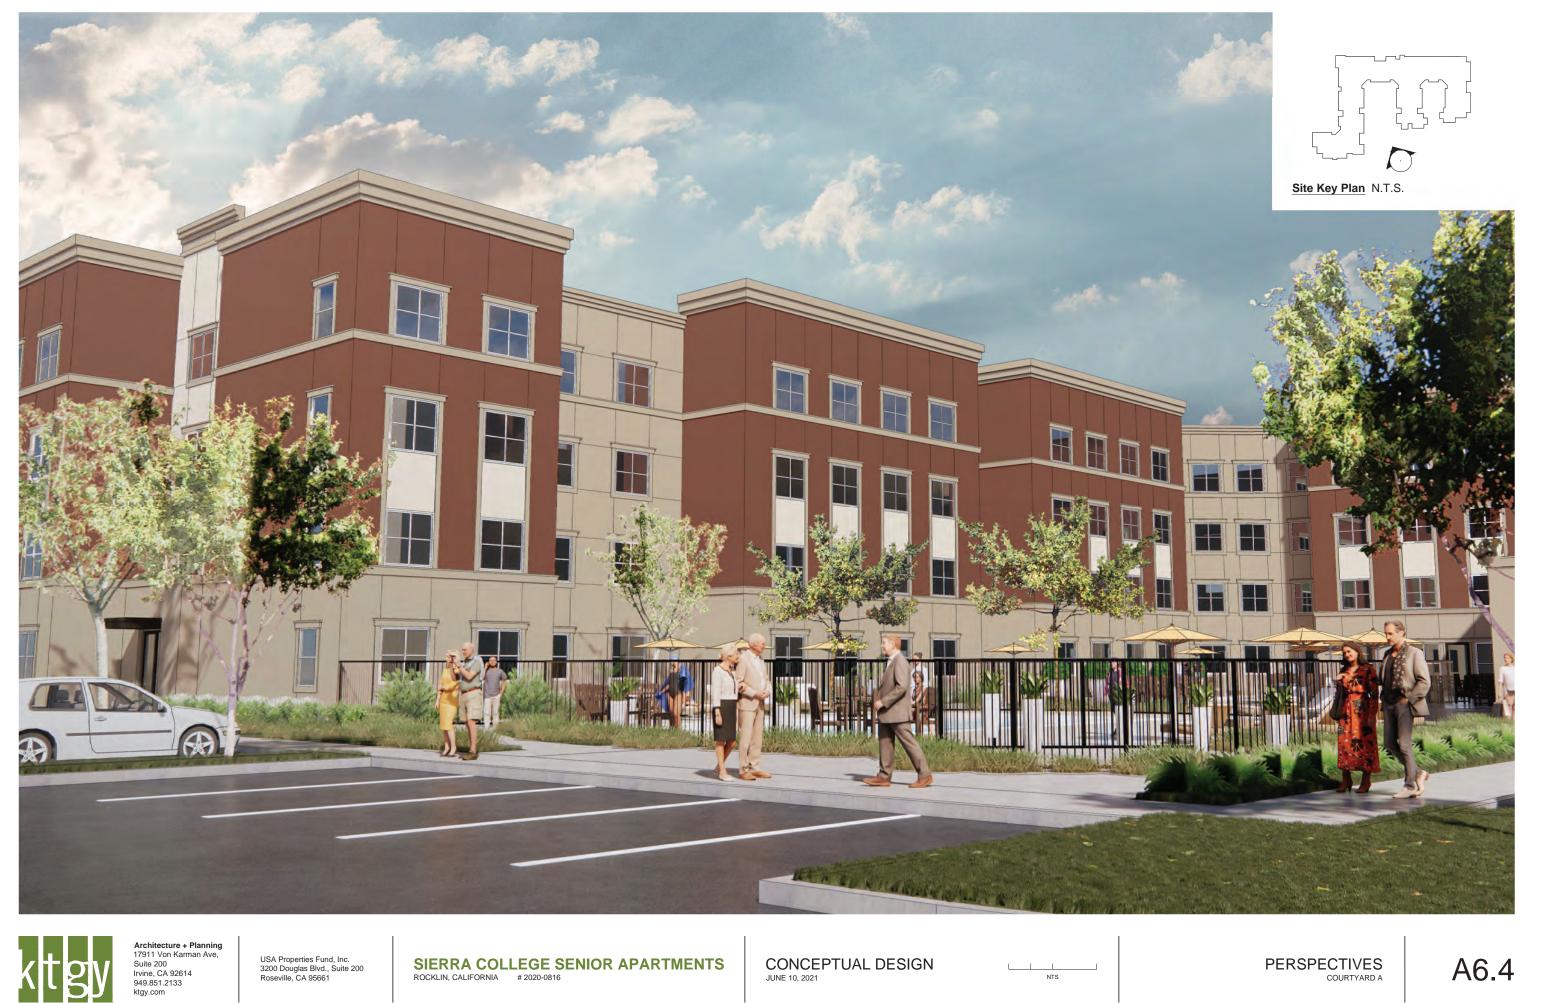

#### SIERRA COLLEGE SENIOR APARTMENTS

Design Review - DR2021-0013

#### **Staff Description of Project:**

The project is a request for approval of a Design Review to construct a 180-unit affordable senior community on a 7.3-acre portion of a larger 13.4-acre parcel. The site is located within the boundaries of the College Park project, which is being processed concurrently. College Park is a proposed multi-entitlement project totaling approximately 108 acres in eastern Rocklin. As the approval of College Park would create the 7.3-acre project site and rezone the property to allow for development and operation of a senior care facility, the College Park project is required to be approved prior to the approval of the proposed Design Review.

#### **PROJECT REQUEST:**

Request for approval of design review to construct a 180 unit affordable senior community on the future 7.30 acre parcel located within the Greater College Park Genreral Development Plan area and identified as Site C-2 East.