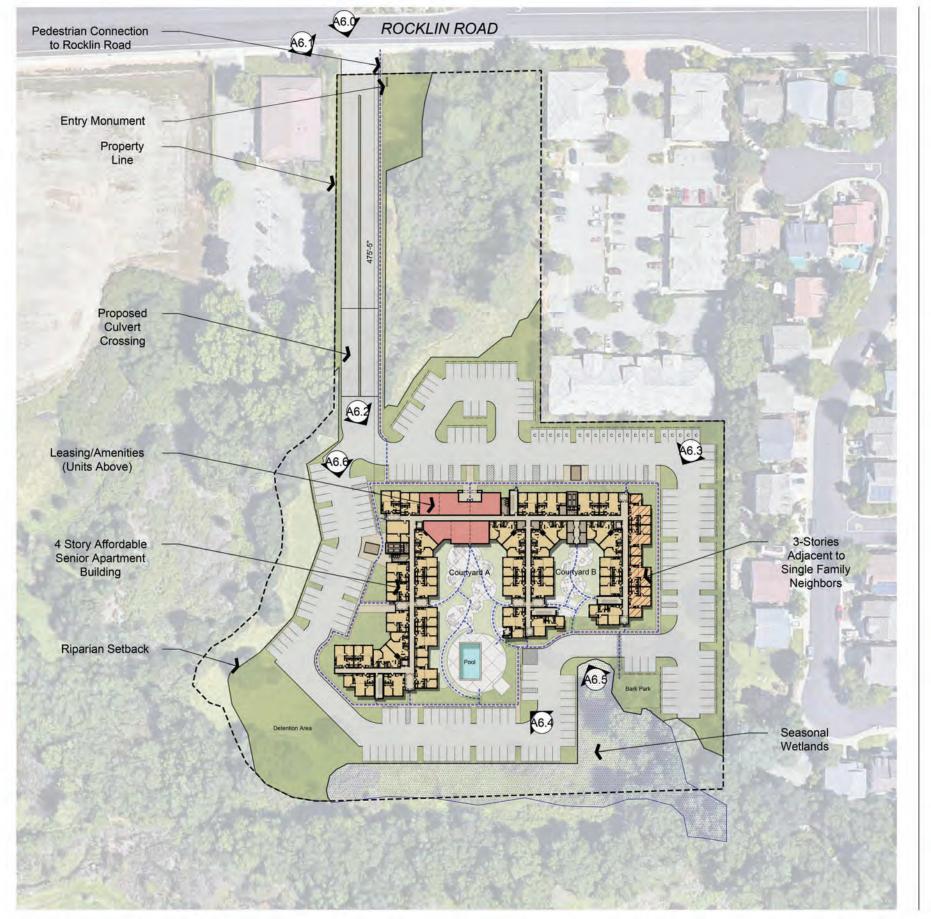

#### **Staff Description of Project:**

The project is a request for approval of a Design Review to construct a 180-unit affordable senior community on a 7.3-acre portion of a larger 13.4-acre parcel. The site is located within the boundaries of the College Park project, which is being processed concurrently. College Park is a proposed multi-entitlement project totaling approximately 108 acres in eastern Rocklin. As the approval of College Park would create the 7.3-acre project site and rezone the property to allow for development and operation of a senior care facility, the College Park project is required to be approved prior to the approval of the proposed Design Review.

#### **PROJECT REQUEST:**

Request for approval of design review to construct a 180 unit affordable senior community on the future 7.30 acre parcel located within the Greater College Park Genreral Development Plan area and identified as Site C-2 East.