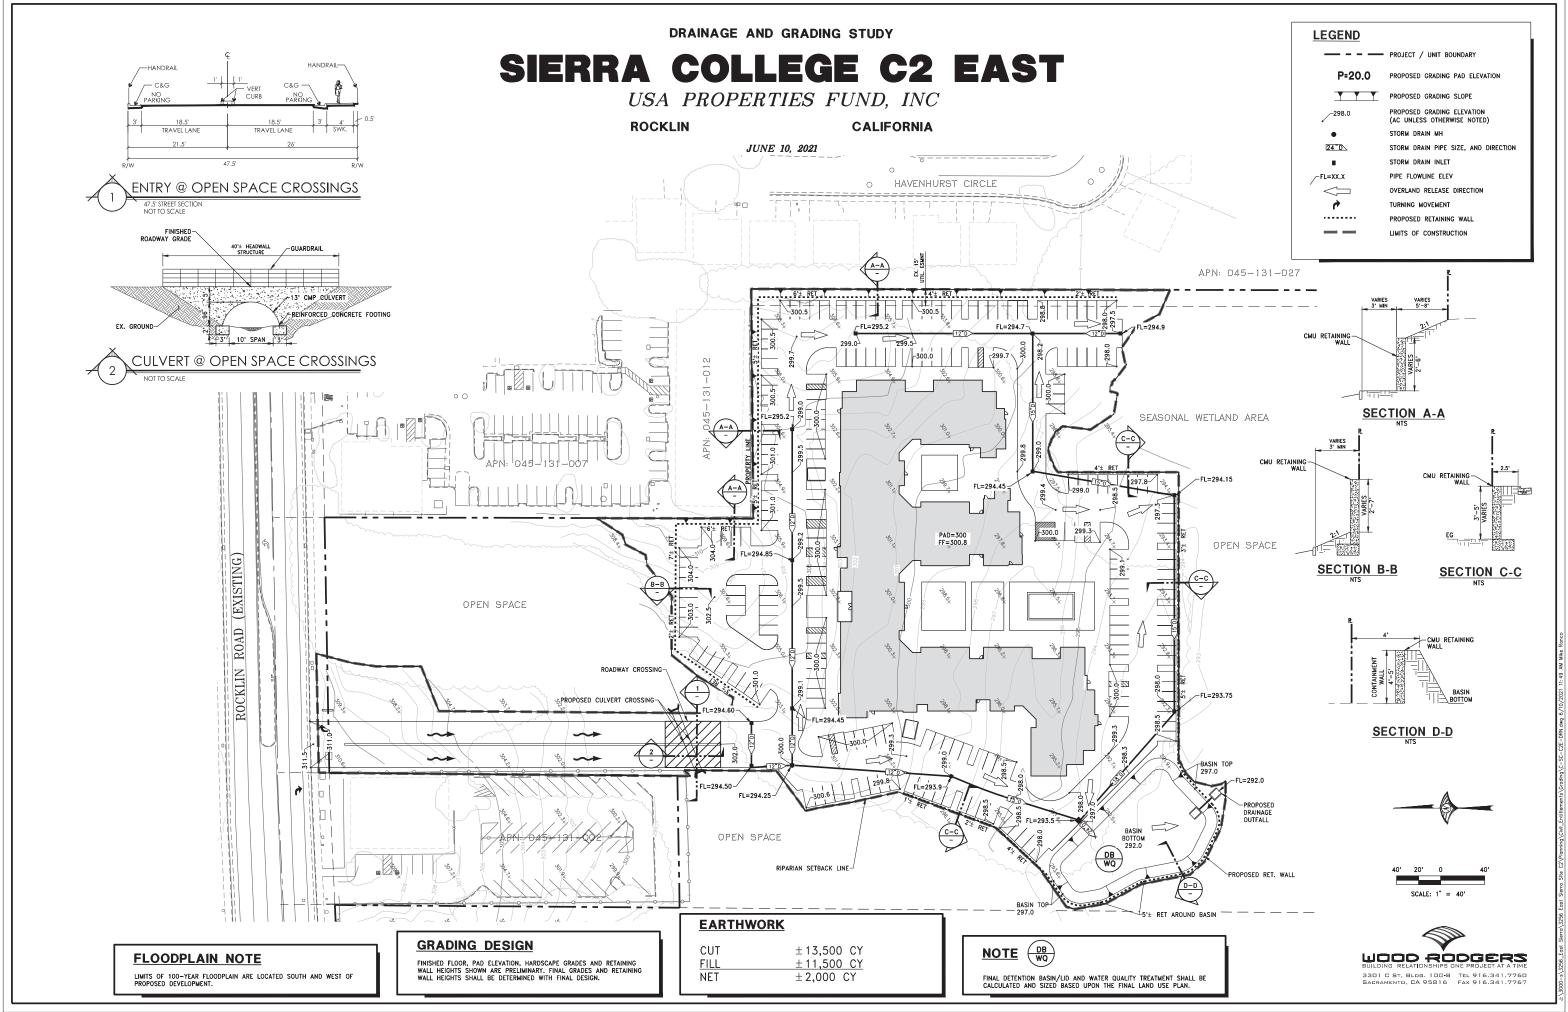

#### **PROJECT REQUEST:**

Request for approval of design review to construct a 180 unit affordable senior community on the future 7.30 acre parcel located within the Greater College Park Genreral Development Plan area and identified as Site C-2 East.