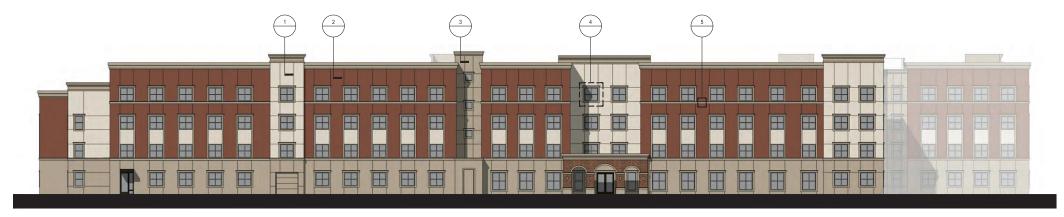

#### SIERRA COLLEGE SENIOR APARTMENTS

Design Review - DR2021-0013

#### **Staff Description of Project:**

The project is a request for approval of a Design Review to construct a 180-unit affordable senior community on a 7.3-acre portion of a larger 13.4-acre parcel. The site is located within the boundaries of the College Park project, which is being processed concurrently. College Park is a proposed multi-entitlement project totaling approximately 108 acres in eastern Rocklin. As the approval of College Park would create the 7.3-acre project site and rezone the property to allow for development and operation of a senior care facility, the College Park project is required to be approved prior to the approval of the proposed Design Review.

#### **PROJECT REQUEST:**

Request for approval of design review to construct a 180 unit affordable senior community on the future 7.30 acre parcel located within the Greater College Park Genreral Development Plan area and identified as Site C-2 East.