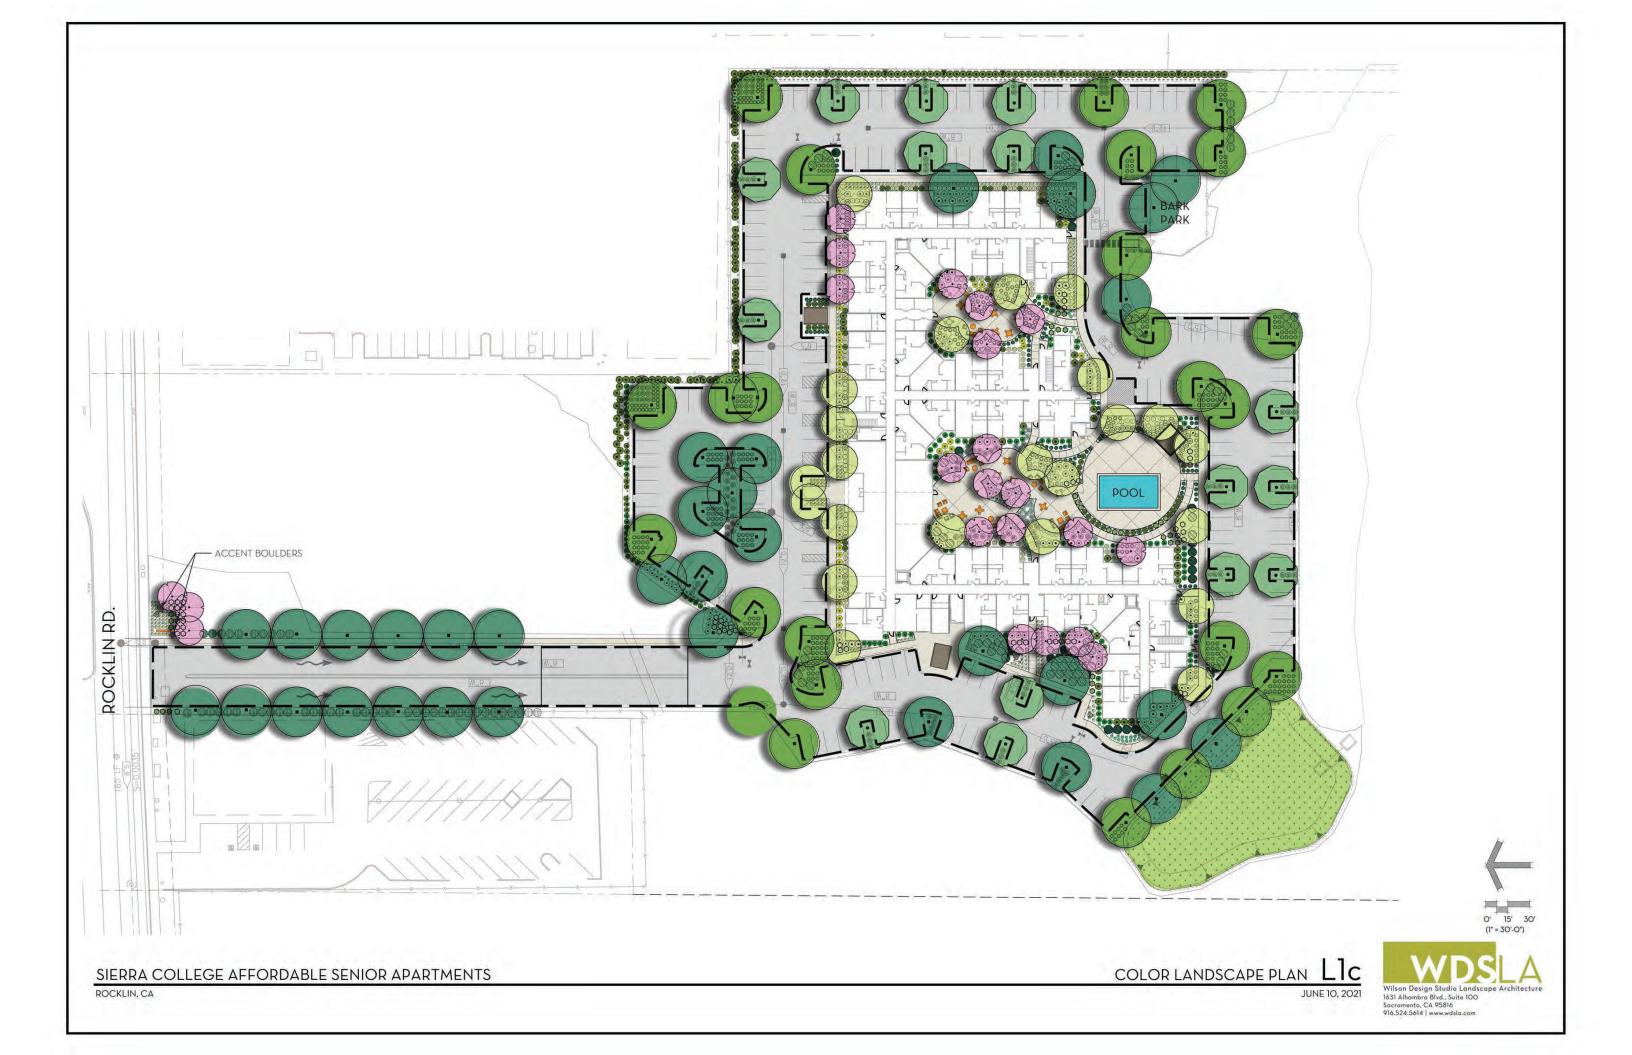

#### **PROJECT REQUEST:**

Request for approval of design review to construct a 180 unit affordable senior community on the future 7.30 acre parcel located within the Greater College Park Genreral Development Plan area and identified as Site C-2 East.