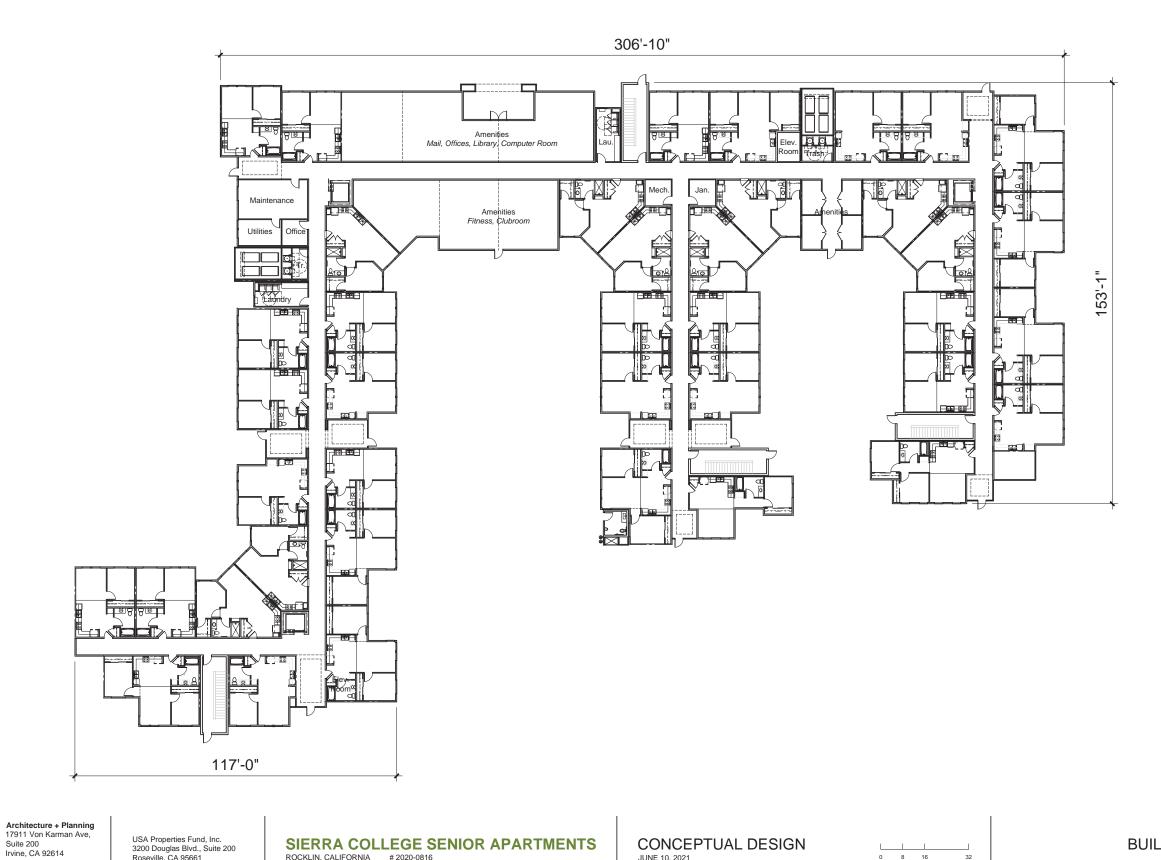

#### **Staff Description of Project:**

The project is a request for approval of a Design Review to construct a 180-unit affordable senior community on a 7.3-acre portion of a larger 13.4-acre parcel. The site is located within the boundaries of the College Park project, which is being processed concurrently. College Park is a proposed multi-entitlement project totaling approximately 108 acres in eastern Rocklin. As the approval of College Park would create the 7.3-acre project site and rezone the property to allow for development and operation of a senior care facility, the College Park project is required to be approved prior to the approval of the proposed Design Review.

#### **UNIVERSAL APPLICATION FORM (CONT.)**

| GENERAL PLAN                                                          | PROPERTY DATA:                                                                                           |                                                     | UTILITIES: |                                                                     |   |                                                                     |
|-----------------------------------------------------------------------|----------------------------------------------------------------------------------------------------------|-----------------------------------------------------|------------|---------------------------------------------------------------------|---|---------------------------------------------------------------------|
| Existing: MU Proposed: HDR  ZONING: Existing: PD-C Proposed: PD-15.5+ | Acres: Square Feet: Dimensions: No. of Units: Building Size: Proposed Parking: Required Parking: Access: | 7.3 317,988  180 +/- 154,962  213  91  Single Drive | X          | Pub. Sewer Septic Sewer Pub. Water Well Water Electricity Gas Cable | X | Pub. Sewer Septic Sewer Pub. Water Well Water Electricity Gas Cable |

#### **PROJECT REQUEST:**

Request for approval of design review to construct a 180 unit affordable senior community on the future 7.30 acre parcel located within the Greater College Park Genreral Development Plan area and identified as Site C-2 East.