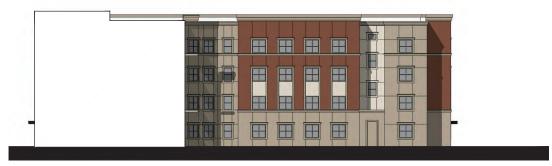

#### SIERRA COLLEGE SENIOR APARTMENTS

Design Review - DR2021-0013

#### **Staff Description of Project:**

The project is a request for approval of a Design Review to construct a 180-unit affordable senior community on a 7.3-acre portion of a larger 13.4-acre parcel. The site is located within the boundaries of the College Park project, which is being processed concurrently. College Park is a proposed multi-entitlement project totaling approximately 108 acres in eastern Rocklin. As the approval of College Park would create the 7.3-acre project site and rezone the property to allow for development and operation of a senior care facility, the College Park project is required to be approved prior to the approval of the proposed Design Review.

#### **PROJECT REQUEST:**

Request for approval of design review to construct a 180 unit affordable senior community on the future 7.30 acre parcel located within the Greater College Park Genreral Development Plan area and identified as Site C-2 East.