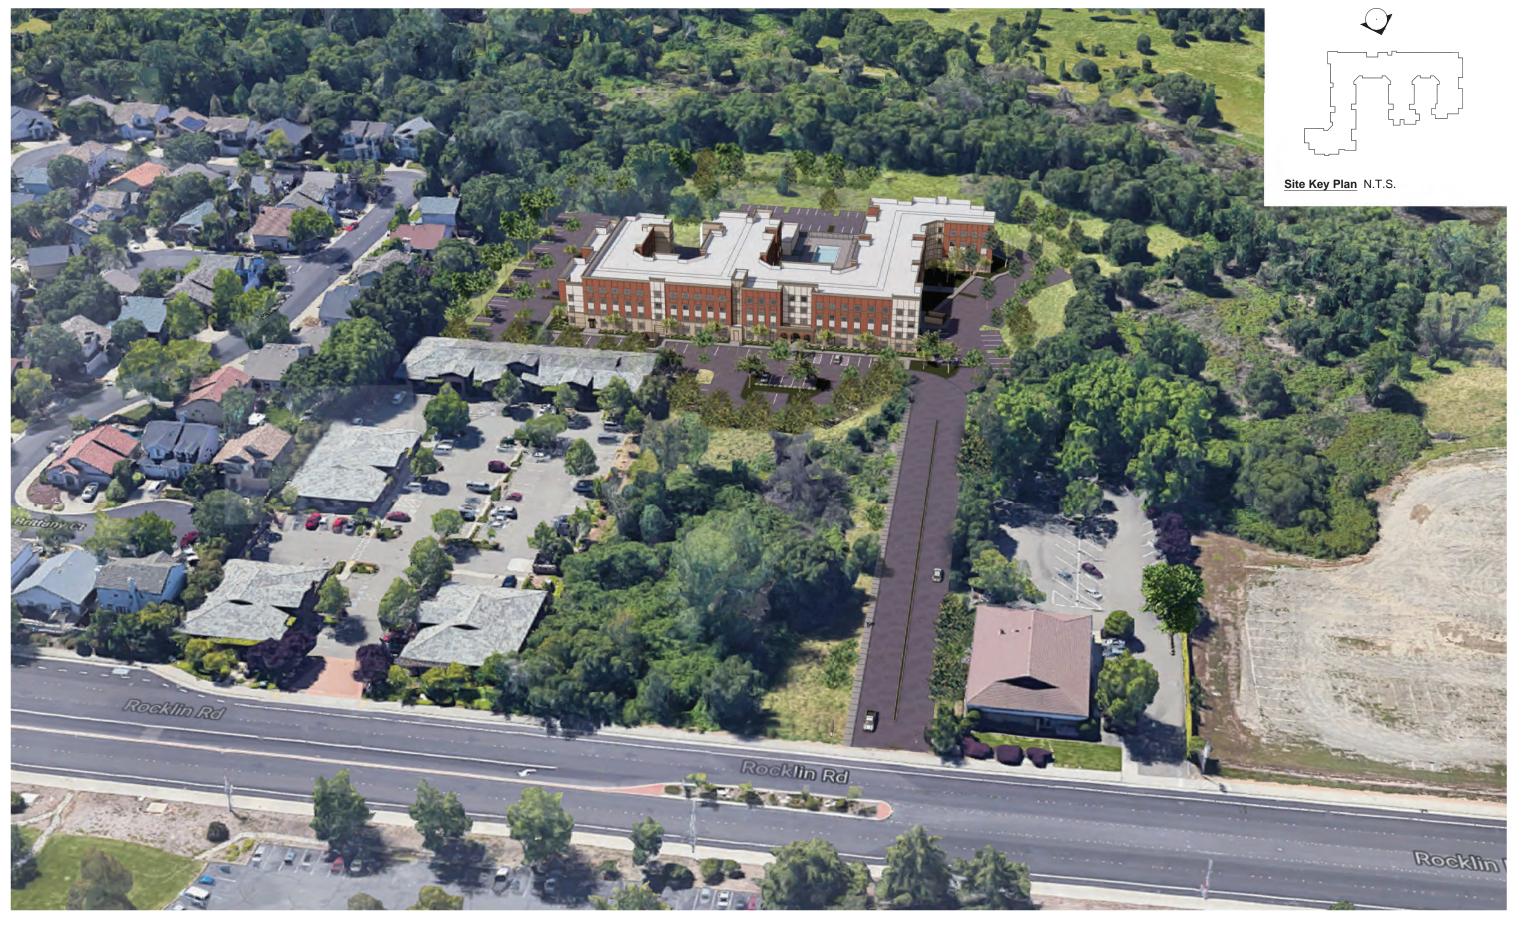

#### **Staff Description of Project:**

The project is a request for approval of a Design Review to construct a 180-unit affordable senior community on a 7.3-acre portion of a larger 13.4-acre parcel. The site is located within the boundaries of the College Park project, which is being processed concurrently. College Park is a proposed multi-entitlement project totaling approximately 108 acres in eastern Rocklin. As the approval of College Park would create the 7.3-acre project site and rezone the property to allow for development and operation of a senior care facility, the College Park project is required to be approved prior to the approval of the proposed Design Review.

#### Location:

South side of Rocklin Road, approximately 200 feet west of Havenhurst Circle.

Assessor's Parcel Number (APN) 045-130-063 (portion).

#### **PROJECT REQUEST:**

Request for approval of design review to construct a 180 unit affordable senior community on the future 7.30 acre parcel located within the Greater College Park Genreral Development Plan area and identified as Site C-2 East.