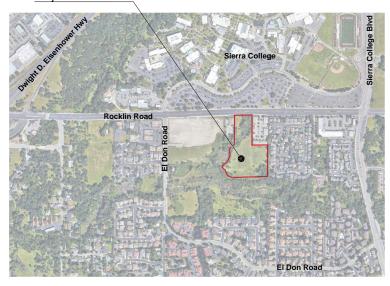

#### Location:

South side of Rocklin Road, approximately 200 feet west of Havenhurst Circle.

Assessor's Parcel Number (APN) 045-130-063 (portion).

#### **PROJECT REQUEST:**

Request for approval of design review to construct a 180 unit affordable senior community on the future 7.30 acre parcel located within the Greater College Park Genreral Development Plan area and identified as Site C-2 East.