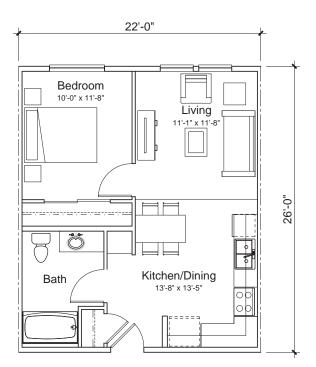

#### **UNIVERSAL APPLICATION FORM (CONT.)**

| GENERAL PLAN                                                          | PROPERTY DATA:                                                                                           |                                                     | UTILITIES: |                                                                     |   |                                                                     |
|-----------------------------------------------------------------------|----------------------------------------------------------------------------------------------------------|-----------------------------------------------------|------------|---------------------------------------------------------------------|---|---------------------------------------------------------------------|
| Existing: MU Proposed: HDR  ZONING: Existing: PD-C Proposed: PD-15.5+ | Acres: Square Feet: Dimensions: No. of Units: Building Size: Proposed Parking: Required Parking: Access: | 7.3 317,988  180 +/- 154,962  213  91  Single Drive | X          | Pub. Sewer Septic Sewer Pub. Water Well Water Electricity Gas Cable | X | Pub. Sewer Septic Sewer Pub. Water Well Water Electricity Gas Cable |