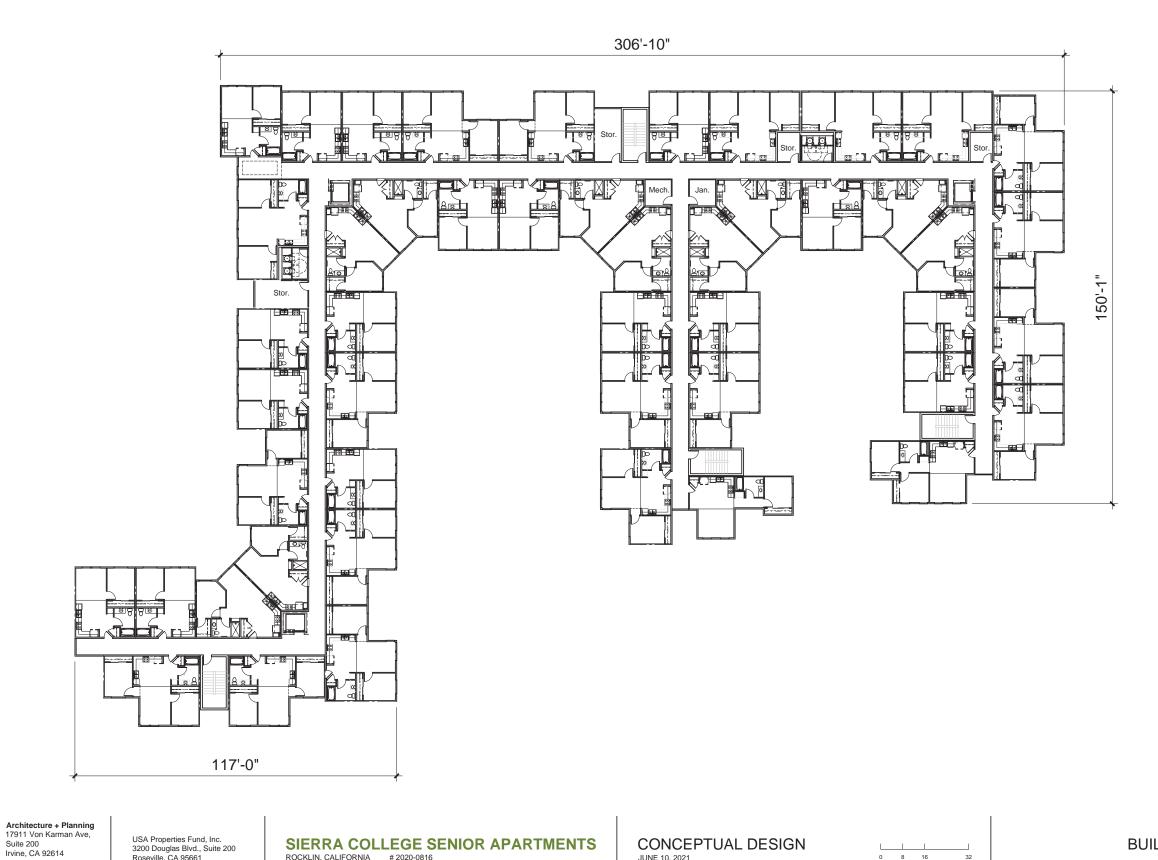

#### **Staff Description of Project:**

The project is a request for approval of a Design Review to construct a 180-unit affordable senior community on a 7.3-acre portion of a larger 13.4-acre parcel. The site is located within the boundaries of the College Park project, which is being processed concurrently. College Park is a proposed multi-entitlement project totaling approximately 108 acres in eastern Rocklin. As the approval of College Park would create the 7.3-acre project site and rezone the property to allow for development and operation of a senior care facility, the College Park project is required to be approved prior to the approval of the proposed Design Review.

#### **UNIVERSAL APPLICATION FORM (CONT.)**

| GENERAL PLAN                                                          | PROPERTY DATA:                                                                                           |                                                     | UTILITIES: |                                                                     |   |                                                                     |
|-----------------------------------------------------------------------|----------------------------------------------------------------------------------------------------------|-----------------------------------------------------|------------|---------------------------------------------------------------------|---|---------------------------------------------------------------------|
| Existing: MU Proposed: HDR  ZONING: Existing: PD-C Proposed: PD-15.5+ | Acres: Square Feet: Dimensions: No. of Units: Building Size: Proposed Parking: Required Parking: Access: | 7.3 317,988  180 +/- 154,962  213  91  Single Drive | X          | Pub. Sewer Septic Sewer Pub. Water Well Water Electricity Gas Cable | X | Pub. Sewer Septic Sewer Pub. Water Well Water Electricity Gas Cable |

#### **PROJECT REQUEST:**

Request for approval of design review to construct a 180 unit affordable senior community on the future 7.30 acre parcel located within the Greater College Park Genreral Development Plan area and identified as Site C-2 East.