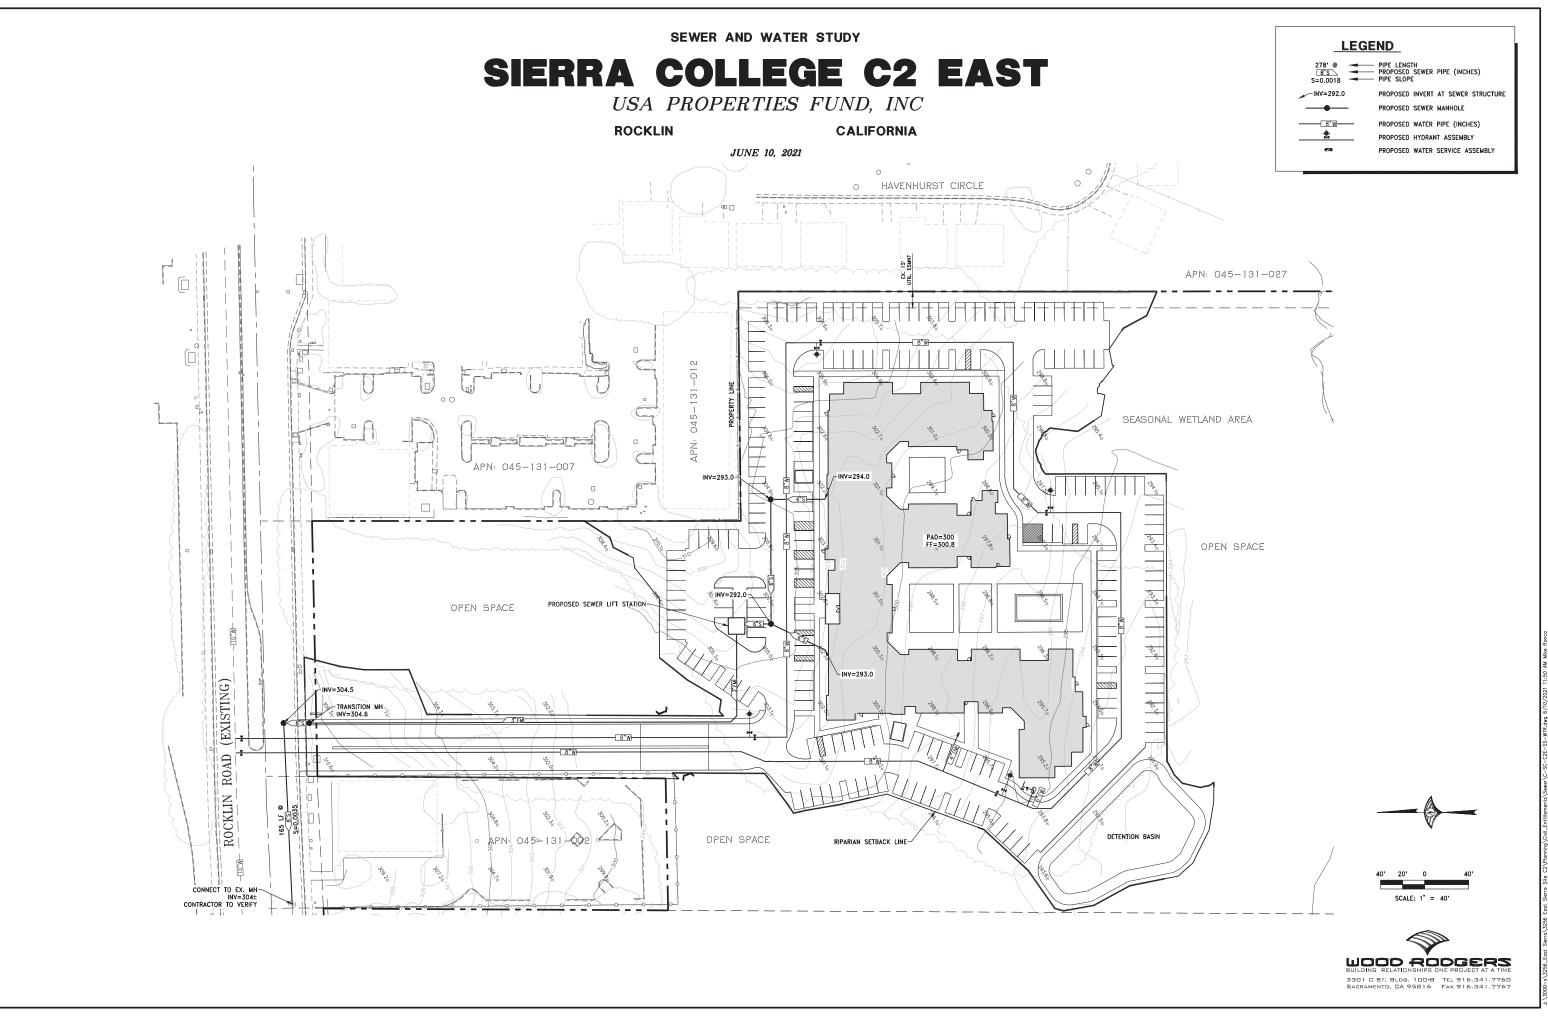

#### Location:

South side of Rocklin Road, approximately 200 feet west of Havenhurst Circle.

Assessor's Parcel Number (APN) 045-130-063 (portion).

#### **PROJECT REQUEST:**

Request for approval of design review to construct a 180 unit affordable senior community on the future 7.30 acre parcel located within the Greater College Park Genreral Development Plan area and identified as Site C-2 East.