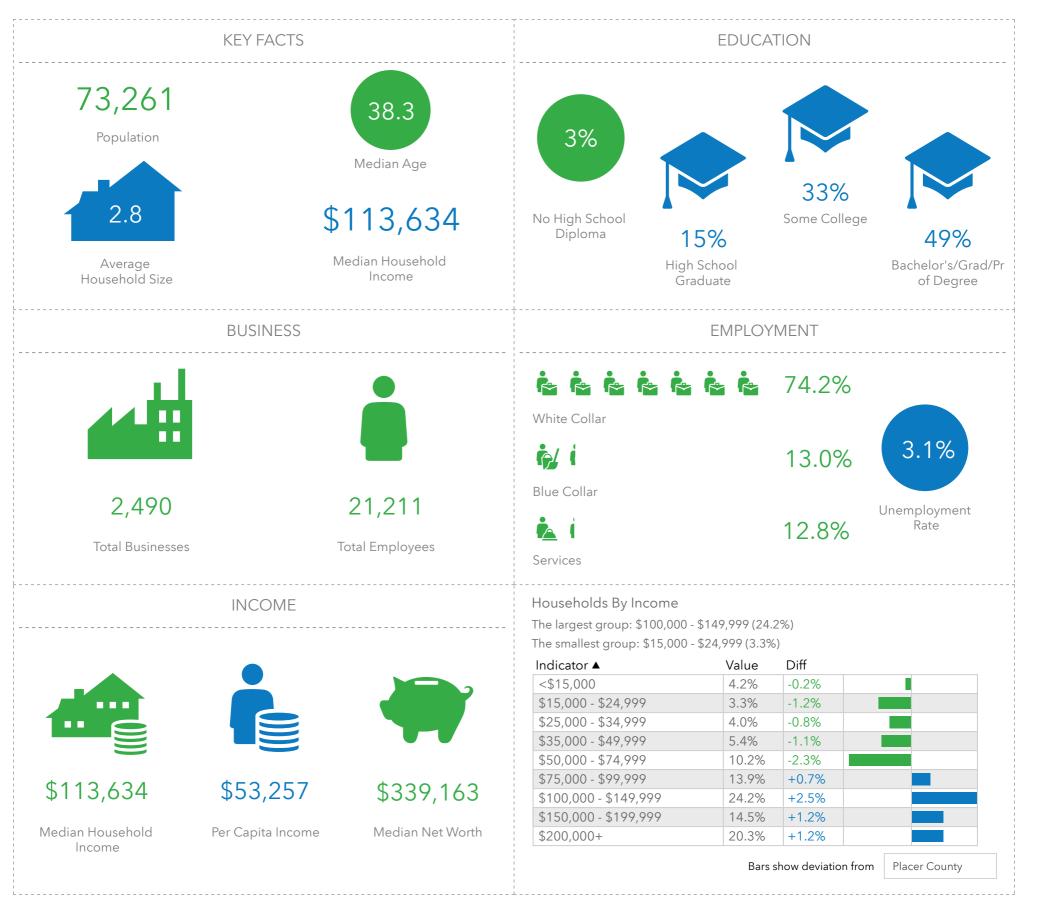

### City of Rocklin

| 73,261              | 1.02%                | 2.78               | 61.5               | 38.3          | \$113,634 | \$594,994            | \$339,163           | 23.8%   | 61%       | 11,057  |
|---------------------|----------------------|--------------------|--------------------|---------------|-----------|----------------------|---------------------|---------|-----------|---------|
| Population<br>Total | Population<br>Growth | Average<br>HH Size | Diversity<br>Index | Median<br>Age |           | Median<br>Home Value | Median Net<br>Worth | Age <18 | Age 18-64 | Age 65+ |

### Household Income

Esri forecasts for 2022, 2016-2020, 2027

**Age Profile: 5 Year Increments** 

12.8%

Services

< 9th Grade</p>

HS Diploma

Some College

Bach Degree

13.0%

Blue Collar

74.2% White Collar

010-14

25-29

0 40-44

90+

20-24

35-39

60-89

Home Ownership Housing: Year Built 70.3% Own Rent 0 1950-59 <1939 1940-49 1960-69 1970-79 1980-89 2000-09 2010-13 1990-99 2014+ **Educational Attainment Commute Time: Minutes** 

| ● < 5   |                                       |
|---------|---------------------------------------|
| • 15-19 |                                       |
| 🔵 30-34 |                                       |
| 6 45-59 |                                       |
|         | <ul><li>15-19</li><li>30-34</li></ul> |

Percent

The largest group: \$100,000 - \$149,999 (24.2%) The smallest group: \$15,000 - \$24,999 (3.3%)

| Indicator 🔺           | Value | Diff   |  |
|-----------------------|-------|--------|--|
| <\$15,000             | 4.2%  | -4.3%  |  |
| \$15,000 - \$24,999   | 3.3%  | -3.9%  |  |
| \$25,000 - \$34,999   | 4.0%  | -3.5%  |  |
| \$35,000 - \$49,999   | 5.4%  | -5.7%  |  |
| \$50,000 - \$74,999   | 10.2% | -6.7%  |  |
| \$75,000 - \$99,999   | 13.9% | +0.7%  |  |
| \$100,000 - \$149,999 | 24.2% | +7.0%  |  |
| \$150,000 - \$199,999 | 14.5% | +6.1%  |  |
| \$200,000+            | 20.3% | +10.4% |  |