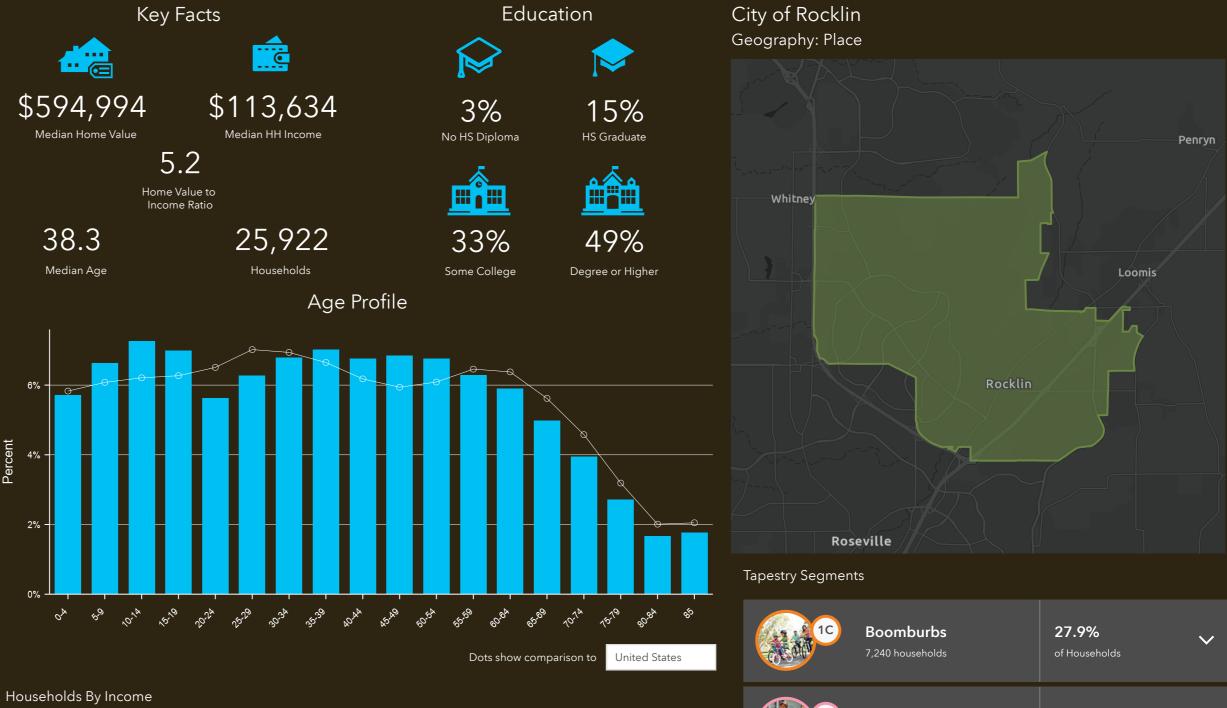

### City of Rocklin

| 73,261              | 1.02%                | 2.78               | 61.5               | 38.3          | \$113,634 | \$594,994            | \$339,163           | 23.8%   | 61%       | 11,057  |
|---------------------|----------------------|--------------------|--------------------|---------------|-----------|----------------------|---------------------|---------|-----------|---------|
| Population<br>Total | Population<br>Growth | Average<br>HH Size | Diversity<br>Index | Median<br>Age |           | Median<br>Home Value | Median Net<br>Worth | Age <18 | Age 18-64 | Age 65+ |

### Household Income

Esri forecasts for 2022, 2016-2020, 2027

**Age Profile: 5 Year Increments** 

12.8%

Services

< 9th Grade</p>

HS Diploma

Some College

20-24

35-39

60-89

Home Ownership Housing: Year Built 70.3% Own Rent 0 1950-59 <1939 1940-49 1960-69 1970-79 1980-89 2000-09 2010-13 1990-99 2014+ **Educational Attainment Commute Time: Minutes** 

| ● < 5   |                                       |
|---------|---------------------------------------|
| • 15-19 |                                       |
| 🔵 30-34 |                                       |
| 6 45-59 |                                       |
|         | <ul><li>15-19</li><li>30-34</li></ul> |

## City of Rocklin

| 10          | Boomburbs<br>7,240 households                     | <b>27.9%</b> of Households | ~ |
|-------------|---------------------------------------------------|----------------------------|---|
| 4B          | Home Improvement<br>3,001 households              | <b>11.6%</b> of Households | > |
| €<br>Second | Bright Young<br>Professionals<br>2,783 households | <b>10.7%</b> of Households | < |