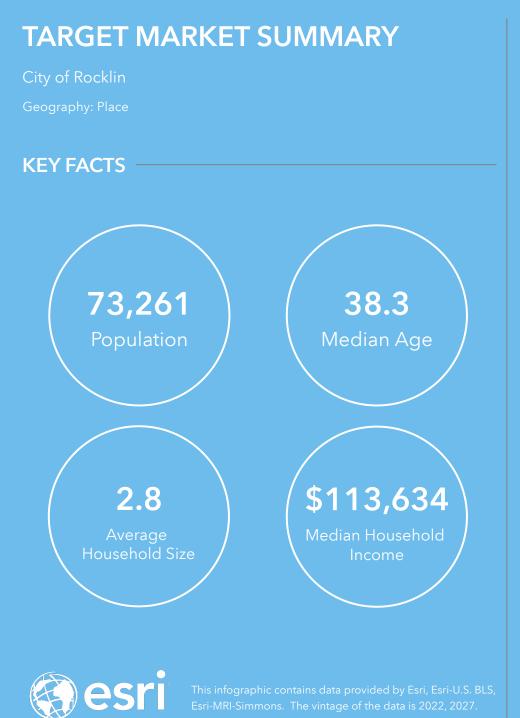

### City of Rocklin

| 73,261              | 1.02%                | 2.78               | 61.5               | 38.3          | \$113,634 | \$594,994            | \$339,163           | 23.8%   | 61%       | 11,057  |
|---------------------|----------------------|--------------------|--------------------|---------------|-----------|----------------------|---------------------|---------|-----------|---------|
| Population<br>Total | Population<br>Growth | Average<br>HH Size | Diversity<br>Index | Median<br>Age |           | Median<br>Home Value | Median Net<br>Worth | Age <18 | Age 18-64 | Age 65+ |

# E Key Facts

This infographic contains data provided by Esri, Esri-Data Axle. The vintage of the data is 2022, 2027.