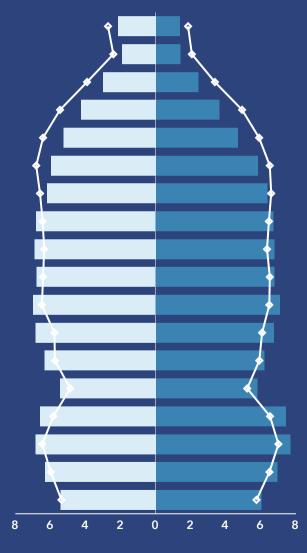

Dots show comparison to

Placer County

Source: Esri. The vintage of the data is 2022.

© 2022 Esri

**AGE PYRAMID** 

**ANNUAL LIFESTYLE SPENDING** 

Movies/Museums/ Parks

\$10

**Online Games** 