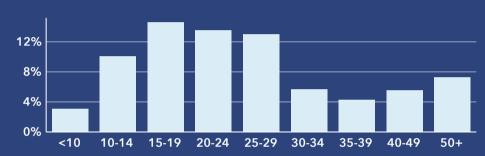

Bach Degree

13.0%

Blue Collar

74.2% White Collar

010-14

25-29

0 40-44

90+

20-24

35-39

60-89

Home Ownership Housing: Year Built 70.3% Own Rent 0 1950-59 <1939 1940-49 1960-69 1970-79 1980-89 2000-09 2010-13 1990-99 2014+ **Educational Attainment Commute Time: Minutes** 

| ● < 5   |                                       |
|---------|---------------------------------------|
| • 15-19 |                                       |
| 🔵 30-34 |                                       |
| 6 45-59 |                                       |
|         | <ul><li>15-19</li><li>30-34</li></ul> |