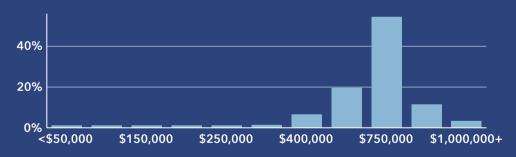

## **COMMUNITY PROFILE**

**Geography: Place** 

### City of Rocklin

| 73,261              | 1.02%                | 2.78               | 61.5               | 38.3          | \$113,634 | \$594,994            | \$339,163           | 23.8%   | 61%       | 11,057  |
|---------------------|----------------------|--------------------|--------------------|---------------|-----------|----------------------|---------------------|---------|-----------|---------|
| Population<br>Total | Population<br>Growth | Average<br>HH Size | Diversity<br>Index | Median<br>Age |           | Median<br>Home Value | Median Net<br>Worth | Age <18 | Age 18-64 | Age 65+ |

Mortgage as Percent of Salary



Home Value



### Household Income





Esri forecasts for 2022, 2016-2020, 2027



**Age Profile: 5 Year Increments** 



12.8%

Services

< 9th Grade</p>

HS Diploma

Some College

Bach Degree



13.0%

Blue Collar

74.2% White Collar

010-14

25-29

0 40-44

90+

20-24

35-39

60-89

Home Ownership Housing: Year Built 70.3% Own Rent 0 1950-59 <1939 1940-49 1960-69 1970-79 1980-89 2000-09 2010-13 1990-99 2014+ **Educational Attainment Commute Time: Minutes** 

| ● < 5   |                                       |
|---------|---------------------------------------|
| • 15-19 |                                       |
| 🔵 30-34 |                                       |
| 6 45-59 |                                       |
|         | <ul><li>15-19</li><li>30-34</li></ul> |

Dots show comparison to

Placer