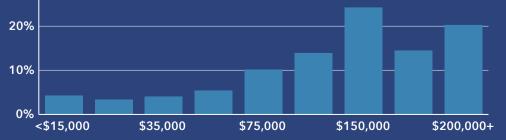

### Household Income

Esri forecasts for 2022, 2016-2020, 2027

**Age Profile: 5 Year Increments** 

12.8%

Services

< 9th Grade</p>

HS Diploma

Some College

Percent

The largest group: \$100,000 - \$149,999 (24.2%) The smallest group: \$15,000 - \$24,999 (3.3%)

| Indicator 🔺           | Value | Diff   |  |
|-----------------------|-------|--------|--|
| <\$15,000             | 4.2%  | -4.3%  |  |
| \$15,000 - \$24,999   | 3.3%  | -3.9%  |  |
| \$25,000 - \$34,999   | 4.0%  | -3.5%  |  |
| \$35,000 - \$49,999   | 5.4%  | -5.7%  |  |
| \$50,000 - \$74,999   | 10.2% | -6.7%  |  |
| \$75,000 - \$99,999   | 13.9% | +0.7%  |  |
| \$100,000 - \$149,999 | 24.2% | +7.0%  |  |
| \$150,000 - \$199,999 | 14.5% | +6.1%  |  |
| \$200,000+            | 20.3% | +10.4% |  |