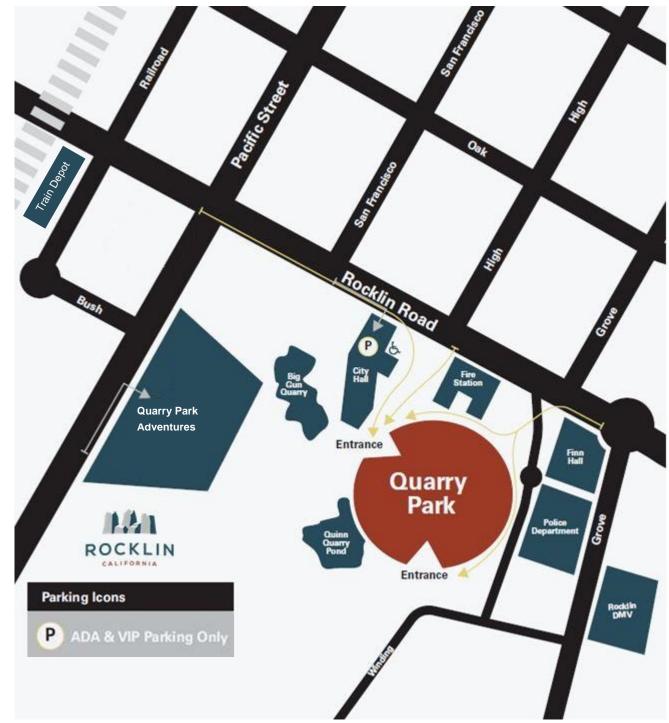

## **QUARRY PARK ADVENTURES**

Dirt and paved parking spaces available on a first come and first serve basis. There is a path from the parking to Quarry Park.

# ADA PARKING

ADA parking (pass required) will be within the City Hall parking lot, located at 3970 Rocklin Road.

## **DROP OFF & PICK UP**

Located within the Police Dept. driveway at 4080 Rocklin Road for ride-share options such as Lyft, Uber or Cabs. This can also be utilized for ADA drop off/pick up.

## From Pacific St. & Rocklin Road—

Cross Pacific Street and walk up Rocklin Road. On the sidewalk closest to City Hall. Enter through the City Hall parking lot into the Main Entrance.

### From Pick up/Drop Off—

Utilize secondary entrance near Quinn Quarry Pond.