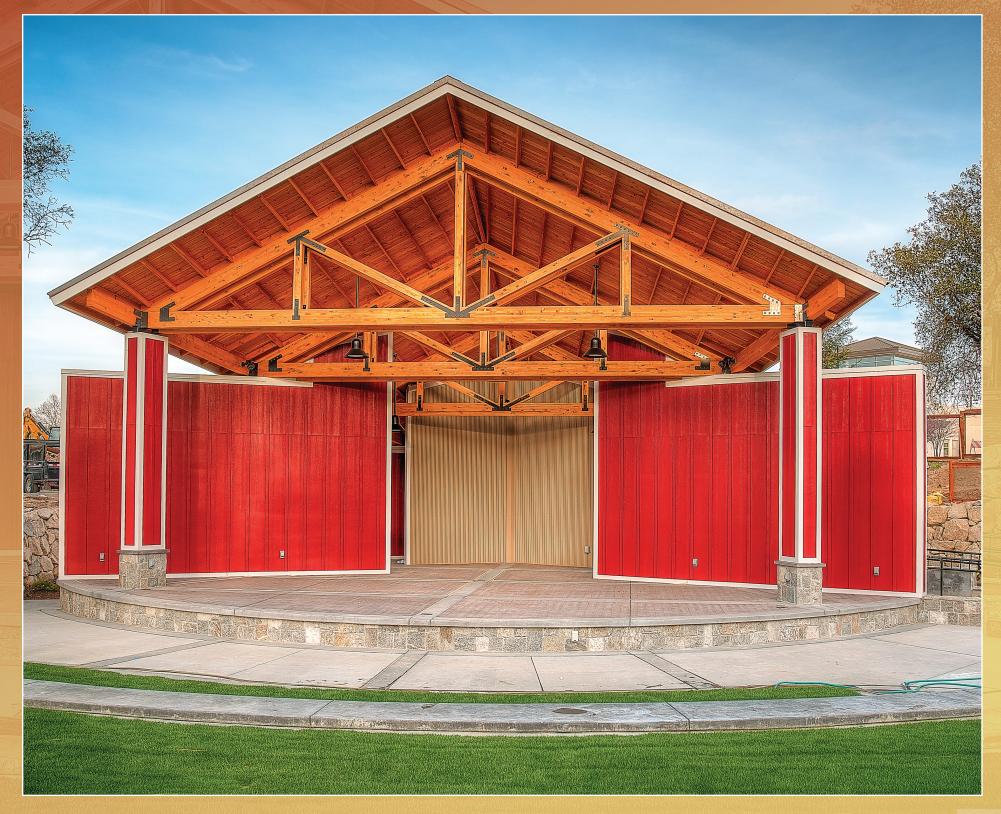

The open-air covered stage measures 63 feet by 35 feet total area with minimum 11 feet by 35 feet available performance area. Refer to the attached site plan for facility layout, background, and additional attachments for more Amphitheater information. The Amphitheater can accommodate approximately 2,000 patrons with options for reserved or general admission lawn seating. Features include:

- · Tiered grass seating
- Covered stage
- All utilities, including ample electrical supply
- Walkways and ramps, including ADA accessible walkways, ramps, and seating
- Permanent restroom facilities (with space for additional temporary restroom facilities, if needed)
- Green Room with all necessary amenities to support talent
- Ticket booth
- ADA accessible parking
- Vendor and food truck area