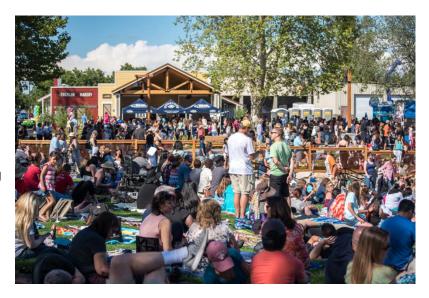

Before During After

Located in downtown Rocklin, Quarry Park is home to 17 beautiful acres offering both exciting activities and peaceful reflection. Concerts and fun community events take place in this new gathering spot with a large main stage, a smaller secondary stage, and open-air grass seating for approximately 2,000 people.

Over the past three years, through internal and partnered events, the City has produced more than 50 events.

Nationally and internationally known artists have performed on the main stage including:

- James Bay
- Pentatonix
- Marshall Tucker
- Joe Nichols
- Jerrod Niemann
- Georgia Satellites
- Frankie Avalon
- Foghat and many more.