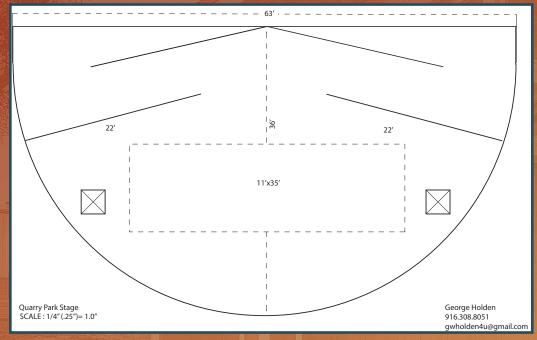

The open-air covered stage measures 63 feet by 35 feet total area with minimum 11 feet by 35 feet available performance area. Refer to the attached site plan for facility layout, background, and additional attachments for more Amphitheater information. The Amphitheater can accommodate approximately 2,000 patrons with options for reserved or general admission lawn seating. Features include:

## APPENDICE II STAGE MEASUREMENTS

### MEASURE MENTS

### 

MAIN STAGE SPECS