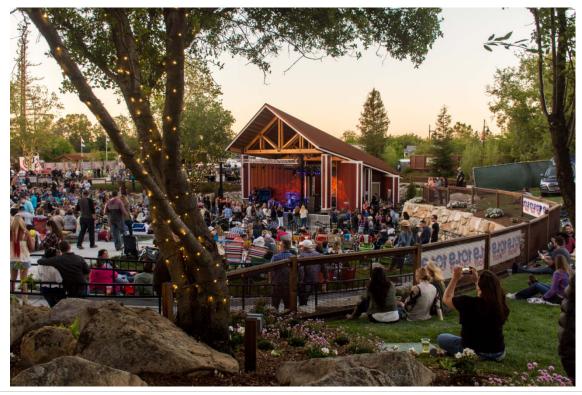

### **Amphitheater Facility**

Quarry Park Amphitheater is owned by the City of Rocklin and is located in the downtown Quarry District. This rapidly expanding district is fast becoming the historic heart of Rocklin and is transforming the area. The City of Rocklin recently added a unique one-of-a-kind Adventure Park that sits on the Quarry Park property serving as a catalyst for future development.

The open-air covered stage measures 63 feet by 35 feet total area with minimum 11 feet by 35 feet available performance area. Refer to the attached site plan for facility layout, background, and additional attachments for more Amphitheater information. The Amphitheater can accommodate approximately 2,000 patrons with options for reserved or general admission lawn seating. Features include:

- · Tiered grass seating
- Covered stage
- All utilities, including ample electrical supply
- Walkways and ramps, including ADA accessible walkways, ramps, and seating
- Permanent restroom facilities (with space for additional temporary restroom facilities, if needed)
- Green Room with all necessary amenities to support talent
- Ticket booth
- ADA accessible parking
- Vendor and food truck area