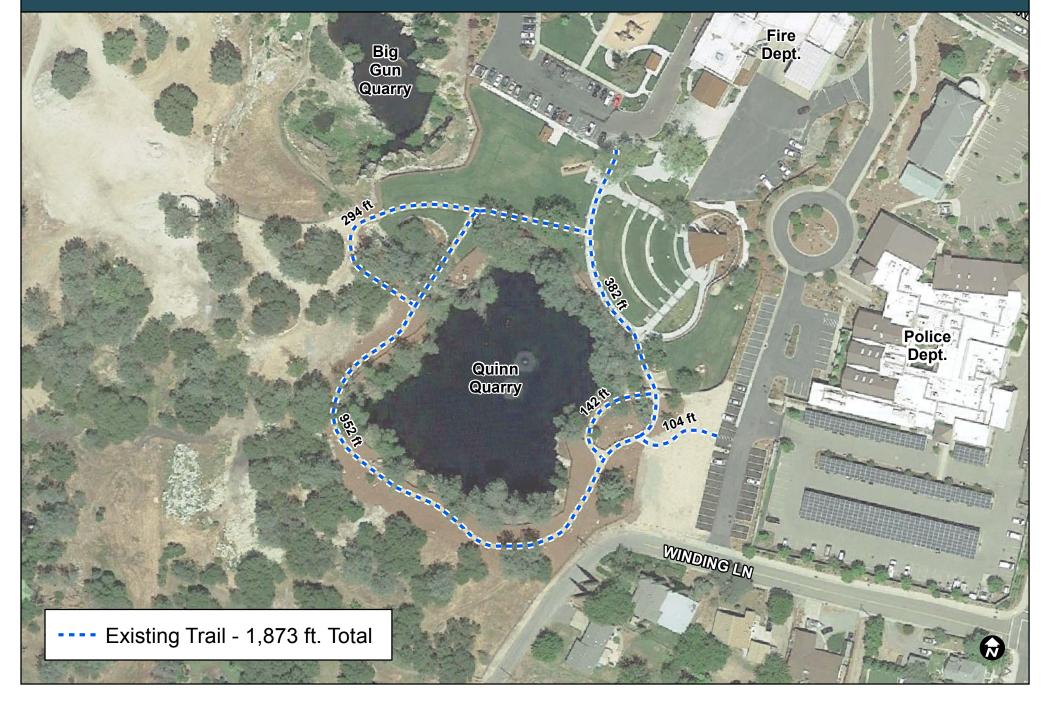

|

### **APPENDICES**



# APPENDICE I QUARRY PARK AMPHITHEATER MAP





Location of non-permanent facilities may be subject to change.

## APPENDICE II STAGE MEASUREMENTS



### MEASURE MENTS

### 

MAIN STAGE SPECS







## APPENDICE III GREEN ROOM SPECS









## APPENDICE IV PARKING MAP



### **Quarry Park Parking**





## APPENDICE V QUARRY PARK TRAILS