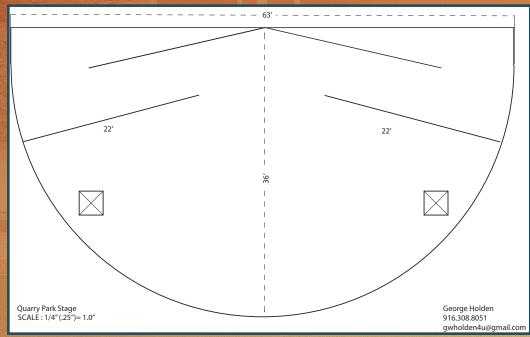

## APPENDICE II STAGE MEASUREMENTS

### MEASURE MENTS

### 

MAIN STAGE SPECS

The open-air covered stage measures 63 feet by 35 feet total area with minimum 11 feet by 35 feet available performance area. Refer to the attached site plan for facility layout, background, and additional attachments for more Amphitheater information. The Amphitheater can accommodate approximately 2,000 patrons with options for reserved or general admission lawn seating. Features include: