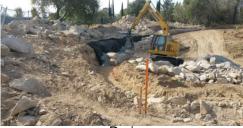

### **Amphitheater History**

In 2015, the City of Rocklin took what was once a desolate forgotten property and transformed it into a beautiful gathering space in the heart of Rocklin. The City funded and built Quarry Park and turned a vision into a versatile, community friendly space with a warm, open layout perfect for hosting a variety of large events.

Before During After

Located in downtown Rocklin, Quarry Park is home to 17 beautiful acres offering both exciting activities and peaceful reflection. Concerts and fun community events take place in this new gathering spot with a large main stage, a smaller secondary stage, and open-air grass seating for approximately 2,000 people.