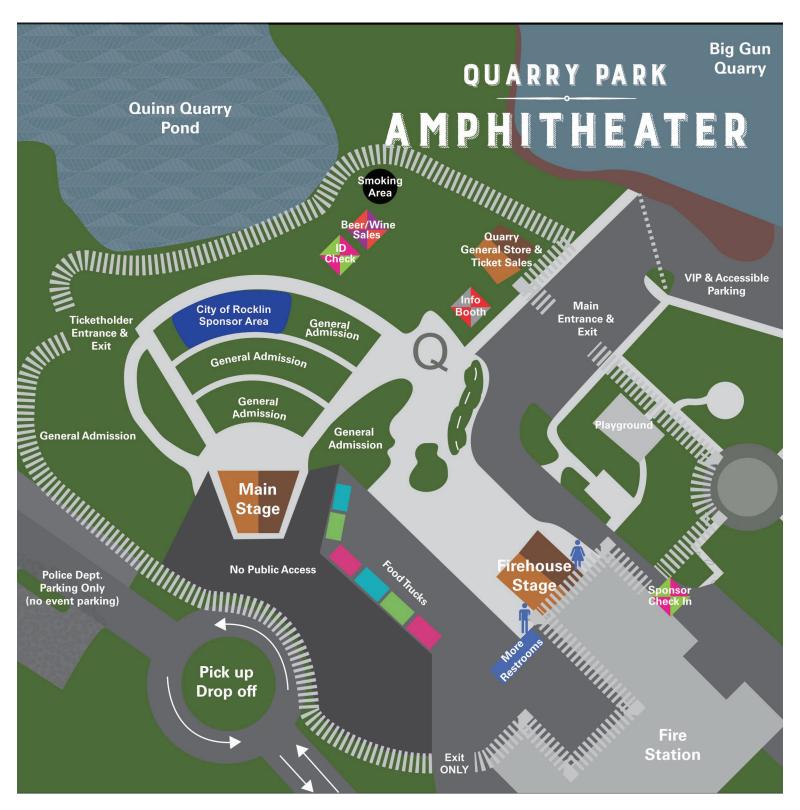

# APPENDICE I QUARRY PARK AMPHITHEATER MAP

Location of non-permanent facilities may be subject to change.