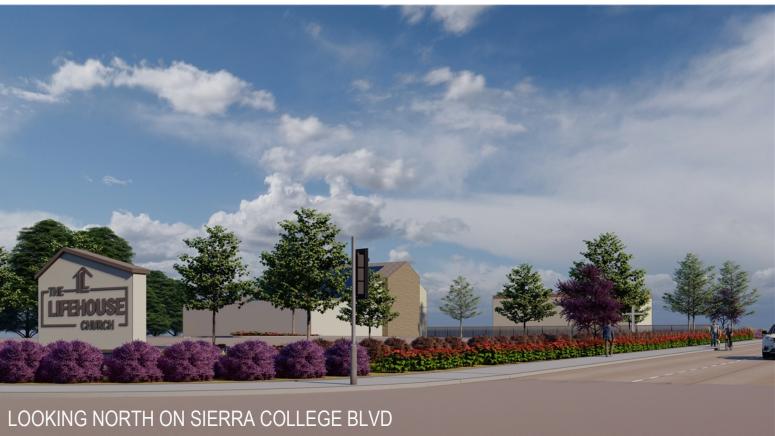

# **Staff Description of Project:**

Request for approval of a Design Review (DR2023-0009) to allow for the installation of a 10-foot-tall white steel "cross" structure on an existing church property.

4800 Sierra College Blvd, Rocklin, CA 95677

JULY 31, 2023

**CROSS DETAIL ELEVATION 1** 

THE LIFEHOUSE CHURCH NEW CROSS INSTALLATION

4800 Sierra College Blvd, Rocklin, CA 95677

JULY 31, 2023