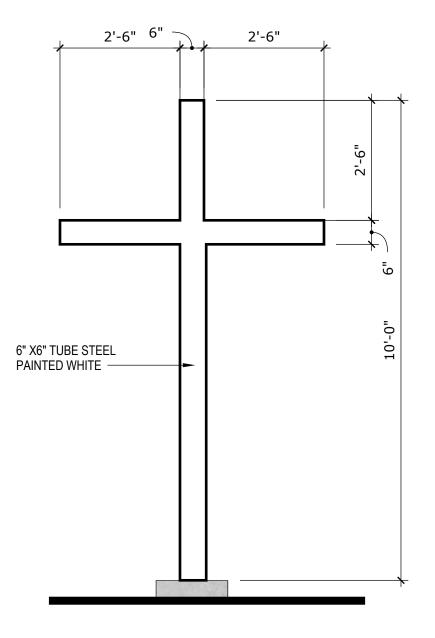

# **Staff Description of Project:**

Request for approval of a Design Review (DR2023-0009) to allow for the installation of a 10-foot-tall white steel "cross" structure on an existing church property.

4800 Sierra College Blvd, Rocklin, CA 95677

JULY 31, 2023

**CROSS DETAIL ELEVATION 1** 

THE LIFEHOUSE CHURCH NEW CROSS INSTALLATION

4800 Sierra College Blvd, Rocklin, CA 95677

JULY 31, 2023