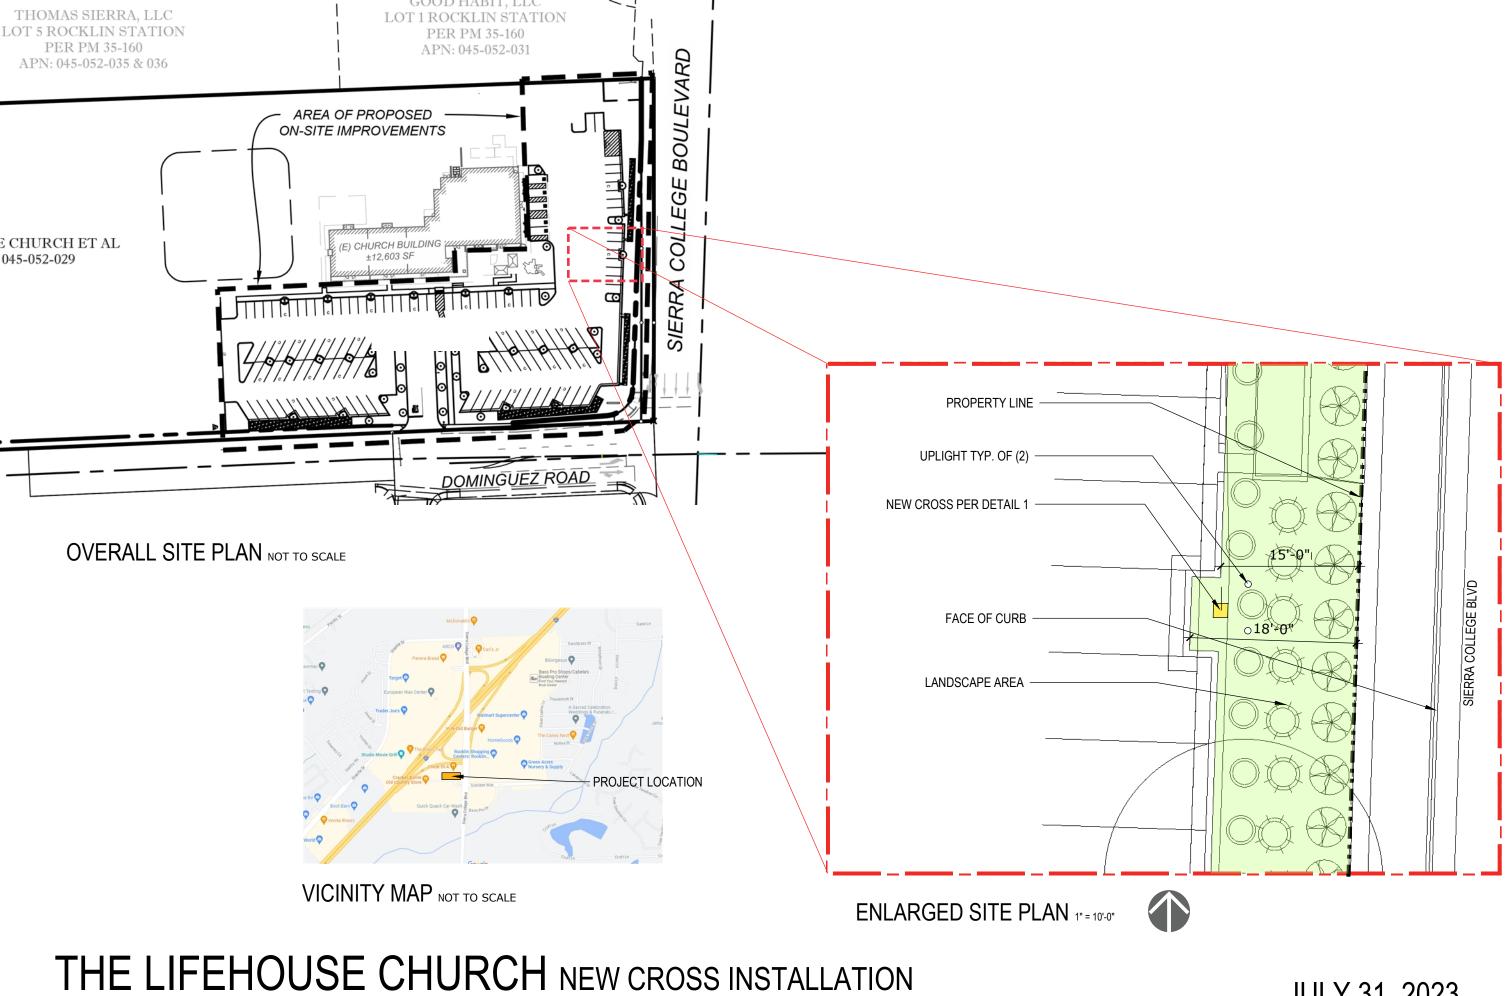

# **Staff Description of Project:**

Request for approval of a Design Review (DR2023-0009) to allow for the installation of a 10-foot-tall white steel "cross" structure on an existing church property.

### Location:

The project site is located at 4800 Sierra College Boulevard. The Assessor's Parcel Number (APN) is 045-052-029.

4800 Sierra College Blvd, Rocklin, CA 95677

JULY 31, 2023

**CROSS DETAIL ELEVATION 1** 

THE LIFEHOUSE CHURCH NEW CROSS INSTALLATION

4800 Sierra College Blvd, Rocklin, CA 95677

JULY 31, 2023