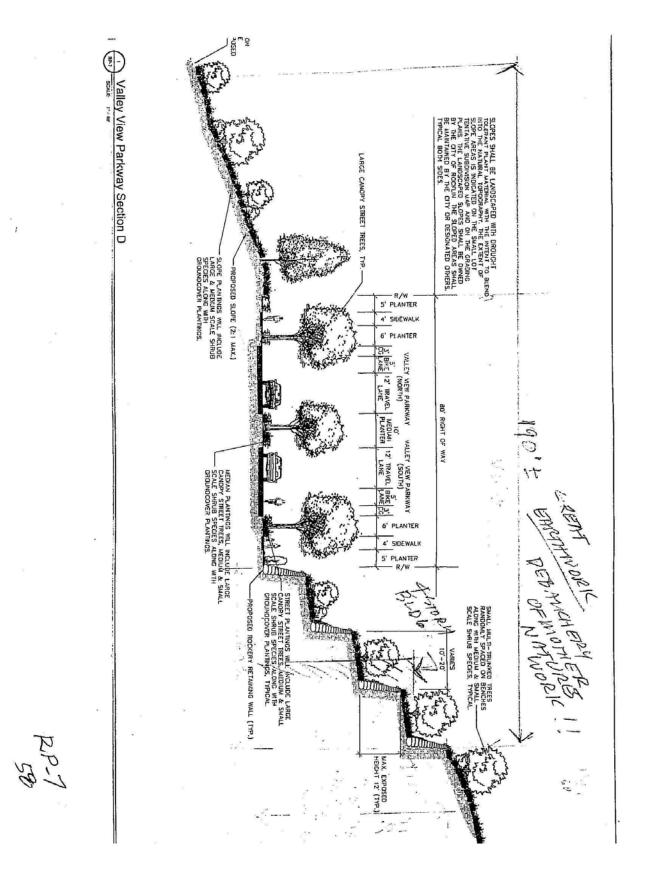

182-1

THE VOLUMINOUS EIR REPORT REPERZED TO COVERS & GREAT DEAL OF MATERIAL IN A VERY COMPLETE AND PROFESSION NZ MANNER.

WEWOULD LIKE TO DISCUSS A FEW ITEMS WE SEE AS INTERESTING TO US, AS FOLLOWS :

I. THE WALLEY VIEW PARKWAY

- · STEEP RUHDWAY GRADIENITS
- · NOISE GENERATION + TRAFFIC
- \* VVP INTERSECTION

182-2

GRADIENES & MOISE GENERTION, TRIFFIL GEN'N. FOR ROADS OF THIS NATURE AN 8% GRADE ISUSUALLY ERCEPTED AS THE HIGHEST GRADE RENSONMBLY FUNCTIONAL, THERE ARE SOME IN RUCKUN SUCH AS ON SUBJET BLUD AT WITTNEY ISLVD. IT HAS AN & PERCENT GRADE AND IT IS REDDILY NOTCHABLE THAT IT IS DIFFI-UNLY TO KEEP METHICLES STRAKELING DOMACHILL FROM TOPAZ AVENUE FROM ACCELERTING PAST THE SPEED LIMIT AND TO STUP AT WHITNEY BLUD. BESIDES THIS PROBLEM, THE NUISE OF THE

# LIOVER VALLEY

VERHILLE'S STERNING DOWNIHILL'S STOPPING, AS WELL AS THOSE THEN TAKING APPTER THE STOP IS LONGIDER ATOLE, ESPECIALLY AT PEAK HOUR, SIMILAR PROBLEMS MAY BE EXPECTED TO BE ENLOWNTERED WHEN VVP IS OPERATING - ANOTHER ROAD STRETCH SIMILAR ACTION MAY BE EXPER-IENCED IS ON STANFORD DOPAH ROAD AT CREST DRIVE (NETAR PIRE STATION) THEN DOWN HLLC TO VICTORY LANE AT ROCKLAN H.S. THIS IS ANOTHER & PERCENT GALADE, WE HEARTILY RECOMMEND THE REPRESENTATIVES OF THE CITY TO VISIT THE SITES MENTIONED TO GET A FREUNG OF WHAT IT IS LIKE THAT YOU CANNOT GET JUST BY READ-ING BOUTITT.

NEEDLESS IT SAM THE VUP WILL BE MUCH WORSE AT A SOB INGREASE OF GRADE (12%). PILIVIRE COMRGERF LIVING NEVAR AND TRAVELING ON SULH 14 ROADWAY,

CONTINUING ON NOISE GENER ARON IT MAN BE BENEFICINGL TO CONSIDER THE METHOD USED TO PEDULE THE LATERAL DISTANCES THAT IT IS NECESSIMPLY TO PEDULE THE FOOTPRINT OF BRADING BOTH ON VVP; AS WELL AS OTHER LOCATIONS IN THE PROJECT, THAT IS THE GENEROUS USE OF CONCRETE BLOCK WALLS, PU REDUCE CUT AND FILL SLOPPS, WHICH WILL PLAY A NEGHATVE ROLL IN REDUCING WOUSED EMPLLED MENTIONED, IN LLOVER VALLEY THE CONFIGURATION OF THE HILLS AND THE NATED WILLEY LEND THEMSELVES TO THE TRANSMISSION OF NOISED GENERATED IN