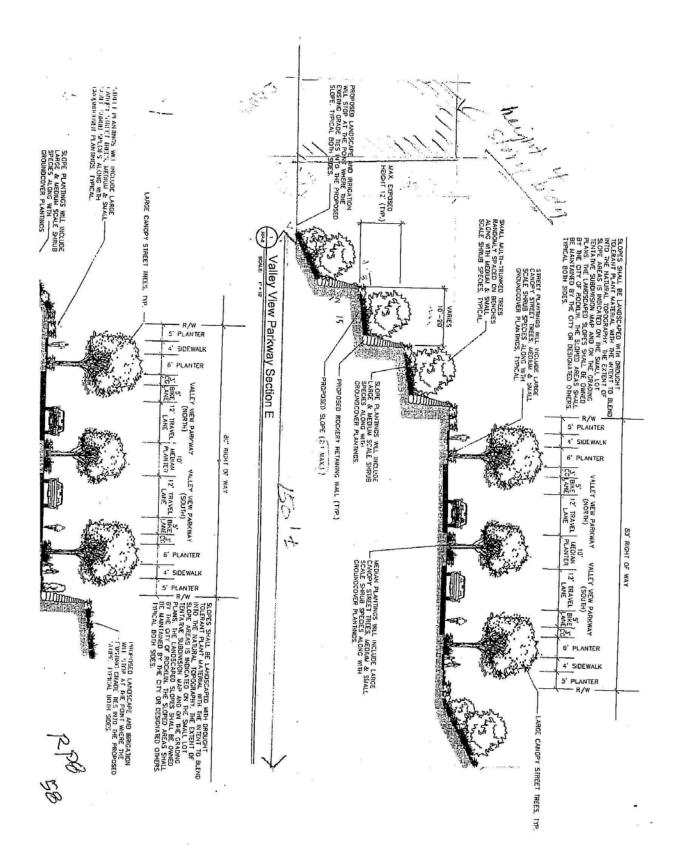

182-1

THE VOLUMINOUS EIR REPORT REPERZED TO COVERS & GREAT DEAL OF MATERIAL IN A VERY COMPLETE AND PROFESSION NZ MANNER.

WEWOULD LIKE TO DISCUSS A FEW ITEMS WE SEE AS INTERESTING TO US, AS FOLLOWS :

I. THE WALLEY VIEW PARKWAY

- · STEEP RUHDWAY GRADIENITS
- · NOISE GENERATION + TRAFFIC
- \* VVP INTERSECTION

182-2

GRADIENES & MOISE GENERTION, TRIFFIL GEN'N. FOR ROADS OF THIS NATURE AN 8% GRADE ISUSUALLY ERCEPTED AS THE HIGHEST GRADE RENSONMBLY FUNCTIONAL, THERE ARE SOME IN RUCKUN SUCH AS ON SUBJET BLUD AT WITTNEY ISLVD. IT HAS AN & PERCENT GRADE AND IT IS REDDILY NOTCHABLE THAT IT IS DIFFI-UNLY TO KEEP METHICLES STRAKELING DOMACHILL FROM TOPAZ AVENUE FROM ACCELERTING PAST THE SPEED LIMIT AND TO STUP AT WHITNEY BLUD. BESIDES THIS PROBLEM, THE NUISE OF THE

# LIOVER VALLEY

VERHILLE'S STERNING DOWNIHILL'S STOPPING, AS WELL AS THOSE THEN TAKING APPTER THE STOP IS LONGIDER ATOLE, ESPECIALLY AT PEAK HOUR, SIMILAR PROBLEMS MAY BE EXPECTED TO BE ENLOWNTERED WHEN VVP IS OPERATING - ANOTHER ROAD STRETCH SIMILAR ACTION MAY BE EXPER-IENCED IS ON STANFORD DOPAH ROAD AT CREST DRIVE (NETAR PIRE STATION) THEN DOWN HLLC TO VICTORY LANE AT ROCKLAN H.S. THIS IS ANOTHER & PERCENT GALADE, WE HEARTILY RECOMMEND THE REPRESENTATIVES OF THE CITY TO VISIT THE SITES MENTIONED TO GET A FREUNG OF WHAT IT IS LIKE THAT YOU CANNOT GET JUST BY READ-ING BOUTITT.

NEEDLESS IT SAM THE VUP WILL BE MUCH WORSE AT A SOB INGREASE OF GRADE (12%). PILIVIRE COMRGERF LIVING NEVAR AND TRAVELING ON SULH 14 ROADWAY,

CONTINUING ON NOISE GENER ARON IT MAN BE BENEFICINGL TO CONSIDER THE METHOD USED TO PEDULE THE LATERAL DISTANCES THAT IT IS NECESSIMPLY TO PEDULE THE FOOTPRINT OF BRADING BOTH ON VVP; AS WELL AS OTHER LOCATIONS IN THE PROJECT, THAT IS THE GENEROUS USE OF CONCRETE BLOCK WALLS, PU REDUCE CUT AND FILL SLOPPS, WHICH WILL PLAY A NEGHATVE ROLL IN REDUCING WOUSED EMPLLED MENTIONED, IN LLOVER VALLEY THE CONFIGURATION OF THE HILLS AND THE NATED WILLEY LEND THEMSELVES TO THE TRANSMISSION OF NOISED GENERATED IN

## LLOVER VALLEY

182-3 Cont.

VALLEY. THE CONCRETE BLOCK WALLS, SOME RANGING FROM 40 TO 80 FEET IMGIT. (CON -SIDER THESE ANE LIKE 40 TO BO STORY HIGH PISES ) OTHERWISE FORMING CANYONS AND EZHO CHAMBERS REFLECTING NUISERS MIL MOUND. THESE NOISES WILL REFLECT POWN THE EXISTING CLOVER VALLEY DELEPPED AREAS, DILUTING THE EXISTING HOMEOWNERS QUALITY OF LIFE" DOWN THE ROAD FOR MANY DERADEZ, LOULD THE CITY REQUEST THE DEVELOPETLS TO PERFOR WHATEVER TESTING THEY MAY DU, MAYBE EVEN RE-SEARCHING LITEATURE TO GET A ITANDLE ON WIANTIS ANLABLE TO STUDY THE NEGATIVE EFFECT ( MORE SO THAN WAS DONE IN THE EIR- WHICH IS EXTRESIVE BUT MAY BESTOR UN THIS SUBJECT