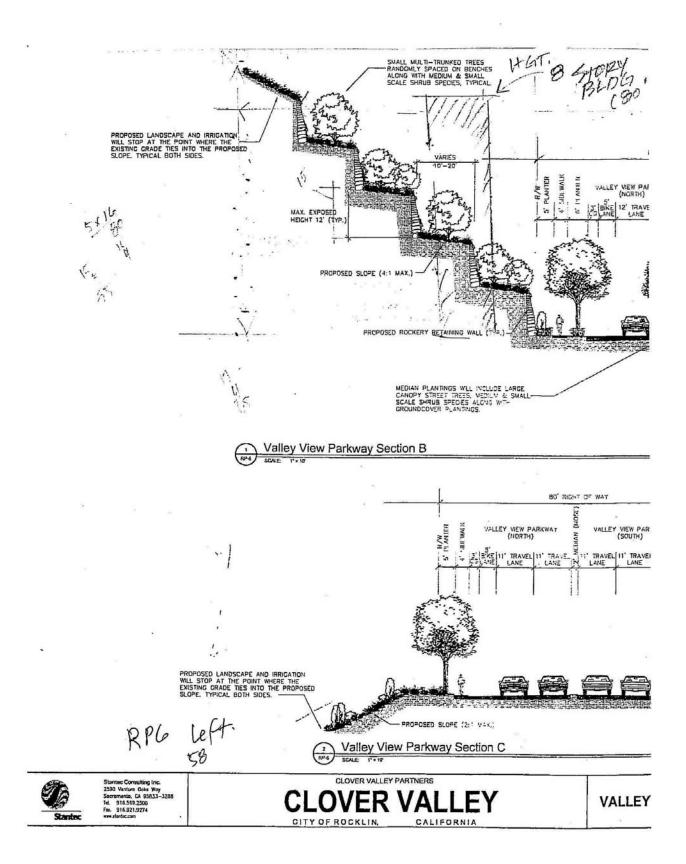

182-1

THE VOLUMINOUS EIR REPORT REPERZED TO COVERS & GREAT DEAL OF MATERIAL IN A VERY COMPLETE AND PROFESSION NZ MANNER.

WEWOULD LIKE TO DISCUSS A FEW ITEMS WE SEE AS INTERESTING TO US, AS FOLLOWS :

I. THE WALLEY VIEW PARKWAY

- · STEEP RUHDWAY GRADIENITS
- · NOISE GENERATION + TRAFFIC
- \* VVP INTERSECTION

182-2

GRADIENES & MOISE GENERTION, TRIFFIL GEN'N. FOR ROADS OF THIS NATURE AN 8% GRADE ISUSUALLY ERCEPTED AS THE HIGHEST GRADE RENSONMBLY FUNCTIONAL, THERE ARE SOME IN RUCKUN SUCH AS ON SUBJET BLUD AT WITTNEY ISLVD. IT HAS AN & PERCENT GRADE AND IT IS REDDILY NOTCHABLE THAT IT IS DIFFI-UNLY TO KEEP METHICLES STRAKELING DOMACHILL FROM TOPAZ AVENUE FROM ACCELERTING PAST THE SPEED LIMIT AND TO STUP AT WHITNEY BLUD. BESIDES THIS PROBLEM, THE NUISE OF THE

# LIOVER VALLEY

VERHILLE'S STERNING DOWNIHILL'S STOPPING, AS WELL AS THOSE THEN TAKING APPTER THE STOP IS LONGIDER ATOLE, ESPECIALLY AT PEAK HOUR, SIMILAR PROBLEMS MAY BE EXPECTED TO BE ENLOWNTERED WHEN VVP IS OPERATING - ANOTHER ROAD STRETCH SIMILAR ACTION MAY BE EXPER-IENCED IS ON STANFORD DOPAH ROAD AT CREST DRIVE (NETAR PIRE STATION) THEN DOWN HLLC TO VICTORY LANE AT ROCKLAN H.S. THIS IS ANOTHER & PERCENT GALADE, WE HEARTILY RECOMMEND THE REPRESENTATIVES OF THE CITY TO VISIT THE SITES MENTIONED TO GET A FREUNG OF WHAT IT IS LIKE THAT YOU CANNOT GET JUST BY READ-ING BOUTITT.

NEEDLESS IT SAM THE VUP WILL BE MUCH WORSE AT A SOB INGREASE OF GRADE (12%). PILIVIRE COMRGERF LIVING NEVAR AND TRAVELING ON SULH 14 ROADWAY,

CONTINUING ON NOISE GENER ARON IT MAN BE BENEFICINGL TO CONSIDER THE METHOD USED TO PEDULE THE LATERAL DISTANCES THAT IT IS NECESSIMPLY TO PEDULE THE FOOTPRINT OF BRADING BOTH ON VVP; AS WELL AS OTHER LOCATIONS IN THE PROJECT, THAT IS THE GENEROUS USE OF CONCRETE BLOCK WALLS, PU REDUCE CUT AND FILL SLOPPS, WHICH WILL PLAY A NEGHATVE ROLL IN REDUCING WOUSED EMPLLED MENTIONED, IN LLOVER VALLEY THE CONFIGURATION OF THE HILLS AND THE NATED WILLEY LEND THEMSELVES TO THE TRANSMISSION OF NOISED GENERATED IN

182-3

182-2

Cont.

El.

## LLOVER VALLEY

182-3 Cont.

VALLEY. THE CONCRETE BLOCK WALLS, SOME RANGING FROM 40 TO 80 FEET IMGIT. (CON -SIDER THESE ANE LIKE 40 TO BO STORY HIGH PISES ) OTHERWISE FORMING CANYONS AND EZHO CHAMBERS REFLECTING NUISERS MIL MOUND. THESE NOISES WILL REFLECT POWN THE EXISTING CLOVER VALLEY DELEPPED AREAS, DILUTING THE EXISTING HOMEOWNERS QUALITY OF LIFE" DOWN THE ROAD FOR MANY DERADEZ, LOULD THE CITY REQUEST THE DEVELOPETLS TO PERFOR WHATEVER TESTING THEY MAY DU, MAYBE EVEN RE-SEARCHING LITEATURE TO GET A ITANDLE ON WIANTIS ANLABLE TO STUDY THE NEGATIVE EFFECT ( MORE SO THAN WAS DONE IN THE EIR- WHICH IS EXTRESIVE BUT MAY BESTOR UN THIS SUBJECT