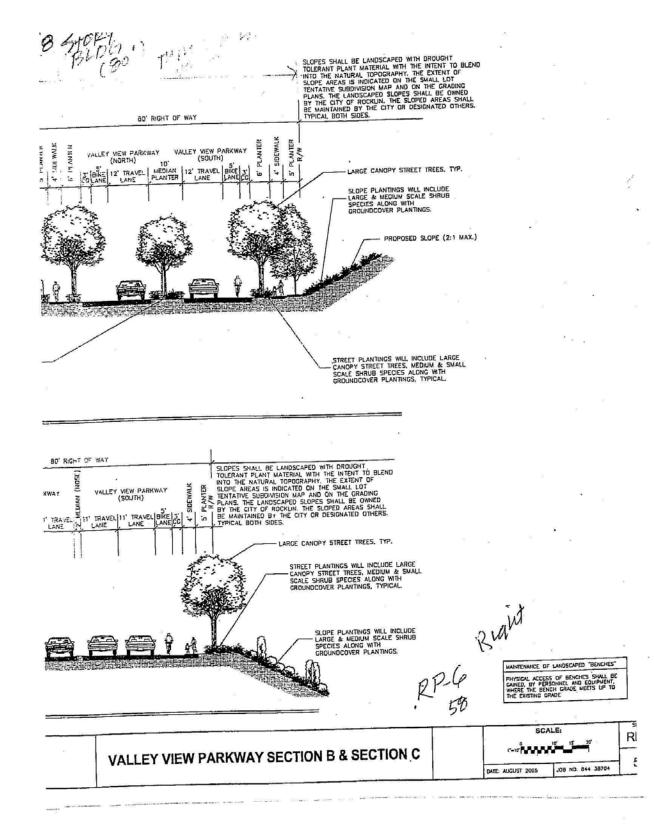

182-1

THE VOLUMINOUS EIR REPORT REPERZED TO COVERS & GREAT DEAL OF MATERIAL IN A VERY COMPLETE AND PROFESSION NZ MANNER.

WEWOULD LIKE TO DISCUSS A FEW ITEMS WE SEE AS INTERESTING TO US, AS FOLLOWS :

I. THE WALLEY VIEW PARKWAY

- · STEEP RUHDWAY GRADIENITS
- · NOISE GENERATION + TRAFFIC
- \* VVP INTERSECTION

182-2

GRADIENES & MOISE GENERTION, TRIFFIL GEN'N. FOR ROADS OF THIS NATURE AN 8% GRADE ISUSUALLY ERCEPTED AS THE HIGHEST GRADE RENSONMBLY FUNCTIONAL, THERE ARE SOME IN RUCKUN SUCH AS ON SUBJET BLUD AT WITTNEY ISLVD. IT HAS AN & PERCENT GRADE AND IT IS REDDILY NOTCHABLE THAT IT IS DIFFI-UNLY TO KEEP METHICLES STRAKELING DOMACHILL FROM TOPAZ AVENUE FROM ACCELERTING PAST THE SPEED LIMIT AND TO STUP AT WHITNEY BLUD. BESIDES THIS PROBLEM, THE NUISE OF THE

# LIOVER VALLEY

VERHILLE'S STERNING DOWNIHILL'S STOPPING, AS WELL AS THOSE THEN TAKING APPTER THE STOP IS LONGIDER ATOLE, ESPECIALLY AT PEAK HOUR, SIMILAR PROBLEMS MAY BE EXPECTED TO BE ENLOWNTERED WHEN VVP IS OPERATING - ANOTHER ROAD STRETCH SIMILAR ACTION MAY BE EXPER-IENCED IS ON STANFORD DOPAH ROAD AT CREST DRIVE (NETAR PIRE STATION) THEN DOWN HLLC TO VICTORY LANE AT ROCKLAN H.S. THIS IS ANOTHER & PERCENT GALADE, WE HEARTILY RECOMMEND THE REPRESENTATIVES OF THE CITY TO VISIT THE SITES MENTIONED TO GET A FREUNG OF WHAT IT IS LIKE THAT YOU CANNOT GET JUST BY READ-ING BOUTITT.

NEEDLESS IT SAM THE VUP WILL BE MUCH WORSE AT A SOB INGREASE OF GRADE (12%). PILIVIRE COMRGERF LIVING NEVAR AND TRAVELING ON SULH 14 ROADWAY,

CONTINUING ON NOISE GENER ARON IT MAN BE BENEFICINGL TO CONSIDER THE METHOD USED TO PEDULE THE LATERAL DISTANCES THAT IT IS NECESSIMPLY TO PEDULE THE FOOTPRINT OF BRADING BOTH ON VVP; AS WELL AS OTHER LOCATIONS IN THE PROJECT, THAT IS THE GENEROUS USE OF CONCRETE BLOCK WALLS, PU REDUCE CUT AND FILL SLOPPS, WHICH WILL PLAY A NEGHATVE ROLL IN REDUCING WOUSED EMPLLED MENTIONED, IN LLOVER VALLEY THE CONFIGURATION OF THE HILLS AND THE NATED WILLEY LEND THEMSELVES TO THE TRANSMISSION OF NOISED GENERATED IN