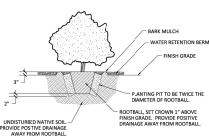

MATURE SIZE<br>(HxW)    | REMARKS |  |  |
|              | ARCTOSTAPHYLOS 'EMERALD CARPET'/MANZANITA DIETES VEGETA/FORTNIGHT LILY CALLISTEMON 'LITTLE JOHN') OWARF BOTTLE BRUSH   | -   | MED<br>LOW<br>LOW | 30"x24"<br>3'x3'        |         |  |  |
|              | MUHLENBERGIA RIGENS/ DEER GRASS<br>ROSMARINUS OFFICINALIS TUSCAN BLUE/ROSEMARY<br>WESTRINGIA FRUTICOSA/ COAST ROSEMARY | -   | LOW<br>LOW        | 3'x3'<br>5'x3'<br>5'x5' |         |  |  |



AWAY FROM RUOTISALL.
NOTES:

1. INSTALL A BLEND OF NATIVE SOIL AND AMENDED SOIL PER RECOMMENDATIONS OF SOILS
REPORT AS FACKFILL.

2. SCARIFY EDGES OF EXCAVATED TREE PIT TO MINIMUM DEPTHS TO CREATE AND UNEVEN SOIL
TRANSITION BETWEEN BACKFILL MATERIAL AND UNDISTURBED NATIVE SOIL.

EXISTING OAK TREE -TO REMAIN

#### TREE PLANTING DETAIL

NTS



SHRUB PLANTING DETAIL

NTS

TOTAL LANDSCAPE AREA: 27,160 SQUARE FEET SITE AREA: 202,503 SQUARE FEET TOTAL LANDSCAPE AREA: 13%

PROPOSED LANDSCAPE AREA (VOLKSWAGON): 13,245 SQUARE FEET EXISTING LANDSCAPE AREA TO REMAIN (AUDI): 13,915 SQUARE FEET

### LANDSCAPE DESIGN INTENT

LANUSCAPE DESIGNED TO MATCH THE 
ADIACENT DEALERSHIP TO PROVIDE A SEAMLESS TRANSITION 
FROM THE EXISTING AUD DEVILOPMENT. THE VOLKSWAGEN 
DEVELOPMENT IS PROPOSED WITHIN THE REMAINING 
PORTION OF THE EXISTING LOTHATH VARS PREVIOUSLY 
PARTIALLY DEVELOPED AS AN AUDI DEALERSHIP. THE 
PROPOSED LANDSCAPE RARE WAS MAXIMIZED BASED ON 
VOLKSWAGEN PROGRAMMING REQUIREMENTS FOR SITE 
DESIGN AND ABEA CONSTRAINS. UNIHITIES THE AMOUNT OF 
AVAILABLE SPACE FOR LANDSCAPE WITHIN THE UNDEVELOPER 
AREA REMAINING ON THE PRACE.







EUROM