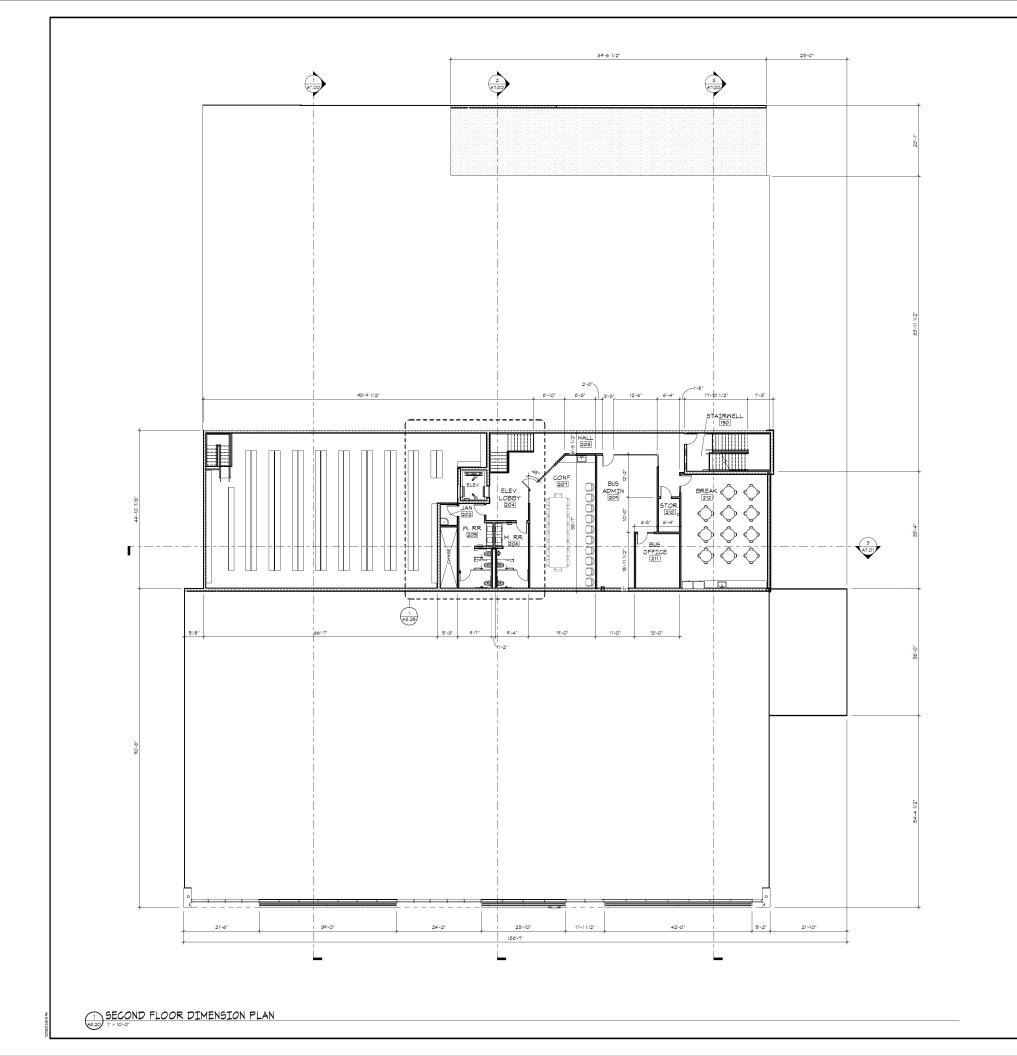

#### **Staff Description of Project:**

The project is a request for approval of a Design Review to construct an approximately 45,300 square foot automotive sales and service facility with a 30,800 square foot roof parking deck on a 4.65-acre site within the City of Rocklin Automobile Overlay District. The project would include sales/showroom space, a 20-bay service shop, brushed vehicular wash, rooftop inventory storage for approximately 120 vehicles, customer parking lot, landscaping improvements, and trash enclosures. The project requires a Use Permit, as the proposed building exceeds the 35-foot maximum height within the Automotive Overlay District. The northern/eastern portion of the site is currently developed with the 43,500 square foot Audi Rocklin Dealership, which was constructed in 2016.

#### **PROJECT REQUEST:**

This project request is for the approval of an approximately 45,300 sf Volkswagen automotive sales and service facility with a 30,800 sf roof parking deck on a 4.65 acre site within the City of Rocklin Automotive Overlay District. The project would include a sales/showroom space, a 20-bay service center, brushed vehicular wash, rooftop inventory storage for approximately 120 vehicles, a customer parking lot, landscaping improvements, and the addition of a trash enclosures. The building will require a conditional use permit as the proposed design exceeds the 35'-0" maximum height for the Automotive Overlay District. The eastern/north of the site is currently developed with the 43,500 sq ft Audi of Rocklin Dealership, which was constructed in 2016. An existing access easement along the northern property line will be abandoned.