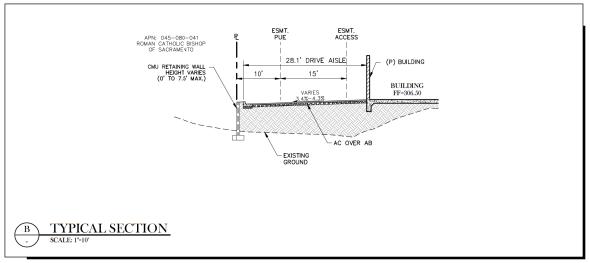

SEE UL STD. 1911 FOR "VISUAL DEVICES"

2022 NEPA 80 FIRE DOOR AND OTHER OPENING PROTECTIVES

TITLE 24 CCR. PART 6 - 2019 CALIFORNIA ENERGY CODE

2022 NFPA 2001, CLEAN AGENT FIRE EXTINGUISHING SYSTEMS

DEVEL ELEVATION HEIGHT MARKER:
LEVEL NAME

SPOT ELEVATION HEIGHT MARKER



Proposed By: Euromotors USA

JULY 29, 2022 INITIAL SUBMITTAL 785 Orchard Drive, Suite #110 Folsom, CA 95630 Phone: (916) 608-0707 Fax: (916) 608-0701



4448 Granite Drive, Rocklin, California

Proposed Ву: **Euromotors USA** 

JULY 29, 2022 INITIAL SUBMITTAL

Folsom, CA 95630 Phone: (916) 608-0707 Fax: (916) 608-0701



4448 Granite Drive, Rocklin, California

Proposed Ву:

**Euromotors USA** 

JULY 29, 2022 INITIAL SUBMITTAL

785 Orchard Drive, Suite #110 Folsom, CA 95630 Phone: (916) 608-0707 Fax: (916) 608-0701









PRELIMINARY SECTIONS C 2 . I

JULY 29, 2022 INITIAL SUBMITTAL

#### **PLANTING NOTES**

- 1. PLANTING SHALL CONFORM TO CITY REQUIREMENTS FOR LANDSCAPE SITE DEVELOPMENT
- 2. PROVIDE MINIMUM SLOPE OF 1 1/2% FOR POSITIVE DRAINAGE AWAY FROM CENTER IN ALL PLANTED AREAS.
- 3. THE PLANT QUANTITIES SHOWN ON THE DRAWINGS ARE INFORMATIONAL ONLY. THE CONTRACTOR IS RESPONSIBLE FOR FINAL QUANTITIES REQUIRED TO COMPLETE THE WORK. IN CASE OF DISCREPANCY, THE PLAN SHALL GOVERN.
- 4. ALL TREES SHALL BE PLANTED A MINIMUM OF 5' FROM UNDERGROUND UTILITIES.
- 5. ALL EXISTING TREES SHALL BE PROTECTED FROM DAMAGE OR INJURY. NO PARKING OR STACKING OF CONSTRUCTION MATERIAL IS ALLOWED WITHIN THE DRIPLINE OF AN EXISTING TREE.
- IMMEDIATELY AFTER AWARD OF CONTRACT, THE CONTRACTOR SHALL WOTIFY THE LANDSCAPE ARCH