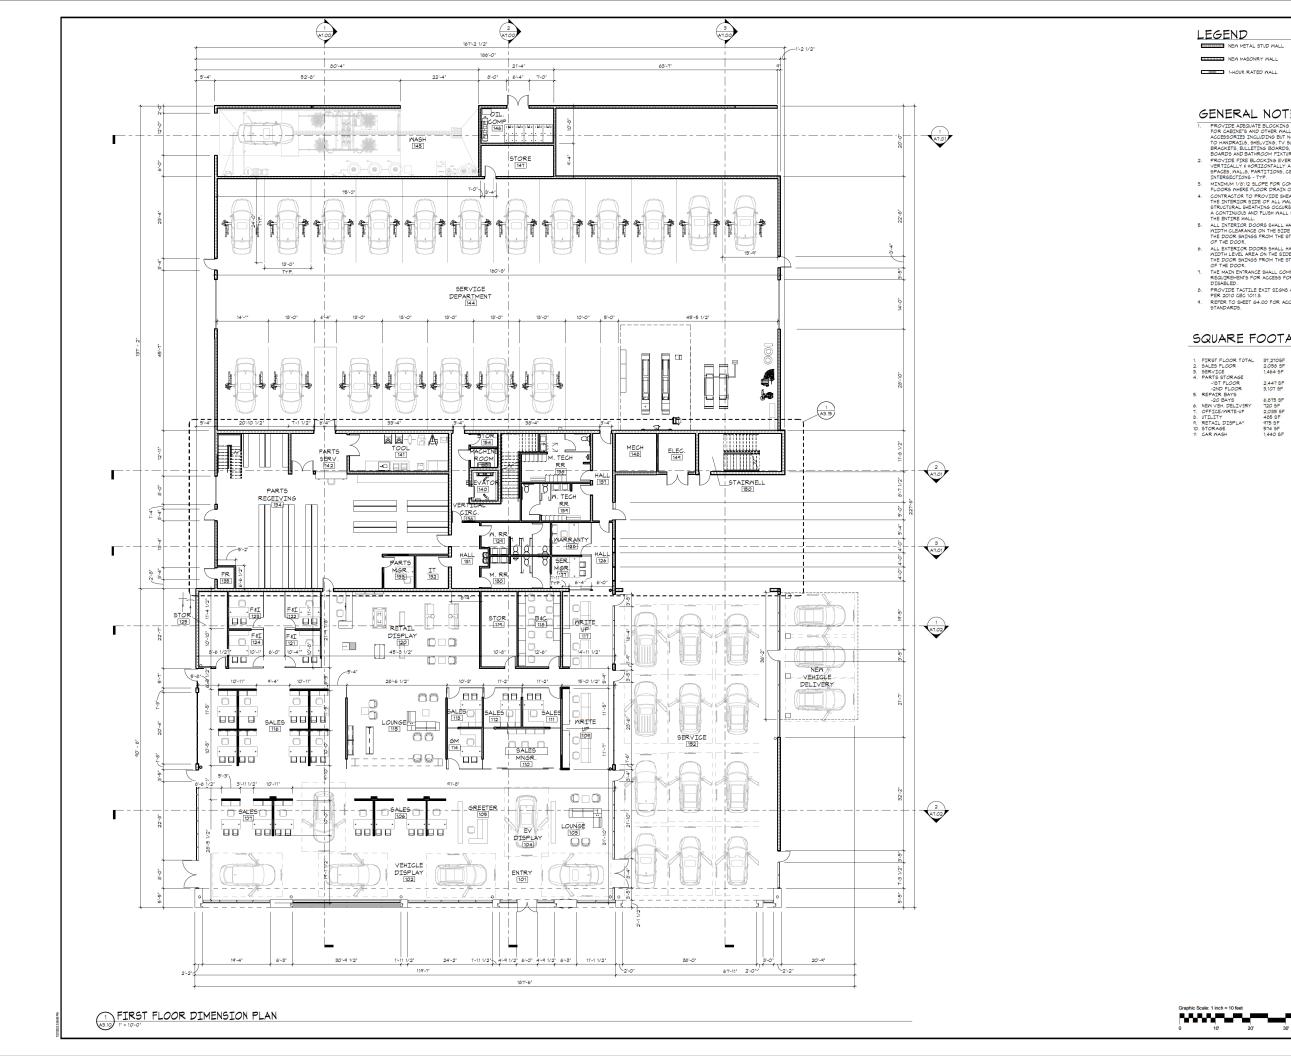

#### **Staff Description of Project:**

The project is a request for approval of a Design Review to construct an approximately 45,300 square foot automotive sales and service facility with a 30,800 square foot roof parking deck on a 4.65-acre site within the City of Rocklin Automobile Overlay District. The project would include sales/showroom space, a 20-bay service shop, brushed vehicular wash, rooftop inventory storage for approximately 120 vehicles, customer parking lot, landscaping improvements, and trash enclosures. The project requires a Use Permit, as the proposed building exceeds the 35-foot maximum height within the Automotive Overlay District. The northern/eastern portion of the site is currently developed with the 43,500 square foot Audi Rocklin Dealership, which was constructed in 2016.

#### **PROJECT REQUEST:**

This project request is for the approval of an approximately 45,300 sf Volkswagen automotive sales and service facility with a 30,800 sf roof parking deck on a 4.65 acre site within the City of Rocklin Automotive Overlay District. The project would include a sales/showroom space, a 20-bay service center, brushed vehicular wash, rooftop inventory storage for approximately 120 vehicles, a customer parking lot, landscaping improvements, and the addition of a trash enclosures. The building will require a conditional use permit as the proposed design exceeds the 35'-0" maximum height for the Automotive Overlay District. The eastern/north of the site is currently developed with the 43,500 sq ft Audi of Rocklin Dealership, which was constructed in 2016. An existing access easement along the northern property line will be abandoned.