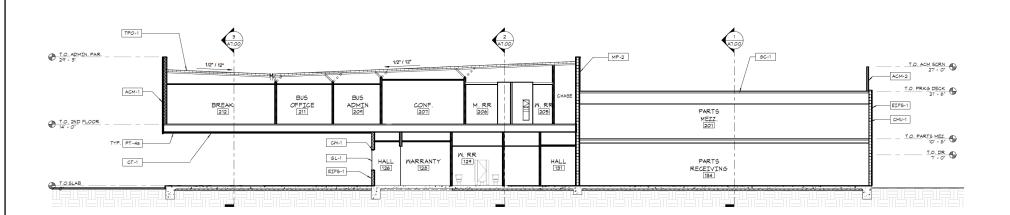

#### **Staff Description of Project:**

The project is a request for approval of a Design Review to construct an approximately 45,300 square foot automotive sales and service facility with a 30,800 square foot roof parking deck on a 4.65-acre site within the City of Rocklin Automobile Overlay District. The project would include sales/showroom space, a 20-bay service shop, brushed vehicular wash, rooftop inventory storage for approximately 120 vehicles, customer parking lot, landscaping improvements, and trash enclosures. The project requires a Use Permit, as the proposed building exceeds the 35-foot maximum height within the Automotive Overlay District. The northern/eastern portion of the site is currently developed with the 43,500 square foot Audi Rocklin Dealership, which was constructed in 2016.

#### **PROJECT REQUEST:**

This project request is for the approval of an approximately 45,300 sf Volkswagen automotive sales and service facility with a 30,800 sf roof parking deck on a 4.65 acre site within the City of Rocklin Automotive Overlay District. The project would include a sales/showroom space, a 20-bay service center, brushed vehicular wash, rooftop inventory storage for approximately 120 vehicles, a customer parking lot, landscaping improvements, and the addition of a trash enclosures. The building will require a conditional use permit as the proposed design exceeds the 35'-0" maximum height for the Automotive Overlay District. The eastern/north of the site is currently developed with the 43,500 sq ft Audi of Rocklin Dealership, which was constructed in 2016. An existing access easement along the northern property line will be abandoned.