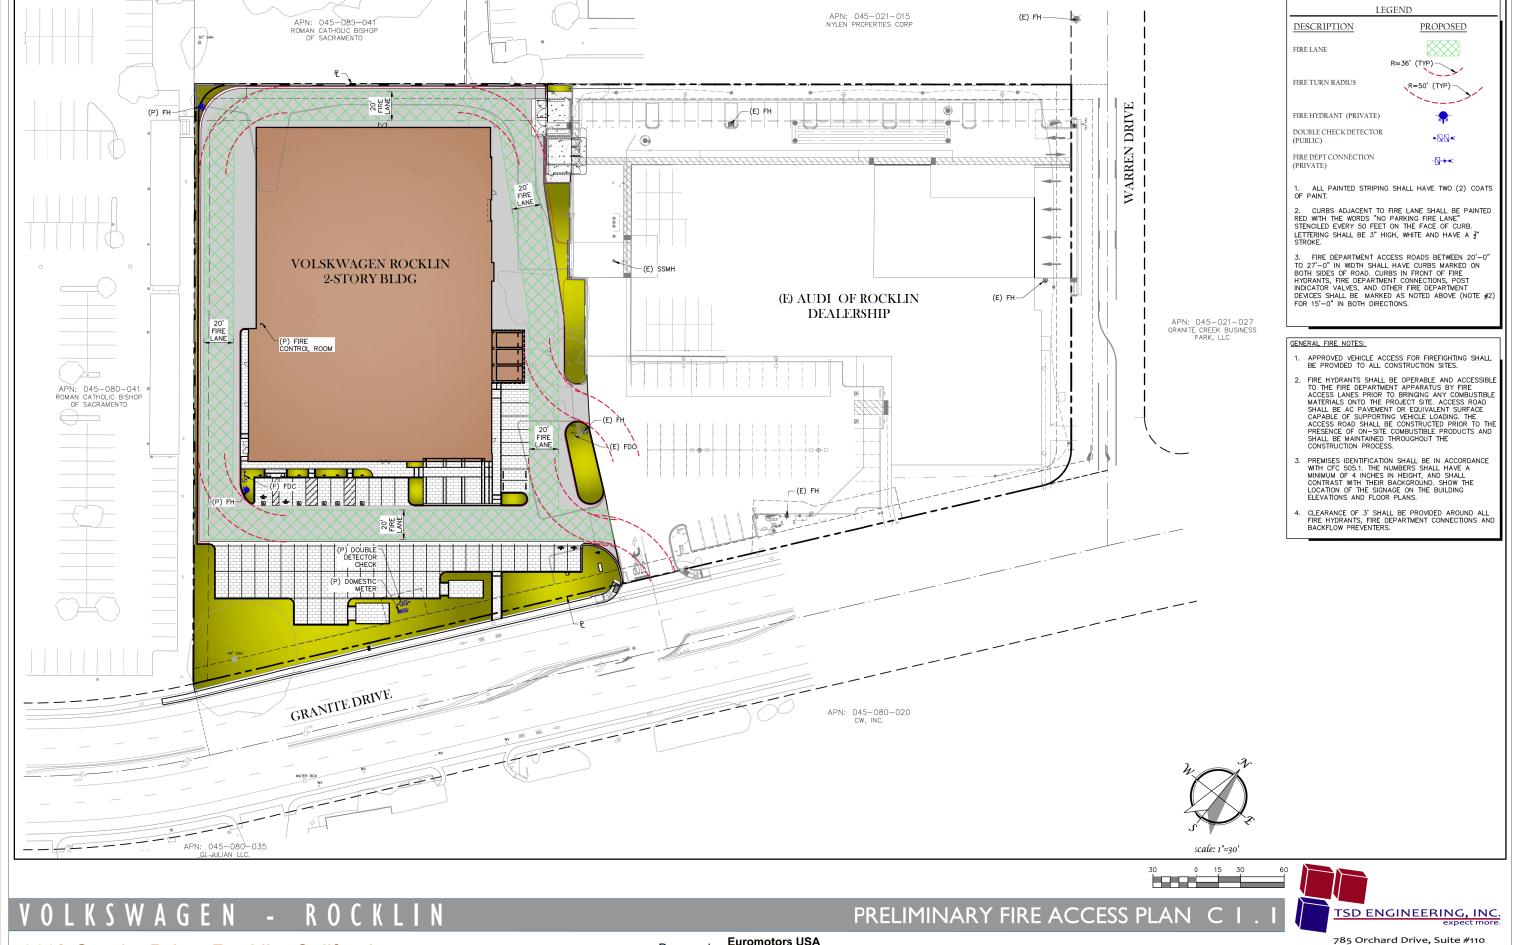

#### **PROJECT REQUEST:**

This project request is for the approval of an approximately 45,300 sf Volkswagen automotive sales and service facility with a 30,800 sf roof parking deck on a 4.65 acre site within the City of Rocklin Automotive Overlay District. The project would include a sales/showroom space, a 20-bay service center, brushed vehicular wash, rooftop inventory storage for approximately 120 vehicles, a customer parking lot, landscaping improvements, and the addition of a trash enclosures. The building will require a conditional use permit as the proposed design exceeds the 35'-0" maximum height for the Automotive Overlay District. The eastern/north of the site is currently developed with the 43,500 sq ft Audi of Rocklin Dealership, which was constructed in 2016. An existing access easement along the northern property line will be abandoned.