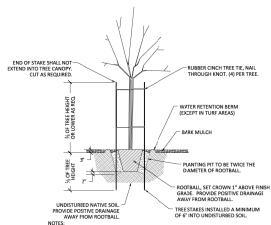

CHINENSIS/CHINESE PISTACHE  VINES                                                                             | 13  | LOW               | 30'x30'                 | 30'x30' |  |  |
| SYMBOL       | BOTANICAL/ COMMON NAME                                                                                                 | QTY | WATER USE*        | MATURE SIZE<br>(HxW)    | REMARKS |  |  |
|              | ARCTOSTAPHYLOS 'EMERALD CARPET'/MANZANITA DIETES VEGETA/FORTNIGHT LILY CALLISTEMON 'LITTLE JOHN') OWARF BOTTLE BRUSH   | -   | MED<br>LOW<br>LOW | 30"x24"<br>3'x3'        |         |  |  |
|              | MUHLENBERGIA RIGENS/ DEER GRASS<br>ROSMARINUS OFFICINALIS TUSCAN BLUE/ROSEMARY<br>WESTRINGIA FRUTICOSA/ COAST ROSEMARY | -   | LOW<br>LOW        | 3'x3'<br>5'x3'<br>5'x5' |         |  |  |



AWAY FROM RUOTISALL.
NOTES:

1. INSTALL A BLEND OF NATIVE SOIL AND AMENDED SOIL PER RECOMMENDATIONS OF SOILS
REPORT AS FACKFILL.

2. SCARIFY EDGES OF EXCAVATED TREE PIT TO MINIMUM DEPTHS TO CREATE AND UNEVEN SOIL
TRANSITION BETWEEN BACKFILL MATERIAL AND UNDISTURBED NATIVE SOIL.

EXISTING OAK TREE -TO REMAIN

#### TREE PLANTING DETAIL

NTS



SHRUB PLANTING DETAIL

NTS

TOTAL LANDSCAPE AREA: 27,160 SQUARE FEET SITE AREA: 202,503 SQUARE FEET TOTAL LANDSCAPE AREA: 13%

PROPOSED LANDSCAPE AREA (VOLKSWAGON): 13,245 SQUARE FEET EXISTING LANDSCAPE AREA TO REMAIN (AUDI): 13,915 SQUARE FEET

### LANDSCAPE DESIGN INTENT

LANUSCAPE DESIGNED TO MATCH THE 
ADIACENT DEALERSHIP TO PROVIDE A SEAMLESS TRANSITION 
FROM THE EXISTING AUD DEVILOPMENT. THE VOLKSWAGEN 
DEVELOPMENT IS PROPOSED WITHIN THE REMAIN