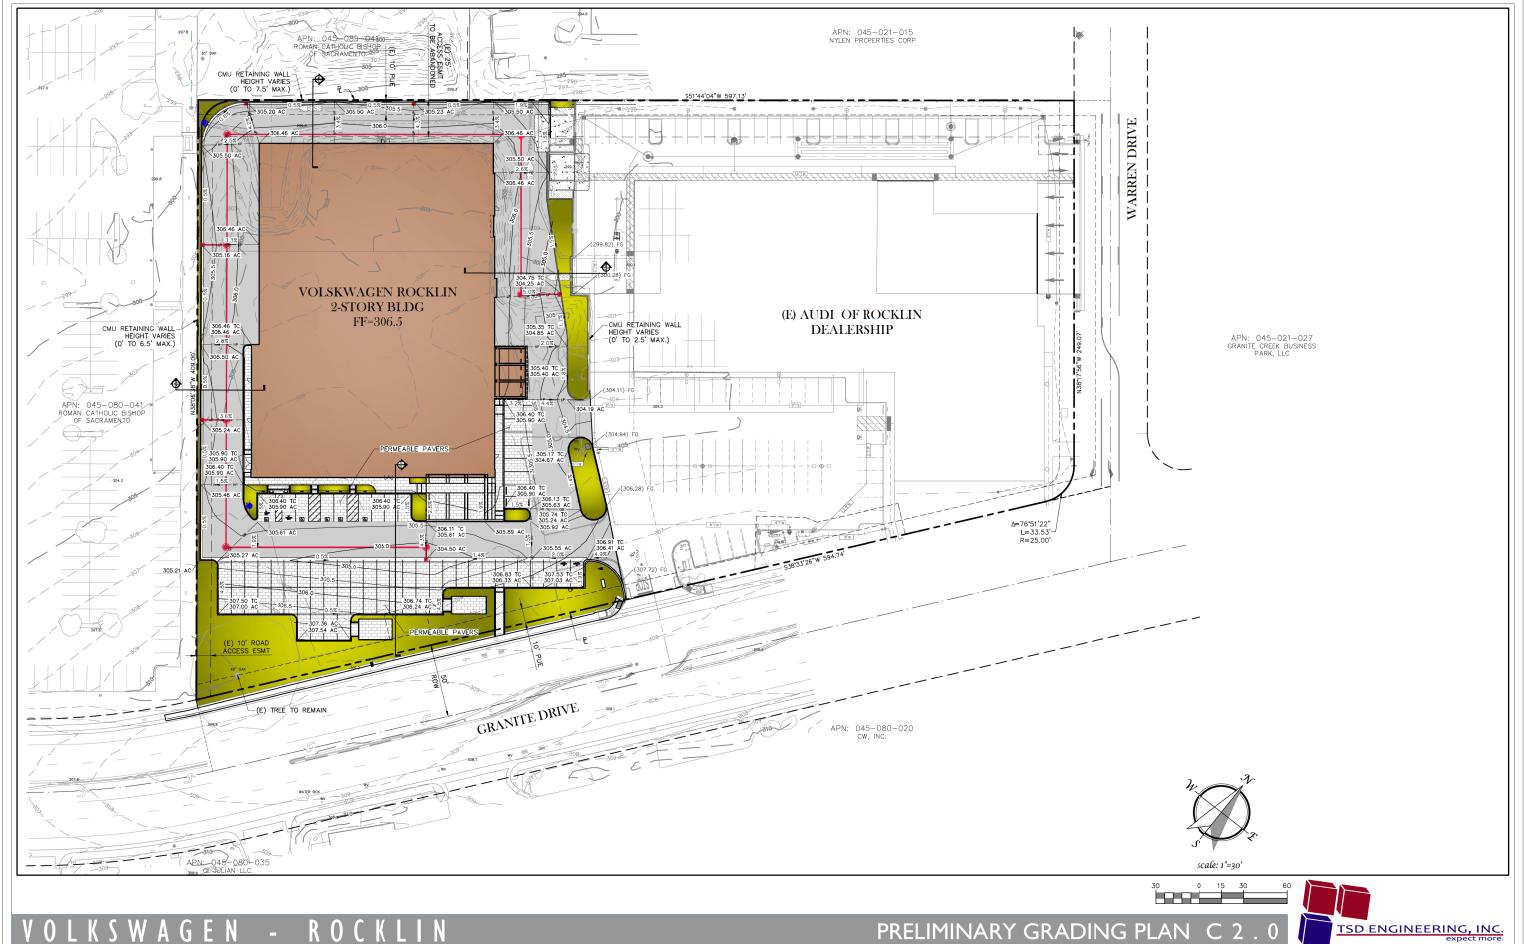

#### **PROJECT REQUEST:**

This project request is for the approval of an approximately 45,300 sf Volkswagen automotive sales and service facility with a 30,800 sf roof parking deck on a 4.65 acre site within the City of Rocklin Automotive Overlay District. The project would include a sales/showroom space, a 20-bay service center, brushed vehicular wash, rooftop inventory storage for approximately 120 vehicles, a customer parking lot, landscaping improvements, and the addition of a trash enclosures. The building will require a conditional use permit as the proposed design exceeds the 35'-0" maximum height for the Automotive Overlay District. The eastern/north of the site is currently developed with the 43,500 sq ft Audi of Rocklin Dealership, which was constructed in 2016. An existing access easement along the northern property line will be abandoned.

#### **SITE CHARACTERISTICS**

1.

|     | Large oak tree on South side of property next to Granite Drive.                                                                                                                                                                        |            |
|-----|----------------------------------------------------------------------------------------------------------------------------------------------------------------------------------------------------------------------------------------|------------|
| 2.  | What are the surrounding land uses?                                                                                                                                                                                                    |            |
|     | East Granite Drive West Church Property North Audi Dealership South Church                                                                                                                                                             |            |
| 3.  | Is the project proposed on land which contains fill or a slope of 10% or more? Site slopes at 2% w/ a steep cut s                                                                                                                      | ope at nor |
| 4.  | Are there any existing erosion problems? No                                                                                                                                                                                            |            |
| 5.  | Is the site on expansive soils (as defined in Table 18 of the UBC) or immediately adjoining an area subject liquefaction, slope instability or other related hazards? No If so, describe in detail, or refer to attached soils report. | to slides, |
| 6.  | Grading, excavating or filling activities - Quantity of cubic yards to be:                                                                                                                                                             |            |
|     | a. Moved within the site: Approximately 8,000 cy                                                                                                                                                                                       |            |
|     | b. Deposited on the site: Approximately 7,500 cy                                                                                                                                                                                       |            |
|     | c. Removed from the site:                                                                                                                                                                                                              |            |
|     | d. Disposal site:                                                                                                                                                                                                                      |            |
| 7.  | Are there any streams or permanent water courses on the site? No Describe:                                                                                                                                                             |            |
| 8.  | Will the proposed project change drainage patterns or the quality of groundwater? No If so explain. If not, why not:                                                                                                                   |            |
|     | The drainage pattern of the site will remain to drain to the storm drain facility in Warren Drive. This site will provide water quality to maintain the quality of groundwater.                                                        | structures |
| 9.  | Will the project affect any drainage channel, creek, pond or any other water body? No Describe below:                                                                                                                                  |            |
| 10. | Is any portion of the property located in a flood plain? No lf so describe:                                                                                                                                                            |            |