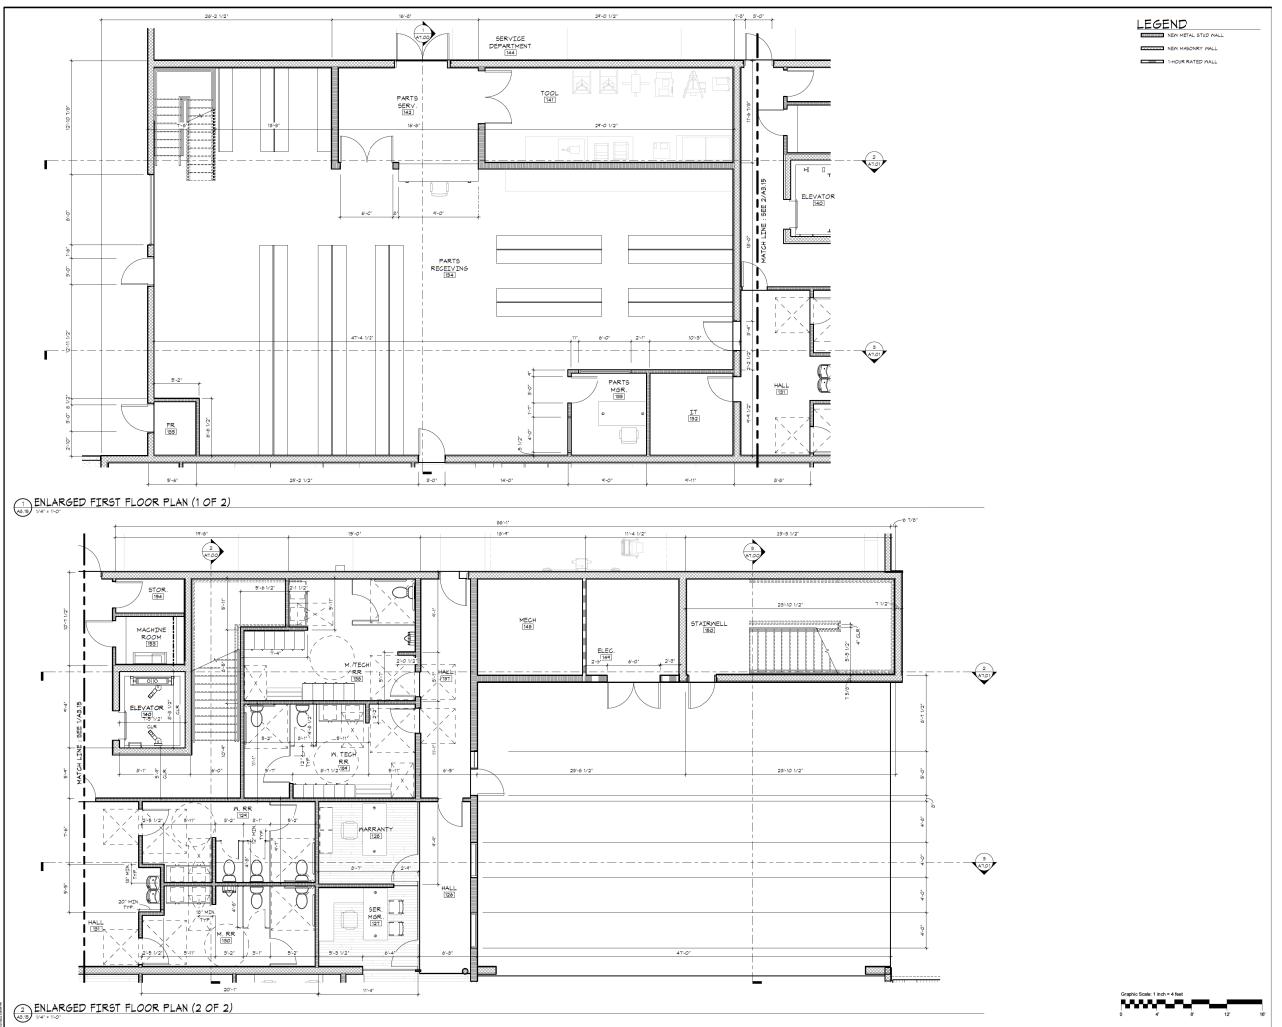

#### **Staff Description of Project:**

The project is a request for approval of a Design Review to construct an approximately 45,300 square foot automotive sales and service facility with a 30,800 square foot roof parking deck on a 4.65-acre site within the City of Rocklin Automobile Overlay District. The project would include sales/showroom space, a 20-bay service shop, brushed vehicular wash, rooftop inventory storage for approximately 120 vehicles, customer parking lot, landscaping improvements, and trash enclosures. The project requires a Use Permit, as the proposed building exceeds the 35-foot maximum height within the Automotive Overlay District. The northern/eastern portion of the site is currently developed with the 43,500 square foot Audi Rocklin Dealership, which was constructed in 2016.

#### **PROJECT REQUEST:**

This project request is for the approval of an approximately 45,300 sf Volkswagen automotive sales and service facility with a 30,800 sf roof parking deck on a 4.65 acre site within the City of Rocklin Automotive Overlay District. The project would include a sales/showroom space, a 20-bay service center, brushed vehicular wash, rooftop inventory storage for approximately 120 vehicles, a customer parking lot, landscaping improvements, and the addition of a trash enclosures. The building will require a conditional use permit as the proposed design exceeds the 35'-0" maximum height for the Automotive Overlay District. The eastern/north of the site is currently developed with the 43,500 sq ft Audi of Rocklin Dealership, which was constructed in 2016. An existing access easement along the northern property line will be abandoned.