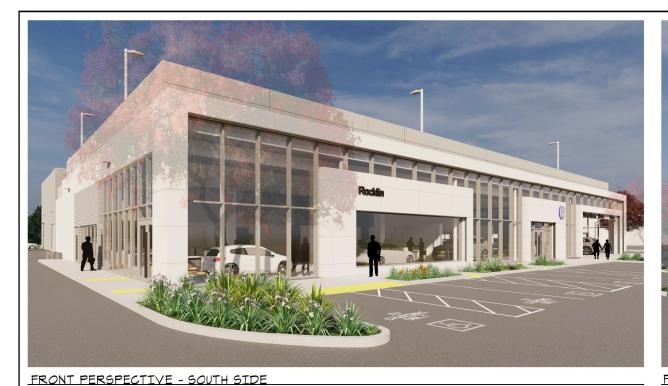

#### **Staff Description of Project:**

The project is a request for approval of a Design Review to construct an approximately 45,300 square foot automotive sales and service facility with a 30,800 square foot roof parking deck on a 4.65-acre site within the City of Rocklin Automobile Overlay District. The project would include sales/showroom space, a 20-bay service shop, brushed vehicular wash, rooftop inventory storage for approximately 120 vehicles, customer parking lot, landscaping improvements, and trash enclosures. The project requires a Use Permit, as the proposed building exceeds the 35-foot maximum height within the Automotive Overlay District. The northern/eastern portion of the site is currently developed with the 43,500 square foot Audi Rocklin Dealership, which was constructed in 2016.

#### **PROJECT REQUEST:**

This project request is for the approval of an approximately 45,300 sf Volkswagen automotive sales and service facility with a 30,800 sf roof parking deck on a 4.65 acre site within the City of Rocklin Automotive Overlay District. The project would include a sales/showroom space, a 20-bay service center, brushed vehicular wash, rooftop inventory storage for approximately 120 vehicles, a customer parking lot, landscaping improvements, and the addition of a trash enclosures. The building will require a conditional use permit as the proposed design exceeds the 35'-0" maximum height for the Automotive Overlay District. The eastern/north of the site is currently developed with the 43,500 sq ft Audi of Rocklin Dealership, which was constructed in 2016. An existing access easement along the northern property line will be abandoned.