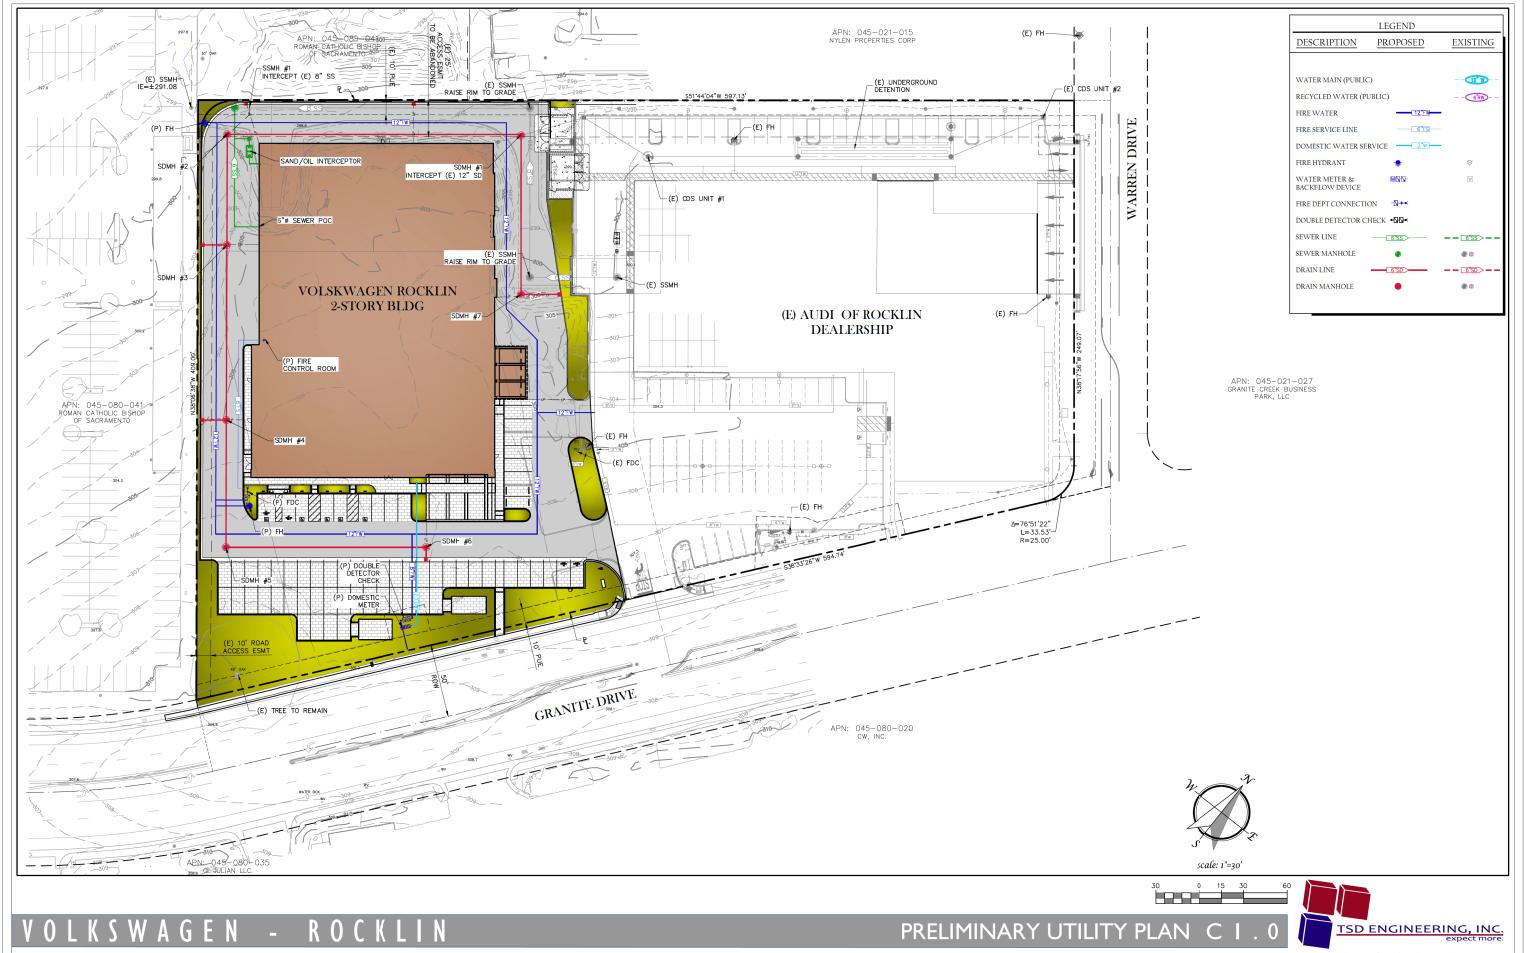

#### **PROJECT REQUEST:**

This project request is for the approval of an approximately 45,300 sf Volkswagen automotive sales and service facility with a 30,800 sf roof parking deck on a 4.65 acre site within the City of Rocklin Automotive Overlay District. The project would include a sales/showroom space, a 20-bay service center, brushed vehicular wash, rooftop inventory storage for approximately 120 vehicles, a customer parking lot, landscaping improvements, and the addition of a trash enclosures. The building will require a conditional use permit as the proposed design exceeds the 35'-0" maximum height for the Automotive Overlay District. The eastern/north of the site is currently developed with the 43,500 sq ft Audi of Rocklin Dealership, which was constructed in 2016. An existing access easement along the northern property line will be abandoned.