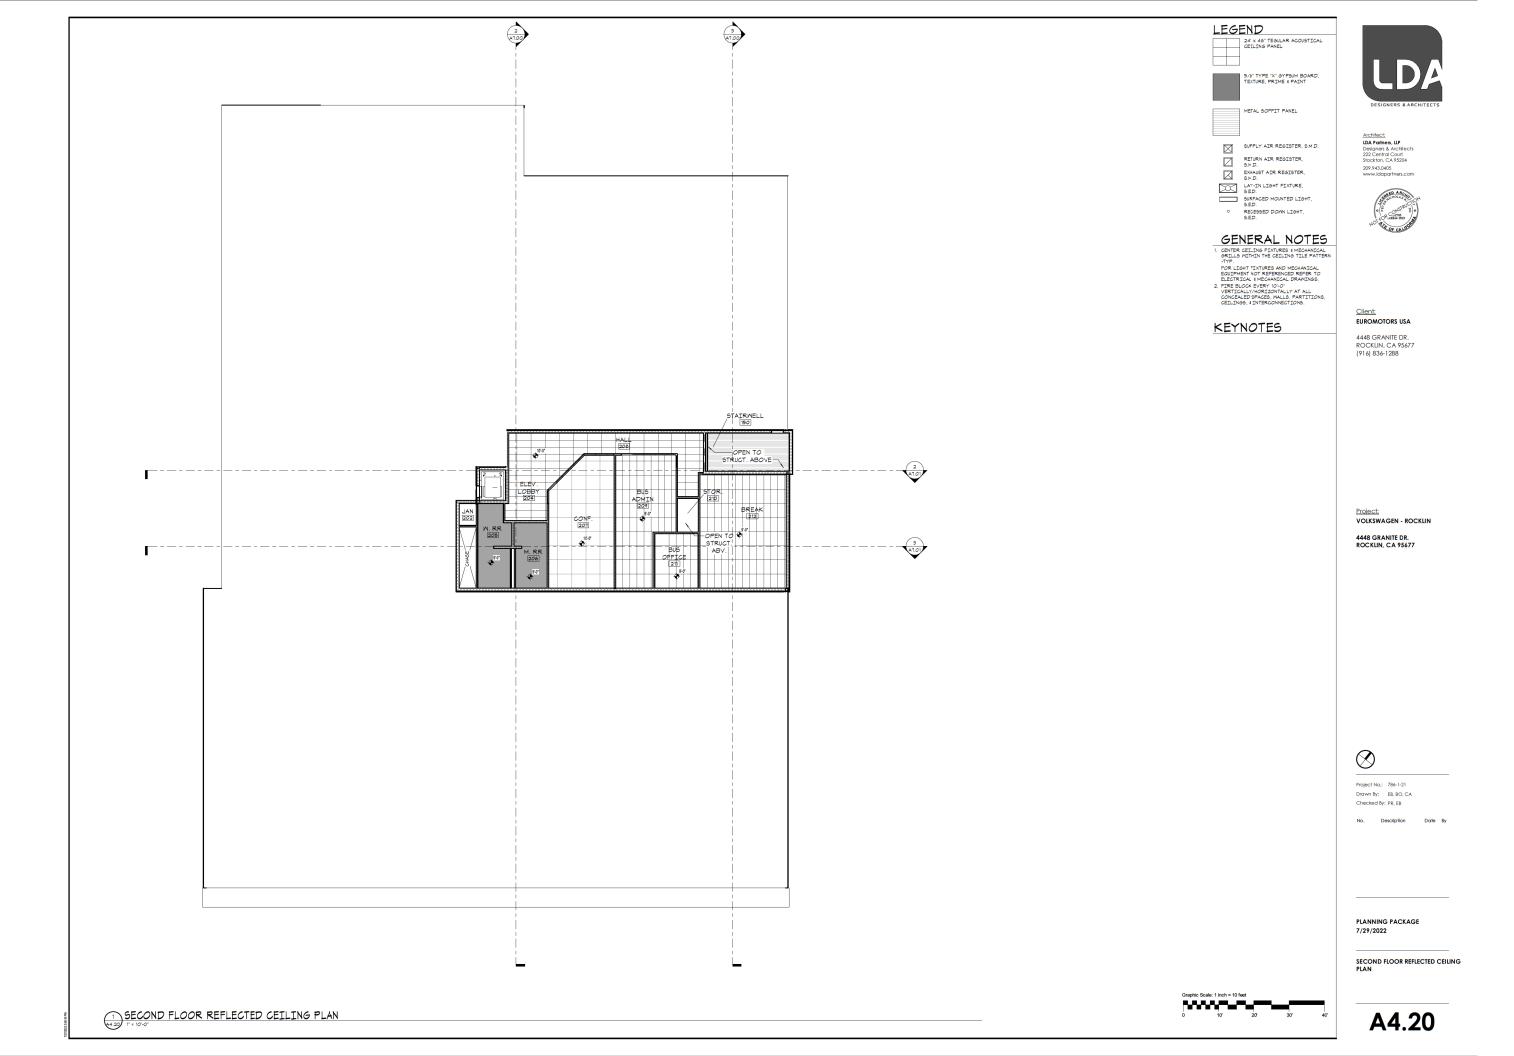

#### **Staff Description of Project:**

The project is a request for approval of a Design Review to construct an approximately 45,300 square foot automotive sales and service facility with a 30,800 square foot roof parking deck on a 4.65-acre site within the City of Rocklin Automobile Overlay District. The project would include sales/showroom space, a 20-bay service shop, brushed vehicular wash, rooftop inventory storage for approximately 120 vehicles, customer parking lot, landscaping improvements, and trash enclosures. The project requires a Use Permit, as the proposed building exceeds the 35-foot maximum height within the Automotive Overlay District. The northern/eastern portion of the site is currently developed with the 43,500 square foot Audi Rocklin Dealership, which was constructed in 2016.

#### **PROJECT REQUEST:**

This project request is for the approval of an approximately 45,300 sf Volkswagen automotive sales and service facility with a 30,800 sf roof parking deck on a 4.65 acre site within the City of Rocklin Automotive Overlay District. The project would include a sales/showroom space, a 20-bay service center, brushed vehicular wash, rooftop inventory storage for approximately 120 vehicles, a customer parking lot, landscaping improvements, and the addition of a trash enclosures. The building will require a conditional use permit as the proposed design exceeds the 35'-0" maximum height for the Automotive Overlay District. The eastern/north of the site is currently developed with the 43,500 sq ft Audi of Rocklin Dealership, which was constructed in 2016. An existing access easement along the northern property line will be abandoned.