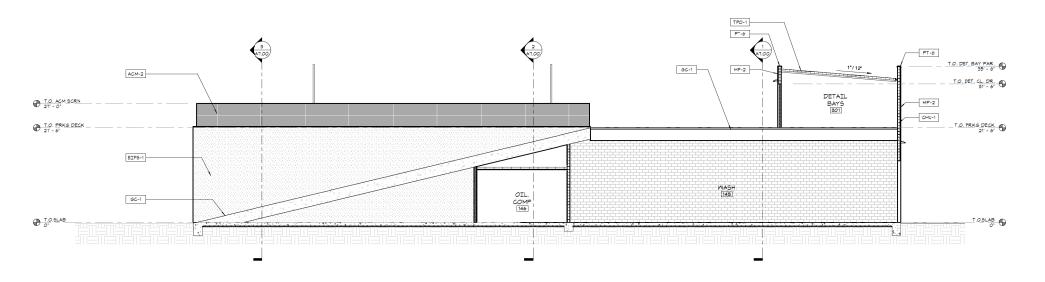

#### **Staff Description of Project:**

The project is a request for approval of a Design Review to construct an approximately 45,300 square foot automotive sales and service facility with a 30,800 square foot roof parking deck on a 4.65-acre site within the City of Rocklin Automobile Overlay District. The project would include sales/showroom space, a 20-bay service shop, brushed vehicular wash, rooftop inventory storage for approximately 120 vehicles, customer parking lot, landscaping improvements, and trash enclosures. The project requires a Use Permit, as the proposed building exceeds the 35-foot maximum height within the Automotive Overlay District. The northern/eastern portion of the site is currently developed with the 43,500 square foot Audi Rocklin Dealership, which was constructed in 2016.

#### **PROJECT REQUEST:**

This project request is for the approval of an approximately 45,300 sf Volkswagen automotive sales and service facility with a 30,800 sf roof parking deck on a 4.65 acre site within the City of Rocklin Automotive Overlay District. The project would include a sales/showroom space, a 20-bay service center, brushed vehicular wash, rooftop inventory storage for approximately 120 vehicles, a customer parking lot, landscaping improvements, and the addition of a trash enclosures. The building will require a conditional use permit as the proposed design exceeds the 35'-0" maximum height for the Automotive Overlay District. The eastern/north of the site is currently developed with the 43,500 sq ft Audi of Rocklin Dealership, which was constructed in 2016. An existing access easement along the northern property line will be abandoned.