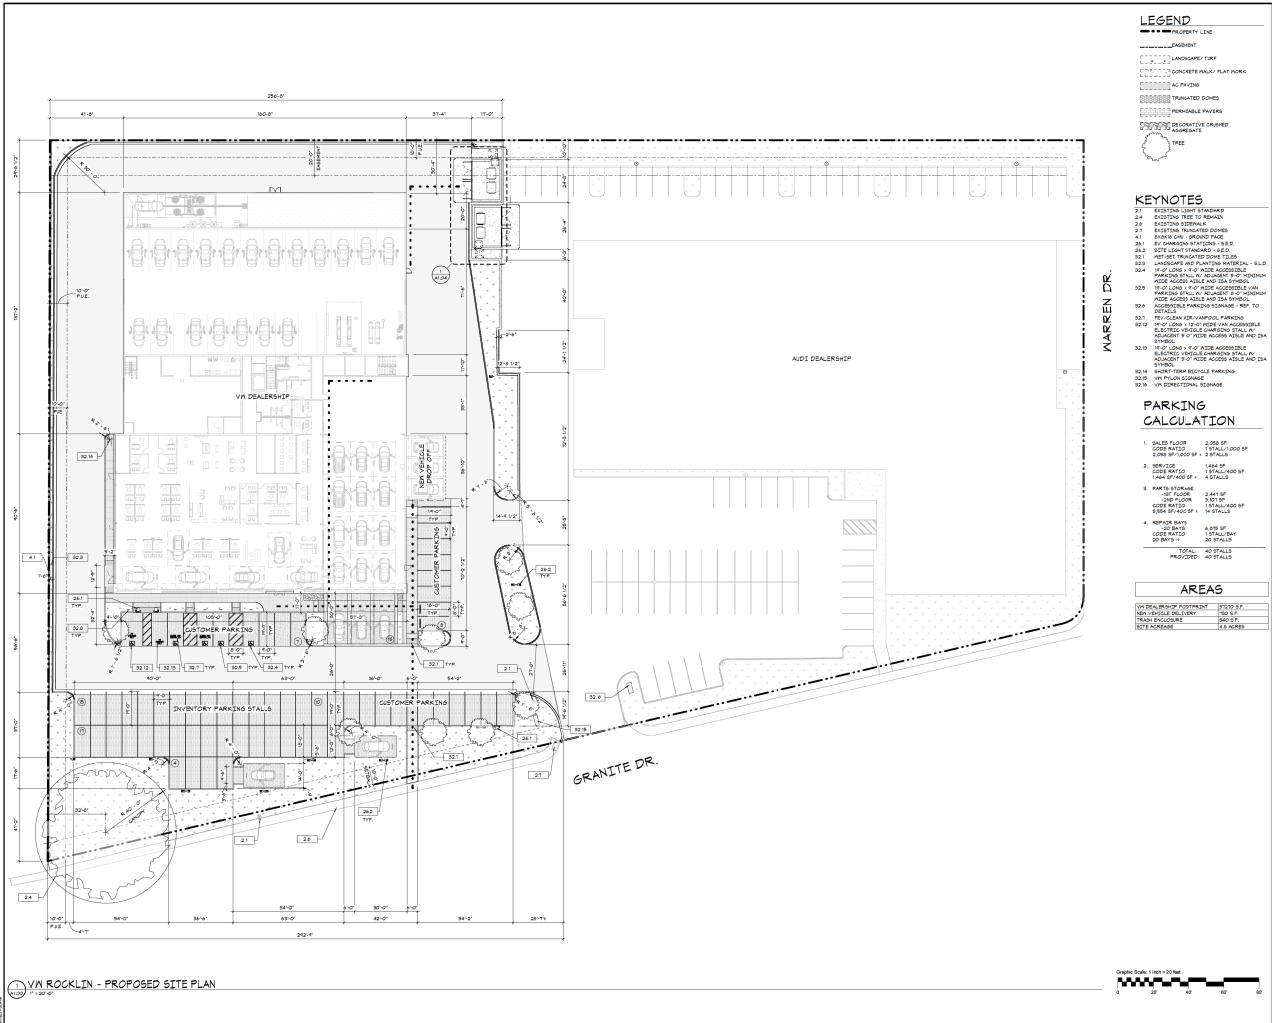

#### **Staff Description of Project:**

The project is a request for approval of a Design Review to construct an approximately 45,300 square foot automotive sales and service facility with a 30,800 square foot roof parking deck on a 4.65-acre site within the City of Rocklin Automobile Overlay District. The project would include sales/showroom space, a 20-bay service shop, brushed vehicular wash, rooftop inventory storage for approximately 120 vehicles, customer parking lot, landscaping improvements, and trash enclosures. The project requires a Use Permit, as the proposed building exceeds the 35-foot maximum height within the Automotive Overlay District. The northern/eastern portion of the site is currently developed with the 43,500 square foot Audi Rocklin Dealership, which was constructed in 2016.

#### **PROJECT REQUEST:**

This project request is for the approval of an approximately 45,300 sf Volkswagen automotive sales and service facility with a 30,800 sf roof parking deck on a 4.65 acre site within the City of Rocklin Automotive Overlay District. The project would include a sales/showroom space, a 20-bay service center, brushed vehicular wash, rooftop inventory storage for approximately 120 vehicles, a customer parking lot, landscaping improvements, and the addition of a trash enclosures. The building will require a conditional use permit as the proposed design exceeds the 35'-0" maximum height for the Automotive Overlay District. The eastern/north of the site is currently developed with the 43,500 sq ft Audi of Rocklin Dealership, which was constructed in 2016. An existing access easement along the northern property line will be abandoned.