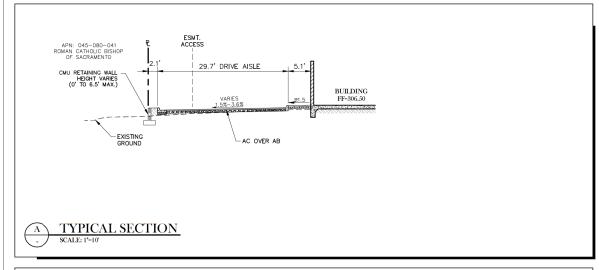

; SEE UL STD. 1911 FOR "VISUAL DEVICES"

2022 NEPA 80 FIRE DOOR AND OTHER OPENING PROTECTIVES

TITLE 24 CCR. PART 6 - 2019 CALIFORNIA ENERGY CODE

2022 NFPA 2001, CLEAN AGENT FIRE EXTINGUISHING SYSTEMS

DEVEL ELEVATION HEIGHT MARKER:
LEVEL NAME

SPOT ELEVATION HEIGHT MARKER



Proposed By: Euromotors USA

JULY 29, 2022 INITIAL SUBMITTAL 785 Orchard Drive, Suite #110 Folsom, CA 95630 Phone: (916) 608-0707 Fax: (916) 608-0701



4448 Granite Drive, Rocklin, California

Proposed Ву: **Euromotors USA** 

JULY 29, 2022 INITIAL SUBMITTAL

Folsom, CA 95630 Phone: (916) 608-0707 Fax: (916) 608-0701



4448 Granite Drive, Rocklin, California

Proposed Ву:

**Euromotors USA** 

JULY 29, 2022 INITIAL SUBMITTAL

785 Orchard Drive, Suite #110 Folsom, CA 95630 Phone: (916) 608-0707 Fax: (916) 608-0701









PRELIMINARY SECTIONS C 2 . I

JULY 29, 2022 INITIAL SUBMITTAL

#### **PLANTING NOTES**

- 1. PLANTING SHALL CONFORM TO CITY REQUIREMENTS FOR LANDSCAPE SITE DEVELOPMENT
- 2. PROVIDE MINIMUM SLOPE OF 1 1/2% FOR POSITIVE DRAINAGE AWAY FROM CENTER IN ALL PLANTED AREAS.
- 3. THE PLANT QUANTITIES SHOWN ON THE DRAWINGS ARE INFORMATIONAL ONLY. THE CONTRACTOR IS RESPONSIBLE FOR FINAL QUANTITIES REQUIRED TO COMPLETE THE WORK. IN CASE OF DISCREPANCY, THE PLAN SHALL GOVERN.
- 4. ALL TREES SHALL BE PLANTED A MINIMUM OF 5' FROM UNDERGROUND UTILITIES.
- 5. ALL EXISTING TREES SHALL BE PROTECTED FROM DAMAGE OR INJURY. NO PARKING OR STACKING OF CONSTRUCTION MATERIAL IS ALLOWED WITHIN THE DRIPLINE OF AN EXISTING TREE.
- IMMEDIATELY AFTER AWARD OF CONTRACT, THE CONTRACTOR SHALL WOTIFY THE LANDSCAPE AR