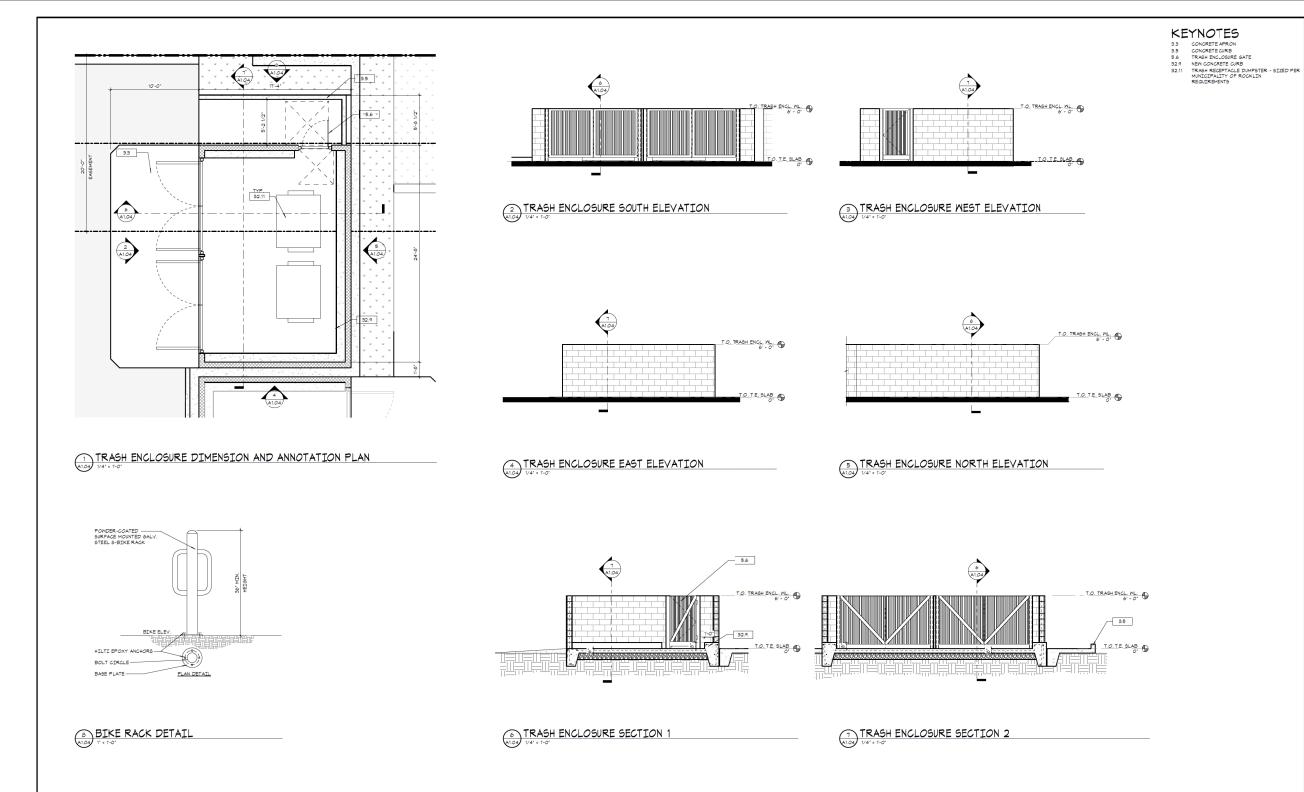

#### **Staff Description of Project:**

The project is a request for approval of a Design Review to construct an approximately 45,300 square foot automotive sales and service facility with a 30,800 square foot roof parking deck on a 4.65-acre site within the City of Rocklin Automobile Overlay District. The project would include sales/showroom space, a 20-bay service shop, brushed vehicular wash, rooftop inventory storage for approximately 120 vehicles, customer parking lot, landscaping improvements, and trash enclosures. The project requires a Use Permit, as the proposed building exceeds the 35-foot maximum height within the Automotive Overlay District. The northern/eastern portion of the site is currently developed with the 43,500 square foot Audi Rocklin Dealership, which was constructed in 2016.

#### **PROJECT REQUEST:**

This project request is for the approval of an approximately 45,300 sf Volkswagen automotive sales and service facility with a 30,800 sf roof parking deck on a 4.65 acre site within the City of Rocklin Automotive Overlay District. The project would include a sales/showroom space, a 20-bay service center, brushed vehicular wash, rooftop inventory storage for approximately 120 vehicles, a customer parking lot, landscaping improvements, and the addition of a trash enclosures. The building will require a conditional use permit as the proposed design exceeds the 35'-0" maximum height for the Automotive Overlay District. The eastern/north of the site is currently developed with the 43,500 sq ft Audi of Rocklin Dealership, which was constructed in 2016. An existing access easement along the northern property line will be abandoned.