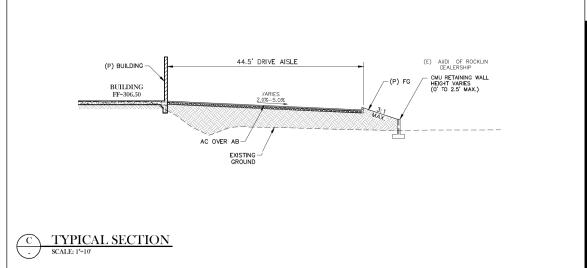

E UL STD. 1911 FOR "VISUAL DEVICES"

2022 NEPA 80 FIRE DOOR AND OTHER OPENING PROTECTIVES

TITLE 24 CCR. PART 6 - 2019 CALIFORNIA ENERGY CODE

2022 NFPA 2001, CLEAN AGENT FIRE EXTINGUISHING SYSTEMS

DEVEL ELEVATION HEIGHT MARKER:
LEVEL NAME

SPOT ELEVATION HEIGHT MARKER



Proposed By: Euromotors USA

JULY 29, 2022 INITIAL SUBMITTAL 785 Orchard Drive, Suite #110 Folsom, CA 95630 Phone: (916) 608-0707 Fax: (916) 608-0701



4448 Granite Drive, Rocklin, California

Proposed Ву: **Euromotors USA** 

JULY 29, 2022 INITIAL SUBMITTAL

Folsom, CA 95630 Phone: (916) 608-0707 Fax: (916) 608-0701



4448 Granite Drive, Rocklin, California

Proposed Ву:

**Euromotors USA** 

JULY 29, 2022 INITIAL SUBMITTAL

785 Orchard Drive, Suite #110 Folsom, CA 95630 Phone: (916) 608-0707 Fax: (916) 608-0701









PRELIMINARY SECTIONS C 2 . I

JULY 29, 2022 INITIAL SUBMITTAL

#### **PLANTING NOTES**

- 1. PLANTING SHALL CONFORM TO CITY REQUIREMENTS FOR LANDSCAPE SITE DEVELOPMENT
- 2. PROVIDE MINIMUM SLOPE OF 1 1/2% FOR POSITIVE DRAINAGE AWAY FROM CENTER IN ALL PLANTED AREAS.
- 3. THE PLANT QUANTITIES SHOWN ON THE DRAWINGS ARE INFORMATIONAL ONLY. THE CONTRACTOR IS RESPONSIBLE FOR FINAL QUANTITIES REQUIRED TO COMPLETE THE WORK. IN CASE OF DISCREPANCY, THE PLAN SHALL GOVERN.
- 4. ALL TREES SHALL BE PLANTED A MINIMUM OF 5' FROM UNDERGROUND UTILITIES.
- 5. ALL EXISTING TREES SHALL BE PROTECTED FROM DAMAGE OR INJURY. NO PARKING OR STACKING OF CONSTRUCTION MATERIAL IS ALLOWED WITHIN THE DRIPLINE OF AN EXISTING TREE.
- IMMEDIATELY AFTER AWARD OF CONTRACT, THE CONTRACTOR SHALL WOTIFY THE LANDSCAPE ARCHIT