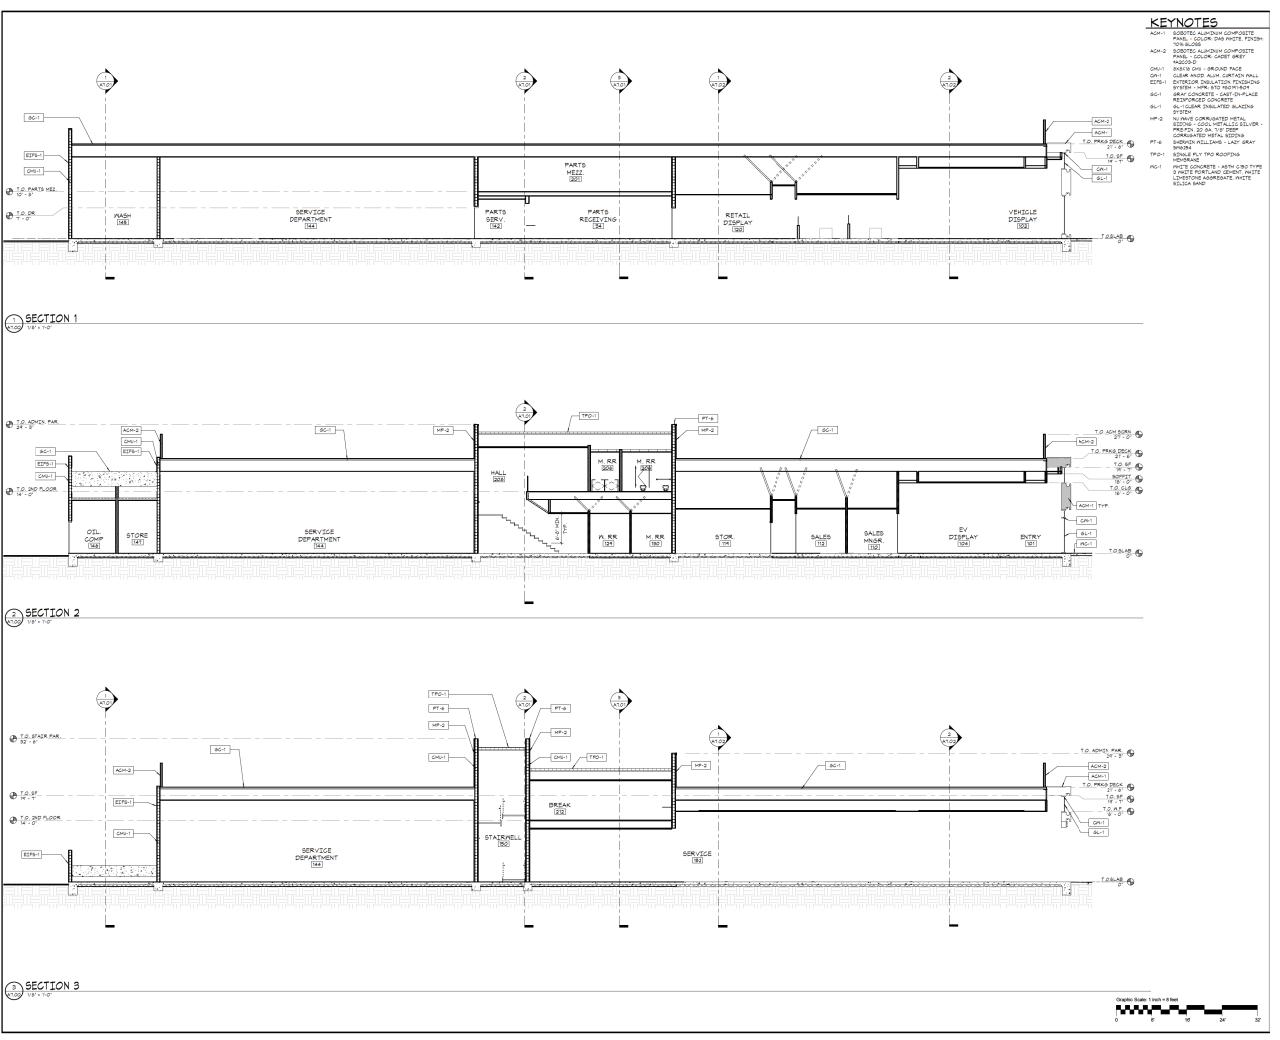

#### **Staff Description of Project:**

The project is a request for approval of a Design Review to construct an approximately 45,300 square foot automotive sales and service facility with a 30,800 square foot roof parking deck on a 4.65-acre site within the City of Rocklin Automobile Overlay District. The project would include sales/showroom space, a 20-bay service shop, brushed vehicular wash, rooftop inventory storage for approximately 120 vehicles, customer parking lot, landscaping improvements, and trash enclosures. The project requires a Use Permit, as the proposed building exceeds the 35-foot maximum height within the Automotive Overlay District. The northern/eastern portion of the site is currently developed with the 43,500 square foot Audi Rocklin Dealership, which was constructed in 2016.

#### **PROJECT REQUEST:**

This project request is for the approval of an approximately 45,300 sf Volkswagen automotive sales and service facility with a 30,800 sf roof parking deck on a 4.65 acre site within the City of Rocklin Automotive Overlay District. The project would include a sales/showroom space, a 20-bay service center, brushed vehicular wash, rooftop inventory storage for approximately 120 vehicles, a customer parking lot, landscaping improvements, and the addition of a trash enclosures. The building will require a conditional use permit as the proposed design exceeds the 35'-0" maximum height for the Automotive Overlay District. The eastern/north of the site is currently developed with the 43,500 sq ft Audi of Rocklin Dealership, which was constructed in 2016. An existing access easement along the northern property line will be abandoned.