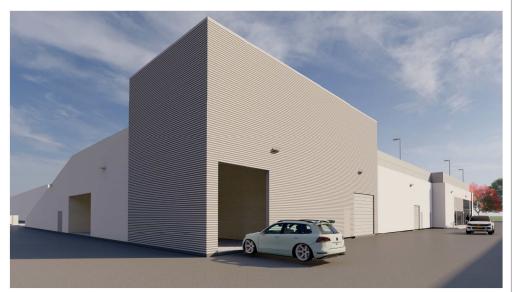

#### **Staff Description of Project:**

The project is a request for approval of a Design Review to construct an approximately 45,300 square foot automotive sales and service facility with a 30,800 square foot roof parking deck on a 4.65-acre site within the City of Rocklin Automobile Overlay District. The project would include sales/showroom space, a 20-bay service shop, brushed vehicular wash, rooftop inventory storage for approximately 120 vehicles, customer parking lot, landscaping improvements, and trash enclosures. The project requires a Use Permit, as the proposed building exceeds the 35-foot maximum height within the Automotive Overlay District. The northern/eastern portion of the site is currently developed with the 43,500 square foot Audi Rocklin Dealership, which was constructed in 2016.

#### **PROJECT REQUEST:**

This project request is for the approval of an approximately 45,300 sf Volkswagen automotive sales and service facility with a 30,800 sf roof parking deck on a 4.65 acre site within the City of Rocklin Automotive Overlay District. The project would include a sales/showroom space, a 20-bay service center, brushed vehicular wash, rooftop inventory storage for approximately 120 vehicles, a customer parking lot, landscaping improvements, and the addition of a trash enclosures. The building will require a conditional use permit as the proposed design exceeds the 35'-0" maximum height for the Automotive Overlay District. The eastern/north of the site is currently developed with the 43,500 sq ft Audi of Rocklin Dealership, which was constructed in 2016. An existing access easement along the northern property line will be abandoned.