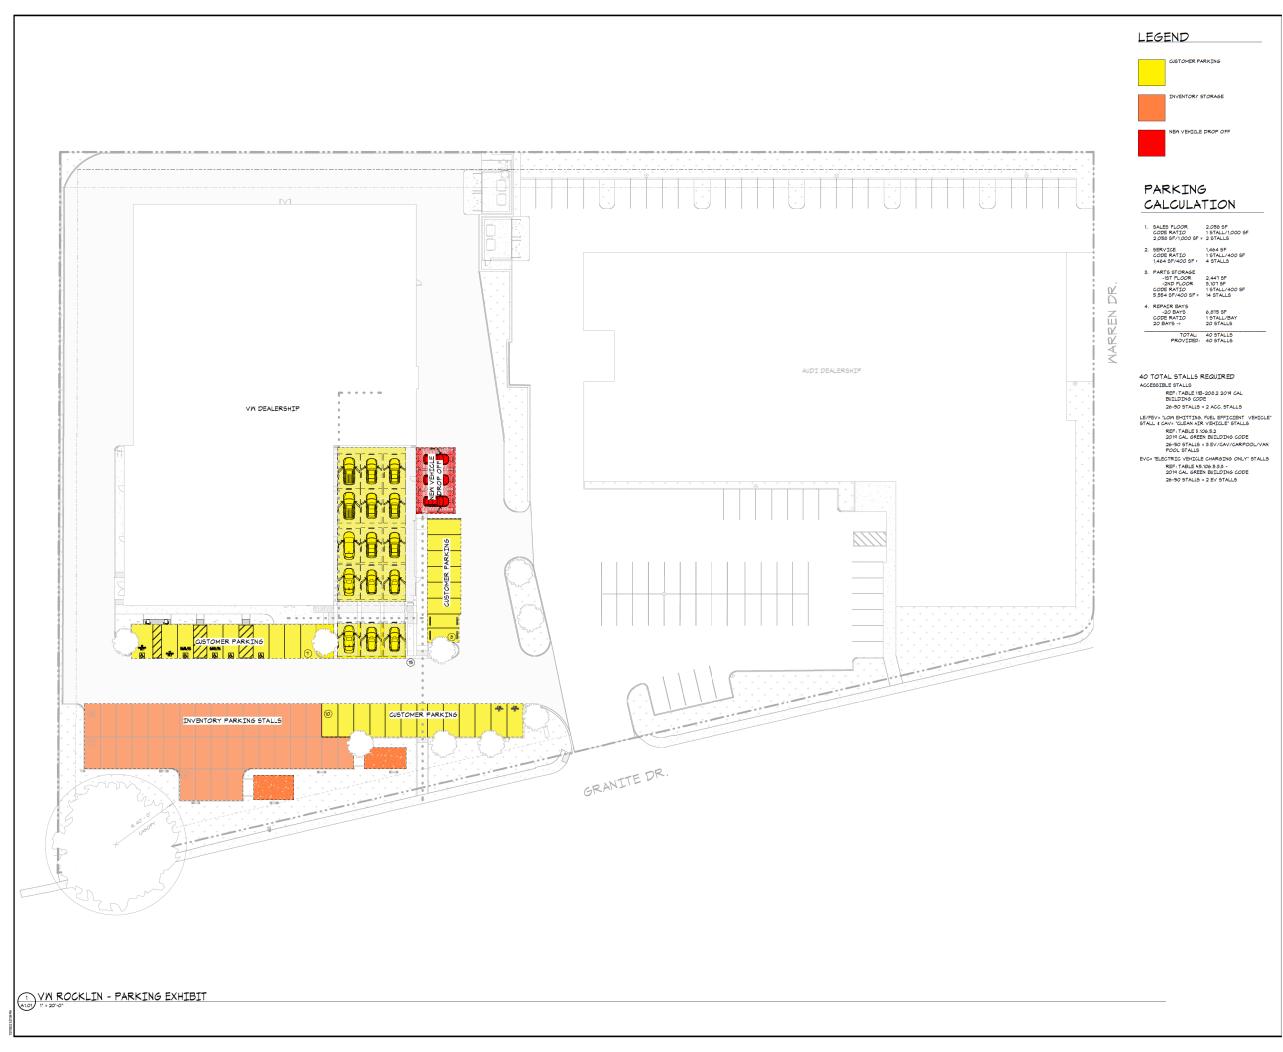

#### **Staff Description of Project:**

The project is a request for approval of a Design Review to construct an approximately 45,300 square foot automotive sales and service facility with a 30,800 square foot roof parking deck on a 4.65-acre site within the City of Rocklin Automobile Overlay District. The project would include sales/showroom space, a 20-bay service shop, brushed vehicular wash, rooftop inventory storage for approximately 120 vehicles, customer parking lot, landscaping improvements, and trash enclosures. The project requires a Use Permit, as the proposed building exceeds the 35-foot maximum height within the Automotive Overlay District. The northern/eastern portion of the site is currently developed with the 43,500 square foot Audi Rocklin Dealership, which was constructed in 2016.

#### **PROJECT REQUEST:**

This project request is for the approval of an approximately 45,300 sf Volkswagen automotive sales and service facility with a 30,800 sf roof parking deck on a 4.65 acre site within the City of Rocklin Automotive Overlay District. The project would include a sales/showroom space, a 20-bay service center, brushed vehicular wash, rooftop inventory storage for approximately 120 vehicles, a customer parking lot, landscaping improvements, and the addition of a trash enclosures. The building will require a conditional use permit as the proposed design exceeds the 35'-0" maximum height for the Automotive Overlay District. The eastern/north of the site is currently developed with the 43,500 sq ft Audi of Rocklin Dealership, which was constructed in 2016. An existing access easement along the northern property line will be abandoned.