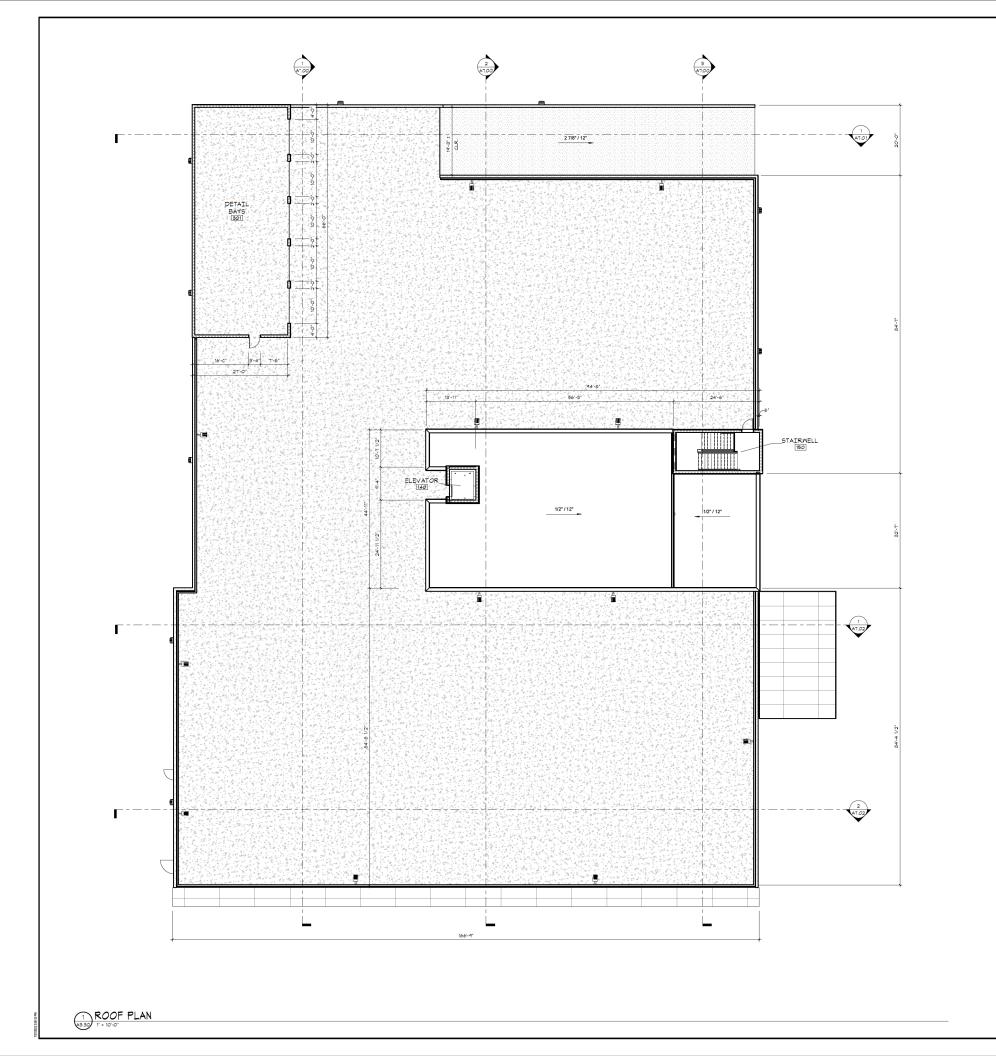

#### **Staff Description of Project:**

The project is a request for approval of a Design Review to construct an approximately 45,300 square foot automotive sales and service facility with a 30,800 square foot roof parking deck on a 4.65-acre site within the City of Rocklin Automobile Overlay District. The project would include sales/showroom space, a 20-bay service shop, brushed vehicular wash, rooftop inventory storage for approximately 120 vehicles, customer parking lot, landscaping improvements, and trash enclosures. The project requires a Use Permit, as the proposed building exceeds the 35-foot maximum height within the Automotive Overlay District. The northern/eastern portion of the site is currently developed with the 43,500 square foot Audi Rocklin Dealership, which was constructed in 2016.

#### **PROJECT REQUEST:**

This project request is for the approval of an approximately 45,300 sf Volkswagen automotive sales and service facility with a 30,800 sf roof parking deck on a 4.65 acre site within the City of Rocklin Automotive Overlay District. The project would include a sales/showroom space, a 20-bay service center, brushed vehicular wash, rooftop inventory storage for approximately 120 vehicles, a customer parking lot, landscaping improvements, and the addition of a trash enclosures. The building will require a conditional use permit as the proposed design exceeds the 35'-0" maximum height for the Automotive Overlay District. The eastern/north of the site is currently developed with the 43,500 sq ft Audi of Rocklin Dealership, which was constructed in 2016. An existing access easement along the northern property line will be abandoned.