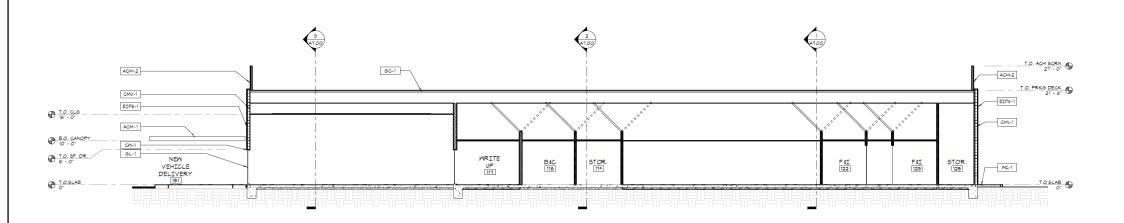

#### **Staff Description of Project:**

The project is a request for approval of a Design Review to construct an approximately 45,300 square foot automotive sales and service facility with a 30,800 square foot roof parking deck on a 4.65-acre site within the City of Rocklin Automobile Overlay District. The project would include sales/showroom space, a 20-bay service shop, brushed vehicular wash, rooftop inventory storage for approximately 120 vehicles, customer parking lot, landscaping improvements, and trash enclosures. The project requires a Use Permit, as the proposed building exceeds the 35-foot maximum height within the Automotive Overlay District. The northern/eastern portion of the site is currently developed with the 43,500 square foot Audi Rocklin Dealership, which was constructed in 2016.

#### **PROJECT REQUEST:**

This project request is for the approval of an approximately 45,300 sf Volkswagen automotive sales and service facility with a 30,800 sf roof parking deck on a 4.65 acre site within the City of Rocklin Automotive Overlay District. The project would include a sales/showroom space, a 20-bay service center, brushed vehicular wash, rooftop inventory storage for approximately 120 vehicles, a customer parking lot, landscaping improvements, and the addition of a trash enclosures. The building will require a conditional use permit as the proposed design exceeds the 35'-0" maximum height for the Automotive Overlay District. The eastern/north of the site is currently developed with the 43,500 sq ft Audi of Rocklin Dealership, which was constructed in 2016. An existing access easement along the northern property line will be abandoned.