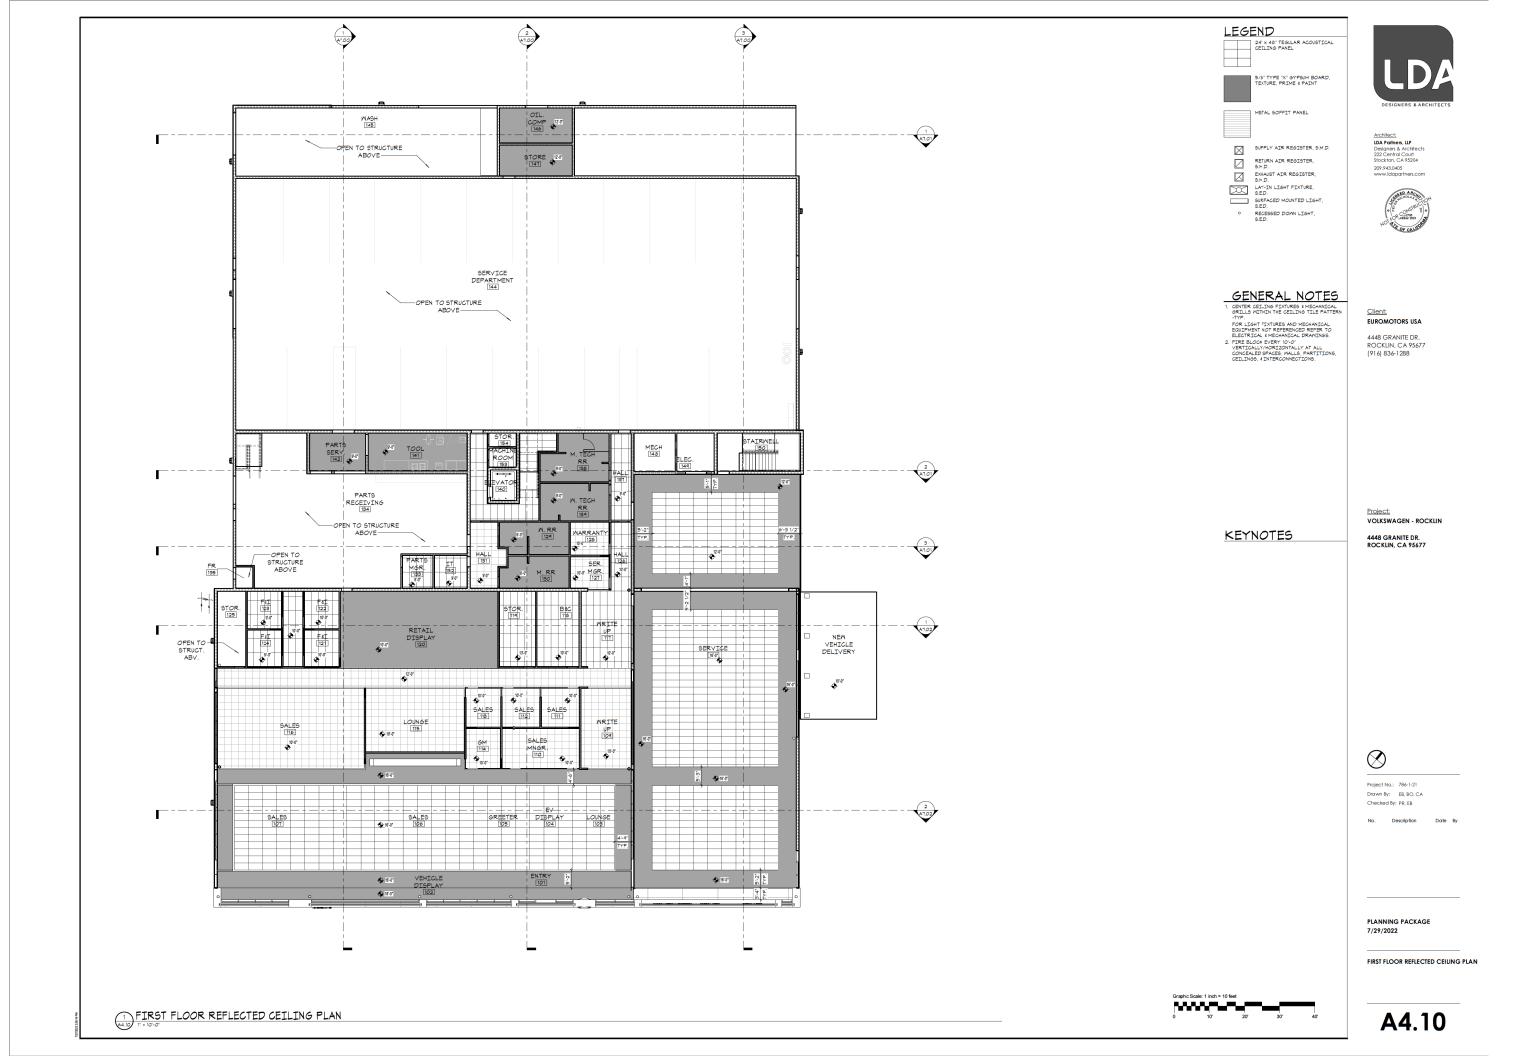

#### **Staff Description of Project:**

The project is a request for approval of a Design Review to construct an approximately 45,300 square foot automotive sales and service facility with a 30,800 square foot roof parking deck on a 4.65-acre site within the City of Rocklin Automobile Overlay District. The project would include sales/showroom space, a 20-bay service shop, brushed vehicular wash, rooftop inventory storage for approximately 120 vehicles, customer parking lot, landscaping improvements, and trash enclosures. The project requires a Use Permit, as the proposed building exceeds the 35-foot maximum height within the Automotive Overlay District. The northern/eastern portion of the site is currently developed with the 43,500 square foot Audi Rocklin Dealership, which was constructed in 2016.

#### **PROJECT REQUEST:**

This project request is for the approval of an approximately 45,300 sf Volkswagen automotive sales and service facility with a 30,800 sf roof parking deck on a 4.65 acre site within the City of Rocklin Automotive Overlay District. The project would include a sales/showroom space, a 20-bay service center, brushed vehicular wash, rooftop inventory storage for approximately 120 vehicles, a customer parking lot, landscaping improvements, and the addition of a trash enclosures. The building will require a conditional use permit as the proposed design exceeds the 35'-0" maximum height for the Automotive Overlay District. The eastern/north of the site is currently developed with the 43,500 sq ft Audi of Rocklin Dealership, which was constructed in 2016. An existing access easement along the northern property line will be abandoned.