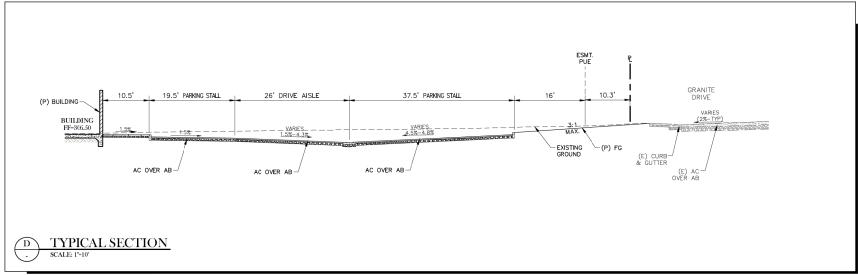

UL STD. 1911 FOR "VISUAL DEVICES"

2022 NEPA 80 FIRE DOOR AND OTHER OPENING PROTECTIVES

TITLE 24 CCR. PART 6 - 2019 CALIFORNIA ENERGY CODE

2022 NFPA 2001, CLEAN AGENT FIRE EXTINGUISHING SYSTEMS

DEVEL ELEVATION HEIGHT MARKER:
LEVEL NAME

SPOT ELEVATION HEIGHT MARKER



Proposed By: Euromotors USA

JULY 29, 2022 INITIAL SUBMITTAL 785 Orchard Drive, Suite #110 Folsom, CA 95630 Phone: (916) 608-0707 Fax: (916) 608-0701



4448 Granite Drive, Rocklin, California

Proposed Ву: **Euromotors USA** 

JULY 29, 2022 INITIAL SUBMITTAL

Folsom, CA 95630 Phone: (916) 608-0707 Fax: (916) 608-0701



4448 Granite Drive, Rocklin, California

Proposed Ву:

**Euromotors USA** 

JULY 29, 2022 INITIAL SUBMITTAL

785 Orchard Drive, Suite #110 Folsom, CA 95630 Phone: (916) 608-0707 Fax: (916) 608-0701









PRELIMINARY SECTIONS C 2 . I

JULY 29, 2022 INITIAL SUBMITTAL

#### **PLANTING NOTES**

- 1. PLANTING SHALL CONFORM TO CITY REQUIREMENTS FOR LANDSCAPE SITE DEVELOPMENT
- 2. PROVIDE MINIMUM SLOPE OF 1 1/2% FOR POSITIVE DRAINAGE AWAY FROM CENTER IN ALL PLANTED AREAS.
- 3. THE PLANT QUANTITIES SHOWN ON THE DRAWINGS ARE INFORMATIONAL ONLY. THE CONTRACTOR IS RESPONSIBLE FOR FINAL QUANTITIES REQUIRED TO COMPLETE THE WORK. IN CASE OF DISCREPANCY, THE PLAN SHALL GOVERN.
- 4. ALL TREES SHALL BE PLANTED A MINIMUM OF 5' FROM UNDERGROUND UTILITIES.
- 5. ALL EXISTING TREES SHALL BE PROTECTED FROM DAMAGE OR INJURY. NO PARKING OR STACKING OF CONSTRUCTION MATERIAL IS ALLOWED WITHIN THE DRIPLINE OF AN EXISTING TREE.
- IMMEDIATELY AFTER AWARD OF CONTRACT, THE CONTRACTOR SHALL WOTIFY THE LANDSCAPE ARCHITEC