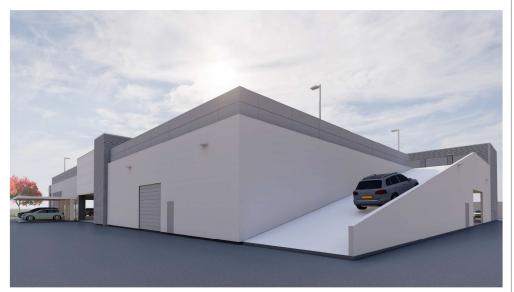

#### **Staff Description of Project:**

The project is a request for approval of a Design Review to construct an approximately 45,300 square foot automotive sales and service facility with a 30,800 square foot roof parking deck on a 4.65-acre site within the City of Rocklin Automobile Overlay District. The project would include sales/showroom space, a 20-bay service shop, brushed vehicular wash, rooftop inventory storage for approximately 120 vehicles, customer parking lot, landscaping improvements, and trash enclosures. The project requires a Use Permit, as the proposed building exceeds the 35-foot maximum height within the Automotive Overlay District. The northern/eastern portion of the site is currently developed with the 43,500 square foot Audi Rocklin Dealership, which was constructed in 2016.

#### **PROJECT REQUEST:**

This project request is for the approval of an approximately 45,300 sf Volkswagen automotive sales and service facility with a 30,800 sf roof parking deck on a 4.65 acre site within the City of Rocklin Automotive Overlay District. The project would include a sales/showroom space, a 20-bay service center, brushed vehicular wash, rooftop inventory storage for approximately 120 vehicles, a customer parking lot, landscaping improvements, and the addition of a trash enclosures. The building will require a conditional use permit as the proposed design exceeds the 35'-0" maximum height for the Automotive Overlay District. The eastern/north of the site is currently developed with the 43,500 sq ft Audi of Rocklin Dealership, which was constructed in 2016. An existing access easement along the northern property line will be abandoned.