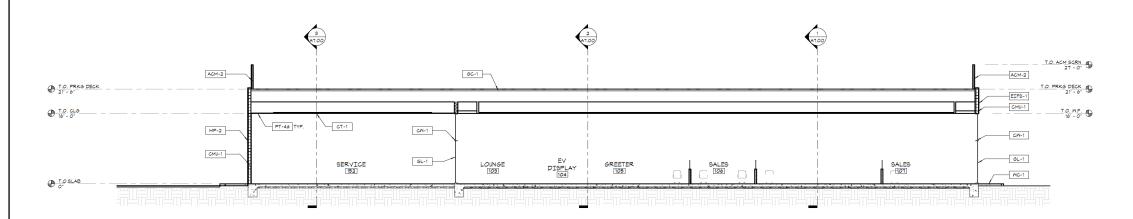

#### **Staff Description of Project:**

The project is a request for approval of a Design Review to construct an approximately 45,300 square foot automotive sales and service facility with a 30,800 square foot roof parking deck on a 4.65-acre site within the City of Rocklin Automobile Overlay District. The project would include sales/showroom space, a 20-bay service shop, brushed vehicular wash, rooftop inventory storage for approximately 120 vehicles, customer parking lot, landscaping improvements, and trash enclosures. The project requires a Use Permit, as the proposed building exceeds the 35-foot maximum height within the Automotive Overlay District. The northern/eastern portion of the site is currently developed with the 43,500 square foot Audi Rocklin Dealership, which was constructed in 2016.

#### **PROJECT REQUEST:**

This project request is for the approval of an approximately 45,300 sf Volkswagen automotive sales and service facility with a 30,800 sf roof parking deck on a 4.65 acre site within the City of Rocklin Automotive Overlay District. The project would include a sales/showroom space, a 20-bay service center, brushed vehicular wash, rooftop inventory storage for approximately 120 vehicles, a customer parking lot, landscaping improvements, and the addition of a trash enclosures. The building will require a conditional use permit as the proposed design exceeds the 35'-0" maximum height for the Automotive Overlay District. The eastern/north of the site is currently developed with the 43,500 sq ft Audi of Rocklin Dealership, which was constructed in 2016. An existing access easement along the northern property line will be abandoned.