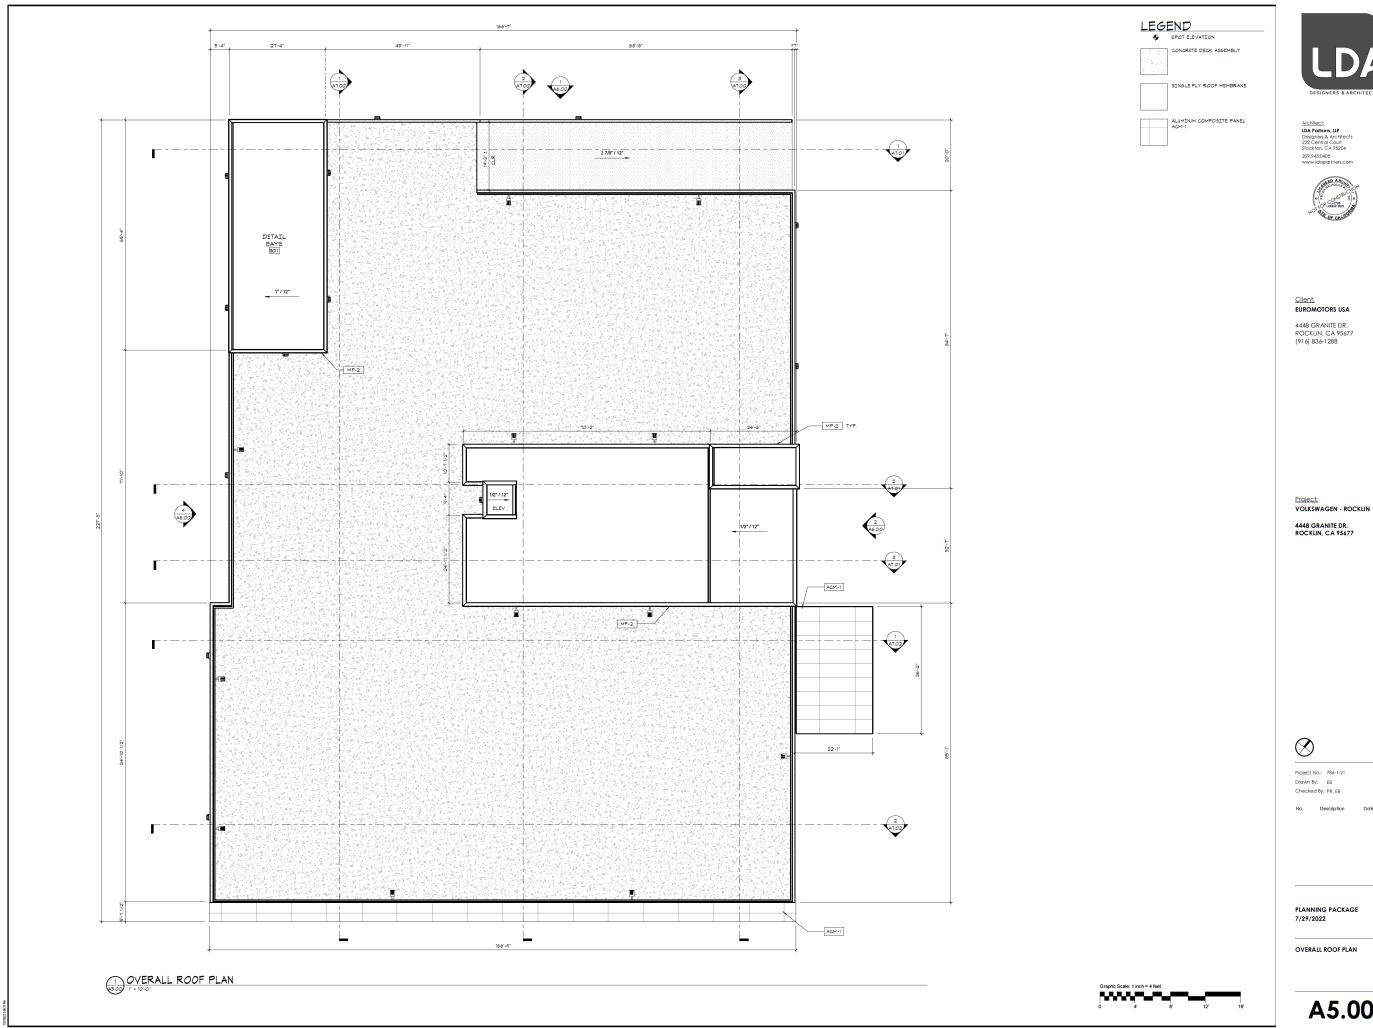

#### **Staff Description of Project:**

The project is a request for approval of a Design Review to construct an approximately 45,300 square foot automotive sales and service facility with a 30,800 square foot roof parking deck on a 4.65-acre site within the City of Rocklin Automobile Overlay District. The project would include sales/showroom space, a 20-bay service shop, brushed vehicular wash, rooftop inventory storage for approximately 120 vehicles, customer parking lot, landscaping improvements, and trash enclosures. The project requires a Use Permit, as the proposed building exceeds the 35-foot maximum height within the Automotive Overlay District. The northern/eastern portion of the site is currently developed with the 43,500 square foot Audi Rocklin Dealership, which was constructed in 2016.

#### **PROJECT REQUEST:**

This project request is for the approval of an approximately 45,300 sf Volkswagen automotive sales and service facility with a 30,800 sf roof parking deck on a 4.65 acre site within the City of Rocklin Automotive Overlay District. The project would include a sales/showroom space, a 20-bay service center, brushed vehicular wash, rooftop inventory storage for approximately 120 vehicles, a customer parking lot, landscaping improvements, and the addition of a trash enclosures. The building will require a conditional use permit as the proposed design exceeds the 35'-0" maximum height for the Automotive Overlay District. The eastern/north of the site is currently developed with the 43,500 sq ft Audi of Rocklin Dealership, which was constructed in 2016. An existing access easement along the northern property line will be abandoned.