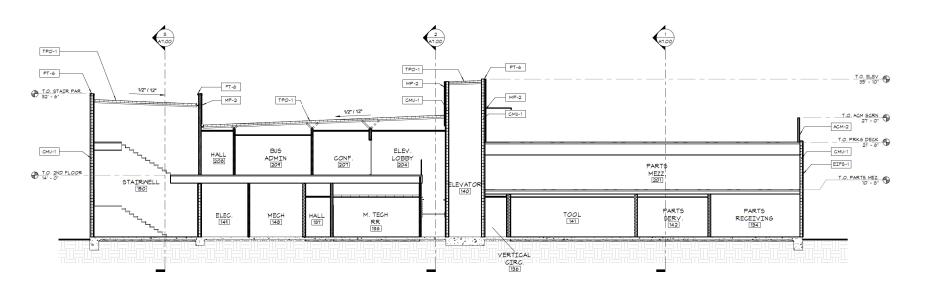

#### **Staff Description of Project:**

The project is a request for approval of a Design Review to construct an approximately 45,300 square foot automotive sales and service facility with a 30,800 square foot roof parking deck on a 4.65-acre site within the City of Rocklin Automobile Overlay District. The project would include sales/showroom space, a 20-bay service shop, brushed vehicular wash, rooftop inventory storage for approximately 120 vehicles, customer parking lot, landscaping improvements, and trash enclosures. The project requires a Use Permit, as the proposed building exceeds the 35-foot maximum height within the Automotive Overlay District. The northern/eastern portion of the site is currently developed with the 43,500 square foot Audi Rocklin Dealership, which was constructed in 2016.

#### **PROJECT REQUEST:**

This project request is for the approval of an approximately 45,300 sf Volkswagen automotive sales and service facility with a 30,800 sf roof parking deck on a 4.65 acre site within the City of Rocklin Automotive Overlay District. The project would include a sales/showroom space, a 20-bay service center, brushed vehicular wash, rooftop inventory storage for approximately 120 vehicles, a customer parking lot, landscaping improvements, and the addition of a trash enclosures. The building will require a conditional use permit as the proposed design exceeds the 35'-0" maximum height for the Automotive Overlay District. The eastern/north of the site is currently developed with the 43,500 sq ft Audi of Rocklin Dealership, which was constructed in 2016. An existing access easement along the northern property line will be abandoned.