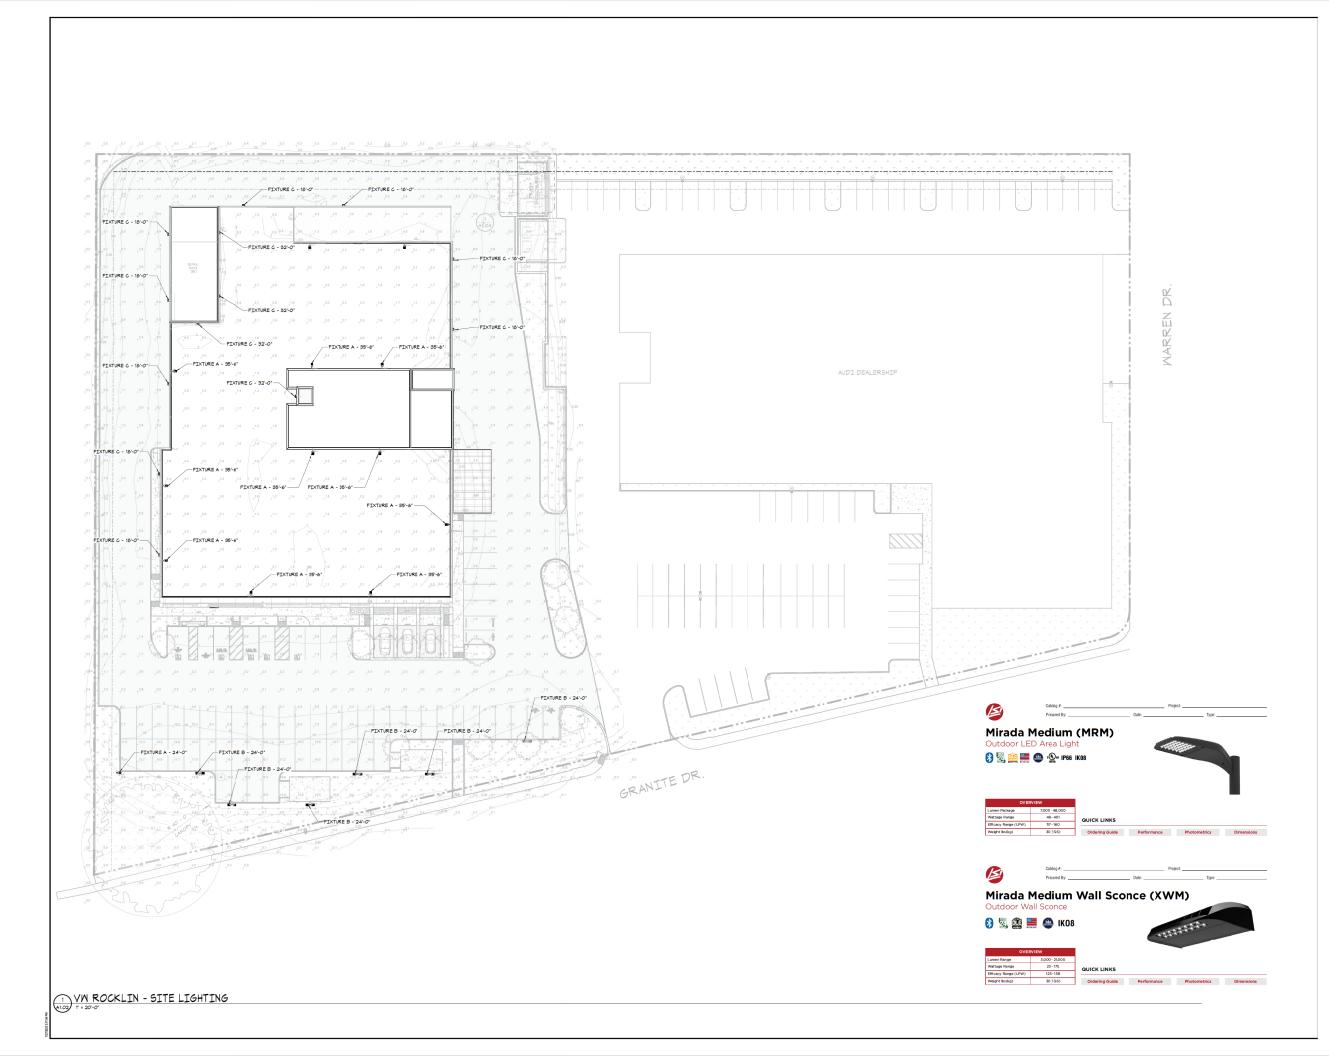

What natural features (trees, rock outcroppings etc.) presently exist on the site?

| 11. | Are there any jurisdictional wetlands or vernal pools on the site? No lf so how will they be impacted by the project?                                                                                                                                                                                                                                                                                                                                           |
|-----|-----------------------------------------------------------------------------------------------------------------------------------------------------------------------------------------------------------------------------------------------------------------------------------------------------------------------------------------------------------------------------------------------------------------------------------------------------------------|
|     |                                                                                                                                                                                                                                                                                                                                                                                                                                                                 |
| 12. | Are there any trees or shrubs on the project site? Yes                                                                                                                                                                                                                                                                                                                                                                                                          |
|     | What types? Large Oak Tree                                                                                                                                                                                                                                                                                                                                                                                                                                      |
|     | Are any to be removed or transplanted? No                                                                                                                                                                                                                                                                                                                                                                                                                       |
|     | State the location of transplant site:                                                                                                                                                                                                                                                                                                                                                                                                                          |
|     | State the number & species to be removed:                                                                                                                                                                                                                                                                                                                                                                                                                       |
| 13. | Will the project affect the habitat of any endangered, threatened, or other special status species?                                                                                                                                                                                                                                                                                                                                                             |
| 14. | Will the project result in any new noise source, or will it place new residents in an area of high traffic noise or noise from any other source?  No                                                                                                                                                                                                                                                                                                            |
| 15. | What type of equipment will be associated with the project during construction?  Standard Heavy Equipment to build a new building, pave and grade the lot, heavy vehicles for: transport vehicles for structural beams and columns, concrete pouring, glass delivery, aggregate dumps, etc. Light framing tools and transports (ie: forklifts, scissor lifts, transport carts, etc) and equipment for personnel use for all components besides large structure. |
|     | During permanent operation?                                                                                                                                                                                                                                                                                                                                                                                                                                     |
|     | Brush car wash system in rear of property.                                                                                                                                                                                                                                                                                                                                                                                                                      |
| 16. | Describe any air pollutants, other than vehicle exhaust, which would be generated by this project, both during and after construction. Dust particulates are considered pollutants.  Dust during grading                                                                                                                                                                                                                                                        |
| 17. | Will the project produce new sources of dust, ash, smoke, fumes or objectionable odor?                                                                                                                                                                                                                                                                                                                                                                          |
|     | If yes, describe the source of the emission, methods to control emissions and means of mitigating those effects on adjacent properties:                                                                                                                                                                                                                                                                                                                         |
|     | dust during grading: water trucks will follow grading vehicles to ensure minimized dust particulates enter the air                                                                                                                                                                                                                                                                                                                                              |
| 18. | Will the project create any new light source, other than street lighting?                                                                                                                                                                                                                                                                                                                                                                                       |
|     | If yes, describe below: Site and building lighting for the proposed parking lot and parking deck.                                                                                                                                                                                                                                                                                                                                                               |
| 19. | Is this property covered by a Williamson Act contract? No                                                                                                                                                                                                                                                                                                                                                                                                       |
| 20. | Has this property ever been used for agricultural purposes? No If so, for what purpose and when?                                                                                                                                                                                                                                                                                                                                                                |
| 21. | Does the project involve the use of routine transport or disposal of hazardous materials? No                                                                                                                                                                                                                                                                                                                                                                    |
| 22. | Are there any known mineral resources of value to the region and the residents of the state located on the site?  If so, what types?                                                                                                                                                                                                                                                                                                                            |
| 22  | How close is the nearest school? 1.1 Miles, Rocklin Elementary School                                                                                                                                                                                                                                                                                                                                                                                           |