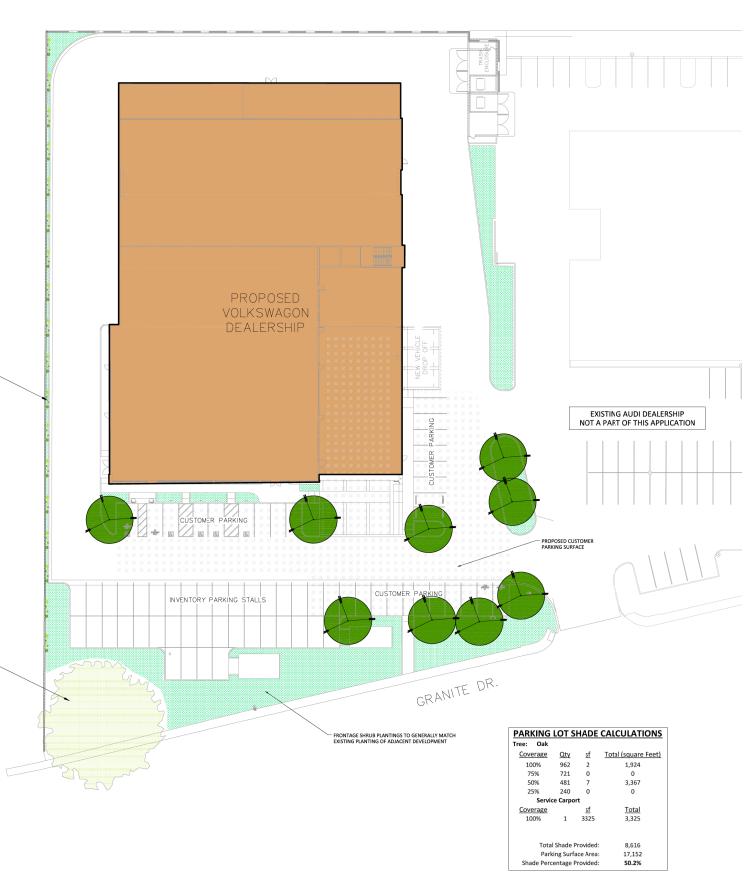

TAIL

NTS



SHRUB PLANTING DETAIL

NTS

TOTAL LANDSCAPE AREA: 27,160 SQUARE FEET SITE AREA: 202,503 SQUARE FEET TOTAL LANDSCAPE AREA: 13%

PROPOSED LANDSCAPE AREA (VOLKSWAGON): 13,245 SQUARE FEET EXISTING LANDSCAPE AREA TO REMAIN (AUDI): 13,915 SQUARE FEET

### LANDSCAPE DESIGN INTENT

LANUSCAPE DESIGNED TO MATCH THE 
ADIACENT DEALERSHIP TO PROVIDE A SEAMLESS TRANSITION 
FROM THE EXISTING AUD DEVILOPMENT. THE VOLKSWAGEN 
DEVELOPMENT IS PROPOSED WITHIN THE REMAINING 
PORTION OF THE EXISTING LOTHATH VARS PREVIOUSLY 
PARTIALLY DEVELOPED AS AN AUDI DEALERSHIP. THE 
PROPOSED LANDSCAPE RARE WAS MAXIMIZED BASED ON 
VOLKSWAGEN PROGRAMMING REQUIREMENTS FOR SITE 
DESIGN AND ABEA CONSTRAINS. UNIHITIES THE AMOUNT OF 
AVAILABLE SPACE FOR LANDSCAPE WITHIN THE UNDEVELOPER 
AREA REMAINING ON THE PRACE.







EUROMOTORS USA

4448 GRANITE DR. ROCKLIN, CA 95677 (916) 836-1288

VOLKSWAGEN - ROCKLIN

4448 GRANITE DR. ROCKLIN, CA 95677

Drawn By: EB, BO, CA Checked By: PR, EB

DESIGN DEVELOPMENT 7/27/2022

PRELIMINARY LANDSCAPE PLAN





Architect:
LDA Partners, LLP
Designers & Architects
222 Central Court
Stockton, CA 95204
209,943,0405
www.ldapartners.com



Client: EUROMOTORS USA

4448 GRANITE DR. ROCKLIN, CA 95677 (916) 836-1288

VOLKSWAGEN - ROCKLIN

4448 GRANITE DR.
ROCKLIN, CA 95677

 $\otimes$ 

Project No.: 786-1-21 Drawn By: EB Checked By: PR, EB

. Description D

PLANNING PACKAGE 7/29/2022

OVERALL SITE PLAN





Architect:
LDA Partners, LLP
Designers & Architect
222 Central Court
Stockton, CA 95204
209.943.0405



Client: EUROMOTORS USA

4448 GRANITE DR. ROCKLIN, CA 95677 (916) 836