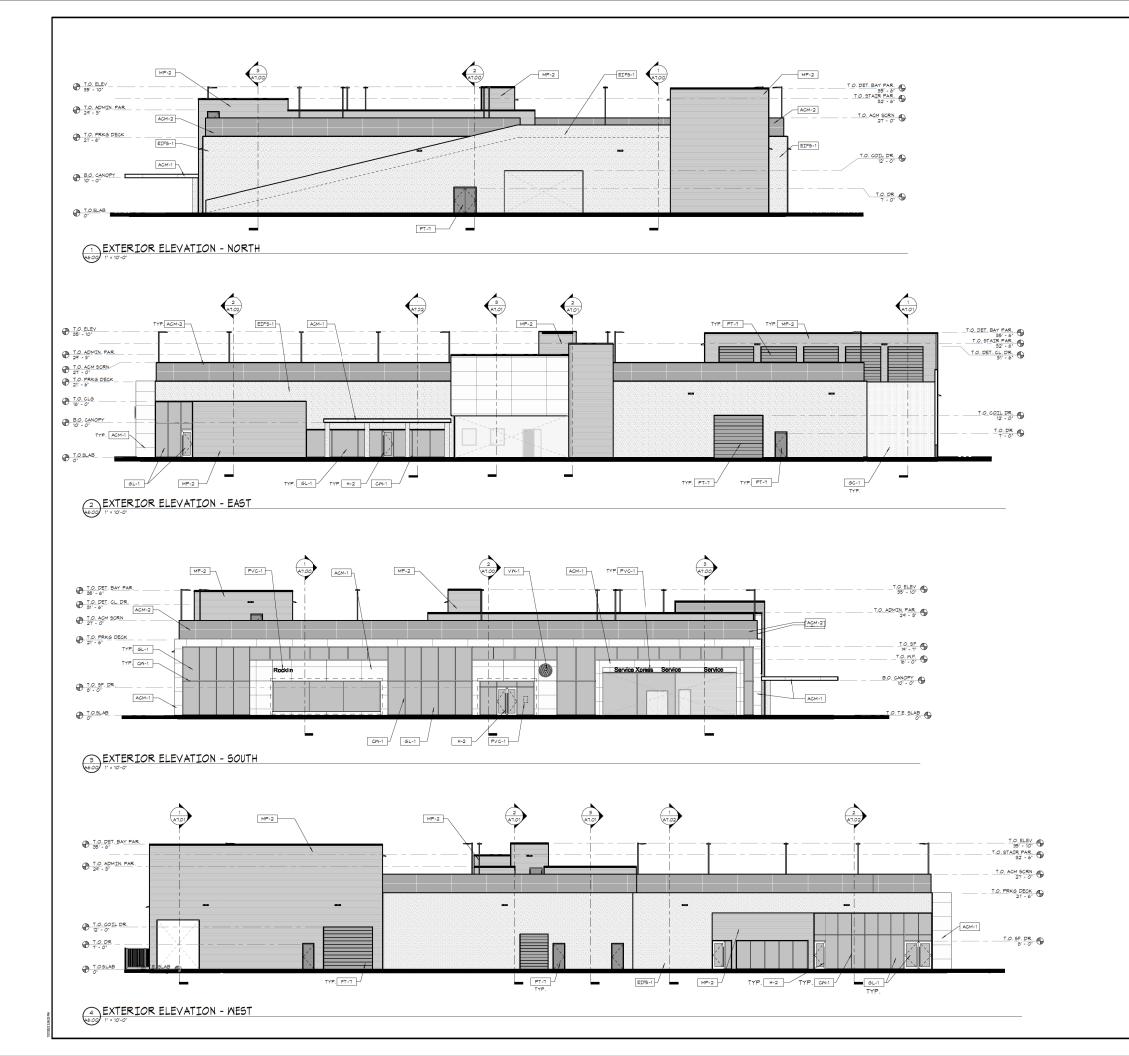

#### **Staff Description of Project:**

The project is a request for approval of a Design Review to construct an approximately 45,300 square foot automotive sales and service facility with a 30,800 square foot roof parking deck on a 4.65-acre site within the City of Rocklin Automobile Overlay District. The project would include sales/showroom space, a 20-bay service shop, brushed vehicular wash, rooftop inventory storage for approximately 120 vehicles, customer parking lot, landscaping improvements, and trash enclosures. The project requires a Use Permit, as the proposed building exceeds the 35-foot maximum height within the Automotive Overlay District. The northern/eastern portion of the site is currently developed with the 43,500 square foot Audi Rocklin Dealership, which was constructed in 2016.

#### **PROJECT REQUEST:**

This project request is for the approval of an approximately 45,300 sf Volkswagen automotive sales and service facility with a 30,800 sf roof parking deck on a 4.65 acre site within the City of Rocklin Automotive Overlay District. The project would include a sales/showroom space, a 20-bay service center, brushed vehicular wash, rooftop inventory storage for approximately 120 vehicles, a customer parking lot, landscaping improvements, and the addition of a trash enclosures. The building will require a conditional use permit as the proposed design exceeds the 35'-0" maximum height for the Automotive Overlay District. The eastern/north of the site is currently developed with the 43,500 sq ft Audi of Rocklin Dealership, which was constructed in 2016. An existing access easement along the northern property line will be abandoned.