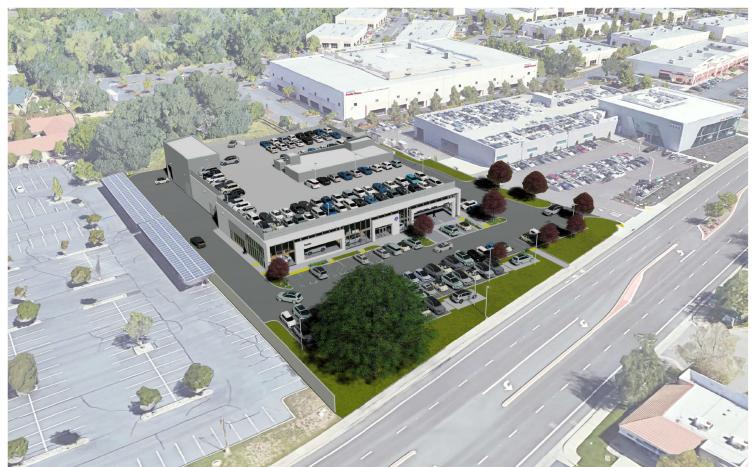

#### **Staff Description of Project:**

The project is a request for approval of a Design Review to construct an approximately 45,300 square foot automotive sales and service facility with a 30,800 square foot roof parking deck on a 4.65-acre site within the City of Rocklin Automobile Overlay District. The project would include sales/showroom space, a 20-bay service shop, brushed vehicular wash, rooftop inventory storage for approximately 120 vehicles, customer parking lot, landscaping improvements, and trash enclosures. The project requires a Use Permit, as the proposed building exceeds the 35-foot maximum height within the Automotive Overlay District. The northern/eastern portion of the site is currently developed with the 43,500 square foot Audi Rocklin Dealership, which was constructed in 2016.

#### **PROJECT REQUEST:**

This project request is for the approval of an approximately 45,300 sf Volkswagen automotive sales and service facility with a 30,800 sf roof parking deck on a 4.65 acre site within the City of Rocklin Automotive Overlay District. The project would include a sales/showroom space, a 20-bay service center, brushed vehicular wash, rooftop inventory storage for approximately 120 vehicles, a customer parking lot, landscaping improvements, and the addition of a trash enclosures. The building will require a conditional use permit as the proposed design exceeds the 35'-0" maximum height for the Automotive Overlay District. The eastern/north of the site is currently developed with the 43,500 sq ft Audi of Rocklin Dealership, which was constructed in 2016. An existing access easement along the northern property line will be abandoned.