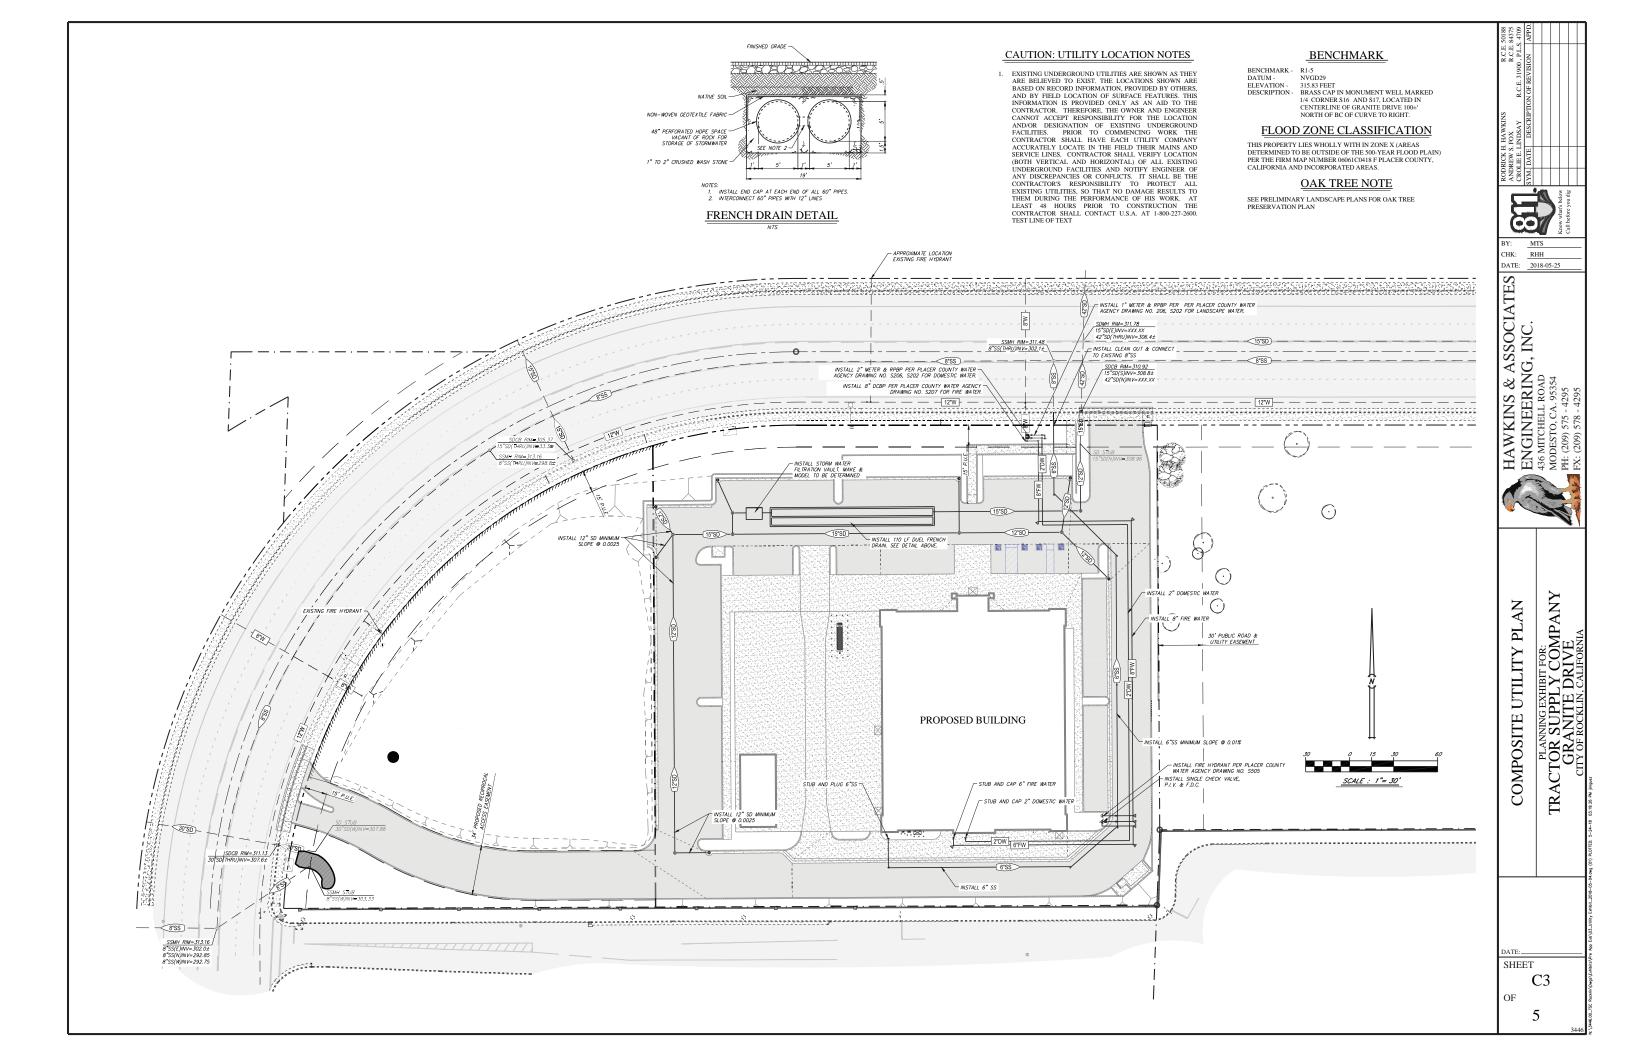

#### TRACTOR SUPPLY COMPANY

DESIGN REVIEW, DR2018-0006 CONDITIONAL USE PERMIT, U2018-0005 TENTATIVE PARCEL MAP, DL2018-0002

#### **Staff Description of Project:**

This application is a request for approval of a Design Review and Conditional Use Permit to allow the construction of a new farm and home supply retail store with enclosed outdoor storage, including parking, landscaping and associated hardscape. The Tentative Parcel Map requests to subdivide the approximately 3.90 acre parcel into two parcels of 2.58 acres and 1.32 acres.

#### Location:

The subject site is located approximately 800 feet west of the intersection of Granite Drive and Sierra College Boulevard. APN 045-041-020.