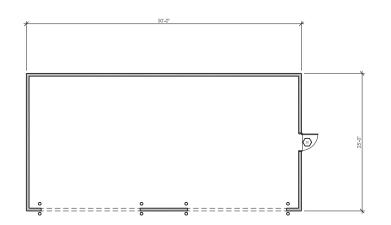

#### **Staff Description of Project:**

This application is a request for approval of a Design Review and Conditional Use Permit to allow the construction of a new farm and home supply retail store with enclosed outdoor storage, including parking, landscaping and associated hardscape. The Tentative Parcel Map requests to subdivide the approximately 3.90 acre parcel into two parcels of 2.58 acres and 1.32 acres.

#### UNIVERSAL APPLICATION FORM (CONT.)

| EXISTING                                                                                                                   | PROPOSED                                                                     |  |  |  |  |  |  |
|----------------------------------------------------------------------------------------------------------------------------|------------------------------------------------------------------------------|--|--|--|--|--|--|
| Septic Sewer  Pub. Water  Well Water  Electricity  Gas                                                                     | Septic Sewer Pub. Water Well Water                                           |  |  |  |  |  |  |
|                                                                                                                            |                                                                              |  |  |  |  |  |  |
| PROJECT REQUEST: NEW CONSTRUCTION RETAIL BUILDING                                                                          |                                                                              |  |  |  |  |  |  |
| 77 PARKING SPACES - MOTORCYCLE PARKING 56 SQF+  DISPLAY PREAS FENCEO/SCREENED 15,000 SQF+  PERMANENT SIDEWALK 1,506 59 FT. |                                                                              |  |  |  |  |  |  |
|                                                                                                                            | Pub. Water  Well Water  X Electricity.  X Gas  Y Cable  COTION REIMANT 19,0. |  |  |  |  |  |  |