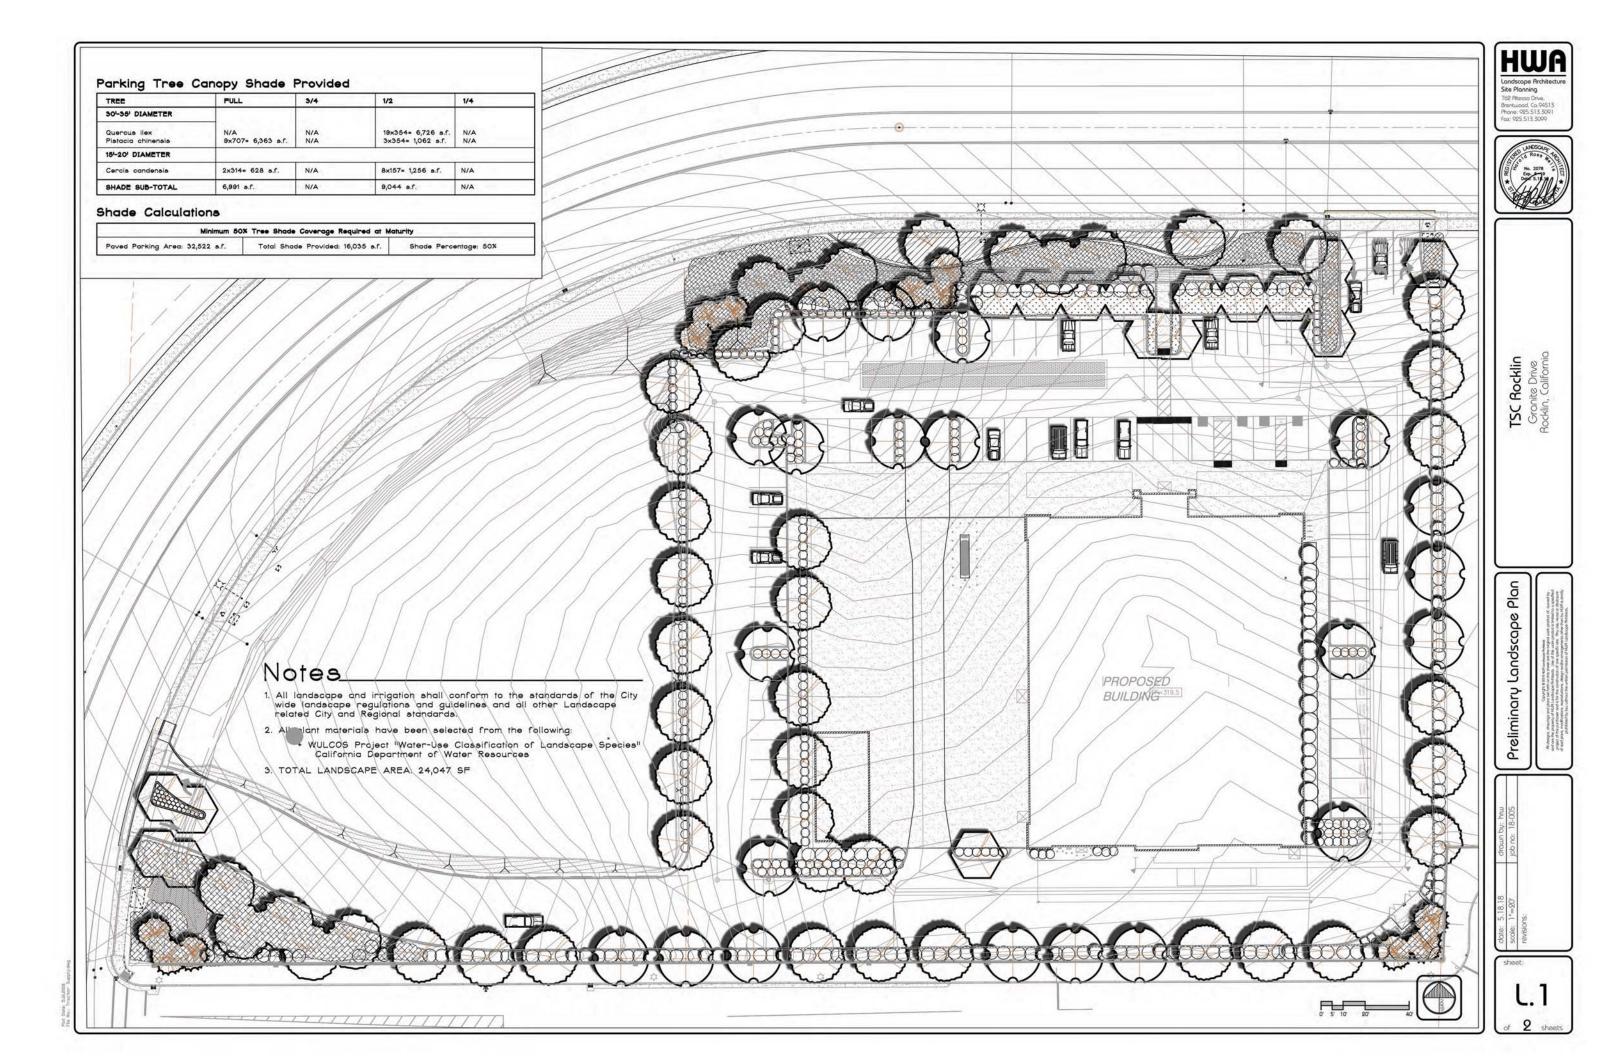

#### **Staff Description of Project:**

This application is a request for approval of a Design Review and Conditional Use Permit to allow the construction of a new farm and home supply retail store with enclosed outdoor storage, including parking, landscaping and associated hardscape. The Tentative Parcel Map requests to subdivide the approximately 3.90 acre parcel into two parcels of 2.58 acres and 1.32 acres.

#### Location:

The subject site is located approximately 800 feet west of the intersection of Granite Drive and Sierra College Boulevard. APN 045-041-020.