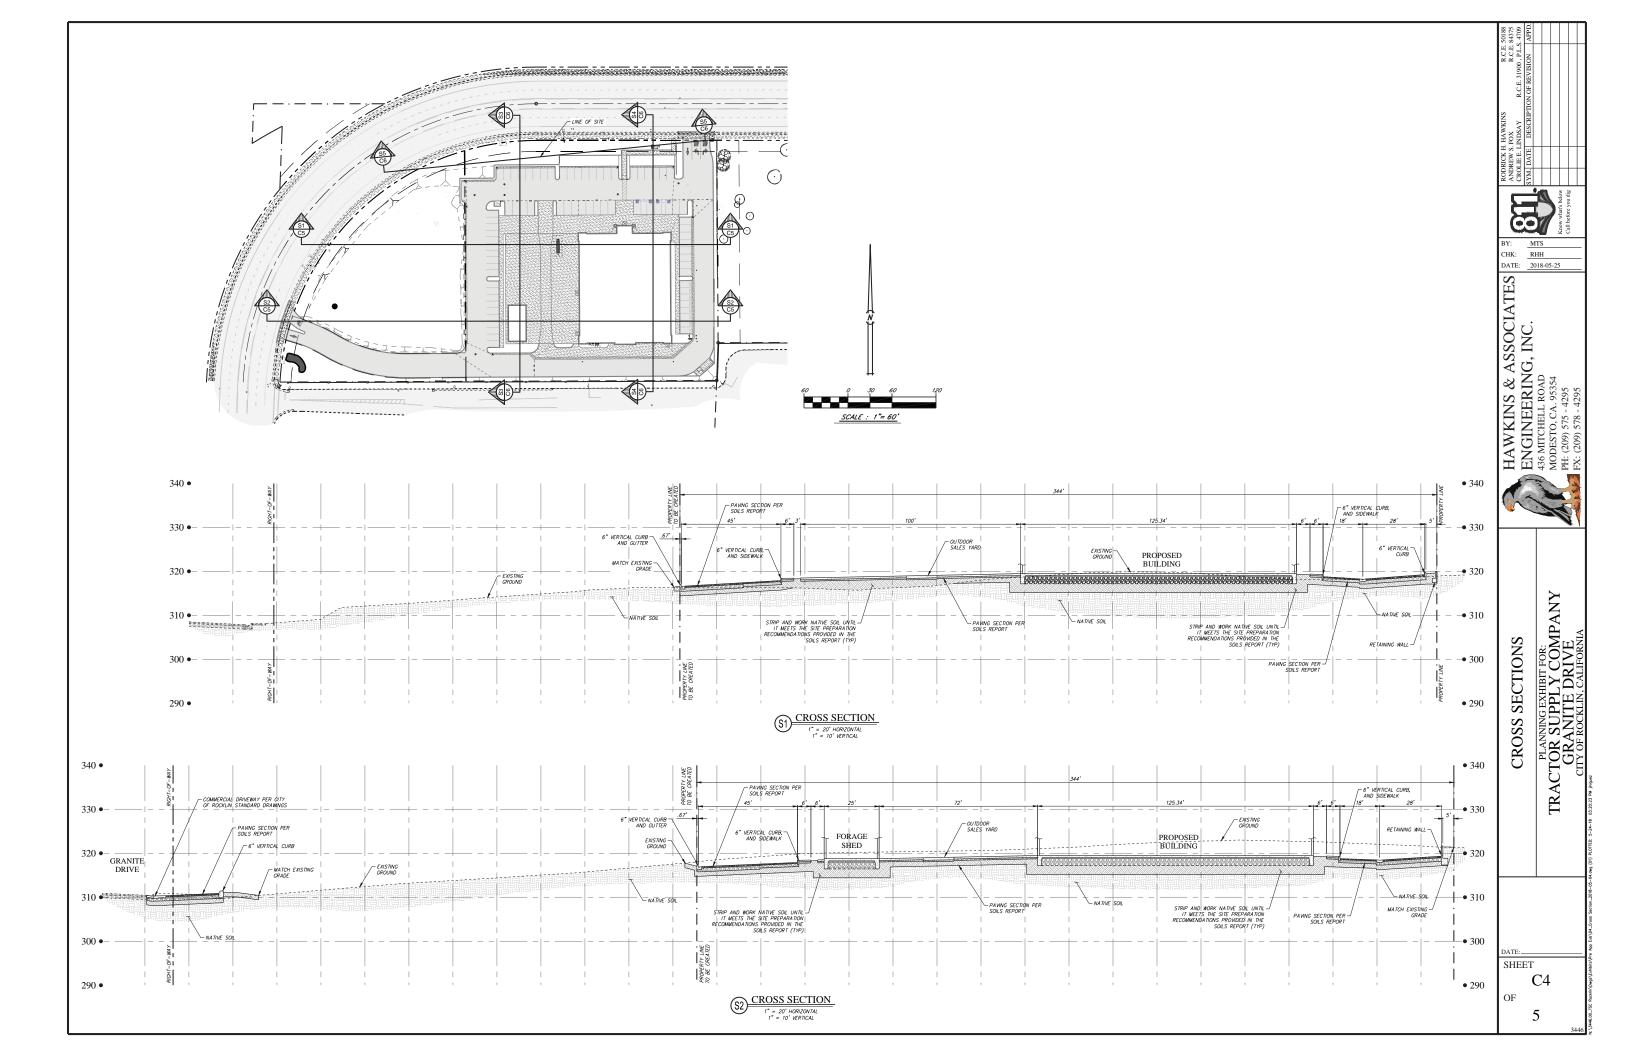

#### TRACTOR SUPPLY COMPANY

DESIGN REVIEW, DR2018-0006 CONDITIONAL USE PERMIT, U2018-0005 TENTATIVE PARCEL MAP, DL2018-0002

#### **Staff Description of Project:**

This application is a request for approval of a Design Review and Conditional Use Permit to allow the construction of a new farm and home supply retail store with enclosed outdoor storage, including parking, landscaping and associated hardscape. The Tentative Parcel Map requests to subdivide the approximately 3.90 acre parcel into two parcels of 2.58 acres and 1.32 acres.

#### Location:

The subject site is located approximately 800 feet west of the intersection of Granite Drive and Sierra College Boulevard. APN 045-041-020.