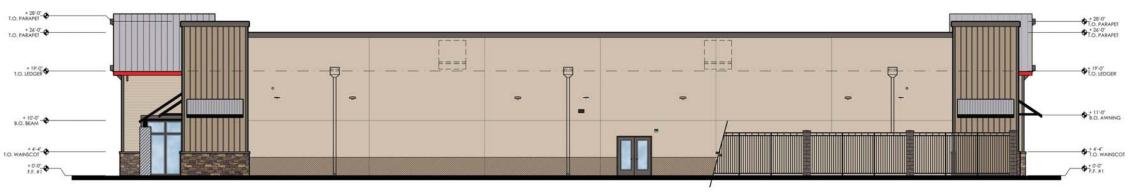

#### TRACTOR SUPPLY COMPANY

DESIGN REVIEW, DR2018-0006 CONDITIONAL USE PERMIT, U2018-0005 TENTATIVE PARCEL MAP, DL2018-0002

#### **Staff Description of Project:**

This application is a request for approval of a Design Review and Conditional Use Permit to allow the construction of a new farm and home supply retail store with enclosed outdoor storage, including parking, landscaping and associated hardscape. The Tentative Parcel Map requests to subdivide the approximately 3.90 acre parcel into two parcels of 2.58 acres and 1.32 acres.

#### Location:

The subject site is located approximately 800 feet west of the intersection of Granite Drive and Sierra College Boulevard. APN 045-041-020.