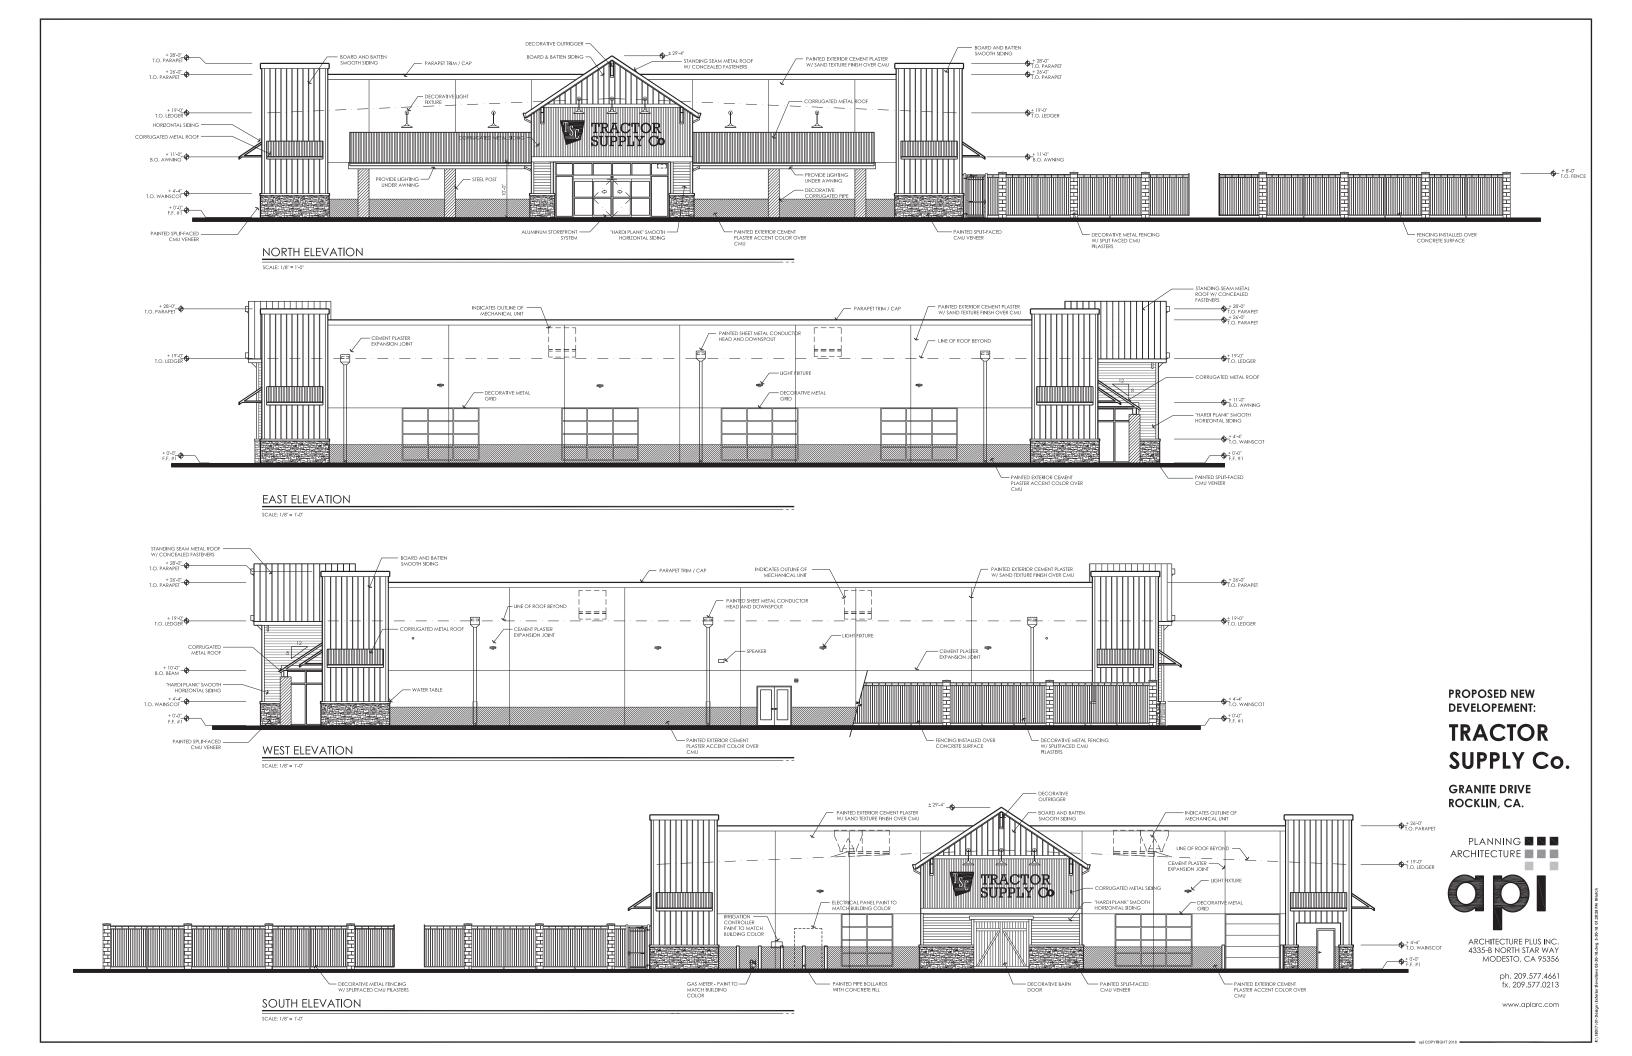

#### TRACTOR SUPPLY COMPANY

DESIGN REVIEW, DR2018-0006 CONDITIONAL USE PERMIT, U2018-0005 TENTATIVE PARCEL MAP, DL2018-0002

#### **Staff Description of Project:**

This application is a request for approval of a Design Review and Conditional Use Permit to allow the construction of a new farm and home supply retail store with enclosed outdoor storage, including parking, landscaping and associated hardscape. The Tentative Parcel Map requests to subdivide the approximately 3.90 acre parcel into two parcels of 2.58 acres and 1.32 acres.

#### Location:

The subject site is located approximately 800 feet west of the intersection of Granite Drive and Sierra College Boulevard. APN 045-041-020.