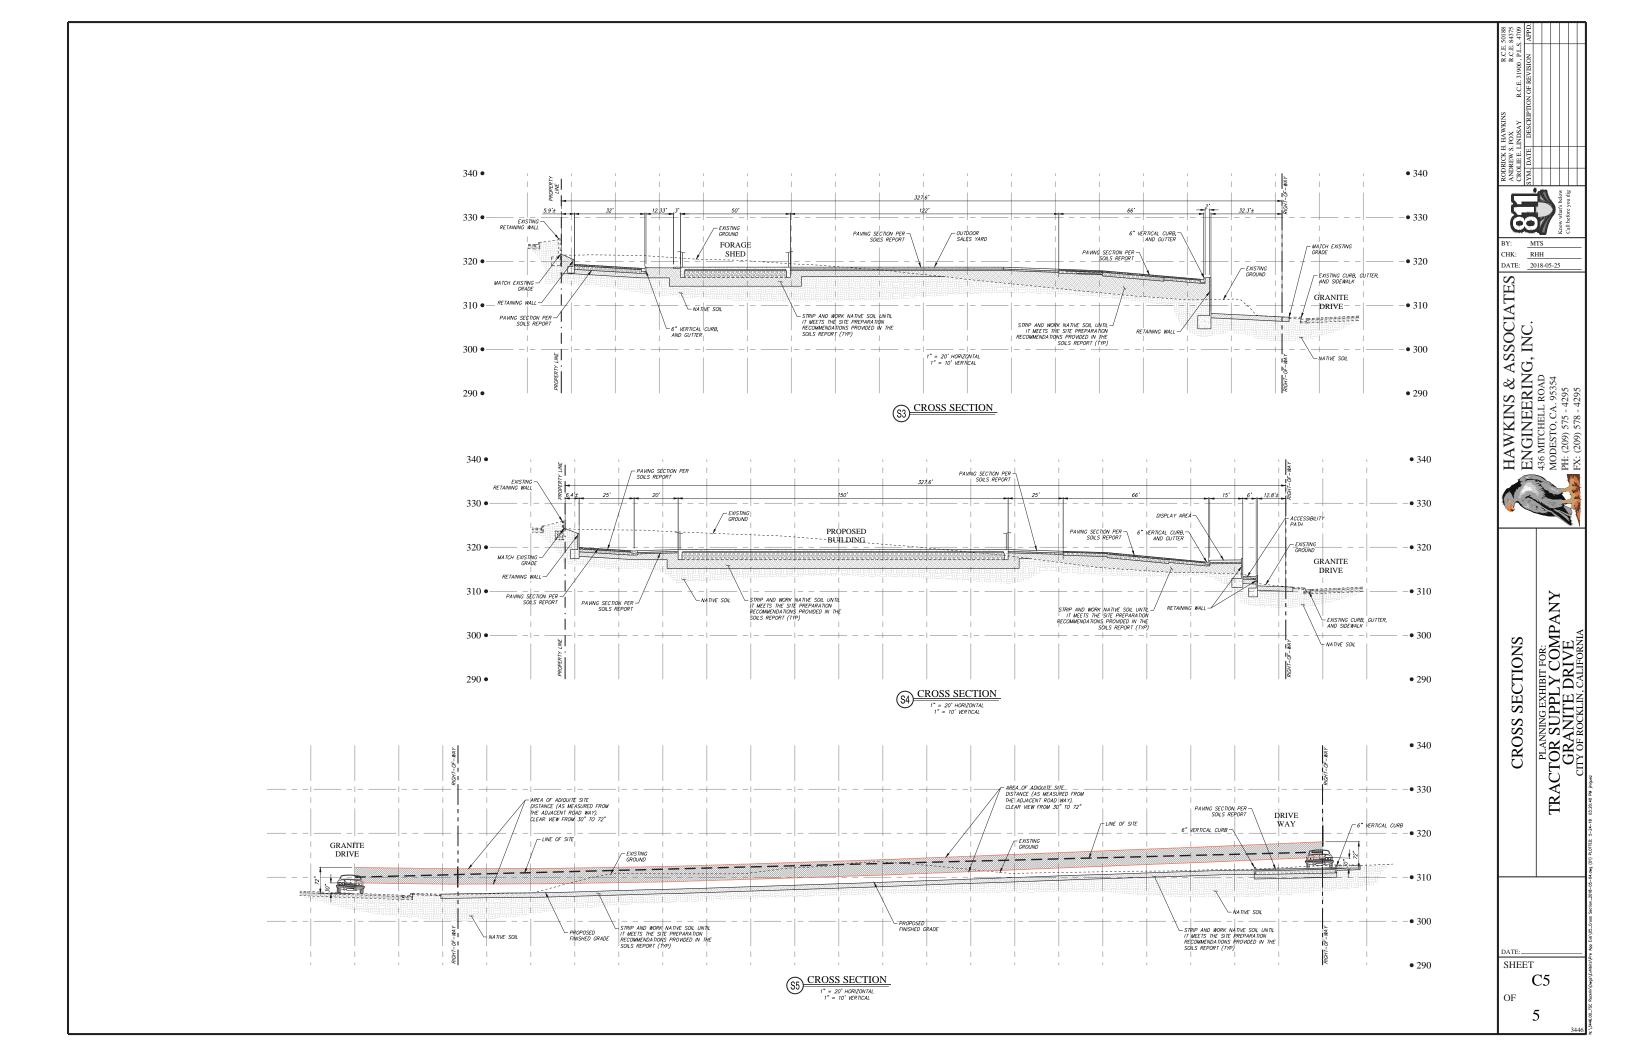

#### TRACTOR SUPPLY COMPANY

DESIGN REVIEW, DR2018-0006 CONDITIONAL USE PERMIT, U2018-0005 TENTATIVE PARCEL MAP, DL2018-0002

#### **Staff Description of Project:**

This application is a request for approval of a Design Review and Conditional Use Permit to allow the construction of a new farm and home supply retail store with enclosed outdoor storage, including parking, landscaping and associated hardscape. The Tentative Parcel Map requests to subdivide the approximately 3.90 acre parcel into two parcels of 2.58 acres and 1.32 acres.

#### Location:

The subject site is located approximately 800 feet west of the intersection of Granite Drive and Sierra College Boulevard. APN 045-041-020.