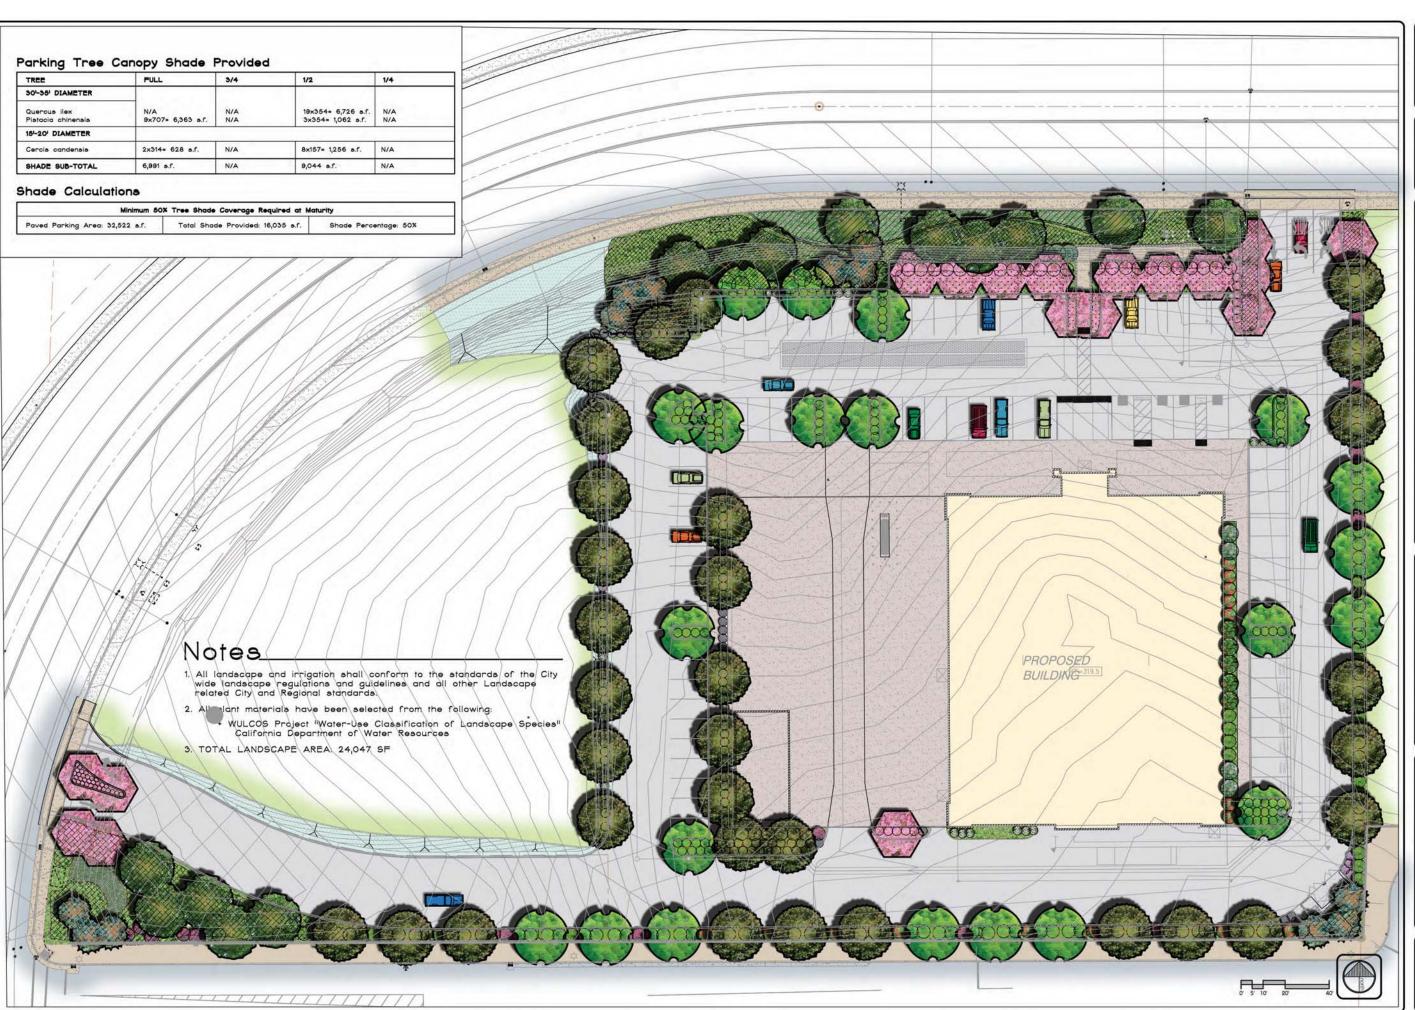

#### **Staff Description of Project:**

This application is a request for approval of a Design Review and Conditional Use Permit to allow the construction of a new farm and home supply retail store with enclosed outdoor storage, including parking, landscaping and associated hardscape. The Tentative Parcel Map requests to subdivide the approximately 3.90 acre parcel into two parcels of 2.58 acres and 1.32 acres.

#### Location:

The subject site is located approximately 800 feet west of the intersection of Granite Drive and Sierra College Boulevard. APN 045-041-020.