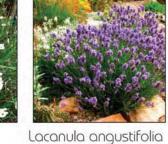

ny direction shall be designed with commercial series spray heads with high efficiency nozzles that include internal check valves and pressure compensating devices. The heads shall be designed in a head to head layout to achieve an even level of precipitation throughout the irrigation system. The nozzles will deliver water at a minimum of 70% efficiency with a low precipitation rate that matches the infiltration rate of the soil.

The drip irrigation system will incorporate pressure compensating drip bubblers with  $\frac{1}{4}$ " drip tubes to each plant which delivers water at 90% efficiency at an application rate that matches the soil



Quercus ilex





















assurgentiflora



Berberis t. 'Atropurpurea'





Cedrus deodar Arbutus unedo



Quercus lobata Pistacia chinensis

















Hemerocallis



Scaevola



Lavndula a 'Blue cushion'

Rhaphiolepis

umbellata



Salvia leucantha

Lippia nodiflora



Teucrium fruticans

Baccharis p. 'Pigeon point'

2

Rocklin

Plan

Landscape

Preliminary

Gran Odklin,