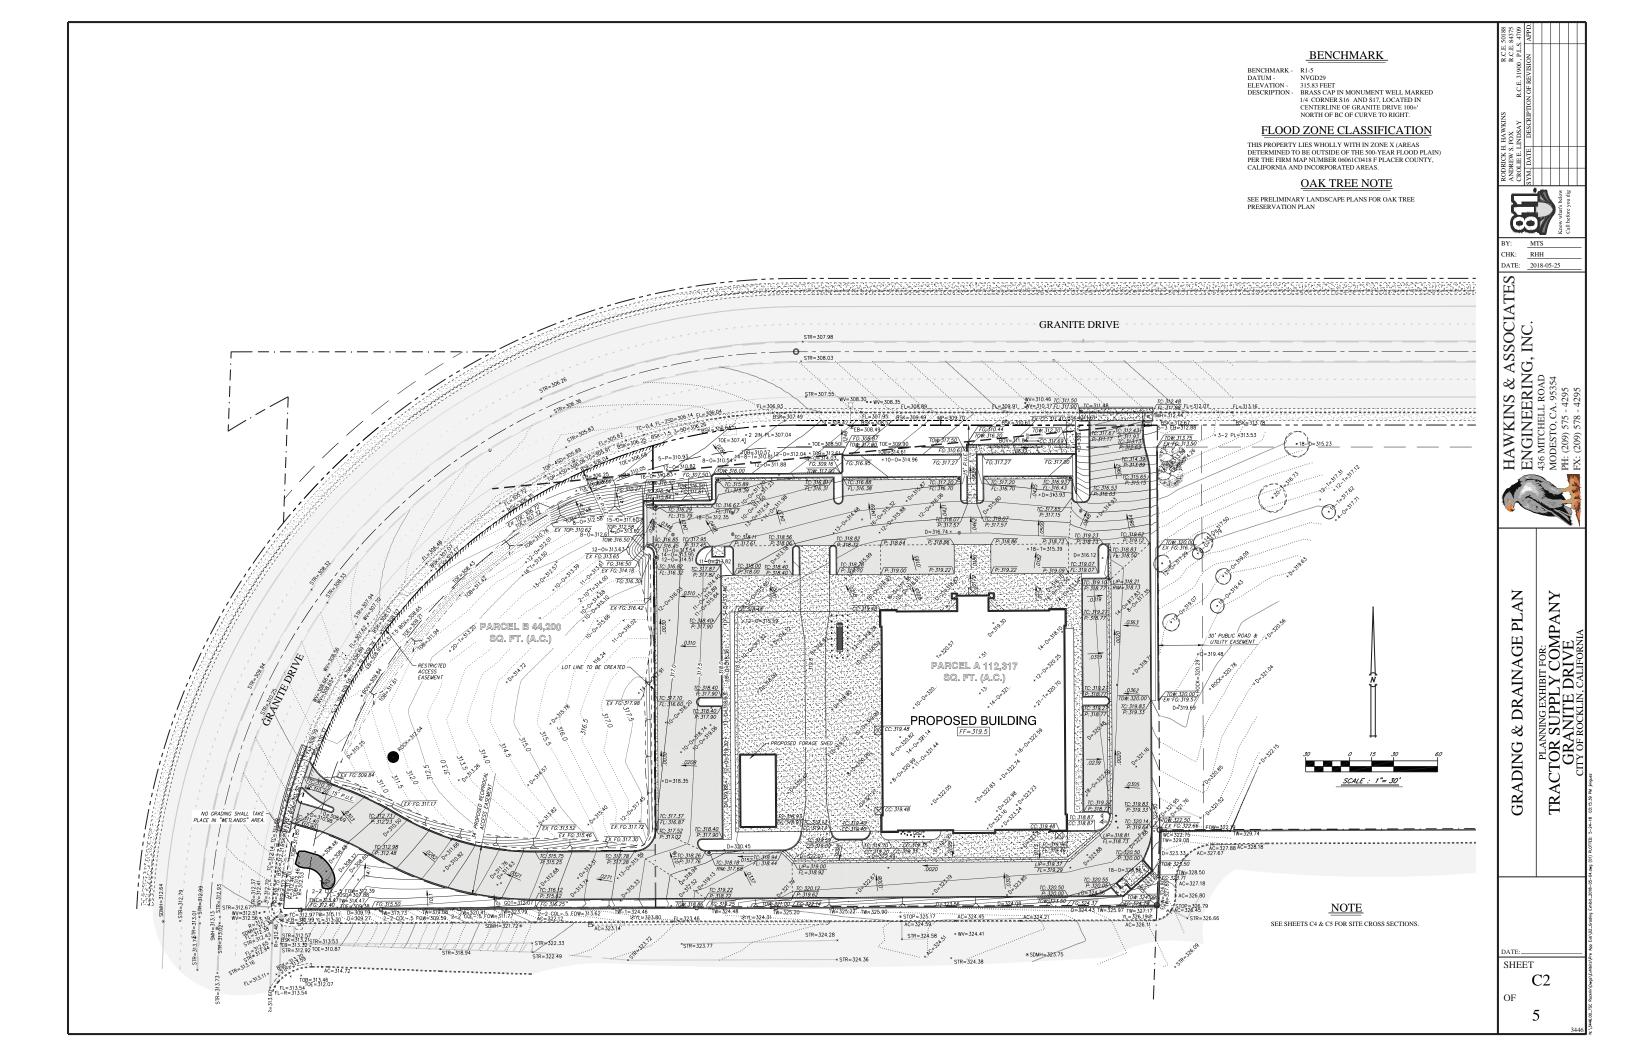

#### **Staff Description of Project:**

This application is a request for approval of a Design Review and Conditional Use Permit to allow the construction of a new farm and home supply retail store with enclosed outdoor storage, including parking, landscaping and associated hardscape. The Tentative Parcel Map requests to subdivide the approximately 3.90 acre parcel into two parcels of 2.58 acres and 1.32 acres.

#### Location:

The subject site is located approximately 800 feet west of the intersection of Granite Drive and Sierra College Boulevard. APN 045-041-020.