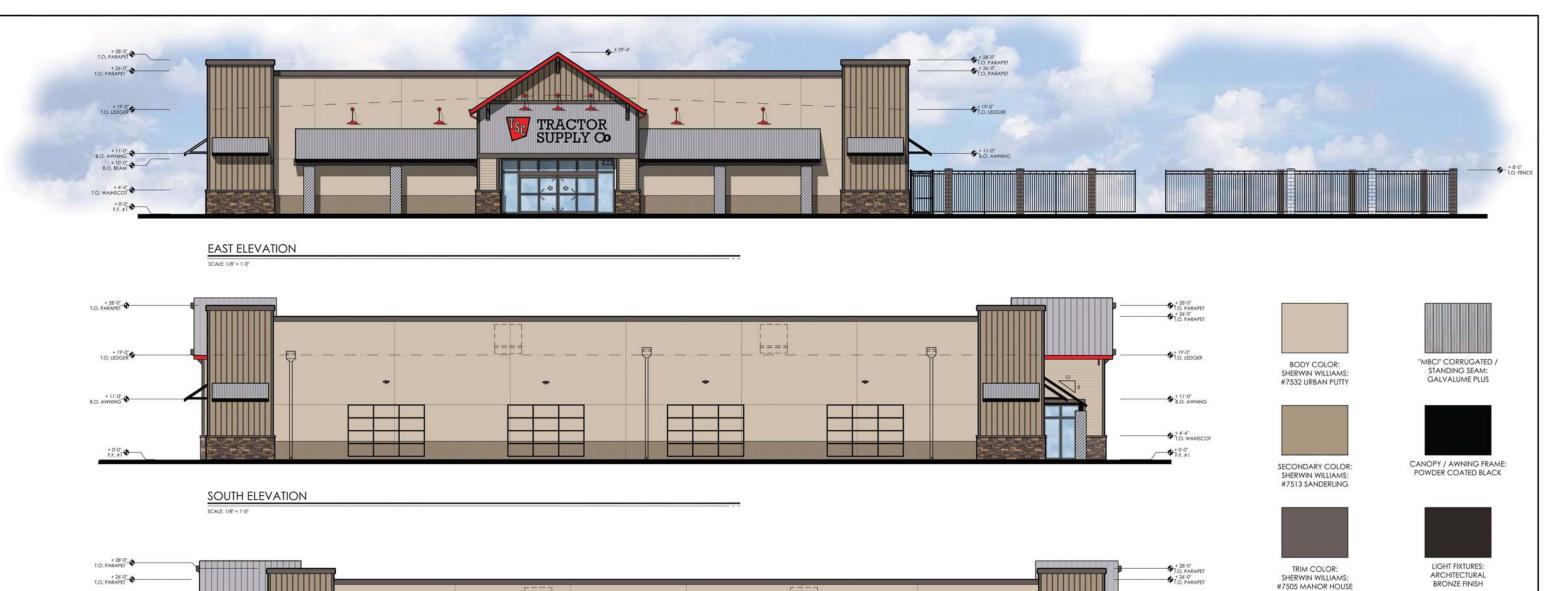

#### TRACTOR SUPPLY COMPANY

DESIGN REVIEW, DR2018-0006 CONDITIONAL USE PERMIT, U2018-0005 TENTATIVE PARCEL MAP, DL2018-0002

#### **Staff Description of Project:**

This application is a request for approval of a Design Review and Conditional Use Permit to allow the construction of a new farm and home supply retail store with enclosed outdoor storage, including parking, landscaping and associated hardscape. The Tentative Parcel Map requests to subdivide the approximately 3.90 acre parcel into two parcels of 2.58 acres and 1.32 acres.

#### Location:

The subject site is located approximately 800 feet west of the intersection of Granite Drive and Sierra College Boulevard. APN 045-041-020.