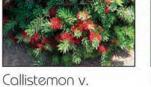

irrigation systems for ground cover areas greater than 8' wide in any direction shall be designed with commercial series spray heads with high efficiency nozzles that include internal check valves and pressure compensating devices. The heads shall be designed in a head to head layout to achieve an even level of precipitation throughout the irrigation system. The nozzles will deliver water at a minimum of 70% efficiency with a low precipitation rate that matches the infiltration rate of the soil.

The drip irrigation system will incorporate pressure compensating drip bubblers with  $\frac{1}{4}$ " drip tubes to each plant which delivers water at 90% efficiency at an application rate that matches the soil



Quercus ilex





















assurgentiflora



Berberis t. 'Atropurpurea'





Cedrus deodar Arbutus unedo



Quercus lobata Pistacia chinensis

















Hemerocallis



Scaevola



Lavndula a 'Blue cushion'

Rhaphiolepis

umbellata



Salvia leucantha

Lippia nodiflora



Teucrium fruticans

Baccharis p. 'Pigeon point'

2

Rocklin

Plan

Landscape

Preliminary

Gran Odklin,