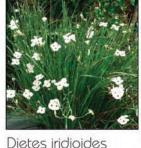

cover areas greater than 8' wide in any direction shall be designed with commercial series spray heads with high efficiency nozzles that include internal check valves and pressure compensating devices. The heads shall be designed in a head to head layout to achieve an even level of precipitation throughout the irrigation system. The nozzles will deliver water at a minimum of 70% efficiency with a low precipitation rate that matches the infiltration rate of the soil.

The drip irrigation system will incorporate pressure compensating drip bubblers with  $\frac{1}{4}$ " drip tubes to each plant which delivers water at 90% efficiency at an application rate that matches the soil



Quercus ilex





















assurgentiflora



Berberis t. 'Atropurpurea'





Cedrus deodar Arbutus unedo



Quercus lobata Pistacia chinensis

















Hemerocallis



Scaevola



Lavndula a 'Blue cushion'

Rhaphiolepis

umbellata



Salvia leucantha

Lippia nodiflora



Teucrium fruticans

Baccharis p. 'Pigeon point'

2

Rocklin

Plan

Landscape

Preliminary

Gran Odklin,