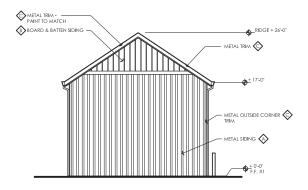

#### **Staff Description of Project:**

This application is a request for approval of a Design Review and Conditional Use Permit to allow the construction of a new farm and home supply retail store with enclosed outdoor storage, including parking, landscaping and associated hardscape. The Tentative Parcel Map requests to subdivide the approximately 3.90 acre parcel into two parcels of 2.58 acres and 1.32 acres.