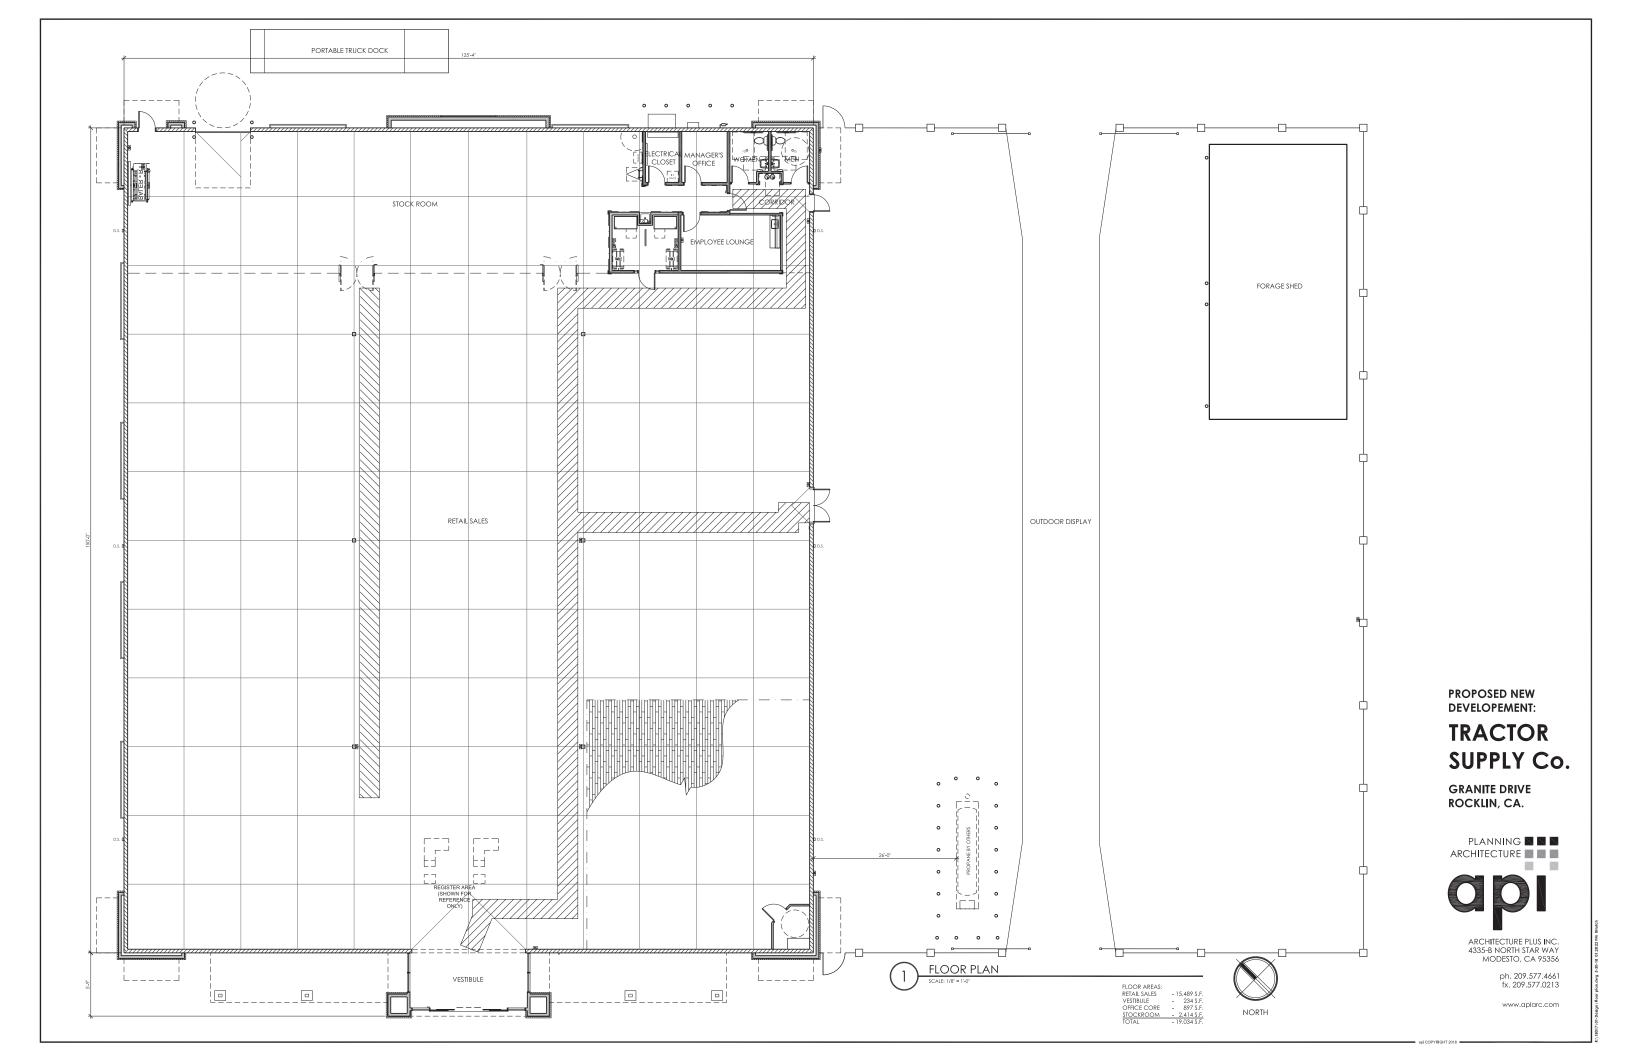

#### **Staff Description of Project:**

This application is a request for approval of a Design Review and Conditional Use Permit to allow the construction of a new farm and home supply retail store with enclosed outdoor storage, including parking, landscaping and associated hardscape. The Tentative Parcel Map requests to subdivide the approximately 3.90 acre parcel into two parcels of 2.58 acres and 1.32 acres.

#### UNIVERSAL APPLICATION FORM (CONT.)

| EXISTING                                                                                                                   | PROPOSED                                                                     |  |  |  |  |  |  |
|----------------------------------------------------------------------------------------------------------------------------|------------------------------------------------------------------------------|--|--|--|--|--|--|
| Septic Sewer  Pub. Water  Well Water  Electricity  Gas                                                                     | Septic Sewer Pub. Water Well Water                                           |  |  |  |  |  |  |
|                                                                                                                            |                                                                              |  |  |  |  |  |  |
| PROJECT REQUEST: NEW CONSTRUCTION RETAIL BUILDING                                                                          |                                                                              |  |  |  |  |  |  |
| 77 PARKING SPACES - MOTORCYCLE PARKING 56 SQF+  DISPLAY PREAS FENCEO/SCREENED 15,000 SQF+  PERMANENT SIDEWALK 1,506 59 FT. |                                                                              |  |  |  |  |  |  |
|                                                                                                                            | Pub. Water  Well Water  X Electricity.  X Gas  Y Cable  COTION REIMANT 19,0. |  |  |  |  |  |  |