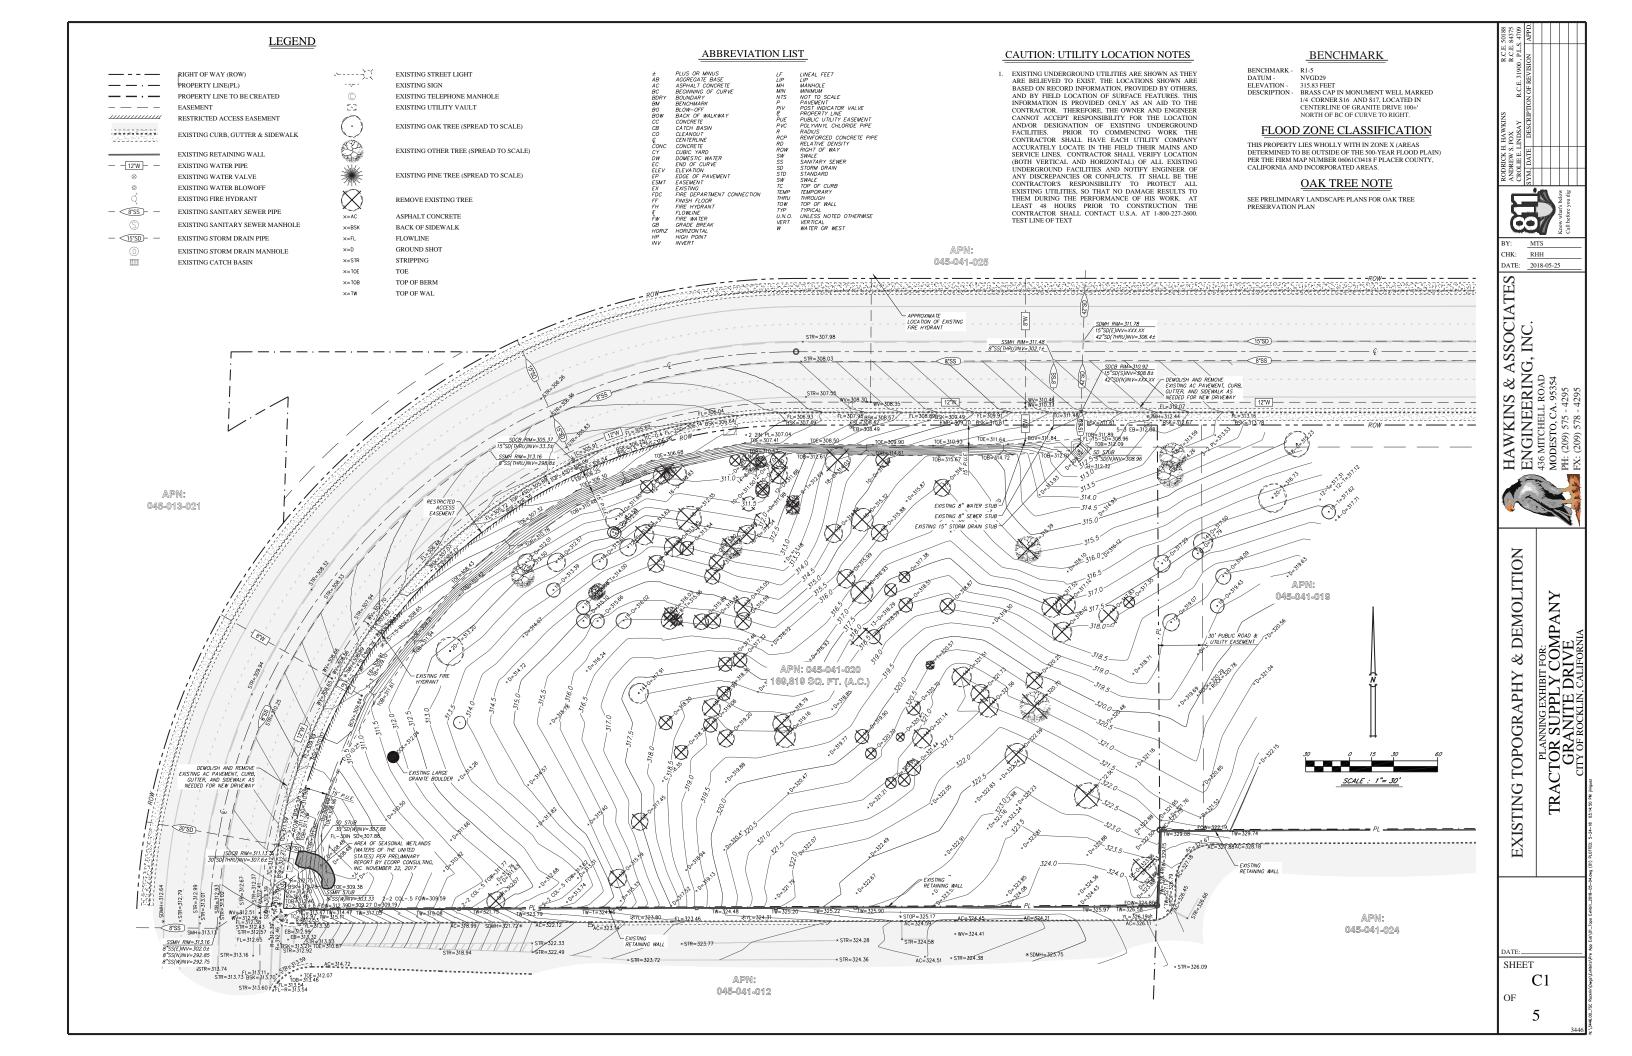

#### Location:

The subject site is located approximately 800 feet west of the intersection of Granite Drive and Sierra College Boulevard. APN 045-041-020.

#### **Existing Land Use Designations:**

The property is zoned Planned Development Commercial (PD- C). The General Plan designation is Retail Commercial (RC).

This project \_\_\_\_\_ does / \_XX does not require modification or change of the land use designations and regulations currently applicable to the project site.