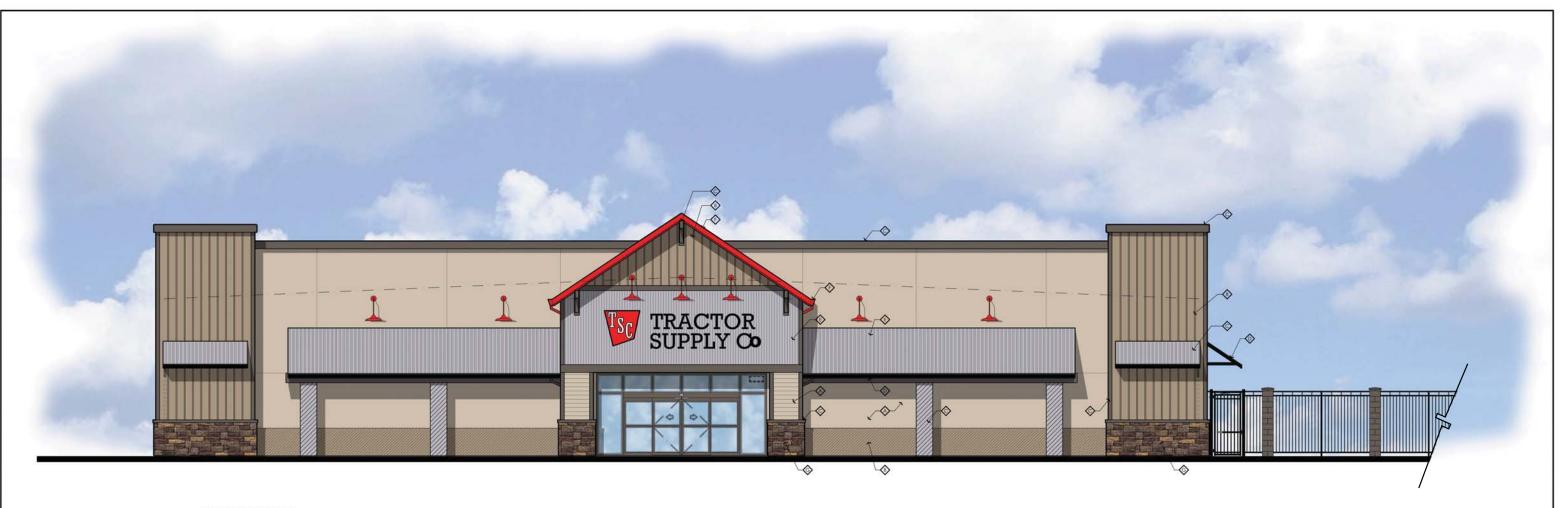

#### TRACTOR SUPPLY COMPANY

DESIGN REVIEW, DR2018-0006 CONDITIONAL USE PERMIT, U2018-0005 TENTATIVE PARCEL MAP, DL2018-0002

#### **Staff Description of Project:**

This application is a request for approval of a Design Review and Conditional Use Permit to allow the construction of a new farm and home supply retail store with enclosed outdoor storage, including parking, landscaping and associated hardscape. The Tentative Parcel Map requests to subdivide the approximately 3.90 acre parcel into two parcels of 2.58 acres and 1.32 acres.