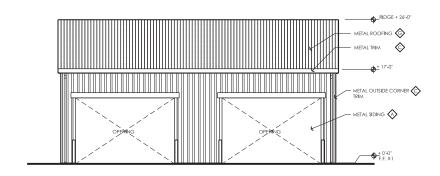

#### **Staff Description of Project:**

This application is a request for approval of a Design Review and Conditional Use Permit to allow the construction of a new farm and home supply retail store with enclosed outdoor storage, including parking, landscaping and associated hardscape. The Tentative Parcel Map requests to subdivide the approximately 3.90 acre parcel into two parcels of 2.58 acres and 1.32 acres.