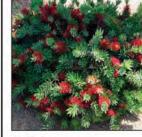

ay irrigation systems for ground cover areas greater than 8' wide in any direction shall be designed with commercial series spray heads with high efficiency nozzles that include internal check valves and pressure compensating devices. The heads shall be designed in a head to head layout to achieve an even level of precipitation throughout the irrigation system. The nozzles will deliver water at a minimum of 70% efficiency with a low precipitation rate that matches the infiltration rate of the soil.

The drip irrigation system will incorporate pressure compensating drip bubblers with  $\frac{1}{4}$ " drip tubes to each plant which delivers water at 90% efficiency at an application rate that matches the soil



Quercus ilex





















assurgentiflora



Berberis t. 'Atropurpurea'





Cedrus deodar Arbutus unedo



Quercus lobata Pistacia chinensis

















Hemerocallis



Scaevola



Lavndula a 'Blue cushion'

Rhaphiolepis

umbellata



Salvia leucantha

Lippia nodiflora



Teucrium fruticans

Baccharis p. 'Pigeon point'

2

Rocklin

Plan

Landscape

Preliminary

Gran Odklin,