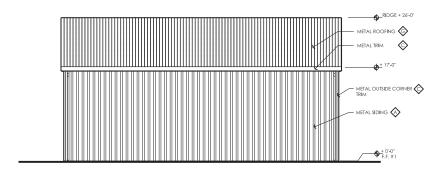

#### TRACTOR SUPPLY COMPANY

DESIGN REVIEW, DR2018-0006 CONDITIONAL USE PERMIT, U2018-0005 TENTATIVE PARCEL MAP, DL2018-0002

#### **Staff Description of Project:**

This application is a request for approval of a Design Review and Conditional Use Permit to allow the construction of a new farm and home supply retail store with enclosed outdoor storage, including parking, landscaping and associated hardscape. The Tentative Parcel Map requests to subdivide the approximately 3.90 acre parcel into two parcels of 2.58 acres and 1.32 acres.