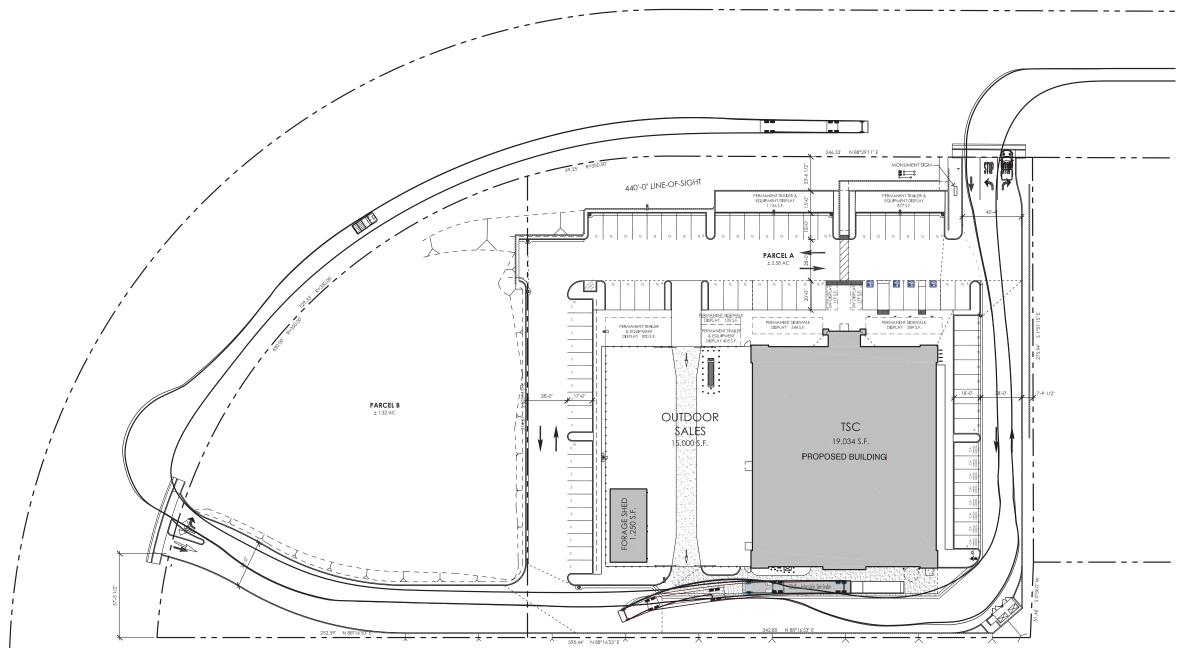

#### **Staff Description of Project:**

This application is a request for approval of a Design Review and Conditional Use Permit to allow the construction of a new farm and home supply retail store with enclosed outdoor storage, including parking, landscaping and associated hardscape. The Tentative Parcel Map requests to subdivide the approximately 3.90 acre parcel into two parcels of 2.58 acres and 1.32 acres.

#### Location:

The subject site is located approximately 800 feet west of the intersection of Granite Drive and Sierra College Boulevard. APN 045-041-020.

#### **Existing Land Use Designations:**

The property is zoned Planned Development Commercial (PD- C). The General Plan designation is Retail Commercial (RC).

This project \_\_\_\_\_ does / \_XX does not require modification or change of the land use designations and regulations currently applicable to the project site.