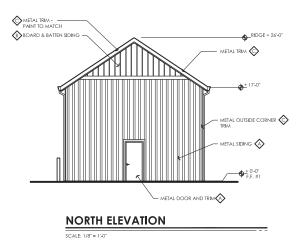

#### TRACTOR SUPPLY COMPANY

DESIGN REVIEW, DR2018-0006 CONDITIONAL USE PERMIT, U2018-0005 TENTATIVE PARCEL MAP, DL2018-0002

#### **Staff Description of Project:**

This application is a request for approval of a Design Review and Conditional Use Permit to allow the construction of a new farm and home supply retail store with enclosed outdoor storage, including parking, landscaping and associated hardscape. The Tentative Parcel Map requests to subdivide the approximately 3.90 acre parcel into two parcels of 2.58 acres and 1.32 acres.