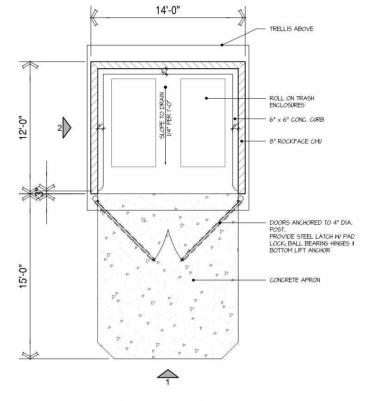

The site will be served by a maintenance facility and four locations of trash receptacles. Modifications to the trash enclosure approach have been made in accordance with Staff comments. Trash enclosures have been designed to accommodate trash, recycle, and green waste.