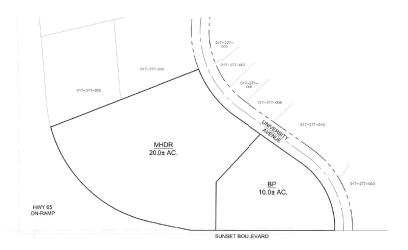

# **Staff Description of Project:**

This application is a request for approval of a General Plan Amendment, Rezone, and General Development Plan Amendment to convert a 20-acre portion of the existing 30-acre site from Professional Office (BP) and Planned Development Commercial (PD-C) to Medium High Density Residential (MHDR) (up to 15.4 dwelling units per acre) and Planned Development 12 units per acre maximum (PD-12), as well a Design Review to approve the site design, parking, landscaping, and architecture of single-story, single and duplex unit for-rent homes, and a Tentative Parcel Map to create two lots consistent with the zone boundary change.

### **Estia At Rocklin**

Estia at Rocklin is a 181-unit single-story apartment home community proposed on a 20-acre portion of the 30-acre parcel (APN #017-276-007-000). The property is located in the University District of the City at Sunset Boulevard and University Avenue.

### **Land Use**

The site has a current General Plan Land Use designation of Business Professional (BP) and the 20-acre Estia portion of the parcel will require a change in land use to Medium High Density Residential (MHDR). Estia at Rocklin meets the intent of this land use designation as the product type (horizontal apartments) will be located close to commercial and public facilities at a density within the range of 8.5-15.4 du/ac<sup>3</sup>.