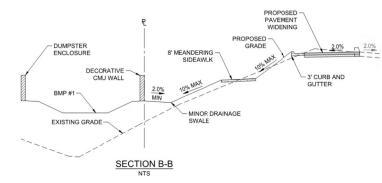

Along the project boundary to the south and west is a sewer easement with a wide paved path. This area is currently utilized by Rocklin residents as this pathway meanders through the community for several miles. We are proposing to keep this circulation intact by constructing a sound-wall along the Highway 65 border and a secondary tubular fence between the units and the sound wall which will provide landscaped corridor for the existing pathway. Estia at Rocklin residents will have access to the corridor via key fab gates and the greater Rocklin community will continue to enjoy unfettered access.

### **Fencing**

Estia at Rocklin will have a variety of fencing and walls in the community. Along University Avenue and commercial property, there will be a six-foot CMU wall. As a buffer to Highway 65, it is anticipated that an eight-foot sound wall will be required but final height is pending completion of noise study. The dog