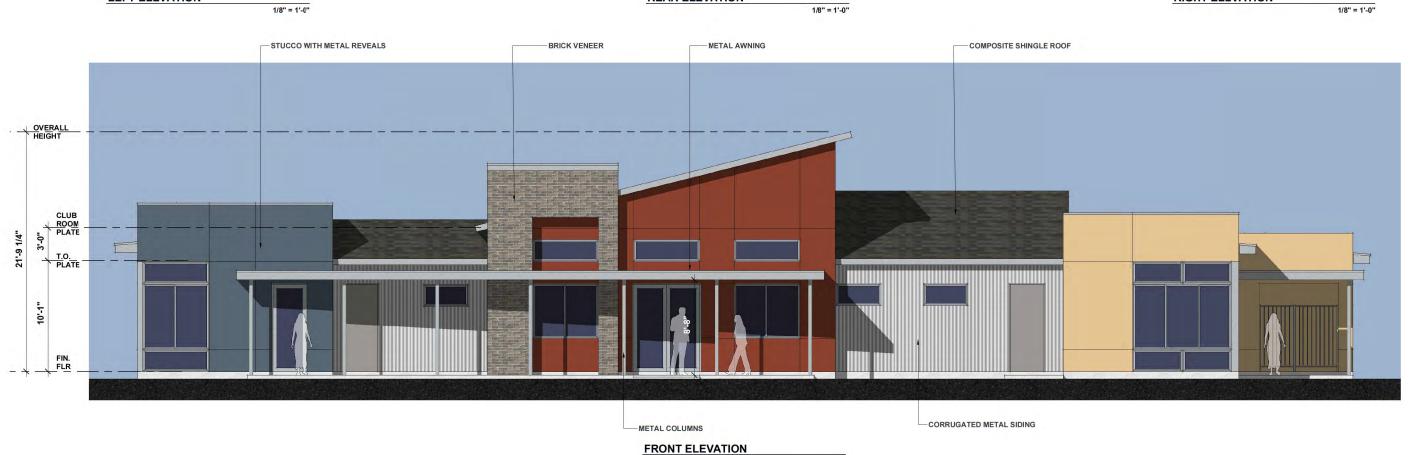

### Architecture

Estia at Rocklin is designed in accordance with the University Architectural District Guidelines. The proposed Project's design, heavily influenced by renown architect Frank Gehry, embodies contemporary architecture with strong horizontal emphasis on exterior facades, primary colors on accent features and surfaces, and buildings consisting of a wide mix of materials allowing for projected planes and metallic paneled walls. Building materials include stucco, corrugated metal siding, brick veneer, metal columns, and metal awnings.

Community Center - 3,551 sf

LEFT ELEVATION

**RIGHT ELEVATION** 

1/8" = 1'-0"

**REAR ELEVATION** 

# **COMMUNITY CENTER**

1/4" = 1'-0"

FRONT VIEW

REAR VIEW