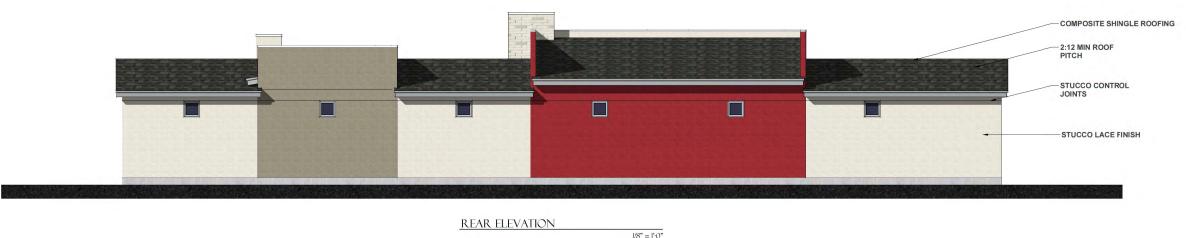

# Unit 2 Duplex - 1,083 sf

**UNIT 2 DUPLEX** 

**Main Floor Plan** 1,685 sf

Garage / Storage - 1,685 sf

Scale 1/4" = 1'-0"

# **GARAGE WITH STORAGE**