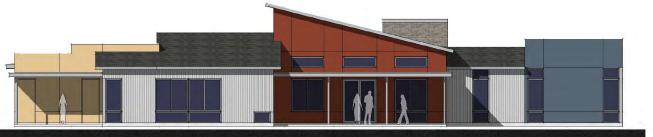

Community Center - 3,551 sf

LEFT ELEVATION

**RIGHT ELEVATION** 

1/8" = 1'-0"

**REAR ELEVATION** 