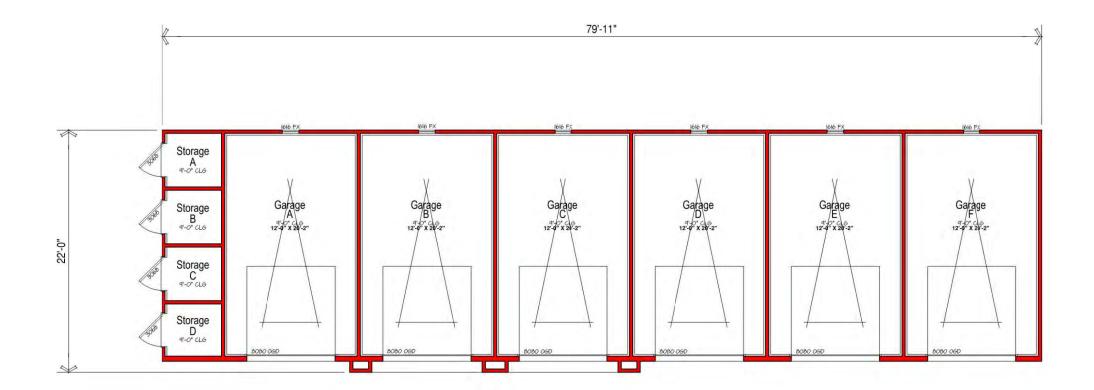

# Unit 2 Duplex - 1,083 sf

**UNIT 2 DUPLEX** 

**Main Floor Plan** 1,685 sf

Garage / Storage - 1,685 sf

Scale 1/4" = 1'-0"

# **GARAGE WITH STORAGE**