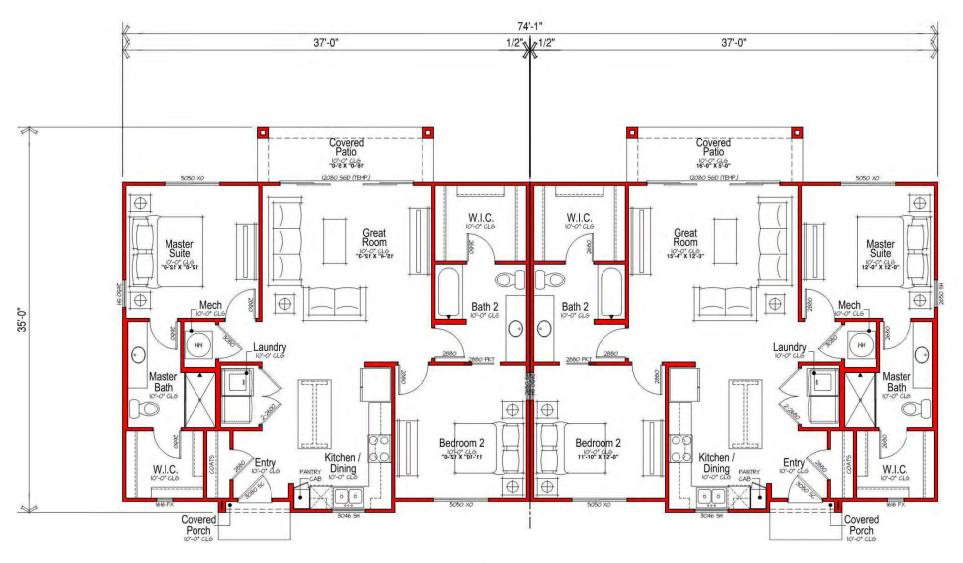

# Unit 2 Duplex - 1,083 sf

**UNIT 2 DUPLEX** 

**Main Floor Plan** 1,685 sf

Garage / Storage - 1,685 sf

Scale 1/4" = 1'-0"