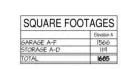

# Unit 2 Duplex - 1,083 sf

**UNIT 2 DUPLEX** 

**Main Floor Plan** 1,685 sf

Garage / Storage - 1,685 sf

Scale 1/4" = 1'-0"