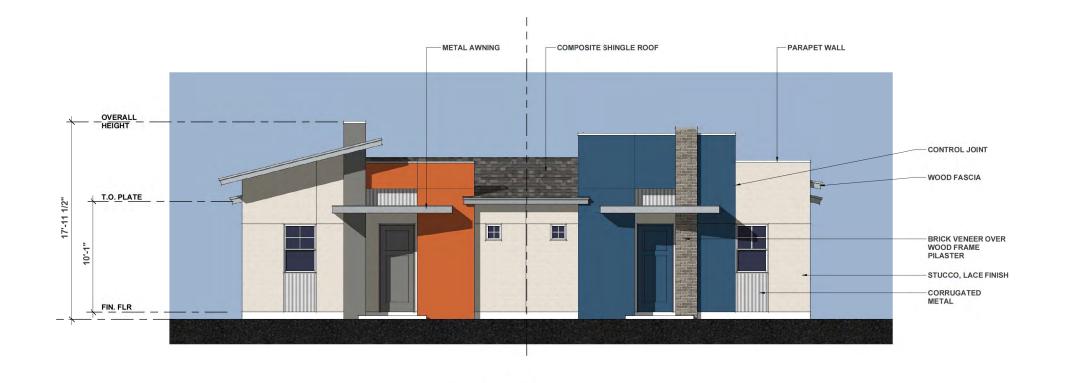

### Architecture

Estia at Rocklin is designed in accordance with the University Architectural District Guidelines. The proposed Project's design, heavily influenced by renown architect Frank Gehry, embodies contemporary architecture with strong horizontal emphasis on exterior facades, primary colors on accent features and surfaces, and buildings consisting of a wide mix of materials allowing for projected planes and metallic paneled walls. Building materials include stucco, corrugated metal siding, brick veneer, metal columns, and metal awnings.

# **COMMUNITY CENTER**

**Main Assembly Plan** 

Opt. Tub I.L.O Shower @ Master Bath Partial Main Floor Plan - Reversed

Unit 1 Duplex - 709 sf

REAR ELEVATION RIGHT ELEVATION 1/8" = 1'-0" 1/8" = 1'-0"

LEFT ELEVATION