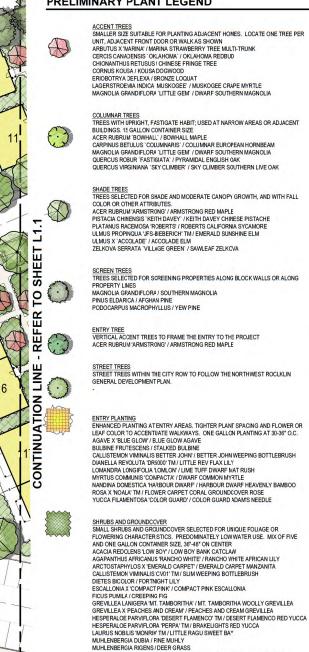

PARCEL 6 35-P.M.-119

| ACCENT TREES                                                           | 217 |  |
|------------------------------------------------------------------------|-----|--|
| SMALLER SIZE SUITABLE FOR PLANTING ADJACENT HOMES. LOCATE ONE TREE PER |     |  |
| UNIT, ADJACENT FRONT DOOR OR WALK AS SHOWN                             |     |  |
| ARBUTUS X 'MARINA' / MARINA STRAWBERRY TREE MULTI-TRUNK                |     |  |
| CERCIS CANADENSIS 'OKLAHOMA' / OKLAHOMA REDBUD                         |     |  |
| CHIONANTHUS RETUSUS / CHINESE FRINGE TREE                              |     |  |
| CORNUS KOUSA / KOUSA DOGWOOD                                           |     |  |
| ERIOBOTRYA DEFLEXA / BRONZE LOQUAT                                     |     |  |
| LAGERSTROEMIA INDICA 'MUSKOGEE' / MUSKOGEE CRAPE MYRTLE                |     |  |
| MAGNOLIA GRANDIFLORA 'LITTLE GEM' / DWARF SOUTHERN MAGNOLIA            |     |  |
| COLUMNAR TREES                                                         | 68  |  |
| TREES WITH UPRIGHT, FASTIGATE HABIT; USED AT NARROW AREAS OR ADJACENT  |     |  |
| BUILDINGS, 15 GALLON CONTAINER SIZE                                    |     |  |
| ACER RUBRUM 'BOWHALL' / BOWHALL MAPLE                                  |     |  |
| CARPINUS BETULUS 'COLUMNARIS' / COLUMNAR EUROPEAN HORNBEAM             |     |  |
| MAGNOLIA GRANDIFLORA 'LITTLE GEM' / DWARF SOUTHERN MAGNOLIA            |     |  |
| QUERCUS ROBUR 'FASTIGIATA' / PYRAMIDAL ENGLISH OAK                     |     |  |
| QUERCUS VIRGINIANA 'SKY CLIMBER' / SKY CLIMBER SOUTHERN LIVE OAK       |     |  |
| SHADE TREES                                                            | 156 |  |
| TREES SELECTED FOR SHADE AND MODERATE CANOPY GROWTH, AND WITH FALL     |     |  |