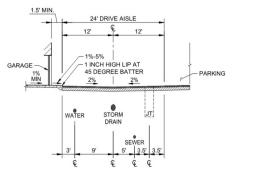

Y EASEMENT
CONCRETE MASONRY UNIT

STREET LIGHT

BOLLARD LIGHT

CONCRETE

CONCRETE

GARAGE

LANDSCAPE



ROCKLIN Rocklin, California

V

S

ш

2021 | SR210296.

18,







(SF)

3.800 SF

1,025 SF

115,900 SF 15.823 SF

41,614 SF

CLUBHOUSE

MAINTENANCE

1 BEDROOM 2 BEDROOM

GARAGE

COVERAGE



ROCKLIN Rocklin, California

**ESTIA AT** 

Civil: ENGINEERING

Homes by Towne

Homes by Tow Rancho Cordova, California

2021 | SR210296.00



odrawings presented are illustrative of character and design intent only, and are subject to change based upon final design considerations - applicable codes, structural, and MEP design requirements, unit plan / floor plan changes, etc.) © 2021 BSB Design, Inc.

2021 SR210296.00

.0 🔌

# PRELIMINARY PLAN DETAILS





TYPICAL SECTION - UNIVERSITY AVE. 48'









12' 🖟 12'

1%-5% 1 INCH HIGH LIP AT 45 DEGREE BATTER 2% 2%







TYPICAL PARKING STALL STRIPING
NTS









EXISTING GRADE -



SECTION D-D



ESTIA AT ROCKLIN Rocklin, California

October 18, 2021 | SR210296.00













2021 | SR210296.00

**ESTIA AT ROCKI** 















# G CMU BLOCK WALL

1 DECORATIVE CMU WALL TO BE PLACED ONLY ALONG UNIVERSITY AVENUE







2% MIN

- 1) 6"SS INVERT ELEVATION PER PLAN.
- (2) 2" DOMESTIC WATER SERVICE.
- 3 1 INCH HIGH LIP AT 45 DEGREE BATTER
- (4) 1.0% MINIMUM TO 5.0% MAXIMUM SLOPE TO ALLEY

TYPICAL BUNGALOW UTILITY SERVICES & GRADING SCALE: 1"=10"









(I)

# PHOTO EXHIBIT



















Homes by Towne Rancho Cordova, California

ACRES
HIGHWAY
BUSINESS PARK
MEDIUM HIGH DENSITY RESIDENTIAL

# GENERAL PLAN LAND USE EXHIBIT







# EX