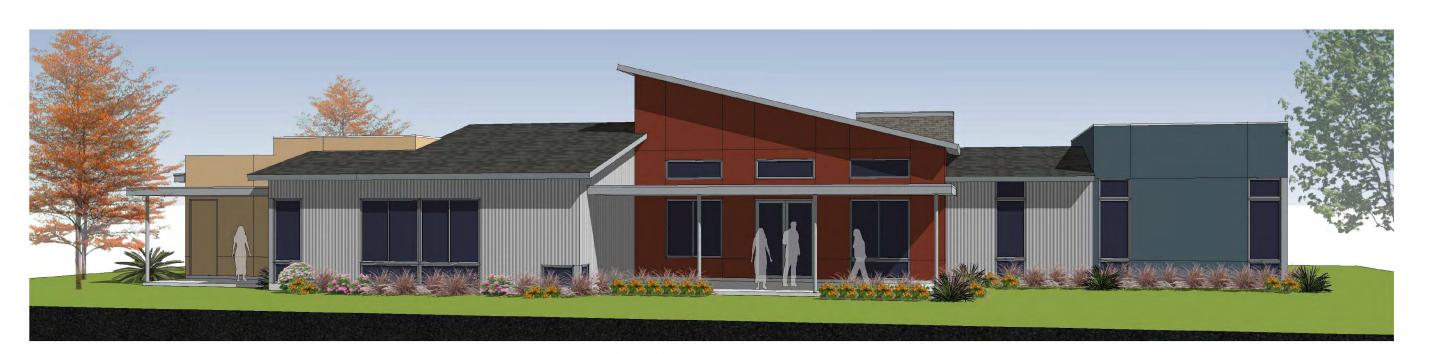

### Architecture

Estia at Rocklin is designed in accordance with the University Architectural District Guidelines. The proposed Project's design, heavily influenced by renown architect Frank Gehry, embodies contemporary architecture with strong horizontal emphasis on exterior facades, primary colors on accent features and surfaces, and buildings consisting of a wide mix of materials allowing for projected planes and metallic paneled walls. Building materials include stucco, corrugated metal siding, brick veneer, metal columns, and metal awnings.

Community Center - 3,551 sf

LEFT ELEVATION

**RIGHT ELEVATION** 

1/8" = 1'-0"

**REAR ELEVATION** 