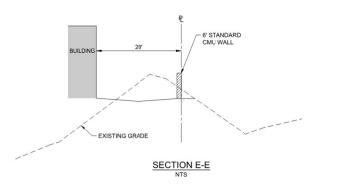

### **Fencing**

Estia at Rocklin will have a variety of fencing and walls in the community. Along University Avenue and commercial property, there will be a six-foot CMU wall. As a buffer to Highway 65, it is anticipated that an eight-foot sound wall will be required but final height is pending completion of noise study. The dog