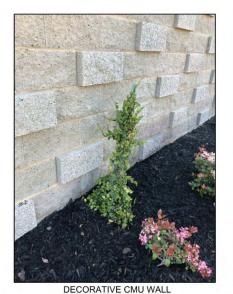

### **Fencing**

Estia at Rocklin will have a variety of fencing and walls in the community. Along University Avenue and commercial property, there will be a six-foot CMU wall. As a buffer to Highway 65, it is anticipated that an eight-foot sound wall will be required but final height is pending completion of noise study. The dog

park will have a four-foot mesh fence. The community entry and pool areas will have six-foot tubular metal fencing.