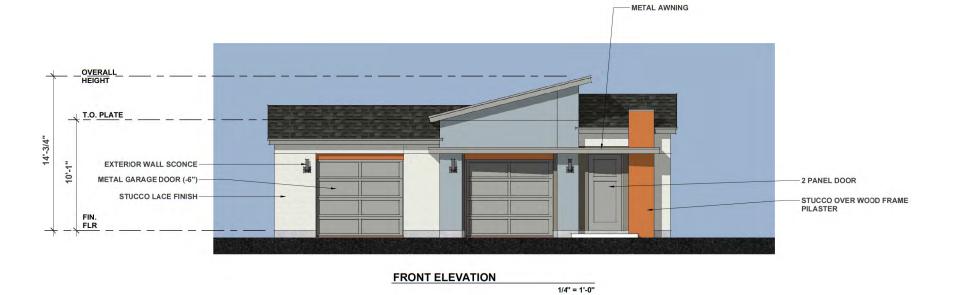

# Maintenance - 794 sf

REAR ELEVATION 1/8" = 1'-0"

LEFT ELEVATION 1/8" = 1'-0" **RIGHT ELEVATION** 1/4" = 1'-0"

# **MAINTENANCE BUILDING**

**Side Elevation - 2** 

Front Elevation - 1

Floor Plan

California

Rocklin,

4

S ш