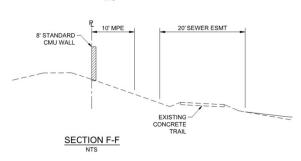

Along the project boundary to the south and west is a sewer easement with a wide paved path. This area is currently utilized by Rocklin residents as this pathway meanders through the community for several miles. We are proposing to keep this circulation intact by constructing a sound-wall along the Highway 65 border and a secondary tubular fence between the units and the sound wall which will provide landscaped corridor for the existing pathway. Estia at Rocklin residents will have access to the corridor via key fab gates and the greater Rocklin community will continue to enjoy unfettered access.