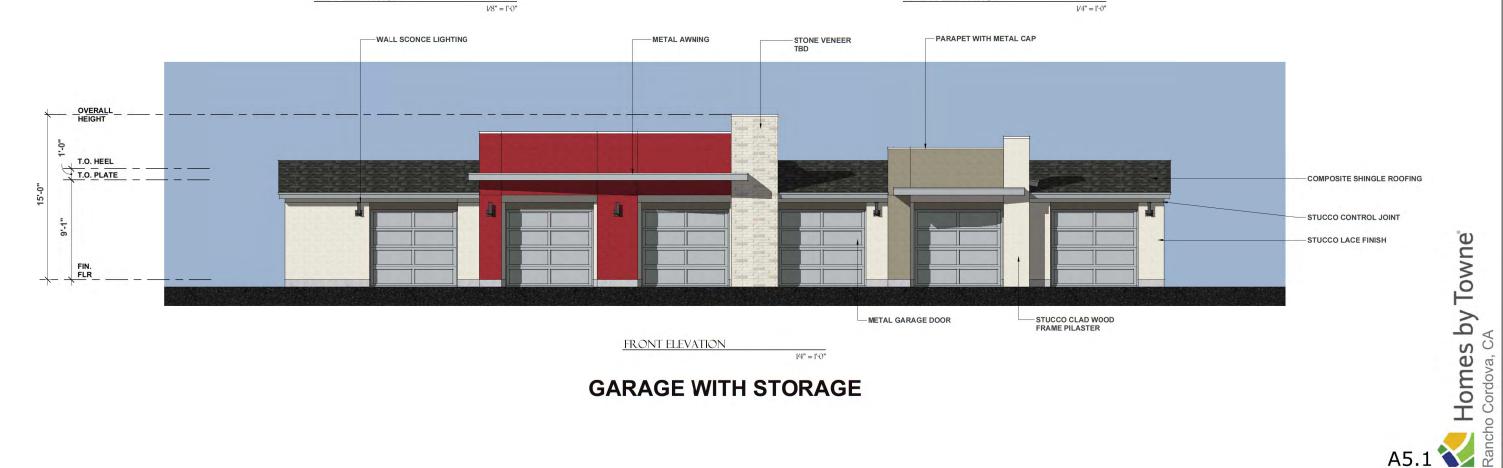

# Unit 2 Duplex - 1,083 sf

**UNIT 2 DUPLEX** 

**Main Floor Plan** 1,685 sf

Garage / Storage - 1,685 sf

Scale 1/4" = 1'-0"

# **GARAGE WITH STORAGE**