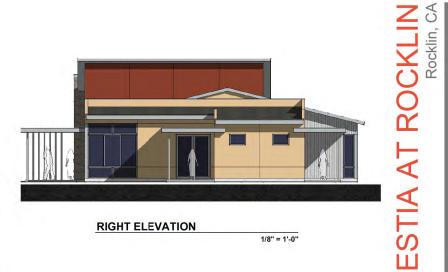

Community Center - 3,551 sf

LEFT ELEVATION

**RIGHT ELEVATION** 

1/8" = 1'-0"

**REAR ELEVATION** 