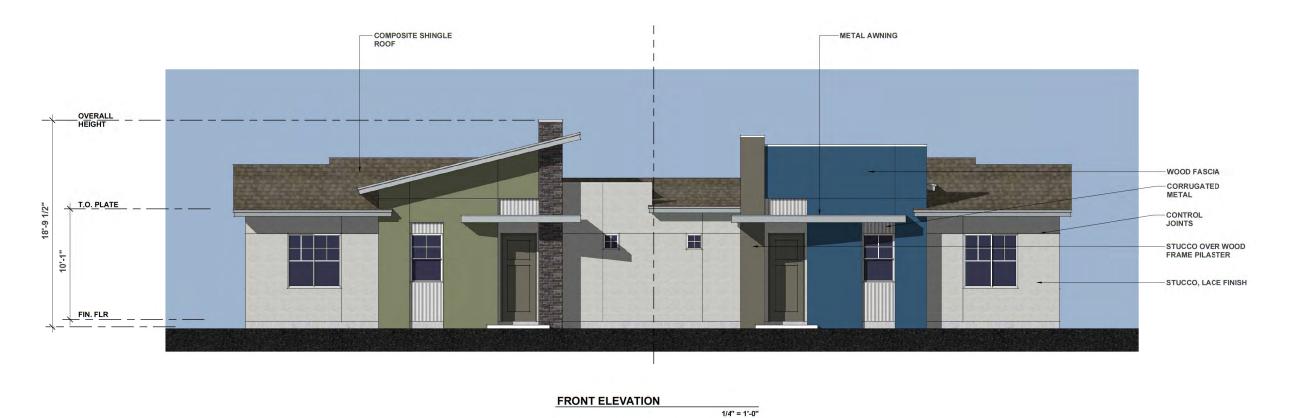

### Architecture

Estia at Rocklin is designed in accordance with the University Architectural District Guidelines. The proposed Project's design, heavily influenced by renown architect Frank Gehry, embodies contemporary architecture with strong horizontal emphasis on exterior facades, primary colors on accent features and surfaces, and buildings consisting of a wide mix of materials allowing for projected planes and metallic paneled walls. Building materials include stucco, corrugated metal siding, brick veneer, metal columns, and metal awnings.

Community Center - 3,551 sf

LEFT ELEVATION

**RIGHT ELEVATION** 

1/8" = 1'-0"

**REAR ELEVATION** 