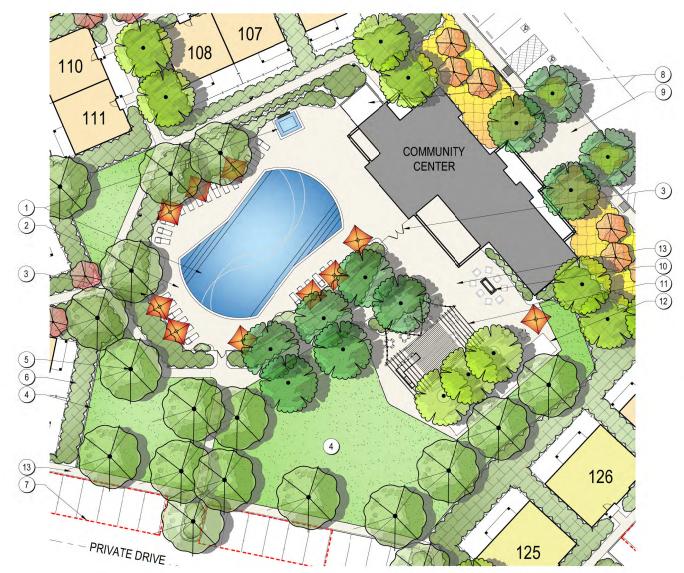

At approximately 9.3 units per acre, Estia at Rocklin also offers a range of lifestyle options through both passive and active recreation in open space areas. Estia at Rocklin will feature an extensive internal pedestrian circulation that will provide connectivity to project amenities and the surrounding community. This multi-family rental community will be professionally managed and will include a Leasing Office/Community Center featured at the primary entrance to the site, within proximity to all housing units. The Community Center will feature a gym, meeting space, pool, expansive patio, and grill area. Other project amenities include a dog park, pet washing ports, and car washing stations.

# **Landscape Design**

Estia at Rocklin is designed with resort level landscaping and amenities to provide an outdoor experience to residents by offering abundant open space, internal circulation, shaded outdoor patio space along with a luxurious pool/patio area. The internal circulation will allow residents to access all parts of the community from their unit as well as surrounding offsite locations. The shaded outdoor patio will provide an opportunity for the residents to gather and recreate in a communal space adjacent to the pool and spa.

The proposed trees were carefully selected to provide shade, screening, and water conservation. Consideration for enhanced landscape areas along entryways and pathways to provide trees with fall leaf colors and or flowering plants. All onsite landscape areas shall be irrigated with an ET based, irrigation system that will be compliant with the State of California and Rocklin design standards for water conservation.

Along the project boundary to the south and west is a sewer easement with a wide paved path. This area is currently utilized by Rocklin residents as this pathway meanders through the community for several miles. We are proposing to keep this circulation intact by constructing a sound-wall along the Highway 65 border and a secondary tubular fence between the units and the sound wall which will provide landscaped corridor for the existing pathway. Estia at Rocklin residents will have access to the corridor via key fab gates and the greater Rocklin community will continue to enjoy unfettered access.

A community for pet owners, Estia at Rocklin offers an onsite dog park to allow off-leash opportunities. Consisting of a small and large dog area, the dog park will have shade trees and a layer of engineered wood fiber for cleanliness, water conservation, and to keep paws cool.