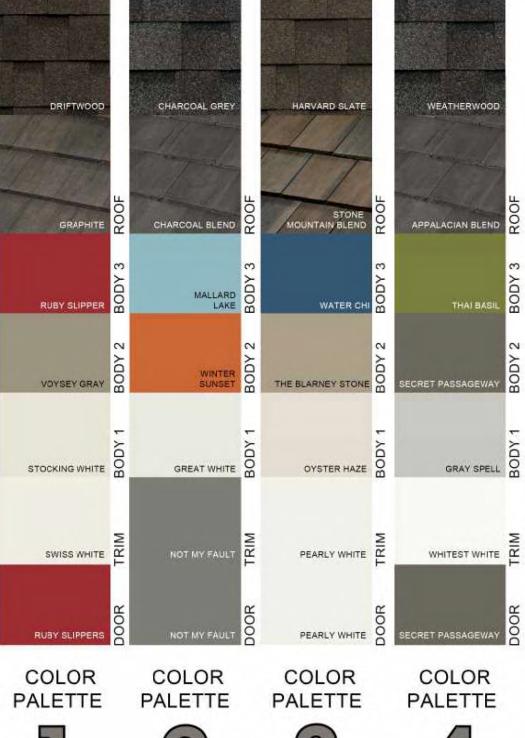

**COVER SHEET** 

DOOR REFER TO REGULAR DOORS AS WELL AS GARAGE DOORS UNLESS NOTED OTHERWISE

ROOF TILE - BORAL - SAXONY 900 SLATE

ROOF SHINGLE - IKO CAMBRIDGE SERIES

NOTES:

PAINT - KELLY MOORE

**COLOR AND MATERIALS** 