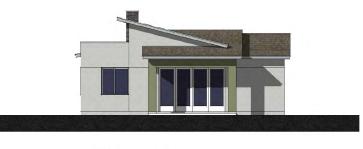

REAR ELEVATION

1/8" = 1'-0"

RIGHT ELEVATION

1/8" = 1'-0"

FRONT ELEVATION

1/4" = 1'-0"

UNIT 2

**Main Assembly Plan** 