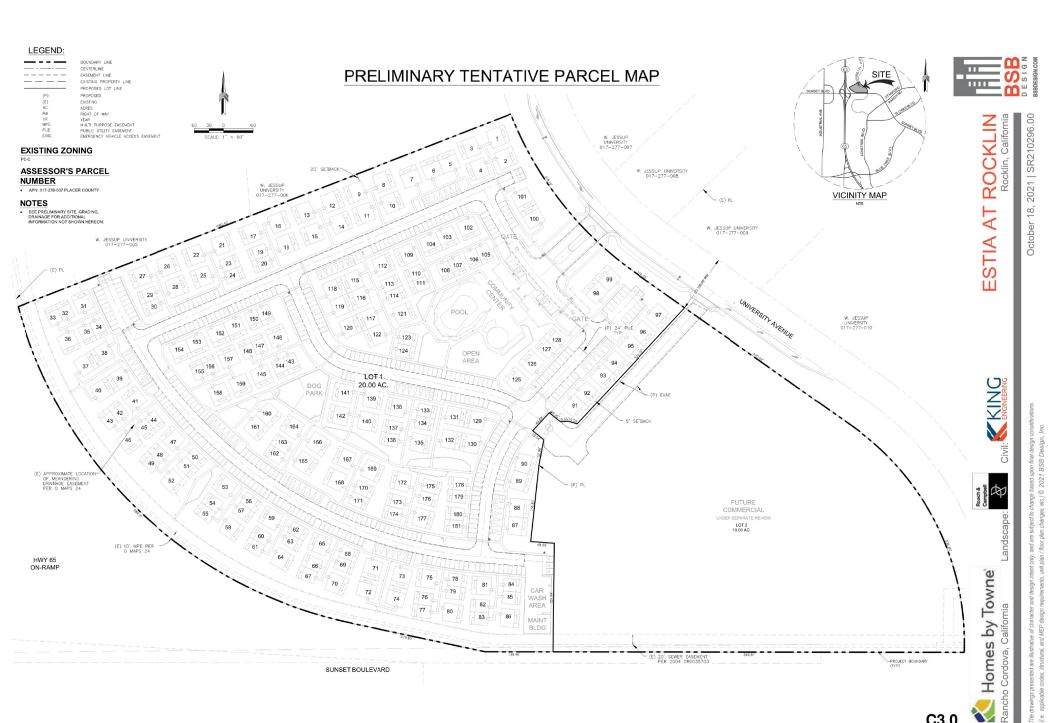

### **Estia At Rocklin**

Estia at Rocklin is a 181-unit single-story apartment home community proposed on a 20-acre portion of the 30-acre parcel (APN #017-276-007-000). The property is located in the University District of the City at Sunset Boulevard and University Avenue.

At approximately 9.3 units per acre, Estia at Rocklin also offers a range of lifestyle options through both passive and active recreation in open space areas. Estia at Rocklin will feature an extensive internal pedestrian circulation that will provide connectivity to project amenities and the surrounding community. This multi-family rental community will be professionally managed and will include a Leasing Office/Community Center featured at the primary entrance to the site, within proximity to all housing units. The Community Center will feature a gym, meeting space, pool, expansive patio, and grill area. Other project amenities include a dog park, pet washing ports, and car washing stations.

|                       | Required Parking per 17.66.020 | Provided Parking |
|-----------------------|--------------------------------|------------------|
| 72 One-Bedroom Units  | 108                            | -                |
| 109 Two-Bedroom Units | 218                            | -                |
| Visitor Parking       | 46                             | -                |
| Total Parking         | 372                            | 396              |
| Covered Parking       | 181                            | 277              |
| Garage Spaces         | n/a                            | 54               |
| EV Charging Spaces    | 12                             | 12               |

Along the project boundary to the south and west is a sewer easement with a wide paved path. This area is currently utilized by Rocklin residents as this pathway meanders through the community for several miles. We are proposing to keep this circulation intact by constructing a sound-wall along the Highway 65 border and a secondary tubular fence between the units and the sound wall which will provide landscaped corridor for the existing pathway. Estia at Rocklin residents will have access to the corridor via key fab gates and the greater Rocklin community will continue to enjoy unfettered access.

A community for pet owners, Estia at Rocklin offers an onsite dog park to allow off-leash opportunities. Consisting of a small and large dog area, the dog park will have shade trees and a layer of engineered wood fiber for cleanliness, water conservation, and to keep paws cool.