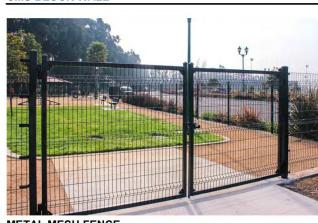

### **Fencing**

Estia at Rocklin will have a variety of fencing and walls in the community. Along University Avenue and commercial property, there will be a six-foot CMU wall. As a buffer to Highway 65, it is anticipated that an eight-foot sound wall will be required but final height is pending completion of noise study. The dog

park will have a four-foot mesh fence. The community entry and pool areas will have six-foot tubular metal fencing.