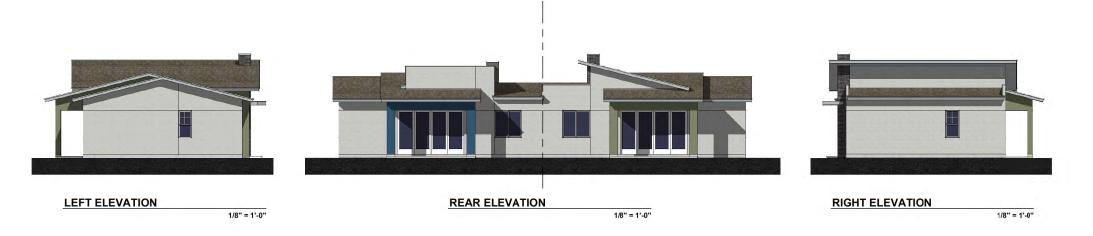

Community Center - 3,551 sf

LEFT ELEVATION

**RIGHT ELEVATION** 

1/8" = 1'-0"

**REAR ELEVATION** 