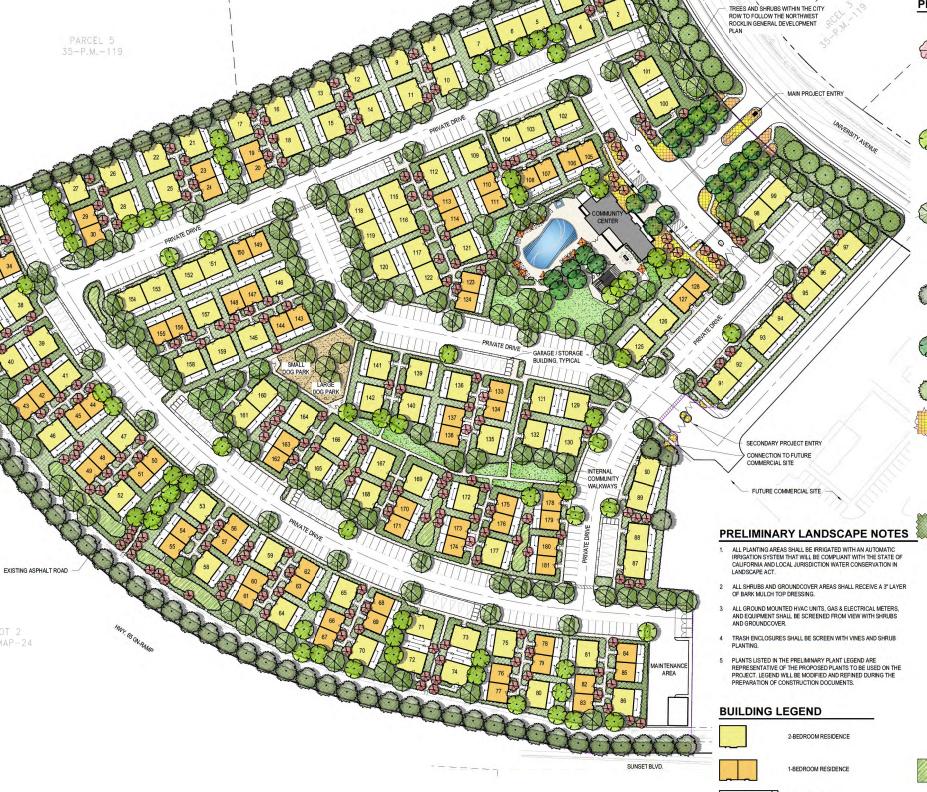

### **Estia At Rocklin**

Estia at Rocklin is a 181-unit single-story apartment home community proposed on a 20-acre portion of the 30-acre parcel (APN #017-276-007-000). The property is located in the University District of the City at Sunset Boulevard and University Avenue.

At approximately 9.3 units per acre, Estia at Rocklin also offers a range of lifestyle options through both passive and active recreation in open space areas. Estia at Rocklin will feature an extensive internal pedestrian circulation that will provide connectivity to project amenities and the surrounding community. This multi-family rental community will be professionally managed and will include a Leasing Office/Community Center featured at the primary entrance to the site, within proximity to all housing units. The Community Center will feature a gym, meeting space, pool, expansive patio, and grill area. Other project amenities include a dog park, pet washing ports, and car washing stations.