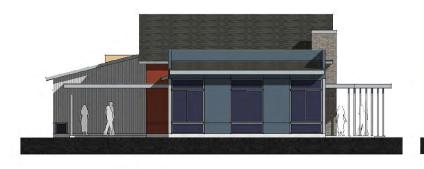

Community Center - 3,551 sf

LEFT ELEVATION

**RIGHT ELEVATION** 

1/8" = 1'-0"

**REAR ELEVATION** 