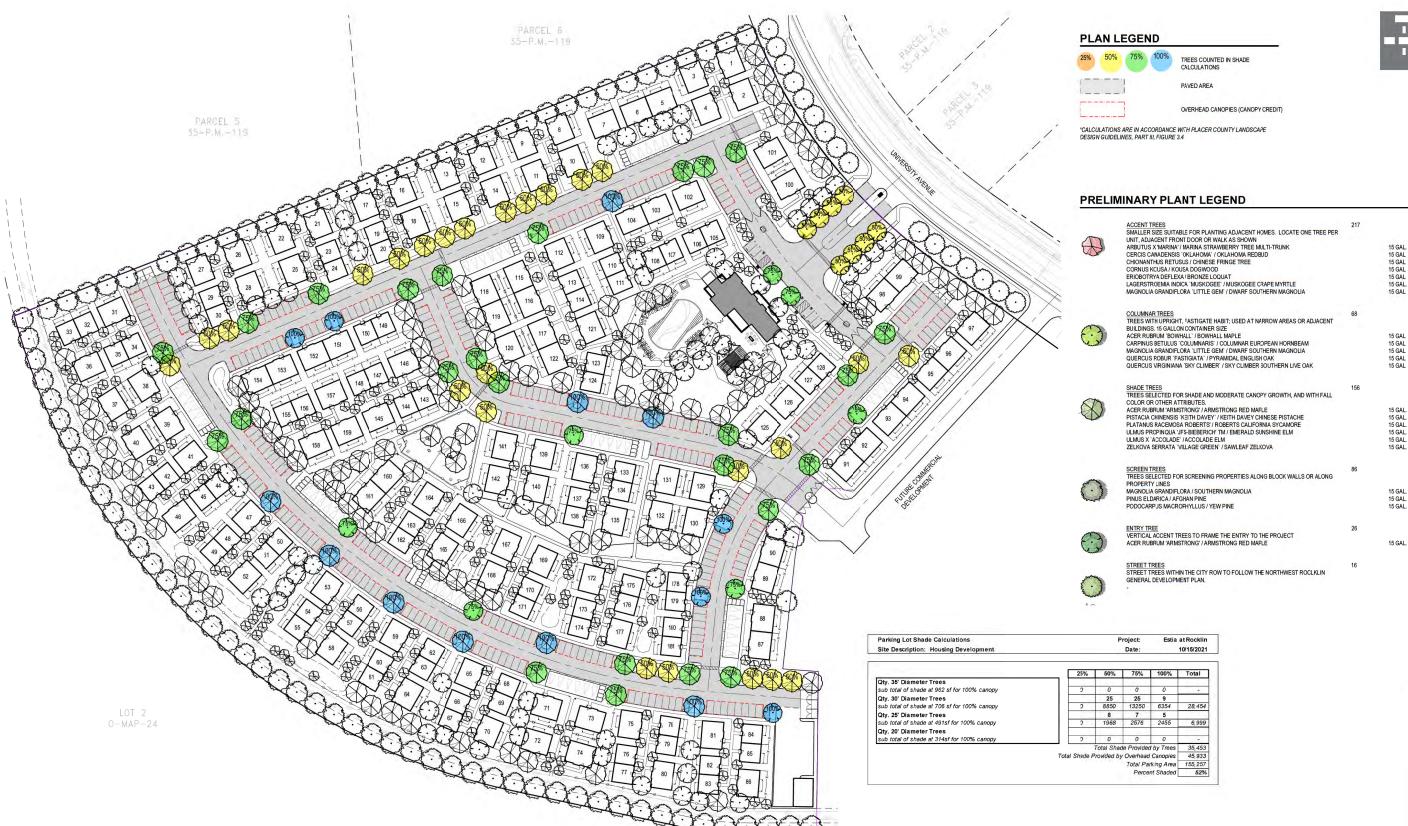

The site will be served by a maintenance facility and four locations of trash receptacles. Modifications to the trash enclosure approach have been made in accordance with Staff comments. Trash enclosures have been designed to accommodate trash, recycle, and green waste.

A community for pet owners, Estia at Rocklin offers an onsite dog park to allow off-leash opportunities. Consisting of a small and large dog area, the dog park will have shade trees and a layer of engineered wood fiber for cleanliness, water conservation, and to keep paws cool.