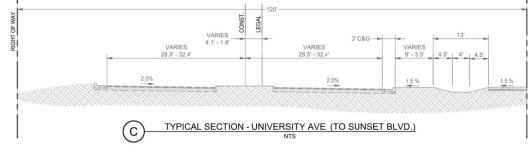

ITY EASEMENT
CONCRETE MASONRY UNIT

STREET LIGHT

BOLLARD LIGHT

CONCRETE

CONCRETE

GARAGE

LANDSCAPE



ROCKLIN Rocklin, California

V

S

ш

2021 | SR210296.

18,







(SF)

3.800 SF

1,025 SF

115,900 SF 15.823 SF

41,614 SF

CLUBHOUSE

MAINTENANCE

1 BEDROOM 2 BEDROOM

GARAGE

COVERAGE



ROCKLIN Rocklin, California

**ESTIA AT** 

Civil: ENGINEERING

Homes by Towne

Homes by Tow Rancho Cordova, California

2021 | SR210296.00



odrawings presented are illustrative of character and design intent only, and are subject to change based upon final design considerations - applicable codes, structural, and MEP design requirements, unit plan / floor plan changes, etc.) © 2021 BSB Design, Inc.

2021 SR210296.00

.0 🔌

# PRELIMINARY PLAN DETAILS





TYPICAL SECTION - UNIVERSITY AVE. 48'









12' 🖟 12'

1%-5% 1 INCH HIGH LIP AT 45 DEGREE BATTER 2% 2%







TYPICAL PARKING STALL STRIPING
NTS









EXISTING GRADE -



SECTION D-D



ESTIA AT ROCKLIN Rocklin, California

October 18, 2021 | SR210296.00













2021 | SR210296.00

**ESTIA AT ROCKI** 















# G CMU BLOCK WALL

1 DECORATIVE CMU WALL TO BE PLACED ONLY ALONG UNIVERSITY AVENUE







2% MIN

- 1) 6"SS INVERT ELEVATION PER PLAN.
- (2) 2" DOMESTIC WATER SERVICE.
- 3 1 INCH HIGH LIP AT 45 DEGREE BATTER
- (4) 1.0% MINIMUM TO 5.0% MAXIMUM SLOPE TO ALLEY

TYPICAL BUNGALOW UTILITY SERVICES & GRADING SCALE: 1"=10"









(I)

# PHOTO EXHIBIT



















Homes by Towne Rancho Cordova, California

ACRES
HIGHWAY
BUSINESS PARK
MEDIUM HIGH DENSITY RESIDENTIAL

# GENERAL PLAN LAND USE EXHIBIT







#