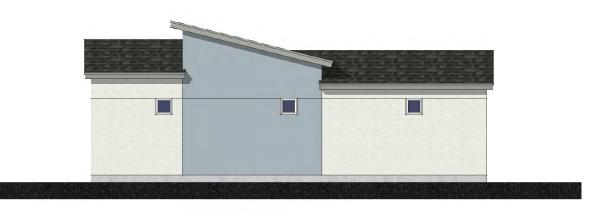

# Maintenance - 794 sf

REAR ELEVATION 1/8" = 1'-0"

LEFT ELEVATION 1/8" = 1'-0" **RIGHT ELEVATION** 1/4" = 1'-0"

# **MAINTENANCE BUILDING**

**Side Elevation - 2** 

Front Elevation - 1

Floor Plan

California

Rocklin,

4

S ш