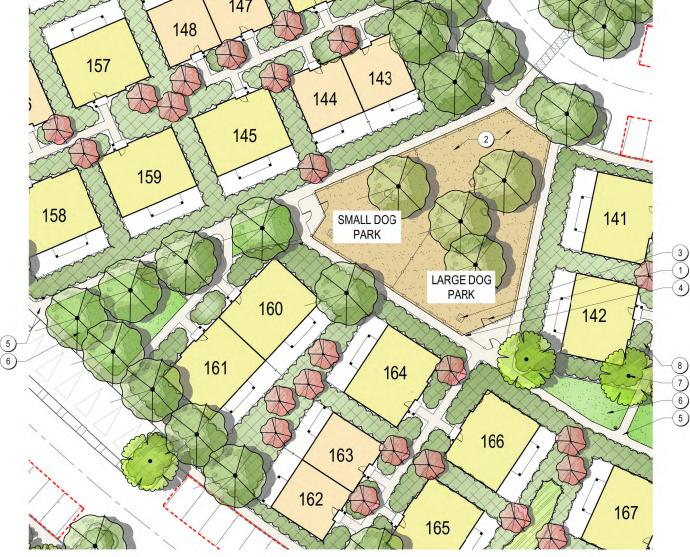

At approximately 9.3 units per acre, Estia at Rocklin also offers a range of lifestyle options through both passive and active recreation in open space areas. Estia at Rocklin will feature an extensive internal pedestrian circulation that will provide connectivity to project amenities and the surrounding community. This multi-family rental community will be professionally managed and will include a Leasing Office/Community Center featured at the primary entrance to the site, within proximity to all housing units. The Community Center will feature a gym, meeting space, pool, expansive patio, and grill area. Other project amenities include a dog park, pet washing ports, and car washing stations.

A community for pet owners, Estia at Rocklin offers an onsite dog park to allow off-leash opportunities. Consisting of a small and large dog area, the dog park will have shade trees and a layer of engineered wood fiber for cleanliness, water conservation, and to keep paws cool.

### **Fencing**

Estia at Rocklin will have a variety of fencing and walls in the community. Along University Avenue and commercial property, there will be a six-foot CMU wall. As a buffer to Highway 65, it is anticipated that an eight-foot sound wall will be required but final height is pending completion of noise study. The dog

park will have a four-foot mesh fence. The community entry and pool areas will have six-foot tubular metal fencing.