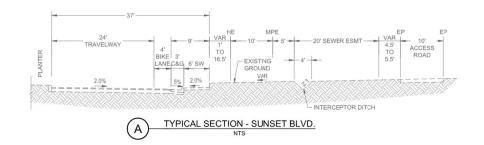

### Location:

The subject site is located on the northerly 20-acre portion of a 30-acre site at the northwest corner of University Avenue and Sunset Boulevard 017-276-007.

# City of Rocklin

Planning Division 3970 Rocklin Road Rocklin, California 95677 Phone (916) 625-5160 FAX (916) 625-5195 UNIVERSAL APPLICATION FORM

| NAME OF PROJECT:                                                                                                                                                                                    |                                                                                                                                                                                                                                 |                                                                                                                                                                                                                                                                                   |
|-----------------------------------------------------------------------------------------------------------------------------------------------------------------------------------------------------|---------------------------------------------------------------------------------------------------------------------------------------------------------------------------------------------------------------------------------|-----------------------------------------------------------------------------------------------------------------------------------------------------------------------------------------------------------------------------------------------------------------------------------|
| LOCATION: NWC of Sunset Blvd. and Univ                                                                                                                                                              | versity Avenue                                                                                                                                                                                                                  |                                                                                                                                                                                                                                                                                   |
| ASSESSOR'S PARCEL NUMBERS:                                                                                                                                                                          | 07-000                                                                                                                                                                                                                          |                                                                                                                                                                                                                                                                                   |
| DATE OF APPLICATION (STAFF):                                                                                                                                                                        | RECEIVED BY (STAFF                                                                                                                                                                                                              | INITIALS):                                                                                                                                                                                                                                                                        |
| FILE NUMBERS (STAFF): POS                                                                                                                                                                           | 11-0002 Z2621-000<br>-0012 GPA 2021-                                                                                                                                                                                            | PEES: \$23,030.00                                                                                                                                                                                                                                                                 |
| RECEIPT NO.:                                                                                                                                                                                        | TPM2021-0                                                                                                                                                                                                                       | 004                                                                                                                                                                                                                                                                               |
| Pre-Application Meeting Requiremen                                                                                                                                                                  | nts:                                                                                                                                                                                                                            |                                                                                                                                                                                                                                                                                   |
| entitlements and permits. The purpostaff to work with the applicant to assist that the applicant understands the Cithese and other planning provisions is Generally, two sets of preliminary plans. | ose of the pre-application meeting is to sure that the officially submitted application of Rocklin's goals, policies, and ordinavailable at the applicant's request.  To schedule this meeting, plet by calling (916) 625-5160. | r to submitting most applications for planning of expedite application processing by enabling cation materials are in the proper format and nances that may affect the project. A copy of proposed project should be brought with the ease contact a Staff Planner at the Rocklin |
| THIS APPLICATION IS FOR THE FOLLOWING E                                                                                                                                                             | NTITLEMENTS: (CHECK APPROPRIATE SQUARES                                                                                                                                                                                         | s)                                                                                                                                                                                                                                                                                |
|                                                                                                                                                                                                     | Tentative Subdivision Map (SD)<br>Fee:                                                                                                                                                                                          | Use Permit (U)  Minor (PC Approval – New Bldg) Fee:                                                                                                                                                                                                                               |
| BARRO Zone Application (BZ)                                                                                                                                                                         |                                                                                                                                                                                                                                 | Minor (PC Approval – Existing Bldg) Fee:                                                                                                                                                                                                                                          |
|                                                                                                                                                                                                     | Tentative Parcel Map (DL)<br>Fee:                                                                                                                                                                                               | Major (CC Approval)  Variance (V)  Fee:                                                                                                                                                                                                                                           |
| General Development Plan*(PDG)  Fee: n/a  * Amendment                                                                                                                                               | Design Review (DR)  Commercial Fee:  Residential Fee: n/a  Signs Fee:                                                                                                                                                           | Oak Tree Preservation Plan Permit Planning Commission Fee: City Council Fee:                                                                                                                                                                                                      |
| Concurrent Application (2 or more entitlement Fee: \$17.347.00                                                                                                                                      | nts)                                                                                                                                                                                                                            | Modification to Approved Projects Fee:                                                                                                                                                                                                                                            |
| Fee: \$17,347.00                                                                                                                                                                                    |                                                                                                                                                                                                                                 | File Number:                                                                                                                                                                                                                                                                      |
|                                                                                                                                                                                                     | empt -<br>gative Declaration –                                                                                                                                                                                                  | ✓ Mitigated Negative Declaration –\$5,683.00  EIR – See Fee Schedule                                                                                                                                                                                                              |