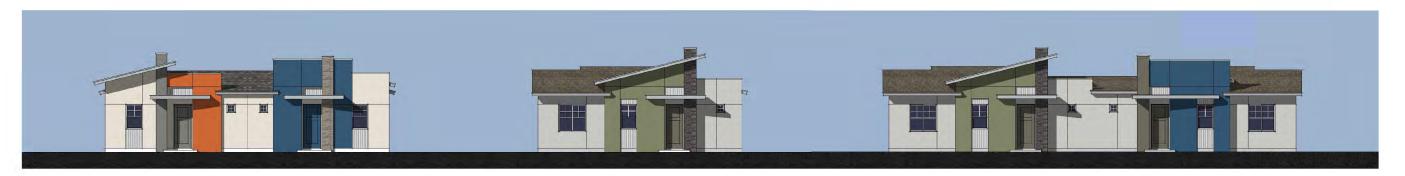

### Architecture

Estia at Rocklin is designed in accordance with the University Architectural District Guidelines. The proposed Project's design, heavily influenced by renown architect Frank Gehry, embodies contemporary architecture with strong horizontal emphasis on exterior facades, primary colors on accent features and surfaces, and buildings consisting of a wide mix of materials allowing for projected planes and metallic paneled walls. Building materials include stucco, corrugated metal siding, brick veneer, metal columns, and metal awnings.

**COVER SHEET** 

DOOR REFER TO REGULAR DOORS AS WELL AS GARAGE DOORS UNLESS NOTED OTHERWISE

ROOF TILE - BORAL - SAXONY 900 SLATE

ROOF SHINGLE - IKO CAMBRIDGE SERIES

NOTES:

PAINT - KELLY MOORE

**COLOR AND MATERIALS** 