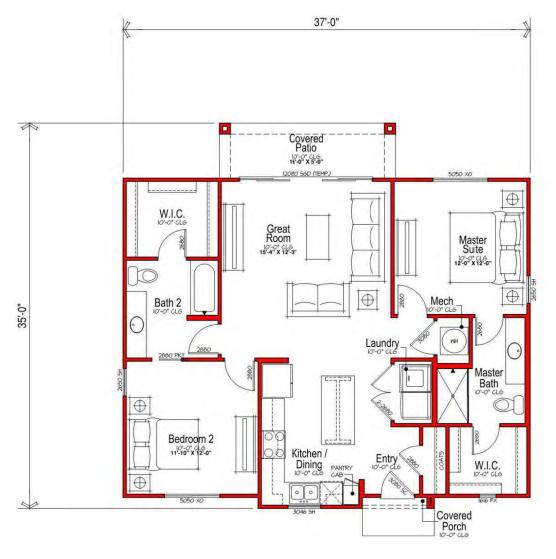

REAR ELEVATION

1/8" = 1'-0"

RIGHT ELEVATION

1/8" = 1'-0"

FRONT ELEVATION

1/4" = 1'-0"

UNIT 2

**Main Assembly Plan** 

# Unit 2 Duplex - 1,083 sf

**UNIT 2 DUPLEX** 

**Main Floor Plan** 1,685 sf

Garage / Storage - 1,685 sf

Scale 1/4" = 1'-0"