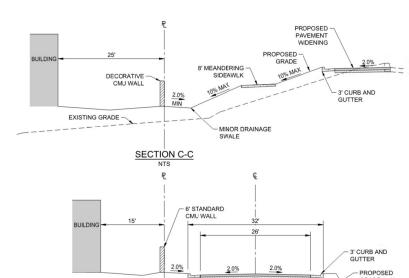

Along the project boundary to the south and west is a sewer easement with a wide paved path. This area is currently utilized by Rocklin residents as this pathway meanders through the community for several miles. We are proposing to keep this circulation intact by constructing a sound-wall along the Highway 65 border and a secondary tubular fence between the units and the sound wall which will provide landscaped corridor for the existing pathway. Estia at Rocklin residents will have access to the corridor via key fab gates and the greater Rocklin community will continue to enjoy unfettered access.

### **Fencing**

Estia at Rocklin will have a variety of fencing and walls in the community. Along University Avenue and commercial property, there will be a six-foot CMU wall. As a buffer to Highway 65, it is anticipated that an eight-foot sound wall will be required but final height is pending completion of noise study. The dog