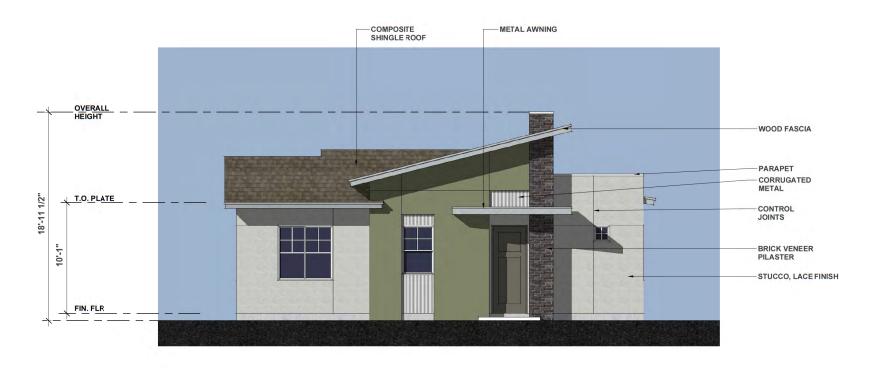

### Architecture

Estia at Rocklin is designed in accordance with the University Architectural District Guidelines. The proposed Project's design, heavily influenced by renown architect Frank Gehry, embodies contemporary architecture with strong horizontal emphasis on exterior facades, primary colors on accent features and surfaces, and buildings consisting of a wide mix of materials allowing for projected planes and metallic paneled walls. Building materials include stucco, corrugated metal siding, brick veneer, metal columns, and metal awnings.

# Unit 2 Duplex - 1,083 sf

**UNIT 2 DUPLEX** 

**Main Floor Plan** 1,685 sf

Garage / Storage - 1,685 sf

Scale 1/4" = 1'-0"