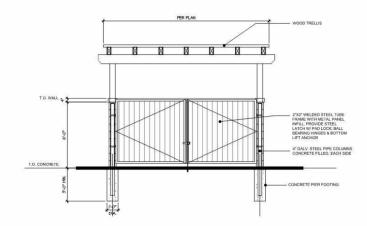

The site will be served by a maintenance facility and four locations of trash receptacles. Modifications to the trash enclosure approach have been made in accordance with Staff comments. Trash enclosures have been designed to accommodate trash, recycle, and green waste.