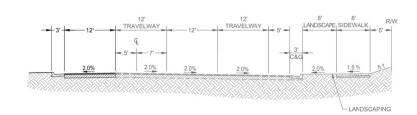

CY VEHICLE ACCESS
PROPERTY LINE
PUBLIC UTILITY EASEMENT
CONCRETE MASONRY UNIT

STREET LIGHT

BOLLARD LIGHT

CONCRETE

CONCRETE

GARAGE

LANDSCAPE



ROCKLIN Rocklin, California

V

S

ш

2021 | SR210296.

18,







(SF)

3.800 SF

1,025 SF

115,900 SF 15.823 SF

41,614 SF

CLUBHOUSE

MAINTENANCE

1 BEDROOM 2 BEDROOM

GARAGE

COVERAGE



ROCKLIN Rocklin, California

**ESTIA AT** 

Civil: ENGINEERING

Homes by Towne

Homes by Tow Rancho Cordova, California

2021 | SR210296.00



odrawings presented are illustrative of character and design intent only, and are subject to change based upon final design considerations - applicable codes, structural, and MEP design requirements, unit plan / floor plan changes, etc.) © 2021 BSB Design, Inc.

2021 SR210296.00

.0 🔌

# PRELIMINARY PLAN DETAILS





TYPICAL SECTION - UNIVERSITY AVE. 48'









12' 🖟 12'

1%-5% 1 INCH HIGH LIP AT 45 DEGREE BATTER 2% 2%







TYPICAL PARKING STALL STRIPING
NTS









EXISTING GRADE -



SECTION D-D



ESTIA AT ROCKLIN Rocklin, California

October 18, 2021 | SR210296.00













2021 | SR210296.00

**ESTIA AT ROCKI** 















# G CMU BLOCK WALL

1 DECORATIVE CMU WALL TO BE PLACED ONLY ALONG UNIVERSITY AVENUE







2% MIN

- 1) 6"SS INVERT ELEVATION PER PLAN.
- (2) 2" DOMESTIC WATER SERVICE.
- 3 1 INCH HIGH LIP AT 45 DEGREE BATTER
- (4) 1.0% MINIMUM TO 5.0% MAXIMUM SLOPE TO ALLEY

TYPICAL BUNGALOW UTILITY SERVICES & GRADING SCALE: 1"=10"









(I)

# PHOTO EXHIBIT



















Homes by Towne Rancho Cordova, California

ACRES
HIGHWAY
BUSINESS PARK
MEDIUM HIGH DENSITY RESIDENTIAL