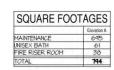

# Main Floor Plan 794 sf

# Maintenance - 794 sf

REAR ELEVATION 1/8" = 1'-0"

LEFT ELEVATION 1/8" = 1'-0" **RIGHT ELEVATION** 1/4" = 1'-0"