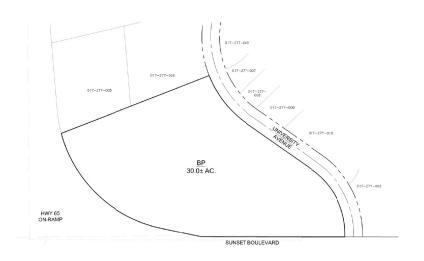

### Location:

The subject site is located on the northerly 20-acre portion of a 30-acre site at the northwest corner of University Avenue and Sunset Boulevard 017-276-007.

### **Existing Land Use Designations:**

The property is zoned Planned Development Commercial (PD-C).

The General Plan designation is Professional Office (BP).

This project **\_XX \_does / \_\_ does not** require modification or change of the land use designations and regulations currently applicable to the project site.

### **Land Use**

The site has a current General Plan Land Use designation of Business Professional (BP) and the 20-acre Estia portion of the parcel will require a change in land use to Medium High Density Residential (MHDR). Estia at Rocklin meets the intent of this land use designation as the product type (horizontal apartments) will be located close to commercial and public facilities at a density within the range of 8.5-15.4 du/ac<sup>3</sup>.