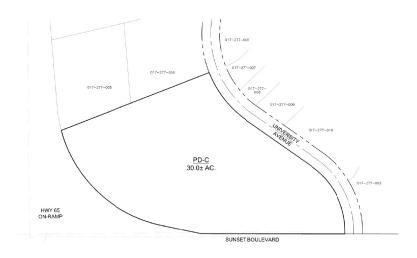

### Location:

The subject site is located on the northerly 20-acre portion of a 30-acre site at the northwest corner of University Avenue and Sunset Boulevard 017-276-007.

### **Existing Land Use Designations:**

The property is zoned Planned Development Commercial (PD-C).

The General Plan designation is Professional Office (BP).

This project **\_XX \_does / \_\_ does not** require modification or change of the land use designations and regulations currently applicable to the project site.

### **Estia At Rocklin**

Estia at Rocklin is a 181-unit single-story apartment home community proposed on a 20-acre portion of the 30-acre parcel (APN #017-276-007-000). The property is located in the University District of the City at Sunset Boulevard and University Avenue.