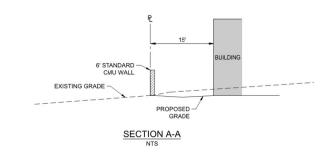

### **Fencing**

Estia at Rocklin will have a variety of fencing and walls in the community. Along University Avenue and commercial property, there will be a six-foot CMU wall. As a buffer to Highway 65, it is anticipated that an eight-foot sound wall will be required but final height is pending completion of noise study. The dog