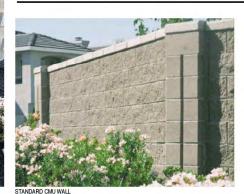

### **Fencing**

Estia at Rocklin will have a variety of fencing and walls in the community. Along University Avenue and commercial property, there will be a six-foot CMU wall. As a buffer to Highway 65, it is anticipated that an eight-foot sound wall will be required but final height is pending completion of noise study. The dog

park will have a four-foot mesh fence. The community entry and pool areas will have six-foot tubular metal fencing.