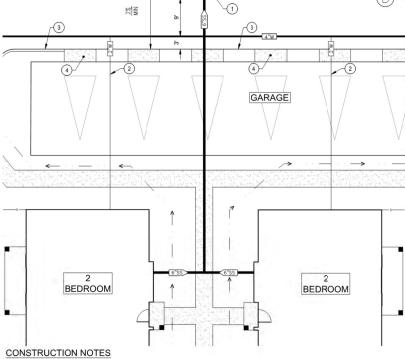

# Unit 2 Duplex - 1,083 sf

**UNIT 2 DUPLEX** 

**Main Floor Plan** 1,685 sf

Garage / Storage - 1,685 sf

Scale 1/4" = 1'-0"

# **GARAGE WITH STORAGE**