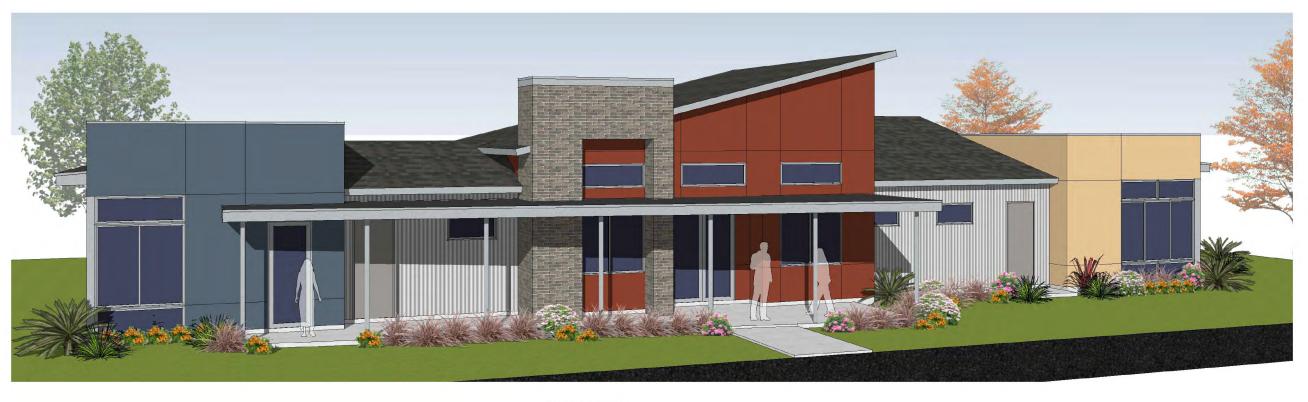

### Architecture

Estia at Rocklin is designed in accordance with the University Architectural District Guidelines. The proposed Project's design, heavily influenced by renown architect Frank Gehry, embodies contemporary architecture with strong horizontal emphasis on exterior facades, primary colors on accent features and surfaces, and buildings consisting of a wide mix of materials allowing for projected planes and metallic paneled walls. Building materials include stucco, corrugated metal siding, brick veneer, metal columns, and metal awnings.

# **COMMUNITY CENTER**

1/4" = 1'-0"

FRONT VIEW

REAR VIEW