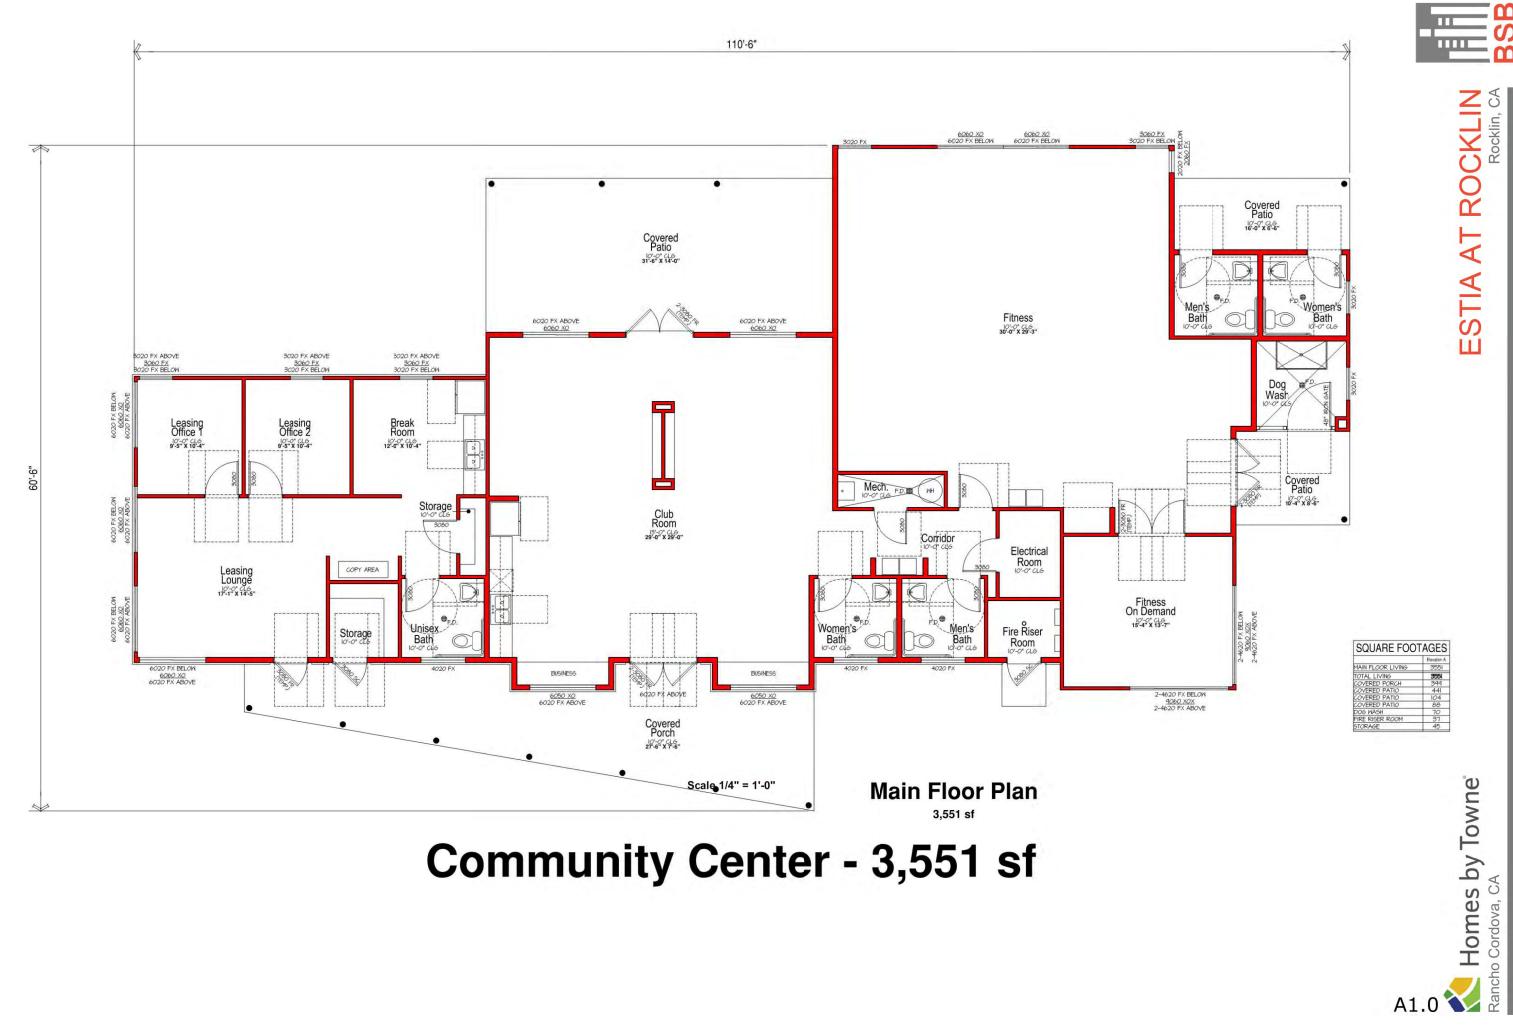

| BUILDING AREAS PROJECT INFORMATION |                                                                                                                                        | PROJECT TEAM                                                                                                                                                                                                                                                                                                                                                                                                                                  | SHEET INDEX                                                                                                                                                                                                                                                                                                                                                                                                                                                                                                                                                                                                                                                                                                                                                                                                                                                                                                                                                                                                                                                                                                                                                                                                                                                                                                                         |  |
|------------------------------------|----------------------------------------------------------------------------------------------------------------------------------------|-----------------------------------------------------------------------------------------------------------------------------------------------------------------------------------------------------------------------------------------------------------------------------------------------------------------------------------------------------------------------------------------------------------------------------------------------|-------------------------------------------------------------------------------------------------------------------------------------------------------------------------------------------------------------------------------------------------------------------------------------------------------------------------------------------------------------------------------------------------------------------------------------------------------------------------------------------------------------------------------------------------------------------------------------------------------------------------------------------------------------------------------------------------------------------------------------------------------------------------------------------------------------------------------------------------------------------------------------------------------------------------------------------------------------------------------------------------------------------------------------------------------------------------------------------------------------------------------------------------------------------------------------------------------------------------------------------------------------------------------------------------------------------------------------|--|
| COMMUNITY CENTER                   | PROJECT NAME: ESTIA AT ROCKLIN ROCKLIN, CALIFORNIA  PROJECT TYPE: MULTI-FAMILY  OCCUPANCY GROUP: R-3/U  TYPE OF CONSTRUCTION: TYPE V-B | LOCAL JURISDICTION:  CITY OF ROCKLIN 3970 ROCKLIN RD. ROCKLIN, CA 95677 916-625-5000  APPLICANT: HOMES BY TOWNE 11060 WHITE ROCK ROAD, STE 150 RANCHO CORDOVA, CA 95670  ARCHITECT: BSB DESIGN, INC. 11211 GOLD COUNTRY BLVD., STE 101 GOLD RIVER, CA 95670 916.941.0990  CIVIL: KING ENGINEERING 200 AUBURN FOLSOM RD., STE 201 AUBURN, CA 95603 530-272-8328  LANDSCAPE: ROACH + CAMPBELL 111 SCRIPPS DR. SACRAMENTO, CA 95825 916-945-8003 | A0.1 COVER SHEET, CONCEPTUAL STREETSCAPES, SHEET INDEX A0.2 COLOR AND MATERIAL BOARD A1.0 COMMUNITY CENTER - FLOOR PLAN A1.1 COMMUNITY CENTER - ELEVATION/ STREETSCAPE A2.0 UNIT 1 DUPLEX - FLOOR PLAN A2.1 UNIT 1 DUPLEX - ELEVATION A3.0 UNIT 2 - FLOOR PLAN A3.1 UNIT 2 - ELEVATION A4.0 UNIT 2 DUPLEX - FLOOR PLAN A4.1 UNIT 2 DUPLEX - FLOOR PLAN A5.1 GARAGE/STORAGE - FLOOR PLAN A5.1 GARAGE/STORAGE - FLOOR PLAN A6.1 MAINTENANCE - PLOOR PLAN A6.1 MAINTENANCE - FLOOR PLAN A6.1 MAINTENANCE - FLOOR PLAN A6.1 PRELIMINARY LANDSCAPE PLAN L1.0 OVERALL PRELIMINARY LANDSCAPE PLAN L1.1 PRELIMINARY LANDSCAPE PLAN L1.2 PRELIMINARY LANDSCAPE PLAN L1.3 PRELIMINARY LANDSCAPE PLAN L1.4 PRELIMINARY LANDSCAPE PLAN L1.5 PRELIMINARY LANDSCAPE PLAN L1.6 PRELIMINARY LANDSCAPE PLAN L1.6 PRELIMINARY SITE FURNISHINGS PLAN L3.0 PRELIMINARY SITE FURNISHINGS PLAN L3.0 PRELIMINARY SITE FURNISHINGS PLAN L3.0 PRELIMINARY SITE PLAN C1.0 PRELIMINARY SITE PLAN C1.0 PRELIMINARY SITE PLAN C2.0 PRELIMINARY SITE PLAN C3.0 PRELIMINARY FENCE PLAN C4.0 PRELIMINARY FENCE PLAN C5.0 REZONE EXHIBIT C6.0 GENERAL PLAN LAND USE EXHIBIT C6.0 GENERAL PLAN LAND USE EXHIBIT |  |

Community Center - 3,551 sf

LEFT ELEVATION

**RIGHT ELEVATION** 

1/8" = 1'-0"

**REAR ELEVATION** 