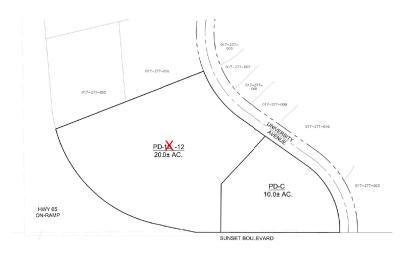

# **Staff Description of Project:**

This application is a request for approval of a General Plan Amendment, Rezone, and General Development Plan Amendment to convert a 20-acre portion of the existing 30-acre site from Professional Office (BP) and Planned Development Commercial (PD-C) to Medium High Density Residential (MHDR) (up to 15.4 dwelling units per acre) and Planned Development 12 units per acre maximum (PD-12), as well a Design Review to approve the site design, parking, landscaping, and architecture of single-story, single and duplex unit for-rent homes, and a Tentative Parcel Map to create two lots consistent with the zone boundary change.

### Location:

The subject site is located on the northerly 20-acre portion of a 30-acre site at the northwest corner of University Avenue and Sunset Boulevard 017-276-007.

### **Estia At Rocklin**

Estia at Rocklin is a 181-unit single-story apartment home community proposed on a 20-acre portion of the 30-acre parcel (APN #017-276-007-000). The property is located in the University District of the City at Sunset Boulevard and University Avenue.

### **Land Use**

The site has a current General Plan Land Use designation of Business Professional (BP) and the 20-acre Estia portion of the parcel will require a change in land use to Medium High Density Residential (MHDR). Estia at Rocklin meets the intent of this land use designation as the product type (horizontal apartments) will be located close to commercial and public facilities at a density within the range of 8.5-15.4 du/ac<sup>3</sup>.