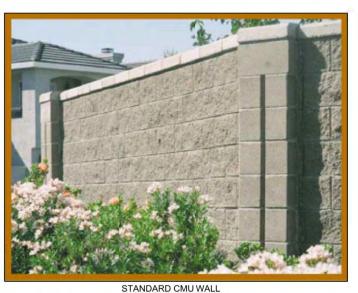

### **Fencing**

Estia at Rocklin will have a variety of fencing and walls in the community. Along University Avenue and commercial property, there will be a six-foot CMU wall. As a buffer to Highway 65, it is anticipated that an eight-foot sound wall will be required but final height is pending completion of noise study. The dog

park will have a four-foot mesh fence. The community entry and pool areas will have six-foot tubular metal fencing.