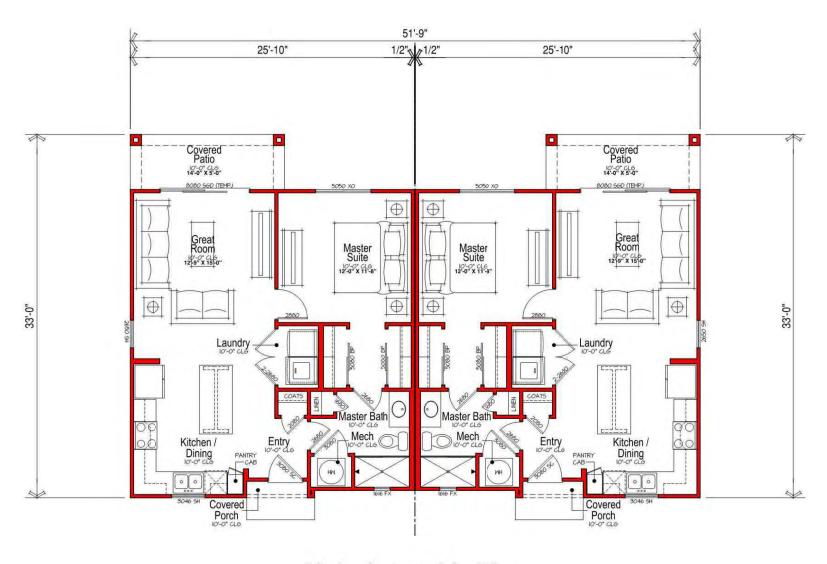

# **COMMUNITY CENTER**

**Main Assembly Plan** 

Opt. Tub I.L.O Shower @ Master Bath Partial Main Floor Plan - Reversed

Unit 1 Duplex - 709 sf

REAR ELEVATION RIGHT ELEVATION 1/8" = 1'-0" 1/8" = 1'-0"

LEFT ELEVATION