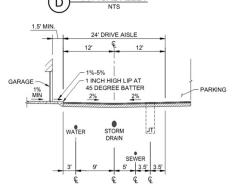

Along the project boundary to the south and west is a sewer easement with a wide paved path. This area is currently utilized by Rocklin residents as this pathway meanders through the community for several miles. We are proposing to keep this circulation intact by constructing a sound-wall along the Highway 65 border and a secondary tubular fence between the units and the sound wall which will provide landscaped corridor for the existing pathway. Estia at Rocklin residents will have access to the corridor via key fab gates and the greater Rocklin community will continue to enjoy unfettered access.