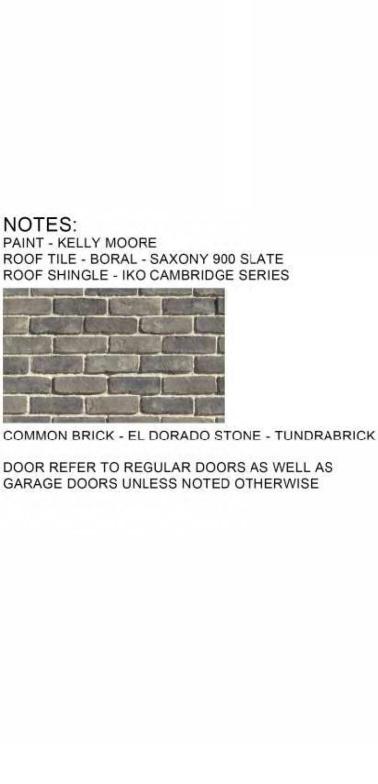

**COVER SHEET** 

DOOR REFER TO REGULAR DOORS AS WELL AS GARAGE DOORS UNLESS NOTED OTHERWISE

ROOF TILE - BORAL - SAXONY 900 SLATE

ROOF SHINGLE - IKO CAMBRIDGE SERIES

NOTES:

PAINT - KELLY MOORE

**COLOR AND MATERIALS** 