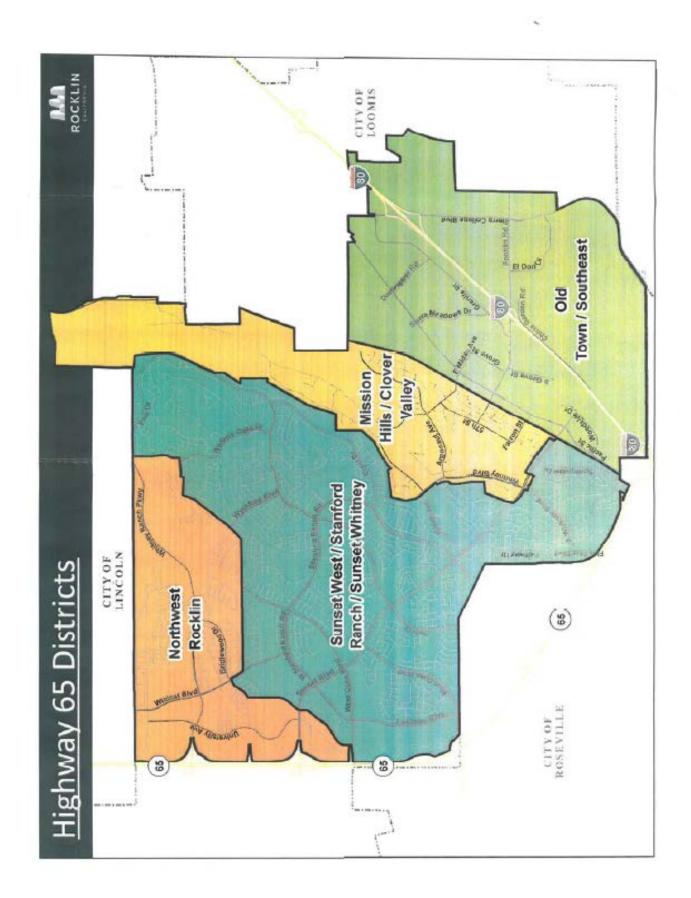

The fee for a single family dwelling within the City of Rocklin varies between \$294 to \$1,447 per unit, subject to location.

The City of Rocklin is divided into four (4) Highway 65 Fee Districts. Depending on the location and land use category, the fee for a typical commercial development varies widely and is as indicated on the attached schedules by district.

|                  |                                                   |                                      | UPDATE                                                              | D: July 1, 2019          |
|------------------|---------------------------------------------------|--------------------------------------|---------------------------------------------------------------------|--------------------------|
| _                | hway 65 JPA Impact Fees                           |                                      |                                                                     |                          |
| Juriso<br>Distri | liction: Rocklin<br>ict: Stanford Ranch/Sunset Wh | itnay/Sungat Wast                    | July 2017 Annual Adjustment Fact<br>July 2018 Annual Adustment Fact |                          |
|                  | per DUE: \$1,054 (2016 Fee Upd                    |                                      | July 2019 Annual Adustment Fact                                     |                          |
|                  |                                                   |                                      | Cost per DUE with Inflation                                         |                          |
| ITE              |                                                   |                                      | DUE                                                                 | Fee                      |
|                  | Land Use Category  Industrial                     | Unit                                 | per Unit                                                            | per Unit                 |
|                  | Light Industrial                                  | 1,000 s.f.                           | 0.910                                                               | \$1,033.65               |
| 120              | •                                                 | 1,000 s.f.                           | 0.178                                                               | \$202.19                 |
| 130              | Industrial Park                                   | 1,000 s.f.                           | 0.798                                                               | \$906.43                 |
| 140              | e e                                               | 1,000 s.f.                           | 0.685                                                               | \$778.08                 |
|                  | Warehousing<br>Mini-Warehousing                   | 1,000 s.f.                           | 0.300                                                               | \$340.76                 |
|                  | Residential                                       | 1,000 s.f.                           | 0.148                                                               | \$168.11                 |
| 210              |                                                   | DU                                   | 1.000                                                               | \$1,135.88               |
| 220              | 1                                                 | DU                                   | 0.620                                                               | \$704.25                 |
| 230              |                                                   | DU                                   | 0.780                                                               | \$885.99                 |
| 240<br>251       |                                                   | DU<br>DU                             | 0.590<br>0.270                                                      | \$670.17<br>\$306.69     |
| 252              | e                                                 | DU                                   | 0.230                                                               | \$261.25                 |
| 253              | e                                                 | DU                                   | 0.070                                                               | \$79.51                  |
|                  | Recreational Home                                 | DU                                   | 0.109                                                               | \$123.81                 |
|                  | Lodging                                           | D.                                   | 0.545                                                               | ¢<10.05                  |
| 310              | Hotel<br>All Suites Hotel                         | Room<br>Room                         | 0.545<br>0.364                                                      | \$619.05<br>\$413.46     |
|                  | Business Hotel                                    | Room                                 | 0.563                                                               | \$639.50                 |
| 320              |                                                   | Room                                 | 0.355                                                               | \$403.24                 |
|                  | Recreational                                      |                                      |                                                                     |                          |
|                  | City Park                                         | Acre                                 | 0.184                                                               | \$209.00                 |
|                  | Golf Course<br>Movie Theater                      | Hole<br>1,000 s.f.                   | 3.732<br>1.486                                                      | \$4,239.10<br>\$1,687.92 |
| 492              |                                                   | 1,000 s.f.                           | 1.589                                                               | \$1,804.91               |
| 493              |                                                   | 1,000 s.f.                           | 2.682                                                               | \$3,046.43               |
| 495              |                                                   | 1,000 s.f.                           | 1.233                                                               | \$1,400.54               |
|                  | Institutional                                     | 1000 0                               | 0.000                                                               | #c · = *                 |
|                  | Elementary School Private School (K - 12)         | 1,000 s.f.                           | 0.832<br>1.170                                                      | \$945.05<br>\$1.328.08   |
|                  | Private School (K - 12)<br>High School            | 1,000 s.f.<br>1,000 s.f.             | 0.751                                                               | \$1,328.98<br>\$853.05   |
| 560              |                                                   | 1,000 s.f.                           | 0.386                                                               | \$438.45                 |
| 565              | Day Care Center                                   | 1,000 s.f.                           | 3.653                                                               | \$4,149.37               |
|                  | Library                                           | 1,000 s.f.                           | 5.125                                                               | \$5,821.39               |
|                  | Medical<br>Hospital                               | 1 000 a f                            | 0.017                                                               | \$1.041.60               |
| 610              | Hospital<br>Nursing Home                          | 1,000 s.f.<br>1,000 s.f.             | 0.917<br>0.311                                                      | \$1,041.60<br>\$353.26   |
| 630              |                                                   | 1,000 s.f.                           | 4.575                                                               | \$5,196.65               |
|                  | Office                                            | ,                                    | 12.12                                                               | ,                        |
| 710              | Up to 50,000 s.f.                                 | 1,000 s.f.                           | 3.998                                                               | \$4,541.25               |
|                  | 50,001-150,000 s.f.                               | 1,000 s.f.                           | 1.783                                                               | \$2,025.27               |
|                  | 150,001-300,000 s.f.<br>300,001-500,000 s.f.      | 1,000 s.f.                           | 1.379<br>1.239                                                      | \$1,566.38<br>\$1,407.36 |
|                  | 500,001-500,000 s.f.                              | 1,000 s.f.<br>1,000 s.f.             | 1.239                                                               | \$1,407.36<br>\$1,322.16 |
|                  | > 800,000 s.f.                                    | 1,000 s.f.                           | 1.145                                                               | \$1,300.58               |
| 720              | Medical - Dental Office Building                  | 1,000 s.f.                           | 2.804                                                               | \$3,185.01               |
|                  | Retail                                            | 1000 6                               | 0.550                                                               | 0.001.70                 |
|                  | Lumber Yard                                       | 1,000 s.f.<br>1,000 s.f.             | 0.550                                                               | \$624.73<br>\$1.728.81   |
| 814<br>815       | Speciality Center Discount Store                  | 1,000 s.f.<br>1,000 s.f.             | 1.522<br>1.022                                                      | \$1,728.81<br>\$1,160.87 |
| 816              |                                                   | 1,000 s.f.                           | 0.592                                                               | \$672.44                 |
| 817              |                                                   | 1,000 s.f.                           | 0.849                                                               | \$964.36                 |
| 820              | 11 0                                              |                                      |                                                                     |                          |
|                  | < 200,000 s.f.                                    | 1,000 s.f.                           | 1.272                                                               | \$1,444.84               |
|                  | 200,001-500,000 s.f.<br>500,000s.f1,000,000 s.f.  | 1,000 s.f.<br>1,000 s.f.             | 1.384<br>1.441                                                      | \$1,572.06<br>\$1,636.80 |
|                  | >1,000,000 s.f.                                   | 1,000 s.f.                           | 1.528                                                               | \$1,735.62               |
| 931              |                                                   | 1,000 s.f.                           | 2.959                                                               | \$3,361.07               |
| 932              | C                                                 | 1,000 s.f.                           | 2.845                                                               | \$3,231.58               |
| 933              |                                                   | 1,000 s.f.                           | 4.357                                                               | \$4,949.03               |
| 934<br>941       |                                                   | 1,000 s.f.<br>Service Pos.           | 5.439<br>1.895                                                      | \$6,178.05<br>\$2,152.49 |
|                  | Automobile Care Center                            | 1,000 s.f.                           | 1.136                                                               | \$1,290.36               |
| 841              |                                                   | 1,000 s.f.                           | 0.956                                                               | \$1,085.90               |
| 843              |                                                   | 1,000 s.f.                           | 3.358                                                               | \$3,814.29               |
| 944              |                                                   | Fueling Position                     | 1.054                                                               | \$1,197.22               |
| 945<br>946       |                                                   | Fueling Position<br>Fueling Position | 1.027<br>1.053                                                      | \$1,166.55<br>\$1,196.08 |
| 946<br>848       |                                                   | 1,000 s.f.                           | 1.053<br>1.461                                                      | \$1,196.08<br>\$1,659.52 |
| 850              |                                                   | 1,000 s.f.                           | 1.547                                                               | \$1,757.21               |
| 851              | Convenience Market 24-hour                        | 1,000 s.f.                           | 3.459                                                               | \$3,929.01               |
| 852              |                                                   | 1,000 s.f.                           | 2.282                                                               | \$2,592.08               |
| 853              |                                                   | 1,000 s.f.                           | 3.361                                                               | \$3,817.69<br>\$1,725.40 |
| 861<br>862       | Discount Club  Home Improvement Superstore        | 1,000 s.f.<br>1,000 s.f.             | 1.519<br>0.436                                                      | \$1,725.40<br>\$495.24   |
| 863              | Electronics Superstore                            | 1,000 s.f.                           | 0.972                                                               | \$1,104.08               |
| 864              | Toy/Childrens Superstore                          | 1,000 s.f.                           | 1.060                                                               | \$1,204.03               |
| 880              | Drugstore W/O Drive-Thru                          | 1,000 s.f.                           | 1.421                                                               | \$1,614.09               |
| 881              | Drugstore W/Drive-Thru                            | 1,000 s.f.                           | 1.819<br>0.253                                                      | \$2,066.17<br>\$287.38   |
|                  |                                                   |                                      |                                                                     | 3/8/38                   |
| 890<br>911       | Furniture Store<br>Walk-In Bank                   | 1,000 s.f.<br>1,000 s.f.             | 2.989                                                               | \$3,395.15               |

#### UPDATED: July 1, 2019 **Highway 65 JPA Impact Fees** Jurisdiction: July 2017 Annual Adjustment Factor = 1.0237 Rocklin District: Mission Hills/Clover Valley July 2018 Annual Adustment Factor = 1.0288 Cost per DUF: \$610.00 (2016 Fee Update) July 2019 Annual Adustment Factor = 1.0233 Cost per DUE with Inflation = \$657.39 Land Use Category Unit per Uni per Unit Code Industrial 1.000 s.f. 0.910 \$598.22 110 Light Industrial 1 000 s f 120 Heavy Industrial 0.178 \$117.02 \$524.60 1,000 s.f. 0.798 130 Industrial Park 1,000 s.f. 0.685 \$450.31 140 Manufacturing Warehousing 1,000 s.f. 0.300 \$197.22 150 Mini-Warehousing 1,000 s.f 0.148 \$97.29 Residential 210 Single Family DU 1.000 \$657.39 220 Apartment DU 0.620 \$407.58 230 Condominium DU 0.780 \$512.76 240 Mobile Home Park DU 0.590 \$387.86 251 Senior Adult Housing - Detached DH 0.270 \$177.50 252 Senior Adult Housing - Attached DU 0.230 \$151.20 253 Congregate Care DU 0.070 \$46.02 0.109 260 Recreational Home DU \$71.66 Lodging 0.545 \$358.28 310 Hotel Room 311 All Suites Hotel 0.364 \$239.29 Room Business Hotel 0.563 \$370.11 Motel 0.355 \$233.37 Recreational 411 City Park Acre 0.184 \$120.96 430 Golf Course Hole 3 732 \$2,453,38 444 1 000 s f 1 486 \$976.88 Movie Theater 492 Health/Fitness Club 1.000 s.f. 1.589 \$1.044.59 493 1,000 s.f. 2.682 \$1,763.12 Athletic Club 495 Recreational Community Center 1,000 s.f 1 233 \$810.56 Institutional 520 Elementary School 1,000 s.f. 0.832 \$546.95 536 Private School (K - 12) 1,000 s.f. 1.170 \$769.15 530 High School 1,000 s.f. 0.751 \$493.70 560 Church 1 000 s f 0.386 \$253.75 565 Day Care Center 1.000 s.f. 3.653 \$2,401.45 590 Library 1.000 s.f 5.125 \$3,369,12 Medical 1,000 s.f. 0.917 \$602.83 610 Hospital 620 Nursing Home 1,000 s.f. 0.311 \$204.45 630 Clinic 1.000 s.f 4.575 \$3,007.56 Office 710 Up to 50,000 s.f. 1,000 s.f. 3.998 \$2,628.25 50,001-150,000 s.f. 1,000 s.f. 1.783 \$1,172.13 150,001-300,000 s.f. 1.000 s.f. 1.379 \$906.54 300,001-500,000 s.f. 1.000 s.f. 1 239 \$814.51 500,001-800,000 s.f. 1,000 s.f. 1.164 \$765.20 > 800.000 s.f.1.000 s f 1 145 \$752.71 720 Medical - Dental Office Building 1.000 s.f \$1,843.32 2.804 Retail 812 Lumber Yard 1,000 s.f. 0.550 \$361.56 Speciality Center 1,000 s.f. 1.522 \$1,000.55 814 815 Discount Store 1,000 s.f. 1.022 \$671.85 \$389.17 Hardware Store 1,000 s.f. 0.592 1,000 s.f. 0.849 \$558.12 Nursery 820 Shopping Center < 200,000 s.f. 1,000 s.f. 1.272 \$836.20 200,001-500,000 s.f. 1 000 s f 1 384 \$909.83 \$947.30 500 000s f -1 000 000 s f 1.000 s f1 441 >1.000.000 s.f. 1.000 s.f. 1.528 \$1.004.49 931 Quality Restaurant 1.000 s.f. 2.959 \$1.945.22 1,000 s.f. 932 High Turnover Restaurant 2.845 \$1,870.27 933 Fast Food w/o Drive-In 1,000 s.f. 4.357 \$2,864.25 934 Fast Food Drive-In 1,000 s.f. 5.439 \$3,575.54 Quick Lube Vehicle Shop Service Pos. 1.895 \$1,245.75 942 Automobile Care Center 1,000 s.f. 1.136 \$746.80 841 New Car Sales 1,000 s.f. 0.956 \$628.46 843 Automobile Parts Sales 1,000 s.f. 3.358 \$2,207.52 \$692.89 \$675.14 944 Gas Station Fueling Position 1.054 945 Gas Station w/Convenience Market Fueling Position 1.027 946 Fueling Position 1,000 s.f. 1.053 \$692.23 Gas/Serv. Stn. W/Conv. Mkt./Wash \$960.45 848 Tire Store 1.461 1,000 s.f. 1.547 \$1,016.98 850 Supermarket Convenience Market 24-hour 1,000 s.f. 3.459 \$2,273.91 851 1,000 s.f. 2.282 \$1,500.16 852 Convenience Market < 24-hour Convenience Market w/Gas Pumps 1,000 s.f. 3.361 \$2,209.49 861 Discount Club 1,000 s.f. 1.519 \$998.58 862 Home Improvement Superstore 1,000 s.f. 0.436 \$286.62 863 Electronics Superstore 1 000 s f 0.972 \$638.98 864 Toy/Childrens Superstore 1,000 s.f. 1.060 \$696.83 \$934.15 880 Drugstore W/O Drive-Thru 1.000 s.f. 1.421 Drugstore W/Drive-Thru 881 1.000 s.f. 1.819 \$1.195.79 890 Furniture Store 1,000 s.f. 0.253 \$166.32 911 Walk-In Bank 1,000 s.f. 2.989 \$1,964.94

912 Drive-In Bank

\$2,913.55

4.432

|                                                                                                      |                          | UPDATED:                                                                   | July 1, 2019             |
|------------------------------------------------------------------------------------------------------|--------------------------|----------------------------------------------------------------------------|--------------------------|
| Highway 65 JPA Impact Fees                                                                           |                          |                                                                            |                          |
| Jurisdiction: Rocklin                                                                                |                          | July 2017 Annual Adjustment Factor                                         |                          |
| District: Old Town/Southeast Cost per DUE: \$558.00 (2016 Fee Update)                                |                          | July 2018 Annual Adustment Factor :<br>July 2019 Annual Adustment Factor : |                          |
| Cost per DOE. \$338.00 (2010 Fee Optiate)                                                            |                          | Cost per DUE with Inflation                                                |                          |
| ITE                                                                                                  |                          | DUE                                                                        | Fee                      |
| Code Land Use Category                                                                               | Unit                     | per Unit                                                                   | per Unit                 |
| Industrial                                                                                           |                          |                                                                            |                          |
| 110 Light Industrial<br>120 Heavy Industrial                                                         | 1,000 s.f.<br>1,000 s.f. | 0.910                                                                      | \$547.23                 |
| 120 Heavy Industrial<br>130 Industrial Park                                                          | 1,000 s.f.               | 0.178<br>0.798                                                             | \$107.04<br>\$479.88     |
| 140 Manufacturing                                                                                    | 1,000 s.f.               | 0.685                                                                      | \$411.92                 |
| 150 Warehousing                                                                                      | 1,000 s.f.               | 0.300                                                                      | \$180.41                 |
| 151 Mini-Warehousing Residential                                                                     | 1,000 s.f.               | 0.148                                                                      | \$89.00                  |
| 210 Single Family                                                                                    | DU                       | 1.000                                                                      | \$601.35                 |
| 220 Apartment                                                                                        | DU                       | 0.620                                                                      | \$372.84                 |
| 230 Condominium                                                                                      | DU                       | 0.780                                                                      | \$469.05                 |
| 240 Mobile Home Park                                                                                 | DU                       | 0.590                                                                      | \$354.80                 |
| <ul> <li>251 Senior Adult Housing - Detached</li> <li>252 Senior Adult Housing - Attached</li> </ul> | DU<br>DU                 | 0.270<br>0.230                                                             | \$162.36<br>\$138.31     |
| 253 Congregate Care                                                                                  | DU                       | 0.070                                                                      | \$42.09                  |
| 260 Recreational Home                                                                                | DU                       | 0.109                                                                      | \$65.55                  |
| Lodging                                                                                              | D.                       | 0.545                                                                      | #205.54                  |
| 310 Hotel<br>311 All Suites Hotel                                                                    | Room<br>Room             | 0.545<br>0.364                                                             | \$327.74<br>\$218.89     |
| 312 Business Hotel                                                                                   | Room                     | 0.563                                                                      | \$338.56                 |
| 320 Motel                                                                                            | Room                     | 0.355                                                                      | \$213.48                 |
| Recreational                                                                                         | ,                        |                                                                            |                          |
| 411 City Park                                                                                        | Acre                     | 0.184                                                                      | \$110.65<br>\$2.244.24   |
| 430 Golf Course<br>444 Movie Theater                                                                 | Hole<br>1,000 s.f.       | 3.732<br>1.486                                                             | \$2,244.24<br>\$893.61   |
| 492 Health/Fitness Club                                                                              | 1,000 s.f.               | 1.589                                                                      | \$955.55                 |
| 493 Athletic Club                                                                                    | 1,000 s.f.               | 2.682                                                                      | \$1,612.82               |
| 495 Recreational Community Center                                                                    | 1,000 s.f.               | 1.233                                                                      | \$741.46                 |
| Institutional 520 Elementary School                                                                  | 1,000 s.f.               | 0.832                                                                      | \$500.32                 |
| 536 Private School (K - 12)                                                                          | 1,000 s.f.               | 1.170                                                                      | \$703.58                 |
| 530 High School                                                                                      | 1,000 s.f.               | 0.751                                                                      | \$451.61                 |
| 560 Church                                                                                           | 1,000 s.f.               | 0.386                                                                      | \$232.12                 |
| 565 Day Care Center<br>590 Library                                                                   | 1,000 s.f.<br>1,000 s.f. | 3.653<br>5.125                                                             | \$2,196.73               |
| Medical                                                                                              | 1,000 8.1.               | 3.123                                                                      | \$3,081.92               |
| 610 Hospital                                                                                         | 1,000 s.f.               | 0.917                                                                      | \$551.44                 |
| 620 Nursing Home                                                                                     | 1,000 s.f.               | 0.311                                                                      | \$187.02                 |
| 630 Clinic<br>Office                                                                                 | 1,000 s.f.               | 4.575                                                                      | \$2,751.18               |
| 710 Up to 50,000 s.f.                                                                                | 1,000 s.f.               | 3.998                                                                      | \$2,404.20               |
| 50,001-150,000 s.f.                                                                                  | 1,000 s.f.               | 1.783                                                                      | \$1,072.21               |
| 150,001-300,000 s.f.                                                                                 | 1,000 s.f.               | 1.379                                                                      | \$829.26                 |
| 300,001-500,000 s.f.<br>500,001-800,000 s.f.                                                         | 1,000 s.f.<br>1,000 s.f. | 1.239<br>1.164                                                             | \$745.07<br>\$699.97     |
| > 800,000 s.f.                                                                                       | 1,000 s.f.               | 1.145                                                                      | \$688.55                 |
| 720 Medical - Dental Office Building                                                                 | 1,000 s.f.               | 2.804                                                                      | \$1,686.19               |
| Retail                                                                                               |                          |                                                                            |                          |
| 812 Lumber Yard<br>814 Speciality Center                                                             | 1,000 s.f.               | 0.550                                                                      | \$330.74<br>\$015.25     |
| 814 Speciality Center<br>815 Discount Store                                                          | 1,000 s.f.<br>1,000 s.f. | 1.522<br>1.022                                                             | \$915.25<br>\$614.58     |
| 816 Hardware Store                                                                                   | 1,000 s.f.               | 0.592                                                                      | \$356.00                 |
| 817 Nursery                                                                                          | 1,000 s.f.               | 0.849                                                                      | \$510.55                 |
| 820 Shopping Center<br>< 200,000 s.f.                                                                | 1 000 a f                | 1 272                                                                      | \$764.00                 |
| < 200,000 s.f.<br>200,001-500,000 s.f.                                                               | 1,000 s.f.<br>1,000 s.f. | 1.272<br>1.384                                                             | \$764.92<br>\$832.27     |
| 500,000s.f1,000,000 s.f.                                                                             | 1,000 s.f.               | 1.441                                                                      | \$866.55                 |
| >1,000,000 s.f.                                                                                      | 1,000 s.f.               | 1.528                                                                      | \$918.86                 |
| 931 Quality Restaurant                                                                               | 1,000 s.f.               | 2.959                                                                      | \$1,779.39               |
| 932 High Turnover Restaurant<br>933 Fast Food w/o Drive-In                                           | 1,000 s.f.<br>1,000 s.f. | 2.845<br>4.357                                                             | \$1,710.84<br>\$2,620.08 |
| 934 Fast Food Drive-In                                                                               | 1,000 s.f.               | 5.439                                                                      | \$3,270.74               |
| 941 Quick Lube Vehicle Shop                                                                          | Service Pos.             | 1.895                                                                      | \$1,139.56               |
| 942 Automobile Care Center                                                                           | 1,000 s.f.               | 1.136                                                                      | \$683.13                 |
| 841 New Car Sales<br>843 Automobile Parts Sales                                                      | 1,000 s.f.<br>1,000 s.f. | 0.956<br>3.358                                                             | \$574.89<br>\$2,019.33   |
| 944 Gas Station                                                                                      | Fueling Position         | 3.338<br>1.054                                                             | \$2,019.33<br>\$633.82   |
| 945 Gas Station w/Convenience Market                                                                 | Fueling Position         | 1.027                                                                      | \$617.59                 |
| 946 Gas/Serv. Stn. W/Conv. Mkt./Wash                                                                 | Fueling Position         | 1.053                                                                      | \$633.22                 |
| 848 Tire Store<br>850 Supermarket                                                                    | 1,000 s.f.<br>1,000 s.f. | 1.461<br>1.547                                                             | \$878.57<br>\$930.29     |
| 851 Convenience Market 24-hour                                                                       | 1,000 s.f.               | 3.459                                                                      | \$2,080.07               |
| 852 Convenience Market < 24-hour                                                                     | 1,000 s.f.               | 2.282                                                                      | \$1,372.28               |
| 853 Convenience Market w/Gas Pumps                                                                   | 1,000 s.f.               | 3.361                                                                      | \$2,021.14               |
| 861 Discount Club                                                                                    | 1,000 s.f.               | 1.519                                                                      | \$913.45                 |
| <ul><li>862 Home Improvement Superstore</li><li>863 Electronics Superstore</li></ul>                 | 1,000 s.f.<br>1,000 s.f. | 0.436<br>0.972                                                             | \$262.19<br>\$584.51     |
| 864 Toy/Childrens Superstore                                                                         | 1,000 s.f.               | 1.060                                                                      | \$637.43                 |
| 880 Drugstore W/O Drive-Thru                                                                         | 1,000 s.f.               | 1.421                                                                      | \$854.52                 |
| 881 Drugstore W/Drive-Thru                                                                           | 1,000 s.f.               | 1.819                                                                      | \$1,093.86               |
| 890 Furniture Store<br>911 Walk-In Bank                                                              | 1,000 s.f.<br>1,000 s.f. | 0.253<br>2.989                                                             | \$152.14<br>\$1,797.44   |
| 912 Drive-In Bank                                                                                    | 1,000 s.f.               | 4.432                                                                      | \$2,665.18               |
|                                                                                                      | ,                        |                                                                            | . ,                      |