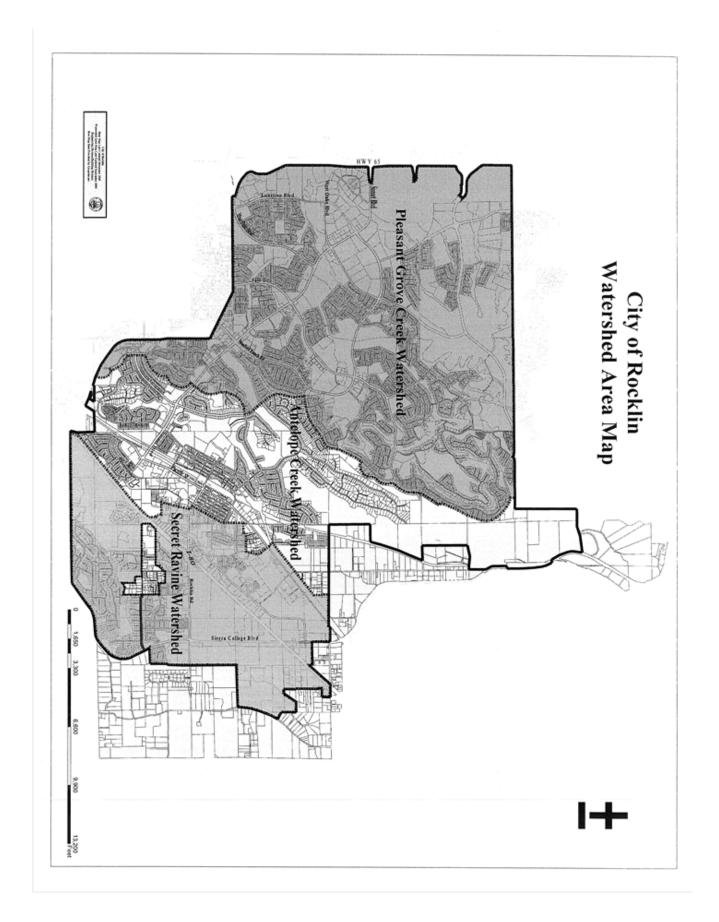

# DC WATERSHED DRAINAGE FEE (Ordinance 672)

| ZONE                     | ТҮРЕ                                             | DRAINAGE FEE                       |
|--------------------------|--------------------------------------------------|------------------------------------|
| Secret Ravine            | Residential: up to 4 dwelling units              | \$311/unit                         |
|                          | per acre                                         |                                    |
| Secret Ravine            | Residential: more than 4 dwelling units per acre | \$119/unit                         |
| Secret Ravine            | Commercial/Industrial                            | \$1,427/acre of impervious surface |
|                          |                                                  |                                    |
| Antelope Creek           | Residential: up to 4 dwelling units              | \$274/unit                         |
|                          | per acre                                         |                                    |
| Antelope Creek           | Residential: more than 4 dwelling                | \$113/unit                         |
|                          | units per acre                                   |                                    |
| Antelope Creek           | Commercial/Industrial                            | \$1,350/acre of impervious surface |
| Pleasant Grove Watershed |                                                  | None                               |

In determining residential impact fees, the calculation is based on the higher rate being for single family residences in a zone which allows <u>no more than</u> four dwelling units per acre. The lower fee is calculated based on zoning which allows <u>more than</u> four dwelling units per acre.

| The higher fee | applies to | the following | residential | zones: |
|----------------|------------|---------------|-------------|--------|
|----------------|------------|---------------|-------------|--------|

R1-12.5

R1-15

**RE-20** 

RE-30

RE-30 NH

All RA zones.

PD-4 or lower

The lower fee applies to the following residential zones:

R1-10

R1-7.5

R1-6

R1-5

PD 4.5 or higher

See Attached Map