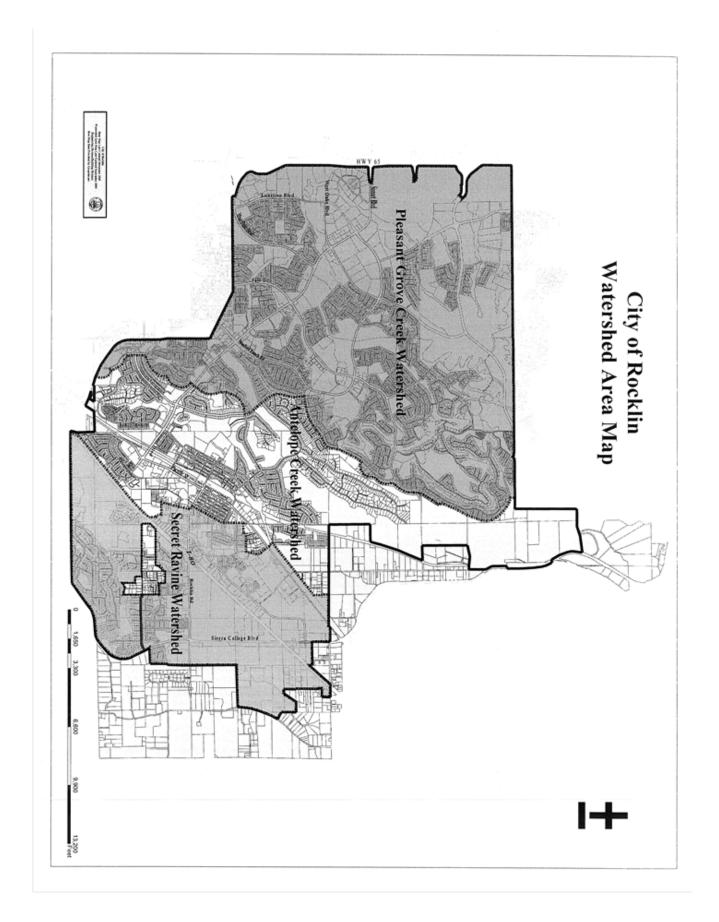

# DC WATERSHED DRAINAGE FEE (Ordinance 672)

| ZONE                     | ТҮРЕ                                | DRAINAGE FEE                       |
|--------------------------|-------------------------------------|------------------------------------|
|                          |                                     |                                    |
| Secret Ravine            | Residential: up to 4 dwelling units | \$311/unit                         |
|                          | per acre                            |                                    |
| Secret Ravine            | Residential: more than 4 dwelling   | \$119/unit                         |
|                          | units per acre                      |                                    |
| Secret Ravine            | Commercial/Industrial               | \$1,427/acre of impervious surface |
|                          |                                     |                                    |
| Antelope Creek           | Residential: up to 4 dwelling units | \$274/unit                         |
|                          | per acre                            |                                    |
| Antelope Creek           | Residential: more than 4 dwelling   | \$113/unit                         |
|                          | units per acre                      |                                    |
| Antelope Creek           | Commercial/Industrial               | \$1,350/acre of impervious surface |
| Pleasant Grove Watershed |                                     | None                               |

In determining residential impact fees, the calculation is based on the higher rate being for single family residences in a zone which allows <u>no more than</u> four dwelling units per acre. The lower fee is calculated based on zoning which allows <u>more than</u> four dwelling units per acre.

The higher fee applies to the following residential zones:

R1-12.5

R1-15

**RE-20** 

RE-30

RE-30 NH

All RA zones.

PD-4 or lower

The lower fee applies to the following residential zones:

R1-10

R1-7.5

R1-6

R1-5

PD 4.5 or higher

See Attached Map