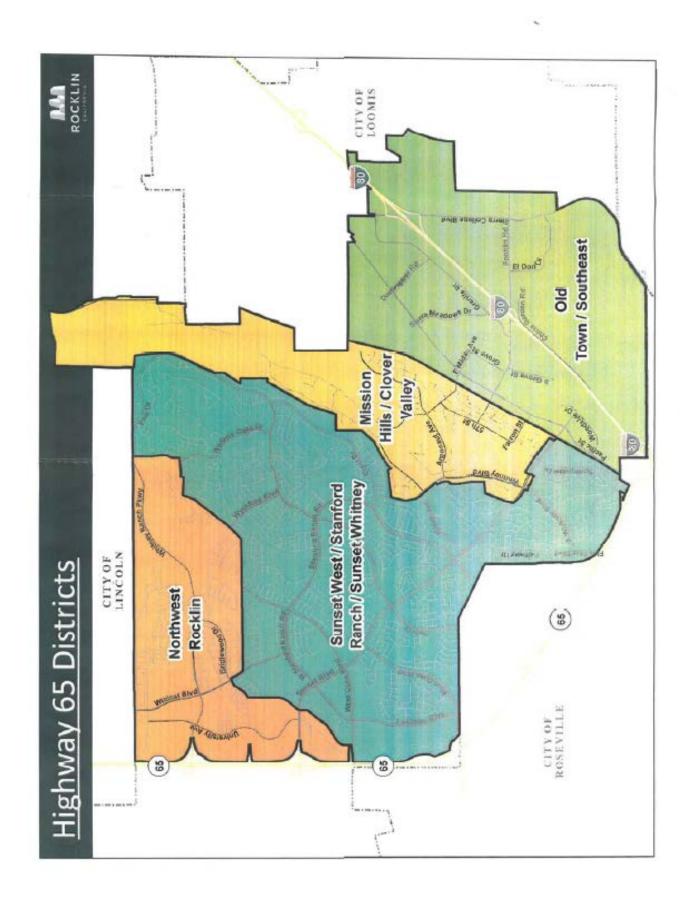

## WHITNEY INTERCHANGE FEE

(Ordinance 932) (Annual Escalation by Reso 2015-2)

The following fees are only applicable to development within the Whitney Ranch/Sunset Ranchos and Highway 65 Planning Areas within North West Rocklin.

| OWNER                               | COST PER          |
|-------------------------------------|-------------------|
|                                     | UNIT OR ACRE      |
|                                     |                   |
| WHITNEY RANCH                       |                   |
| Sunset Ranchos Investors (SRI, LLC) |                   |
| Single Family                       | \$622 per unit    |
| PD-20                               | \$448 per unit    |
| PD-BP                               | \$21,016 per acre |
| PC-C and PD-NC                      | \$23,839 per acre |
| Shehadeh/Taylor, LLC (SWP)          |                   |
| PD-C                                | \$49,657 per acre |
| HIGHWAY 65 CORRIDOR                 |                   |
| Orchard Creek (JBC)                 |                   |
| С                                   | \$49,251 per acre |
| BP/C                                | \$49,251 per acre |
| Evergreen (Placer Ranch)            |                   |
| BP                                  | \$20,107 per acre |
| С                                   | \$22,808 per acre |
| BP/C                                | \$22,808 per acre |
| WJU                                 |                   |
| BP/C                                | \$35,719 per acre |
| LI                                  | \$10,524 per acre |

The fee for a single family dwelling within the City of Rocklin varies between \$294 to \$1,447 per unit, subject to location.

The City of Rocklin is divided into four (4) Highway 65 Fee Districts. Depending on the location and land use category, the fee for a typical commercial development varies widely and is as indicated on the attached schedules by district.