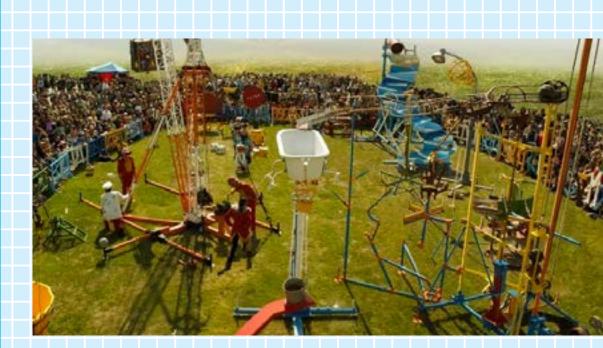

Maker Faire is a gathering of fascinating, curious people who **enjoy learning** and **sharing** what they can do. Engineers to artists to scientists to crafters, Maker Faire is a venue for these "makers" to show **hobbies**, **experiments**, and **projects**.

Maker Faire is a world wide event, in 44 countries!

The City of Rocklin partnered with Maker Media for the licensing rights to host **Rocklin Mini Maker Faire**. Rocklin's first event debuted in October 2015!