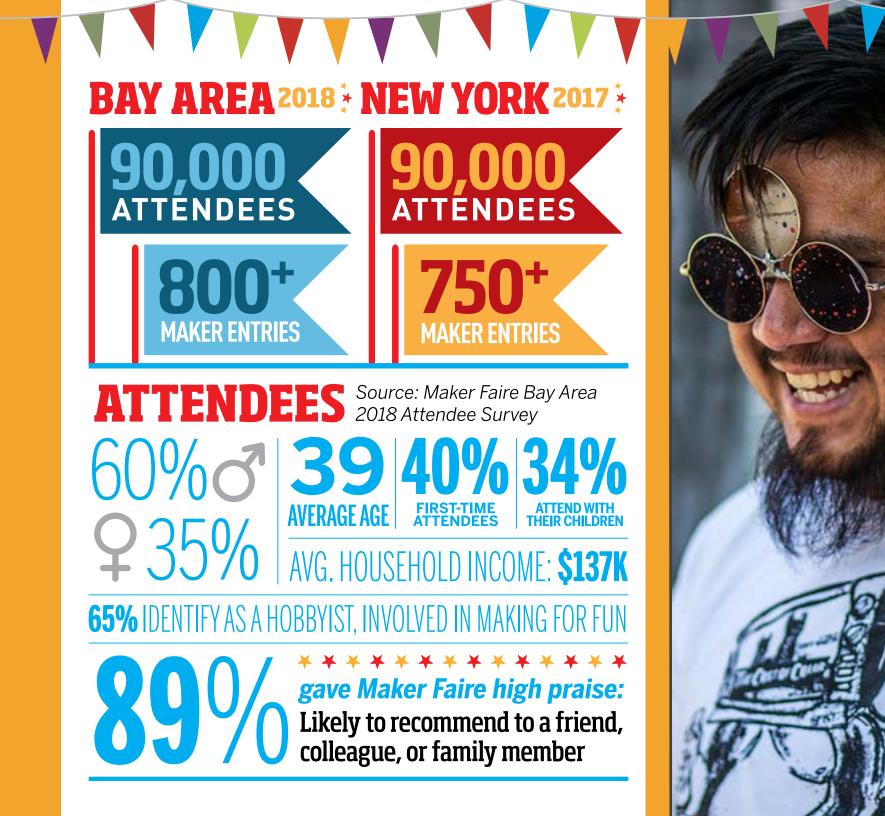

Results exceeded expectations with:

8,000 ATTENDING Rocklin Mini Maker Faire!

NewYorkSanFranciscoRomeBeijingParis ShenzhenHongKongTokyoBerlinBarcelona PragueMoscowKuwaitCairoTaipeiSeoul

The City of Rocklin is proud to host this highly innovative, hands-on, interactive event that