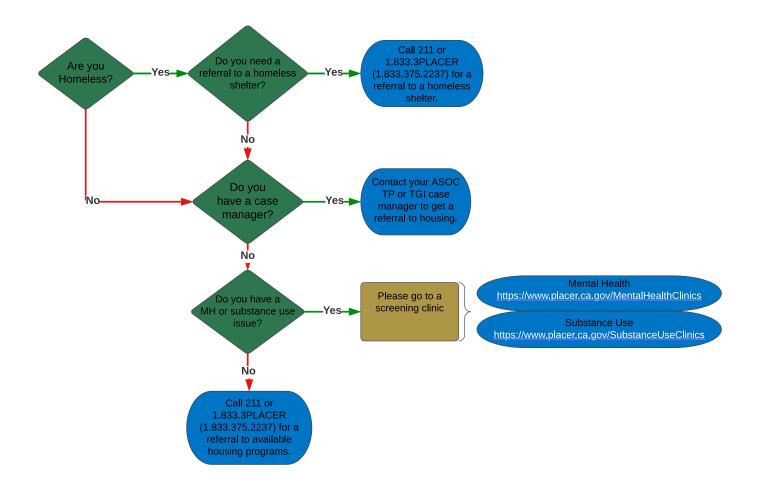

# Homeless Resource Helpline - 211 or 1.833.3PLACER (1.833.375.2237)

For the unsheltered population to receive referrals to either get on waitlist for shelter(s), transitional housing, and permanent supportive housing programs.

# Get a referral from ASOC or Turning Point case manager. If you do not have a case manager, Call 211 or 833.3PLACER (833.375.2237) to get a referral, then call 530.878.5088 option 3 for the Housing Coordinator.

### How to contact: Get a referral from ASOC or Turning Point case manager. If you do not have a case manager, Call 211 or 833.3PLACER (833.375.2237) to get a referral then call 530.878.5088 option 2.

Advocates for Mentally III Housing (AMIH)

Housing Coordinator

How to contact: Get a referral from ASOC or Turning Point case manager. If you do not have a case manager, Call 211 or 833.3PLACER (833.375.2237) to get a referral.