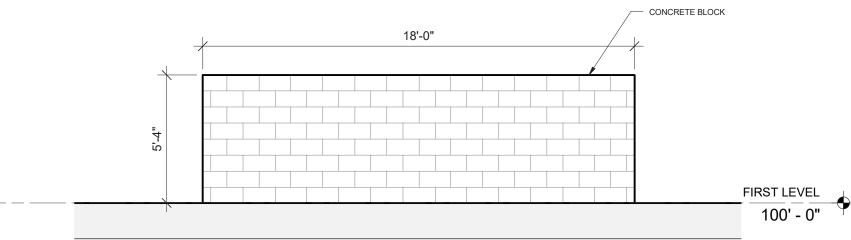

#### **Staff Description of Project:**

This application is a request for approval of the following entitlements to allow development of approximately 7 gross acres into a 204-unit multiple-family apartment project at a density of approximately 32.7 units per acre:

- A General Development Plan Amendment to modify land uses and development standards for the previously-approved ZL Rocklin General Development Plan (PDG-2007-01).
- A Design Review for the site design, landscaping, architectural designs, colors and materials of a proposed multiple-family development.

#### Location:

The subject site is located at the northeastern corner of Midas Avenue & Pacific Street. APNs 010-010-016, -017, -028, -029 & 010-040-040.