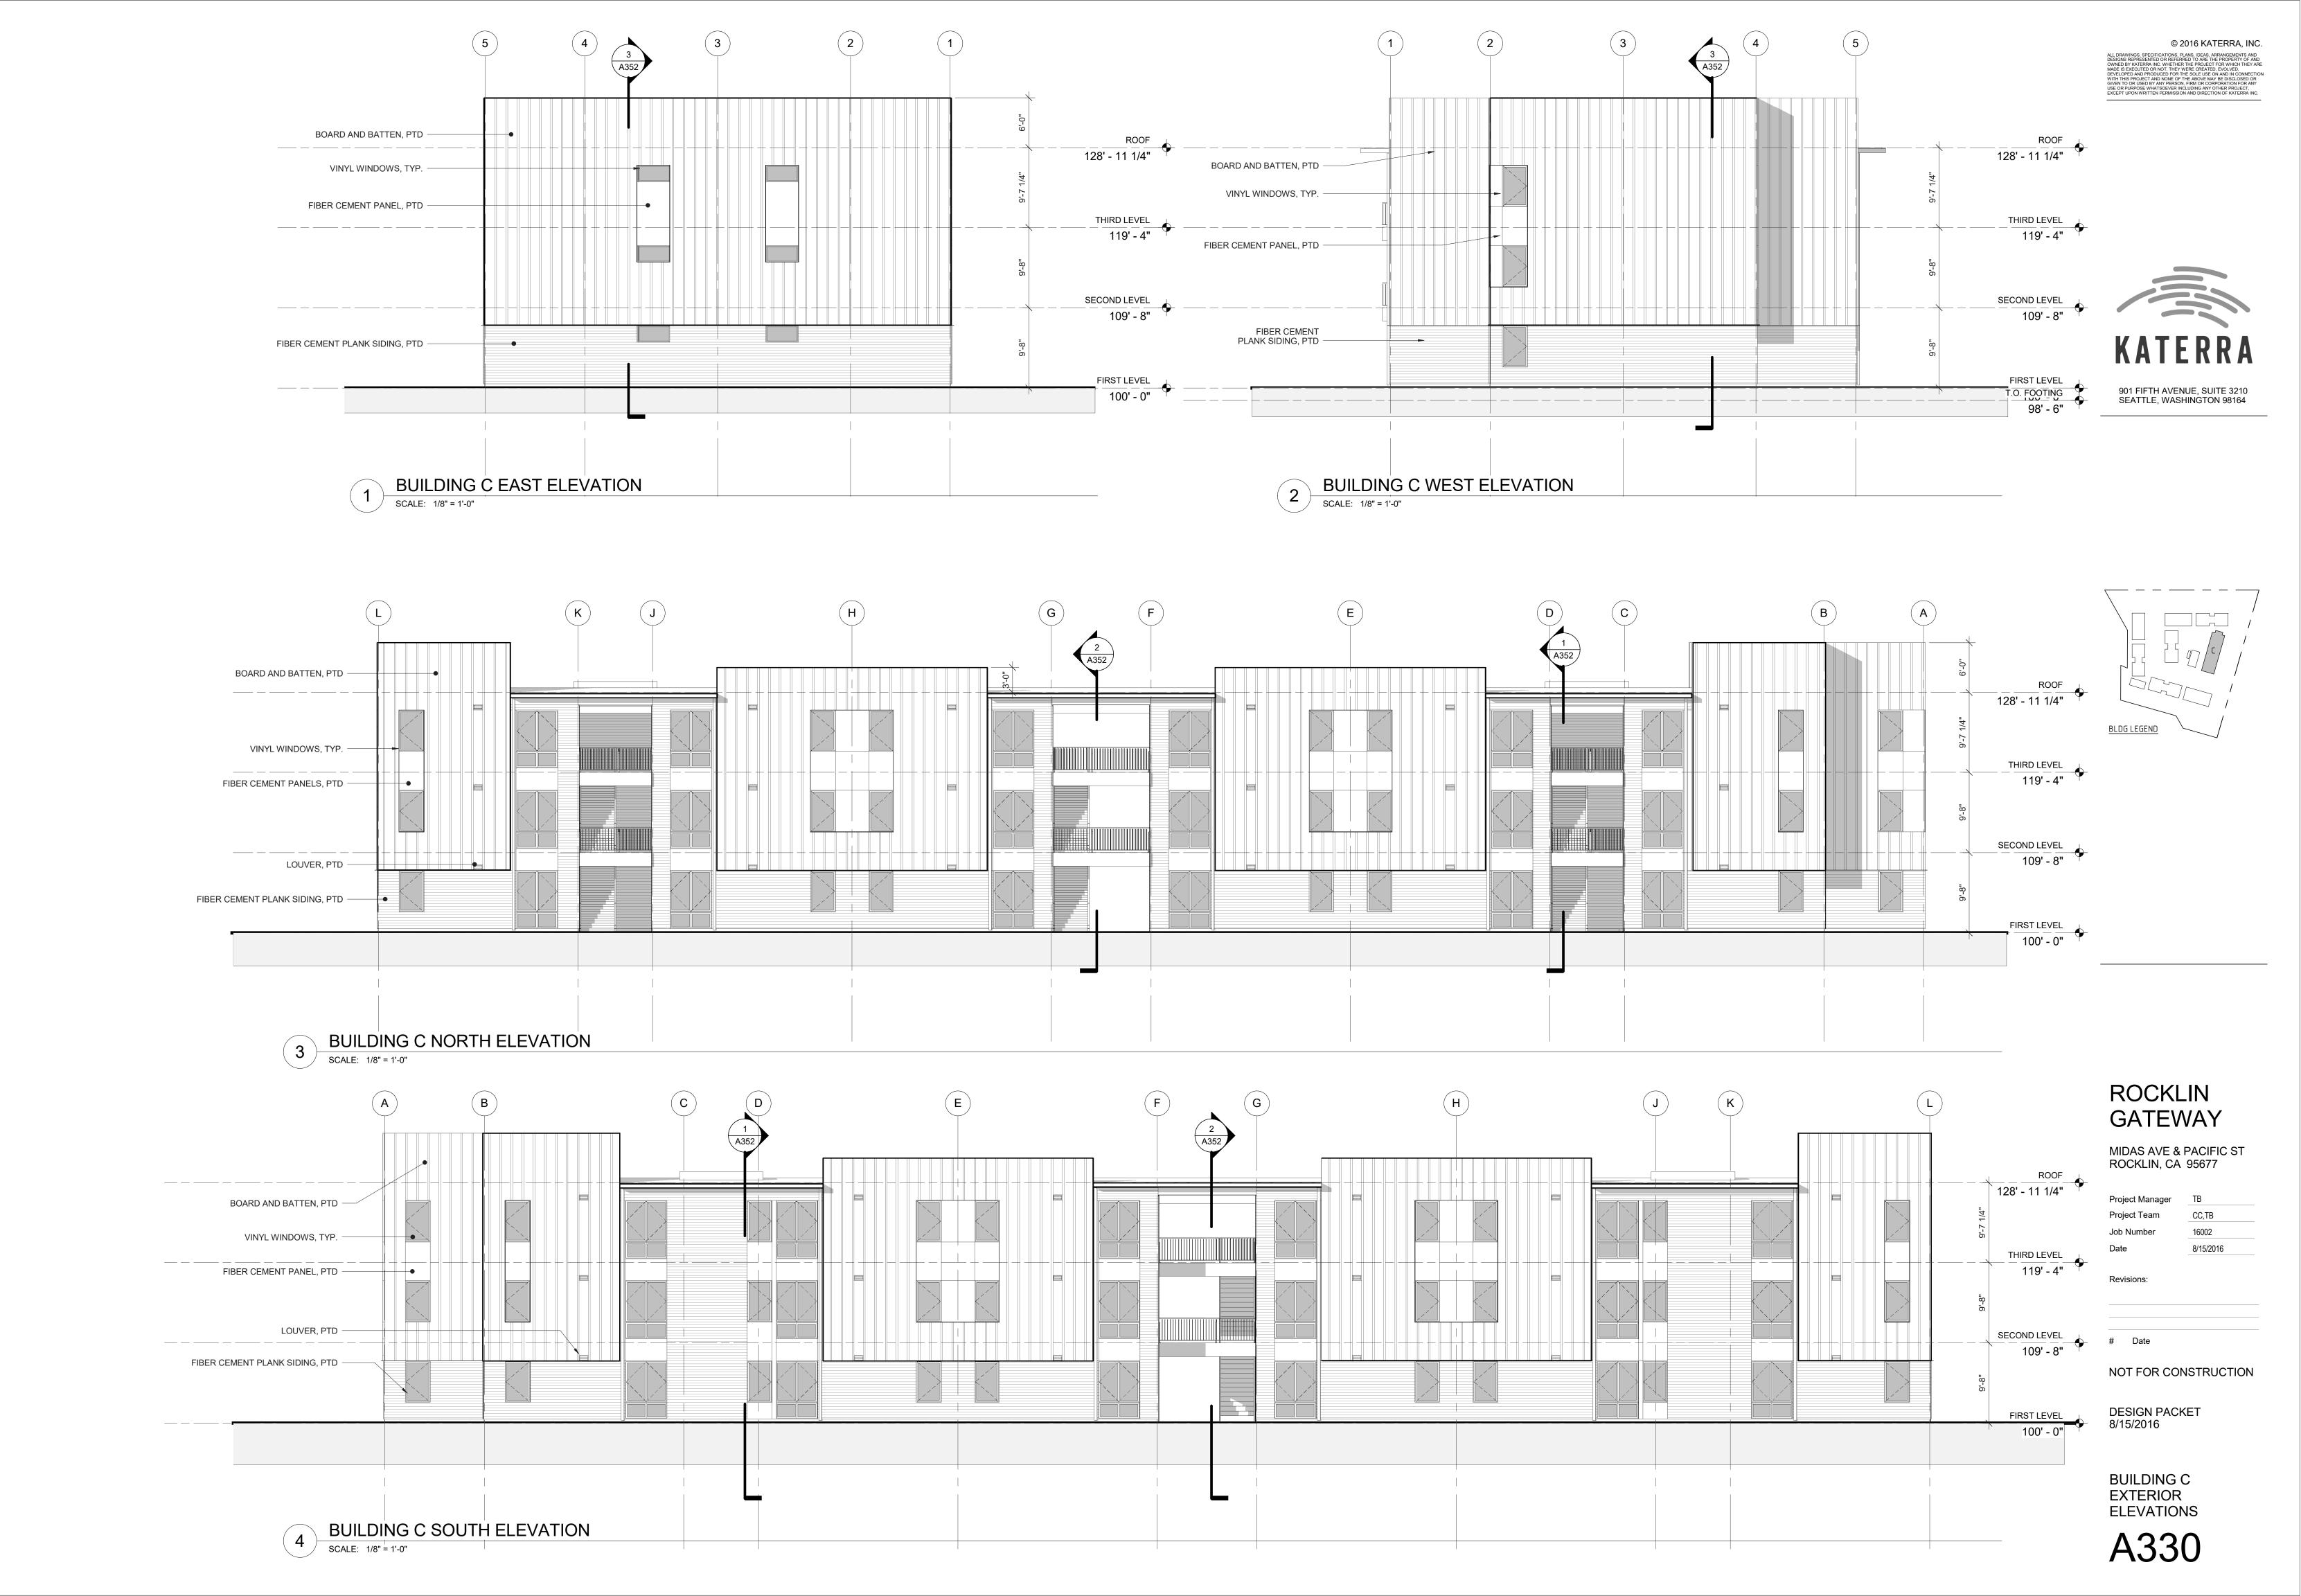

#### **ROCKLIN GATEWAY**

- DESIGN REVIEW, DR2016-0010
- GENERAL DEVELOPMENT PLAN, PDG2016-0005

#### **Staff Description of Project:**

This application is a request for approval of the following entitlements to allow development of approximately 7 gross acres into a 204-unit multiple-family apartment project at a density of approximately 32.7 units per acre:

#### Location:

The subject site is located at the northeastern corner of Midas Avenue & Pacific Street. APNs 010-010-016, -017, -028, -029 & 010-040-040.