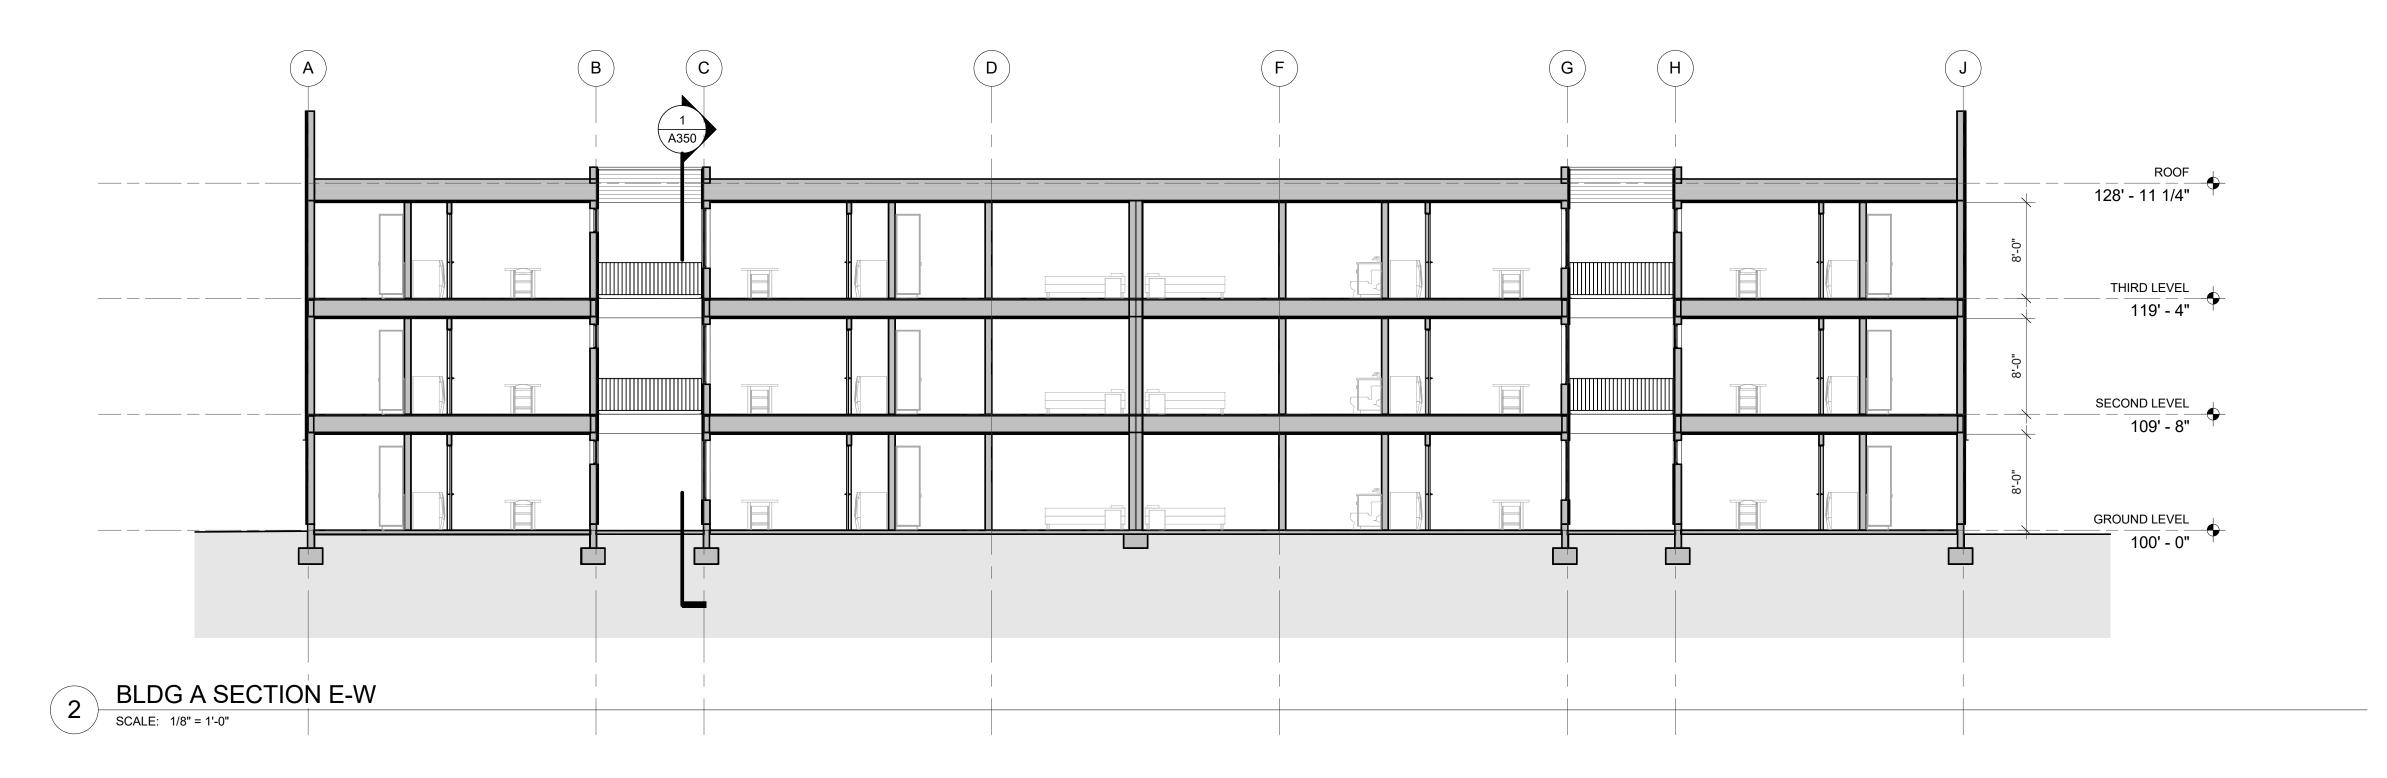

#### **ROCKLIN GATEWAY**

- DESIGN REVIEW, DR2016-0010
- GENERAL DEVELOPMENT PLAN, PDG2016-0005

#### **Staff Description of Project:**

This application is a request for approval of the following entitlements to allow development of approximately 7 gross acres into a 204-unit multiple-family apartment project at a density of approximately 32.7 units per acre:

#### Location:

The subject site is located at the northeastern corner of Midas Avenue & Pacific Street. APNs 010-010-016, -017, -028, -029 & 010-040-040.