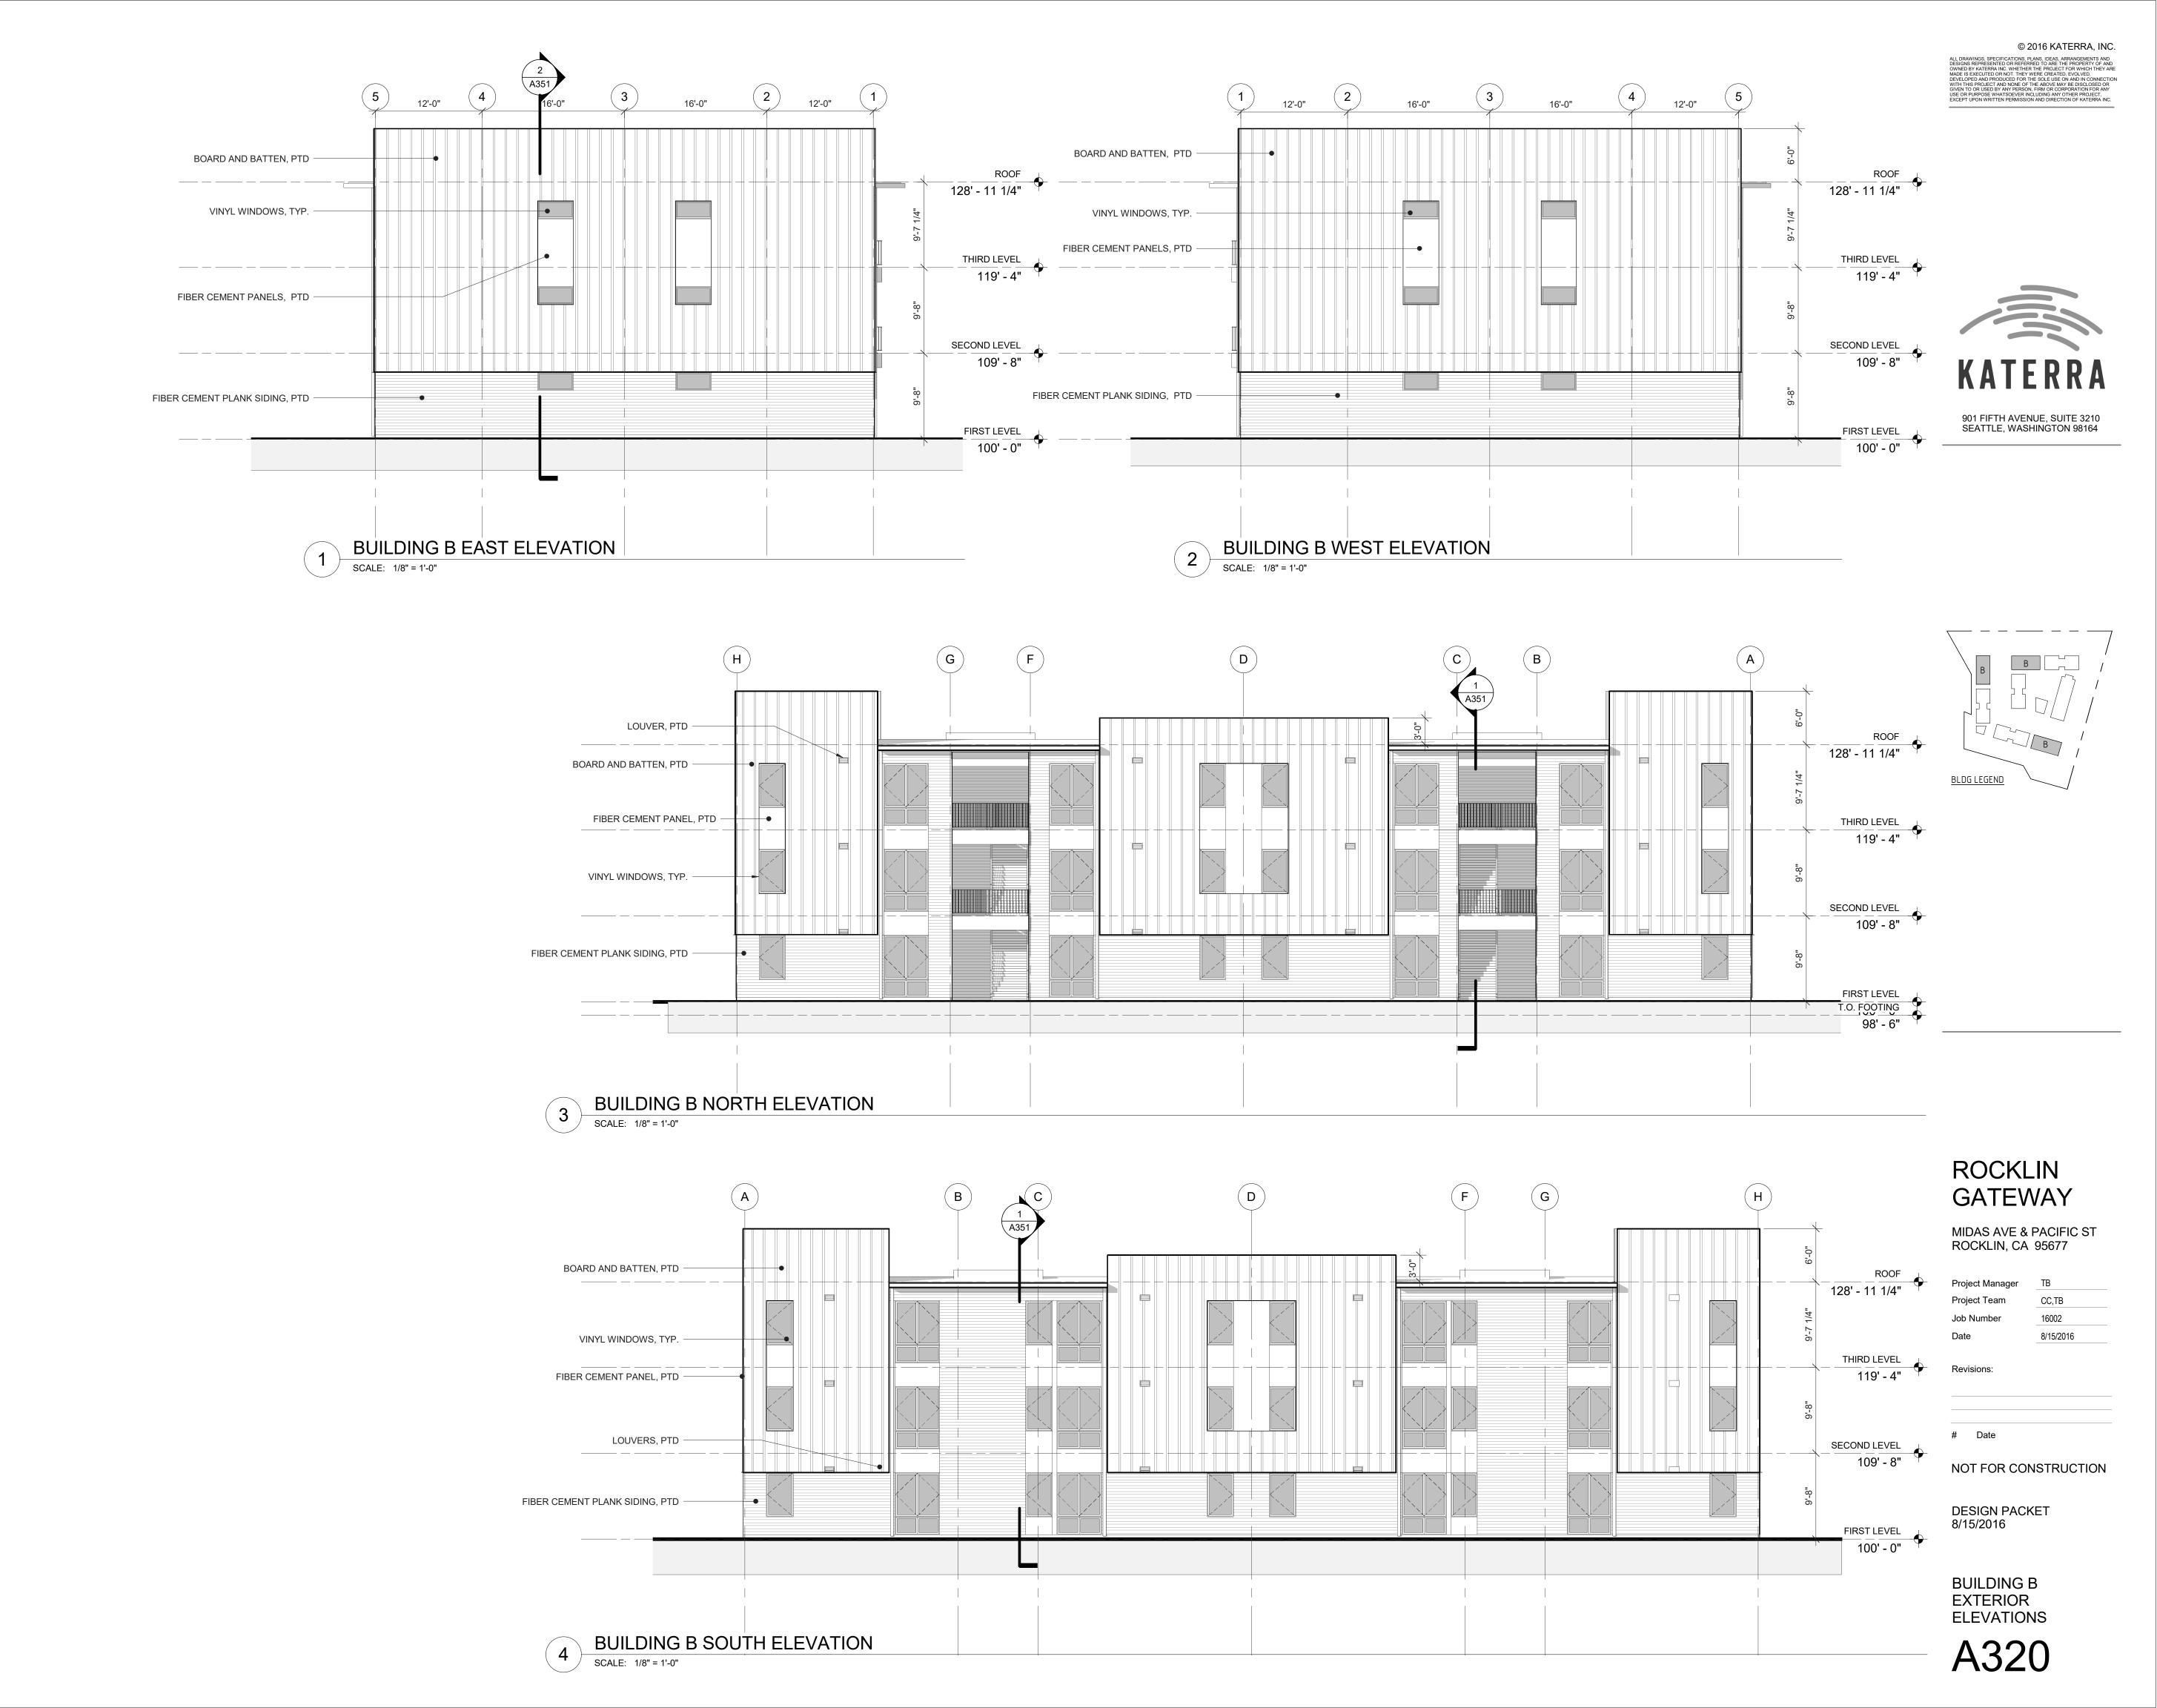

#### **ROCKLIN GATEWAY**

- DESIGN REVIEW, DR2016-0010
- GENERAL DEVELOPMENT PLAN, PDG2016-0005

#### **Staff Description of Project:**

This application is a request for approval of the following entitlements to allow development of approximately 7 gross acres into a 204-unit multiple-family apartment project at a density of approximately 32.7 units per acre:

#### Location:

The subject site is located at the northeastern corner of Midas Avenue & Pacific Street. APNs 010-010-016, -017, -028, -029 & 010-040-040.