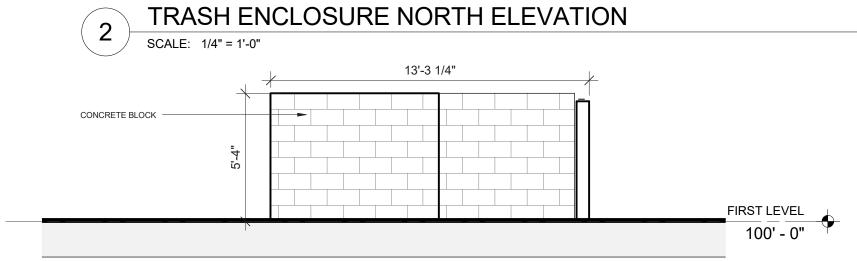

#### **Staff Description of Project:**

This application is a request for approval of the following entitlements to allow development of approximately 7 gross acres into a 204-unit multiple-family apartment project at a density of approximately 32.7 units per acre:

- A General Development Plan Amendment to modify land uses and development standards for the previously-approved ZL Rocklin General Development Plan (PDG-2007-01).
- A Design Review for the site design, landscaping, architectural designs, colors and materials of a proposed multiple-family development.

#### Location:

The subject site is located at the northeastern corner of Midas Avenue & Pacific Street. APNs 010-010-016, -017, -028, -029 & 010-040-040.