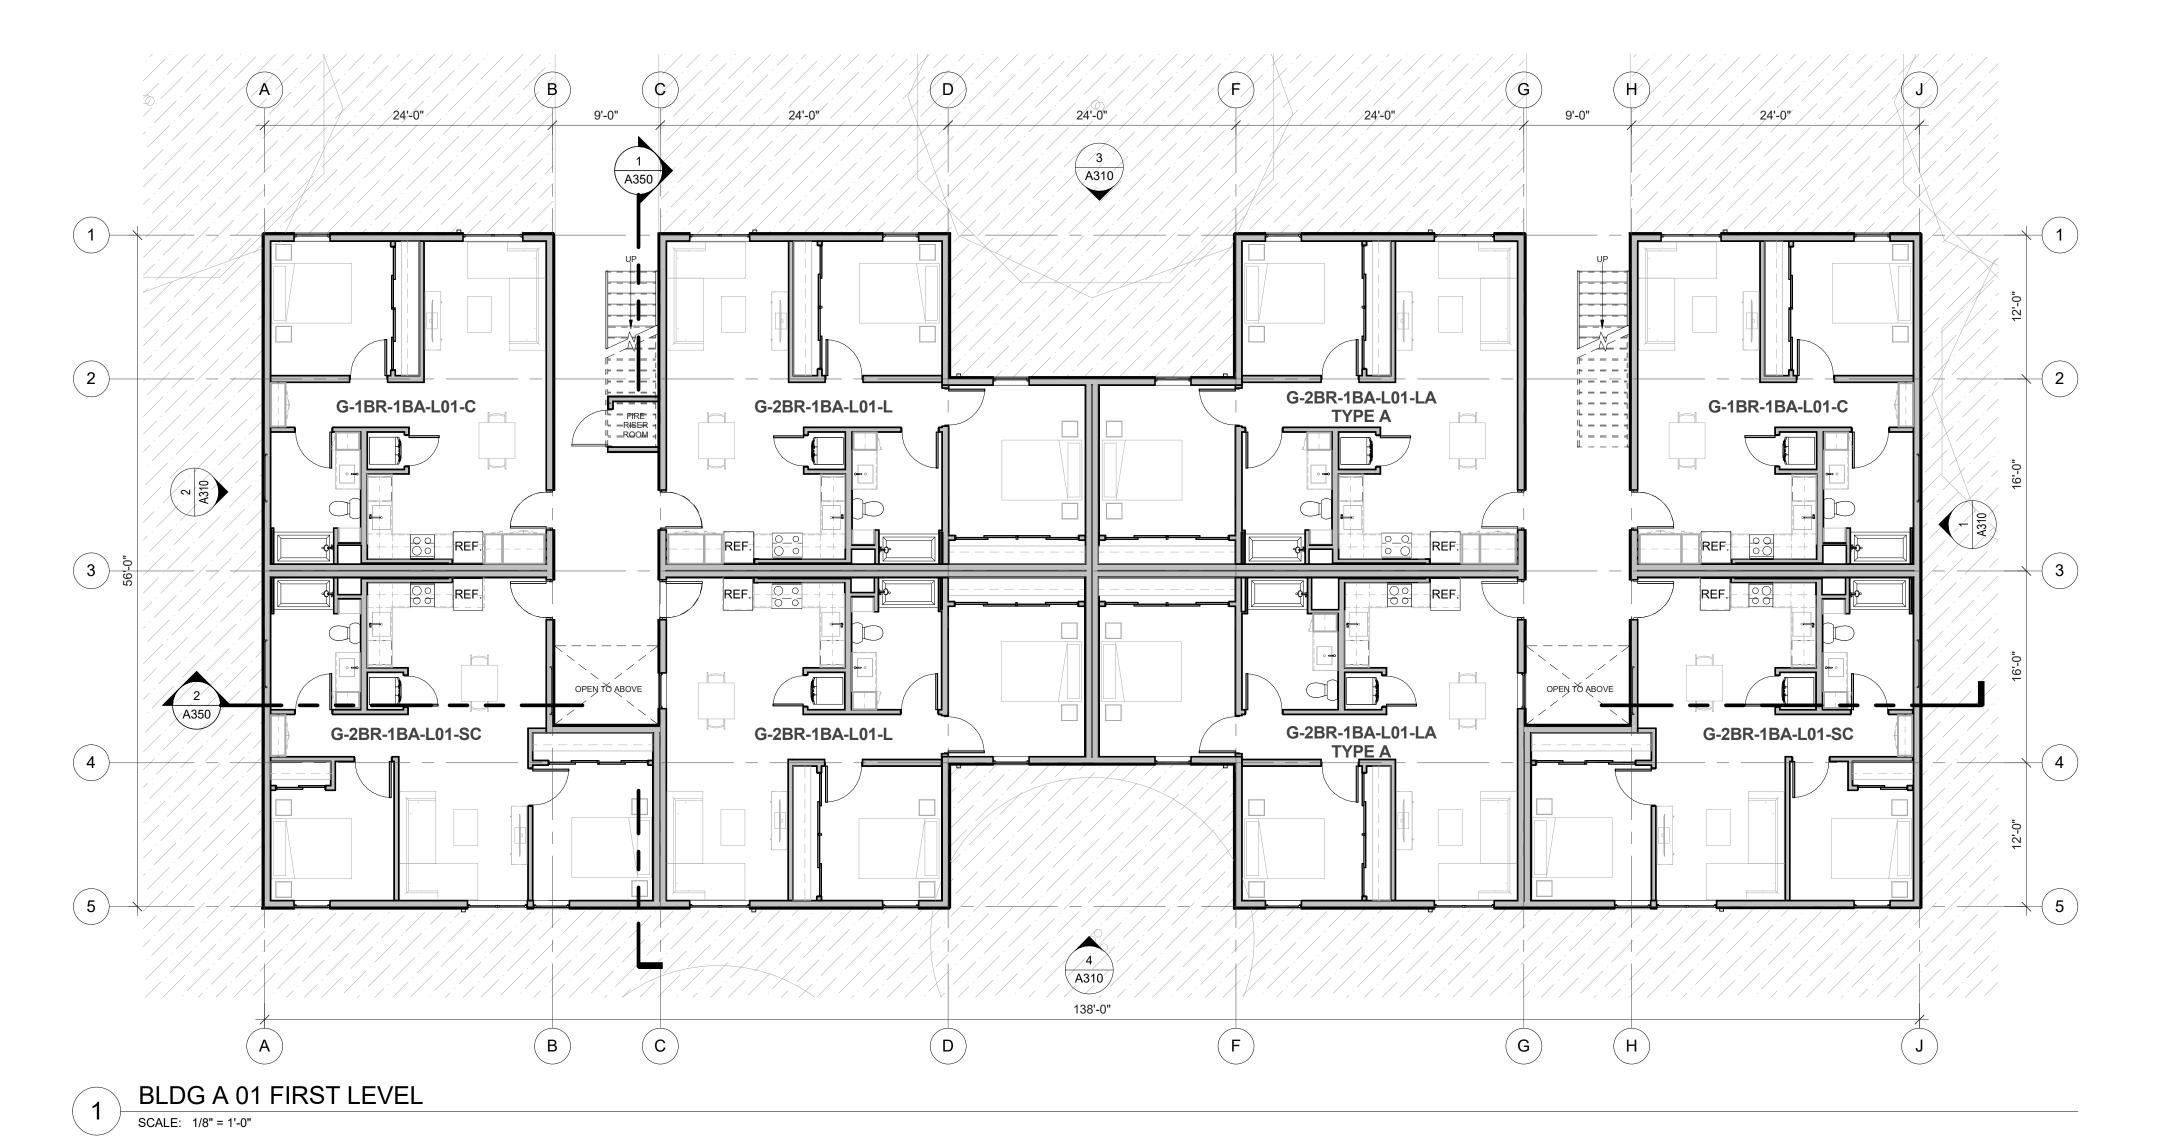

#### **Staff Description of Project:**

This application is a request for approval of the following entitlements to allow development of approximately 7 gross acres into a 204-unit multiple-family apartment project at a density of approximately 32.7 units per acre:

- A General Development Plan Amendment to modify land uses and development standards for the previously-approved ZL Rocklin General Development Plan (PDG-2007-01).
- A Design Review for the site design, landscaping, architectural designs, colors and materials of a proposed multiple-family development.

#### Location:

The subject site is located at the northeastern corner of Midas Avenue & Pacific Street. APNs 010-010-016, -017, -028, -029 & 010-040-040.