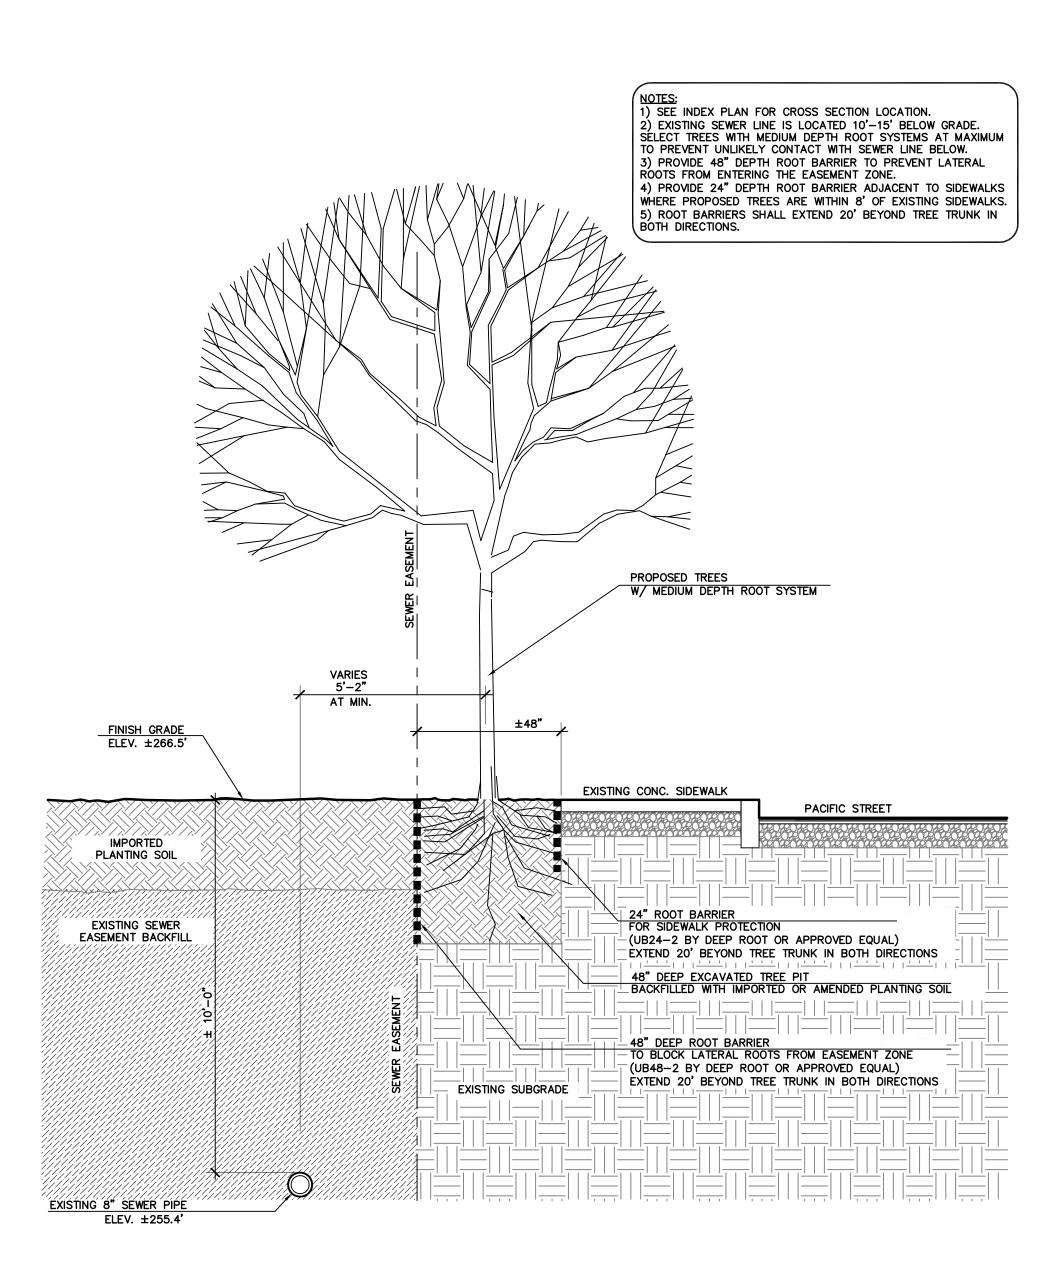

SEE L200 PRELIMINARY PLANTING PLAN.

© 2016 KATERRA, INC.

ALL DRAWINGS, SPECIFICATIONS, PLANS, IDEAS, ARRANGEMENTS AND DESIGNS REPRESENTED OR REFERRED TO ARE THE PROPERTY OF AND OWNED BY KATERRA INC. WHETHER THE PROJECT FOR WHICH THEY ARE MADE IS EXECUTED OR NOT. THEY WERE CREATED, EVOLVED, DEVELOPED AND PRODUCED FOR THE SOLE USE ON AND IN CONNECTION WITH THIS PROJECT AND NONE OF THE ABOVE MAY BE DISCLOSED OR GIVEN TO OR USED BY ANY PERSON, FIRM OR CORPORATION FOR ANY USE OR PURPOSE WHATSOEVER INCLUDING ANY OTHER PROJECT, EXCEPT UPON WRITTEN PERMISSION AND DIRECTION OF KATERRAINC.





### ROCKLIN GATEWAY

MIDAS AVE & PACIFIC ST ROCKLIN, CA 95677

Project Manager Project Team Job Number

16002 8/15/2016

Revisions:

Date

NOT FOR CONSTRUCTION

DESIGN PACKET 8/15/2016

PLANTING LEGEND







### **DeepRoot Tree Root Guide Applications**

#### Linear

Provide maximum hardscape protection while utilizing all available rooting space for improved tree health by placing guides in a straight line directly along the hardscape to be protected.

Linear models include LB 12-2, UB 18-2, UB 24-2, UB 36-2, and UB 48-2.

#### Surround

Protect hardscapes that surround a planting on all four sides.

Plan to line the perimeter of the planting area with the panels – this provides the maximum available uncompacted soil volume for immediate root growth.

Surround models include UB 18-2 and UB 24-2.

### Root pruning

Root pruning can help save existing trees and prevent future damage to paving. Disruptive roots are cleanly cut and removed; linear Root Barrier is then installed. There are lim