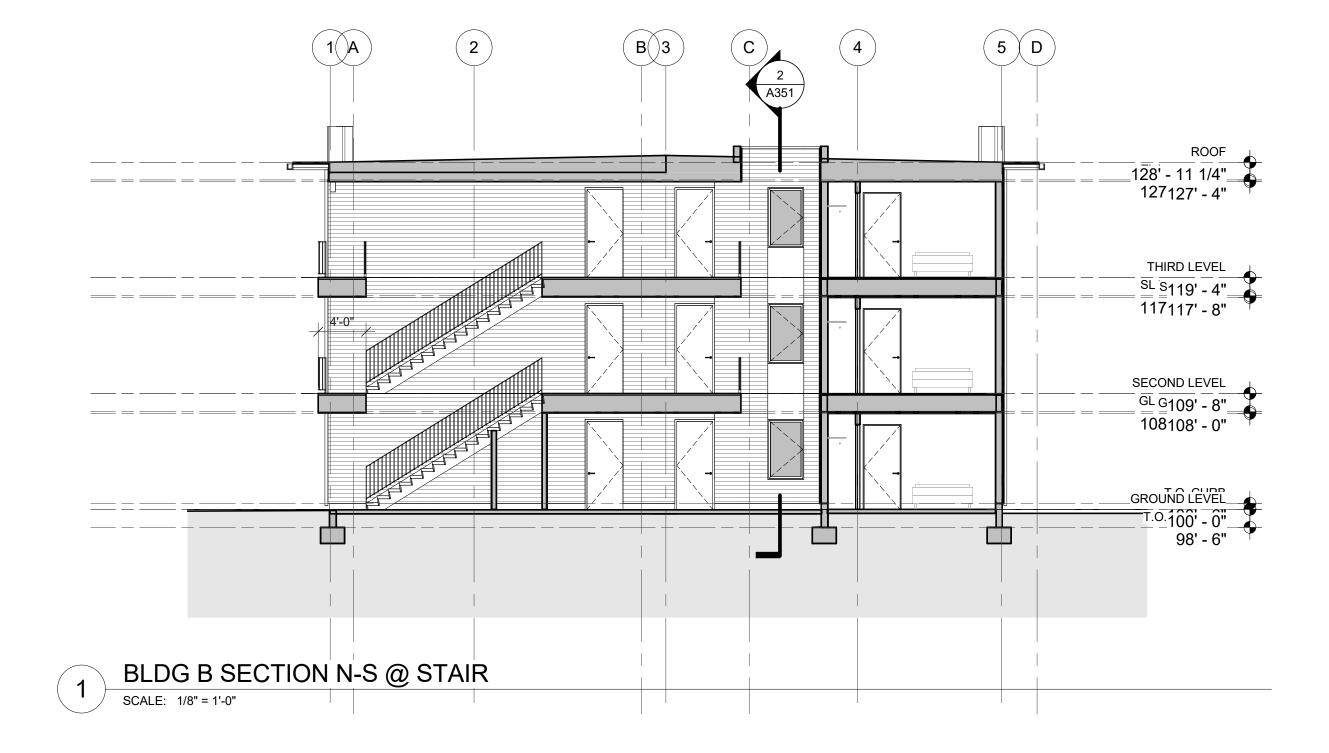

#### **ROCKLIN GATEWAY**

- DESIGN REVIEW, DR2016-0010
- GENERAL DEVELOPMENT PLAN, PDG2016-0005

#### **Staff Description of Project:**

This application is a request for approval of the following entitlements to allow development of approximately 7 gross acres into a 204-unit multiple-family apartment project at a density of approximately 32.7 units per acre:

#### Location:

The subject site is located at the northeastern corner of Midas Avenue & Pacific Street. APNs 010-010-016, -017, -028, -029 & 010-040-040.