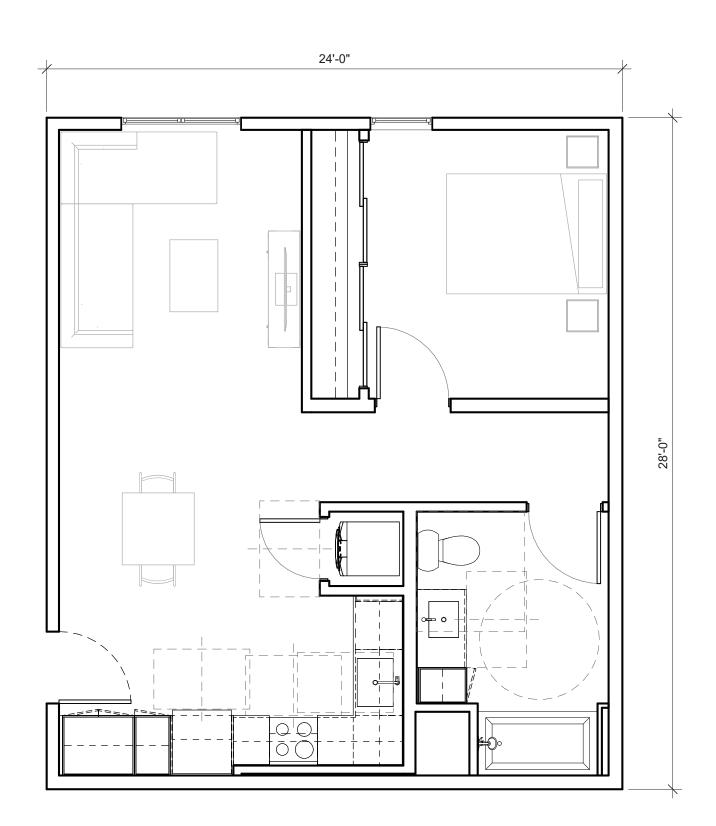

#### **Staff Description of Project:**

This application is a request for approval of the following entitlements to allow development of approximately 7 gross acres into a 204-unit multiple-family apartment project at a density of approximately 32.7 units per acre:

- A General Development Plan Amendment to modify land uses and development standards for the previously-approved ZL Rocklin General Development Plan (PDG-2007-01).
- A Design Review for the site design, landscaping, architectural designs, colors and materials of a proposed multiple-family development.

#### Location:

The subject site is located at the northeastern corner of Midas Avenue & Pacific Street. APNs 010-010-016, -017, -028, -029 & 010-040-040.