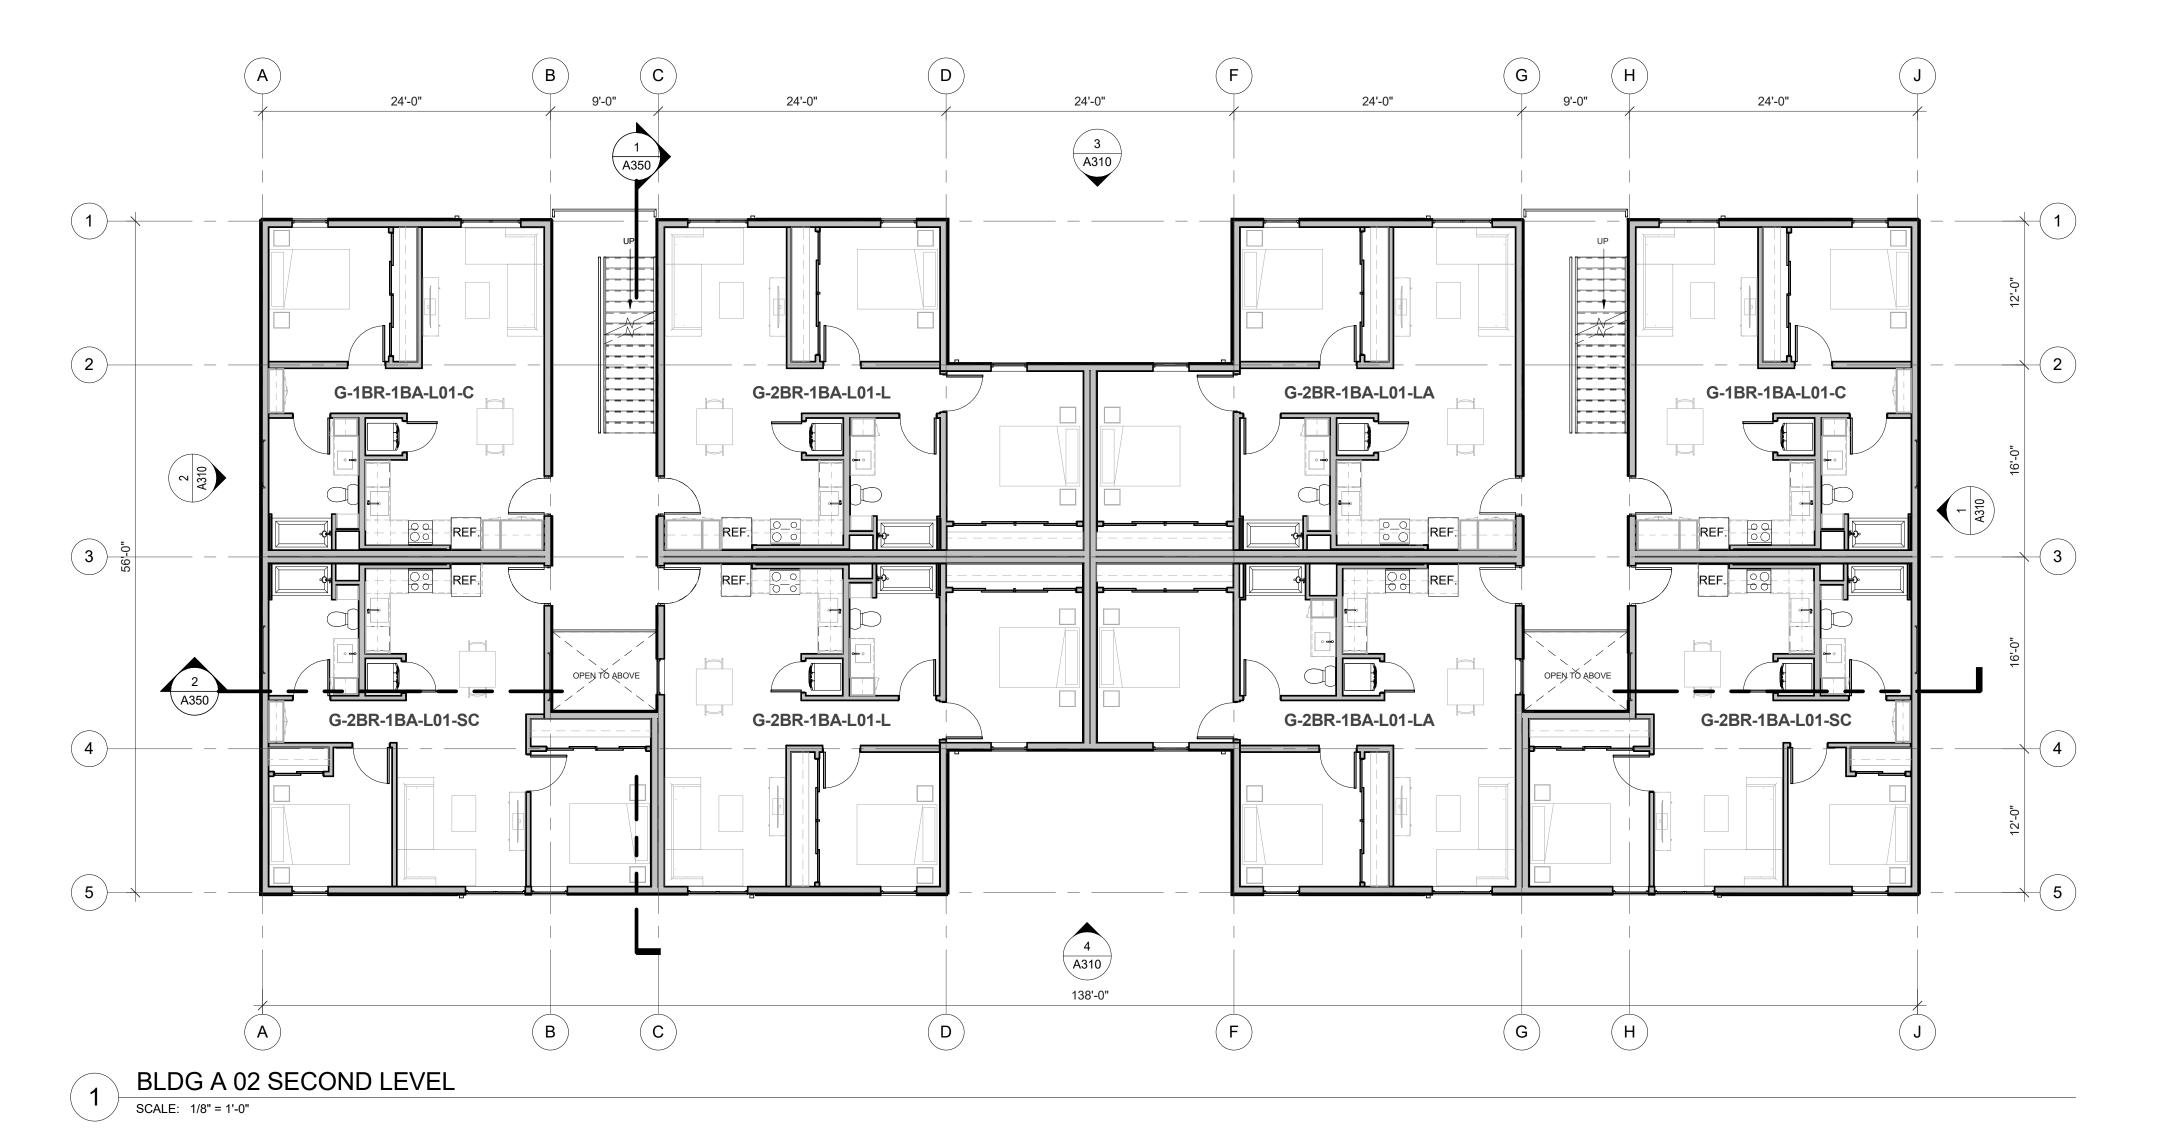

#### **Staff Description of Project:**

This application is a request for approval of the following entitlements to allow development of approximately 7 gross acres into a 204-unit multiple-family apartment project at a density of approximately 32.7 units per acre:

- A General Development Plan Amendment to modify land uses and development standards for the previously-approved ZL Rocklin General Development Plan (PDG-2007-01).
- A Design Review for the site design, landscaping, architectural designs, colors and materials of a proposed multiple-family development.

#### Location:

The subject site is located at the northeastern corner of Midas Avenue & Pacific Street. APNs 010-010-016, -017, -028, -029 & 010-040-040.