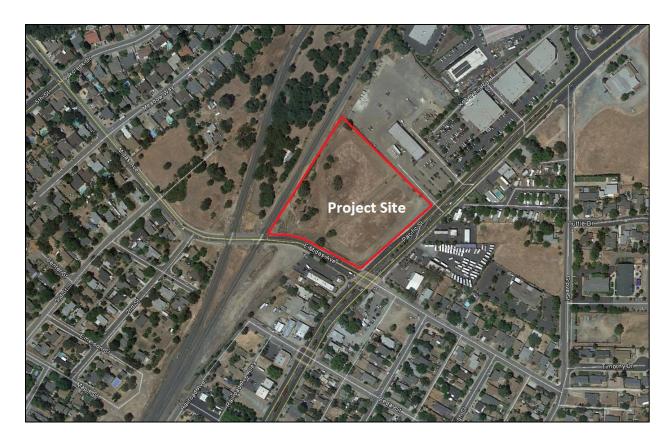

#### Location:

The subject site is located at the northeastern corner of Midas Avenue & Pacific Street. APNs 010-010-016, -017, -028, -029 & 010-040-040.

#### **ROCKLIN GATEWAY**

- DESIGN REVIEW, DR2016-0010
- GENERAL DEVELOPMENT PLAN, PDG2016-0005

#### **Staff Description of Project:**

This application is a request for approval of the following entitlements to allow development of approximately 7 gross acres into a 204-unit multiple-family apartment project at a density of approximately 32.7 units per acre: