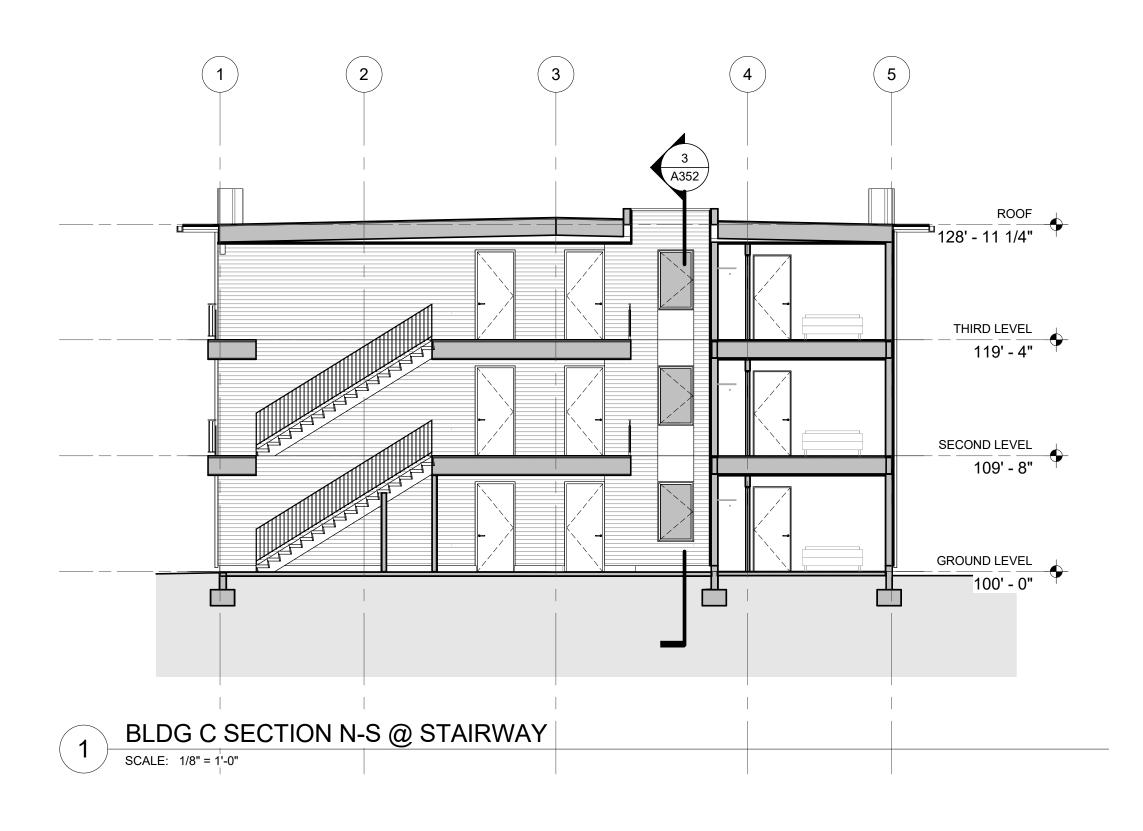

#### **ROCKLIN GATEWAY**

- DESIGN REVIEW, DR2016-0010
- GENERAL DEVELOPMENT PLAN, PDG2016-0005

#### **Staff Description of Project:**

This application is a request for approval of the following entitlements to allow development of approximately 7 gross acres into a 204-unit multiple-family apartment project at a density of approximately 32.7 units per acre:

#### Location:

The subject site is located at the northeastern corner of Midas Avenue & Pacific Street. APNs 010-010-016, -017, -028, -029 & 010-040-040.