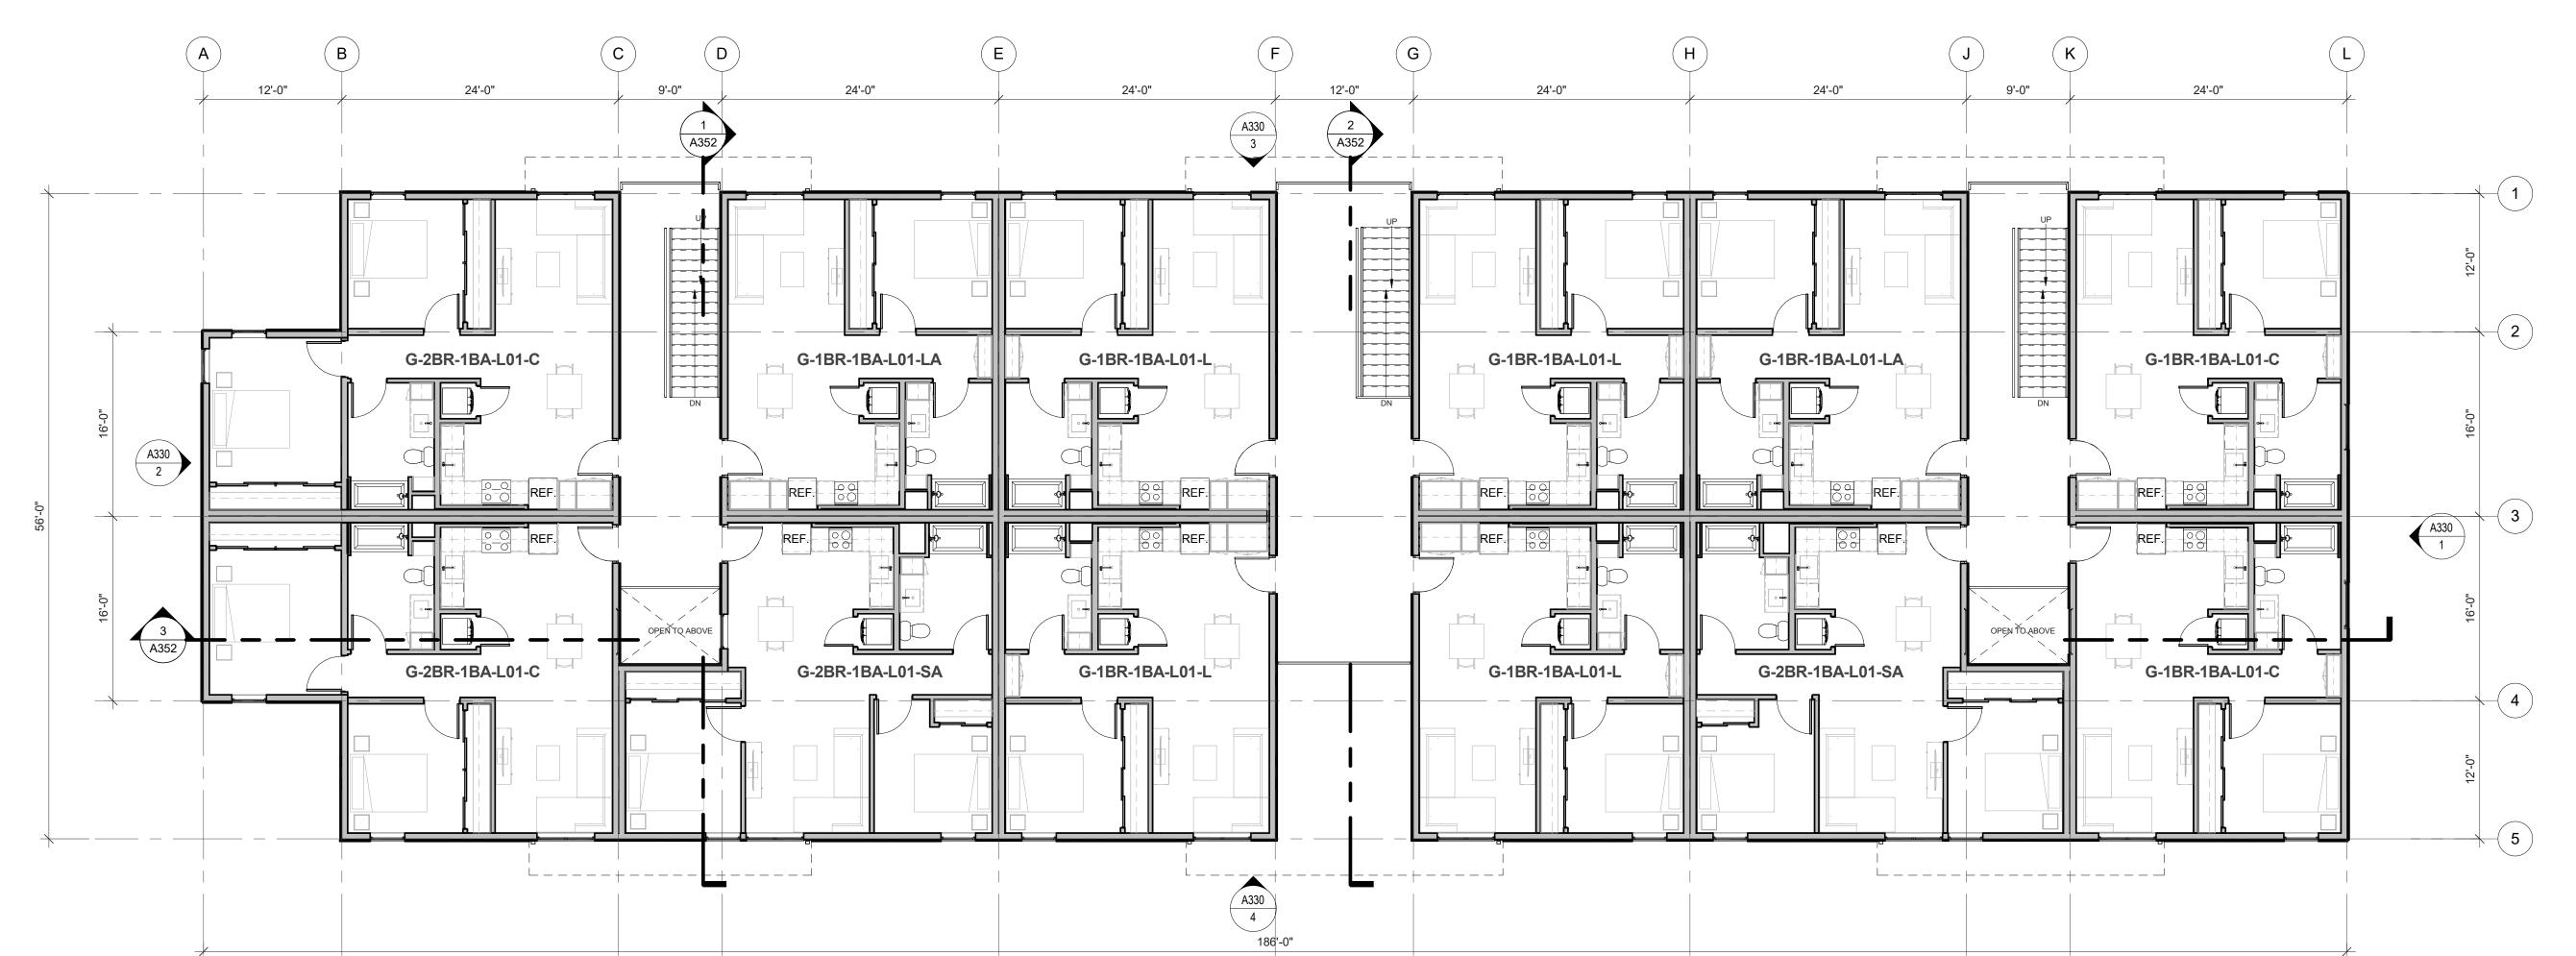

#### **Staff Description of Project:**

This application is a request for approval of the following entitlements to allow development of approximately 7 gross acres into a 204-unit multiple-family apartment project at a density of approximately 32.7 units per acre:

- A General Development Plan Amendment to modify land uses and development standards for the previously-approved ZL Rocklin General Development Plan (PDG-2007-01).
- A Design Review for the site design, landscaping, architectural designs, colors and materials of a proposed multiple-family development.

#### Location:

The subject site is located at the northeastern corner of Midas Avenue & Pacific Street. APNs 010-010-016, -017, -028, -029 & 010-040-040.