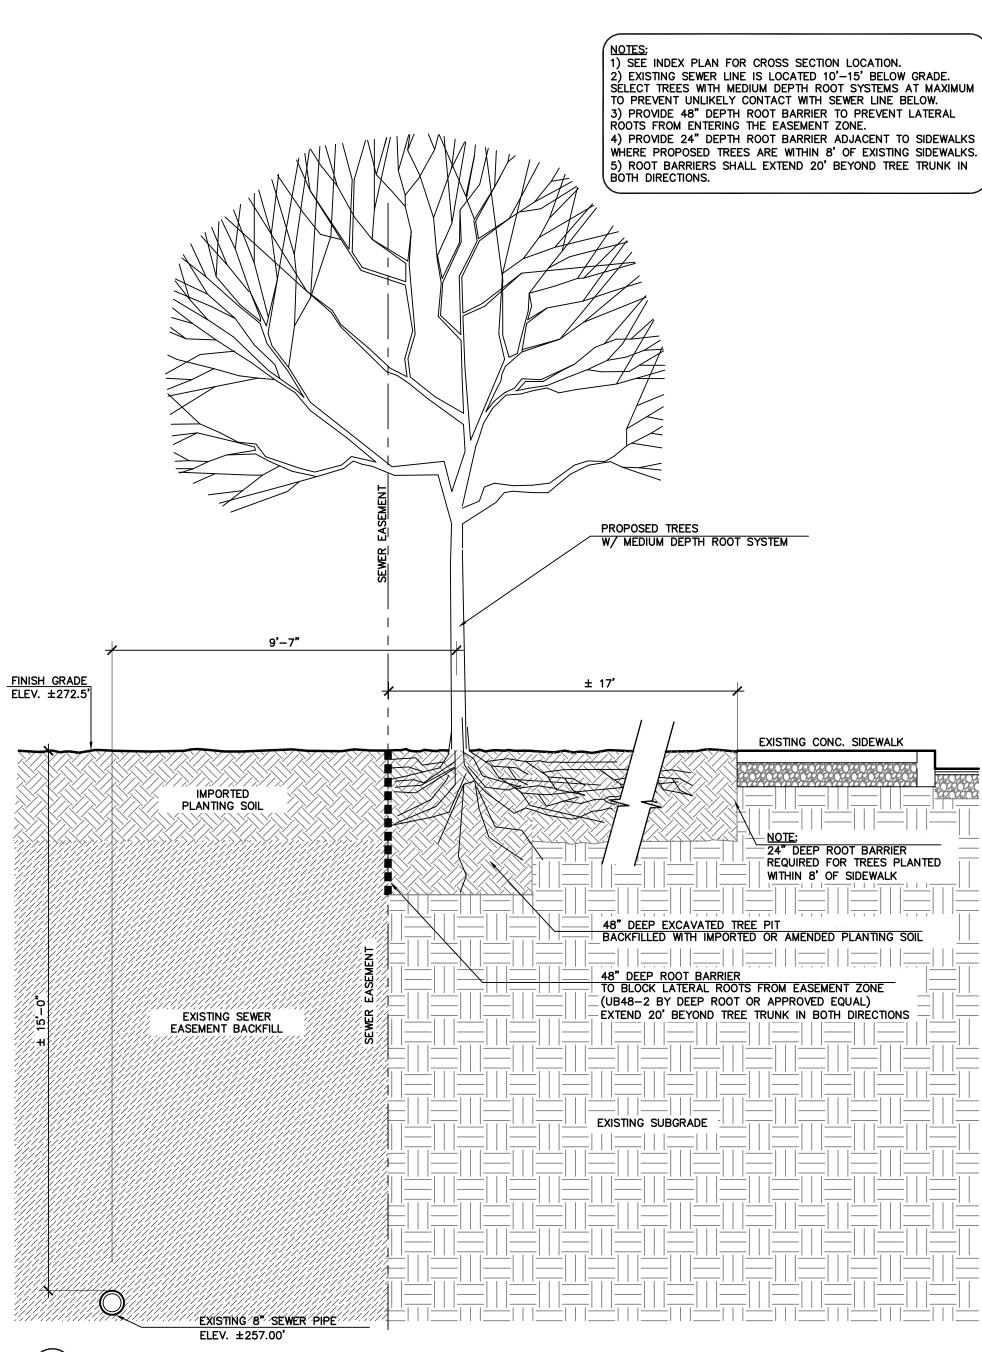

EE L200 PRELIMINARY PLANTING PLAN.

© 2016 KATERRA, INC.

ALL DRAWINGS, SPECIFICATIONS, PLANS, IDEAS, ARRANGEMENTS AND DESIGNS REPRESENTED OR REFERRED TO ARE THE PROPERTY OF AND OWNED BY KATERRA INC. WHETHER THE PROJECT FOR WHICH THEY ARE MADE IS EXECUTED OR NOT. THEY WERE CREATED, EVOLVED, DEVELOPED AND PRODUCED FOR THE SOLE USE ON AND IN CONNECTION WITH THIS PROJECT AND NONE OF THE ABOVE MAY BE DISCLOSED OR GIVEN TO OR USED BY ANY PERSON, FIRM OR CORPORATION FOR ANY USE OR PURPOSE WHATSOEVER INCLUDING ANY OTHER PROJECT, EXCEPT UPON WRITTEN PERMISSION AND DIRECTION OF KATERRAINC.





### ROCKLIN GATEWAY

MIDAS AVE & PACIFIC ST ROCKLIN, CA 95677

Project Manager Project Team Job Number

16002 8/15/2016

Revisions:

Date

NOT FOR CONSTRUCTION

DESIGN PACKET 8/15/2016

PLANTING LEGEND







### **DeepRoot Tree Root Guide Applications**

#### Linear

Provide maximum hardscape protection while utilizing all available rooting space for improved tree health by placing guides in a straight line directly along the hardscape to be protected.

Linear models include LB 12-2, UB 18-2, UB 24-2, UB 36-2, and UB 48-2.

#### Surround

Protect hardscapes that surround a planting on all four sides.

Plan to line the perimeter of the planting area with the panels – this provides the maximum available uncompacted soil volume for immediate root growth.

Surround models include UB 18-2 and UB 24-2.

### Root pruning

Root pruning can help save existing trees and prevent future damage to paving. Disruptive roots are cleanly cut and removed; linear Root Barrier is then installed. There are limit