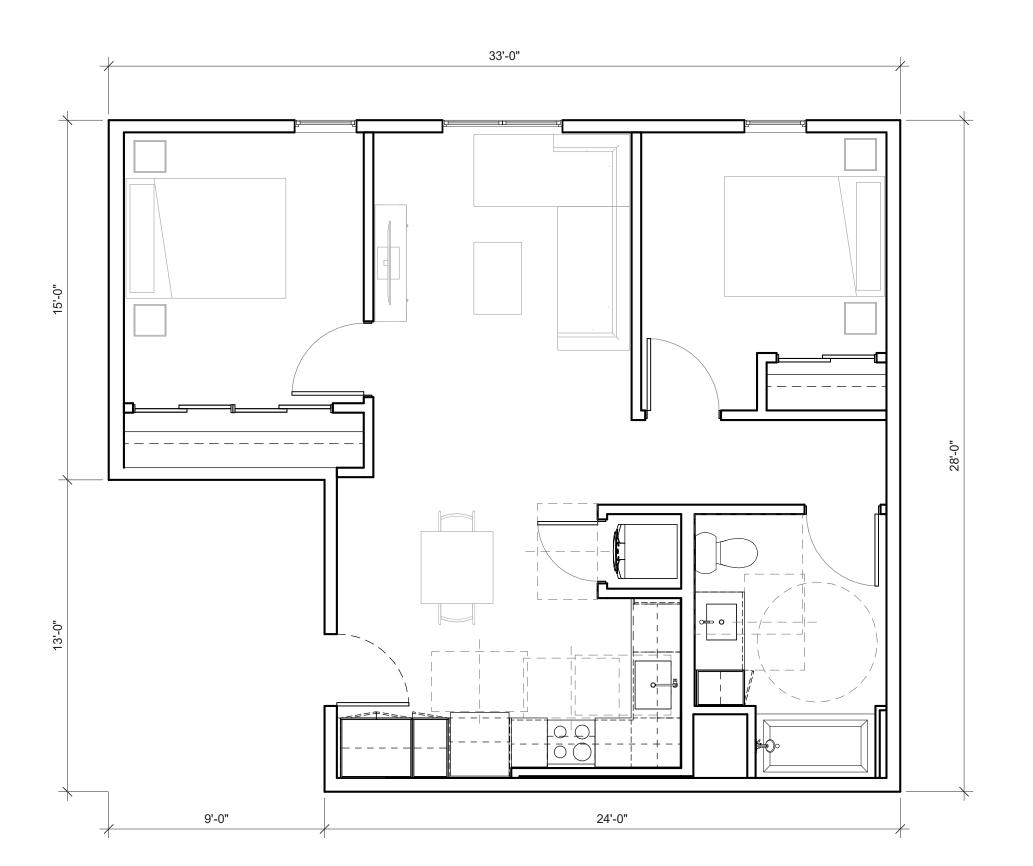

#### **Staff Description of Project:**

This application is a request for approval of the following entitlements to allow development of approximately 7 gross acres into a 204-unit multiple-family apartment project at a density of approximately 32.7 units per acre:

- A General Development Plan Amendment to modify land uses and development standards for the previously-approved ZL Rocklin General Development Plan (PDG-2007-01).
- A Design Review for the site design, landscaping, architectural designs, colors and materials of a proposed multiple-family development.

#### Location:

The subject site is located at the northeastern corner of Midas Avenue & Pacific Street. APNs 010-010-016, -017, -028, -029 & 010-040-040.