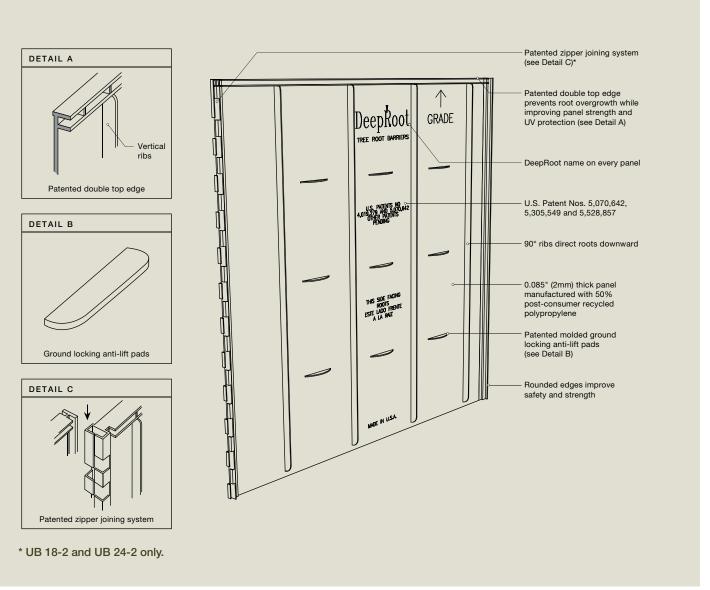

he rounded edges of the panels make them safe and easy to handle, and the patented groundlock tabs prevent the panels from shifting or being lifted by the roots.

LB 12-2 panels have easy-to-use articulated pre-assembled joiners, and UB 18-2 and UB 24-2 can be attached by simply sliding the patented zipper edge of one panel onto another, so there are no glues or additional joining strips required. LB 12-2, UB 18-2 and UB 24-2 are manufactured in the USA in ISO 9002 certified factories. Our 12", 18" and 24" panels are made using 50% post-consumer recycled plastic.

For more information about Tree Root Guide installation, please see our Specification and Installation manual.

DeepRoot products are patented under one or more of the following U.S. Patents: 5,070,642, 5,305,549 and 5,442,891.



#### **Online Case Studies/ Precedents:**

http://www.deeproot.com/products/root-barrier/case-studies

#### Distributors:

Imperial Sprinkler Supply, Santa Clara, CA (408) 217-7686

#### Municipalities that utilize root barriers:

City of Sacramento, CA (typical median planting details)

City of San Bruno, CA (recently used 2,500 linear feet of DeepRoot 48" barrier to contain roots in a street median project.

### PRELIMINARY PLANTING LEGEND

TREES

| SYMBOL | SCIENTIFIC NAME                           | COMMON NAME                   | SIZE    | SPACING  | HEIGHT | SPREAD | WATER USE | CA NATIVE | STORMWATER<br>SWALES | REMARKS                                      |
|--------|-------------------------------------------|-------------------------------|---------|----------|--------|--------