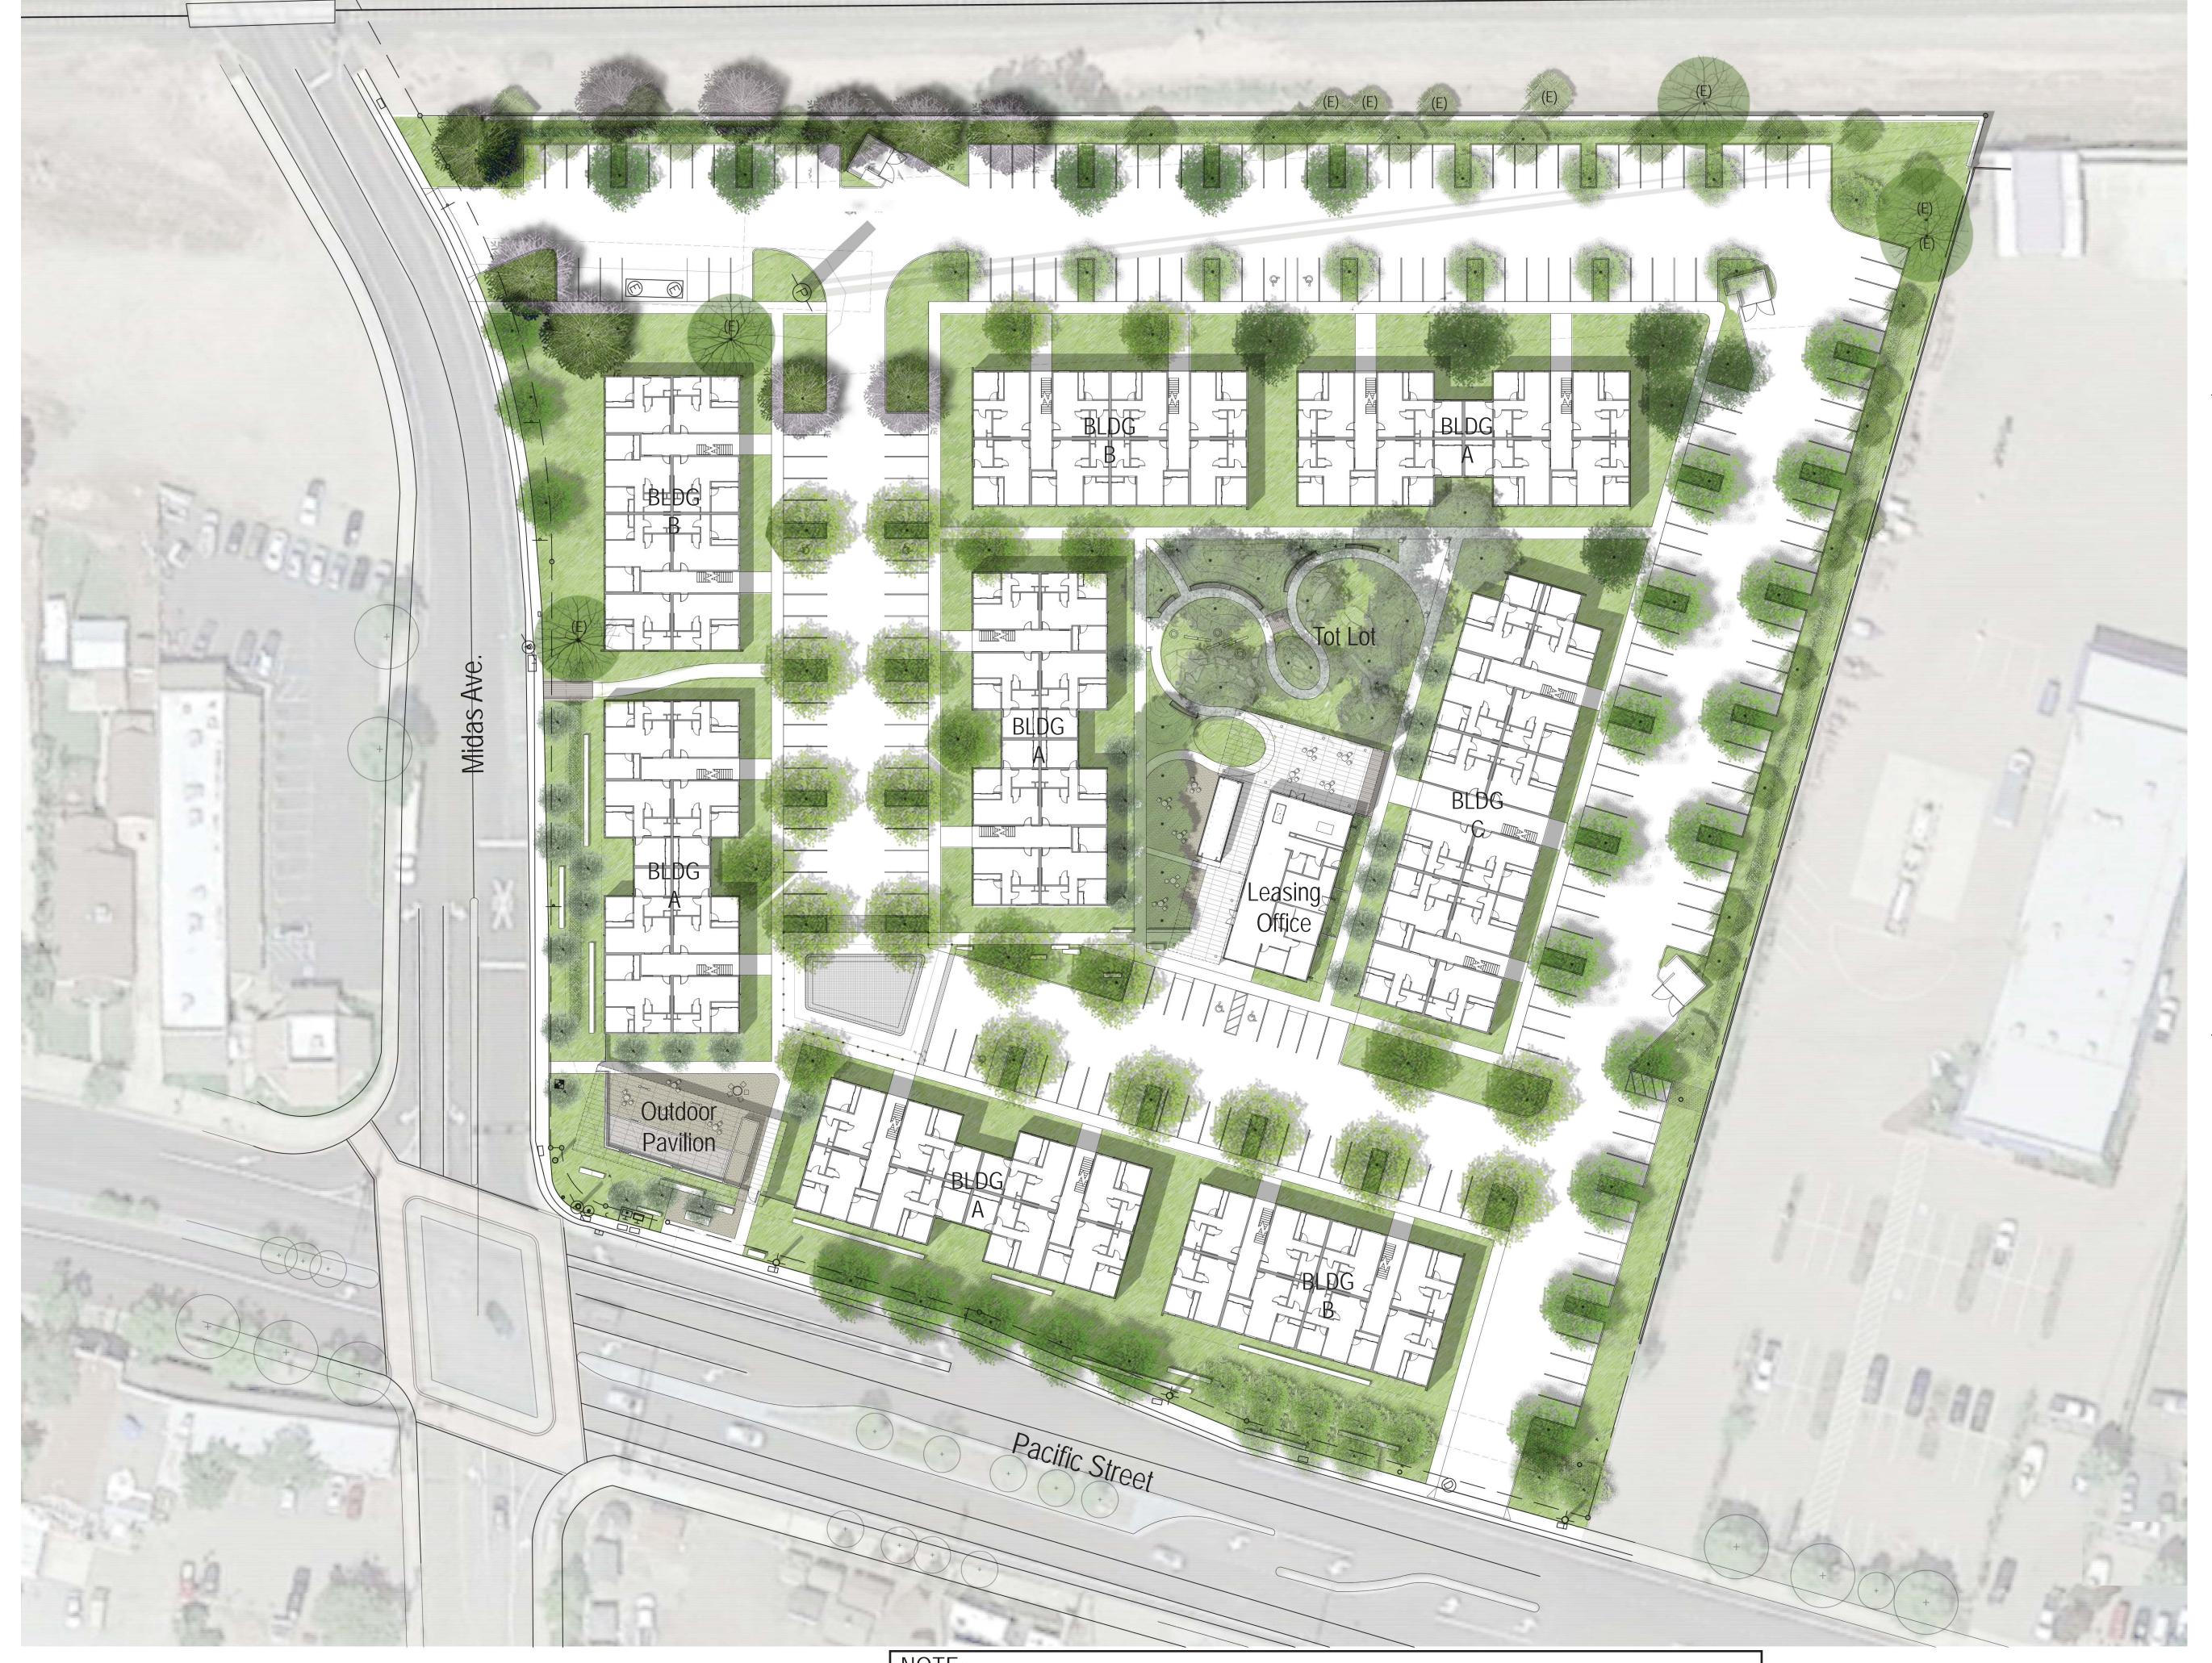

#### **Staff Description of Project:**

This application is a request for approval of the following entitlements to allow development of approximately 7 gross acres into a 204-unit multiple-family apartment project at a density of approximately 32.7 units per acre:

#### Location:

The subject site is located at the northeastern corner of Midas Avenue & Pacific Street. APNs 010-010-016, -017, -028, -029 & 010-040-040.