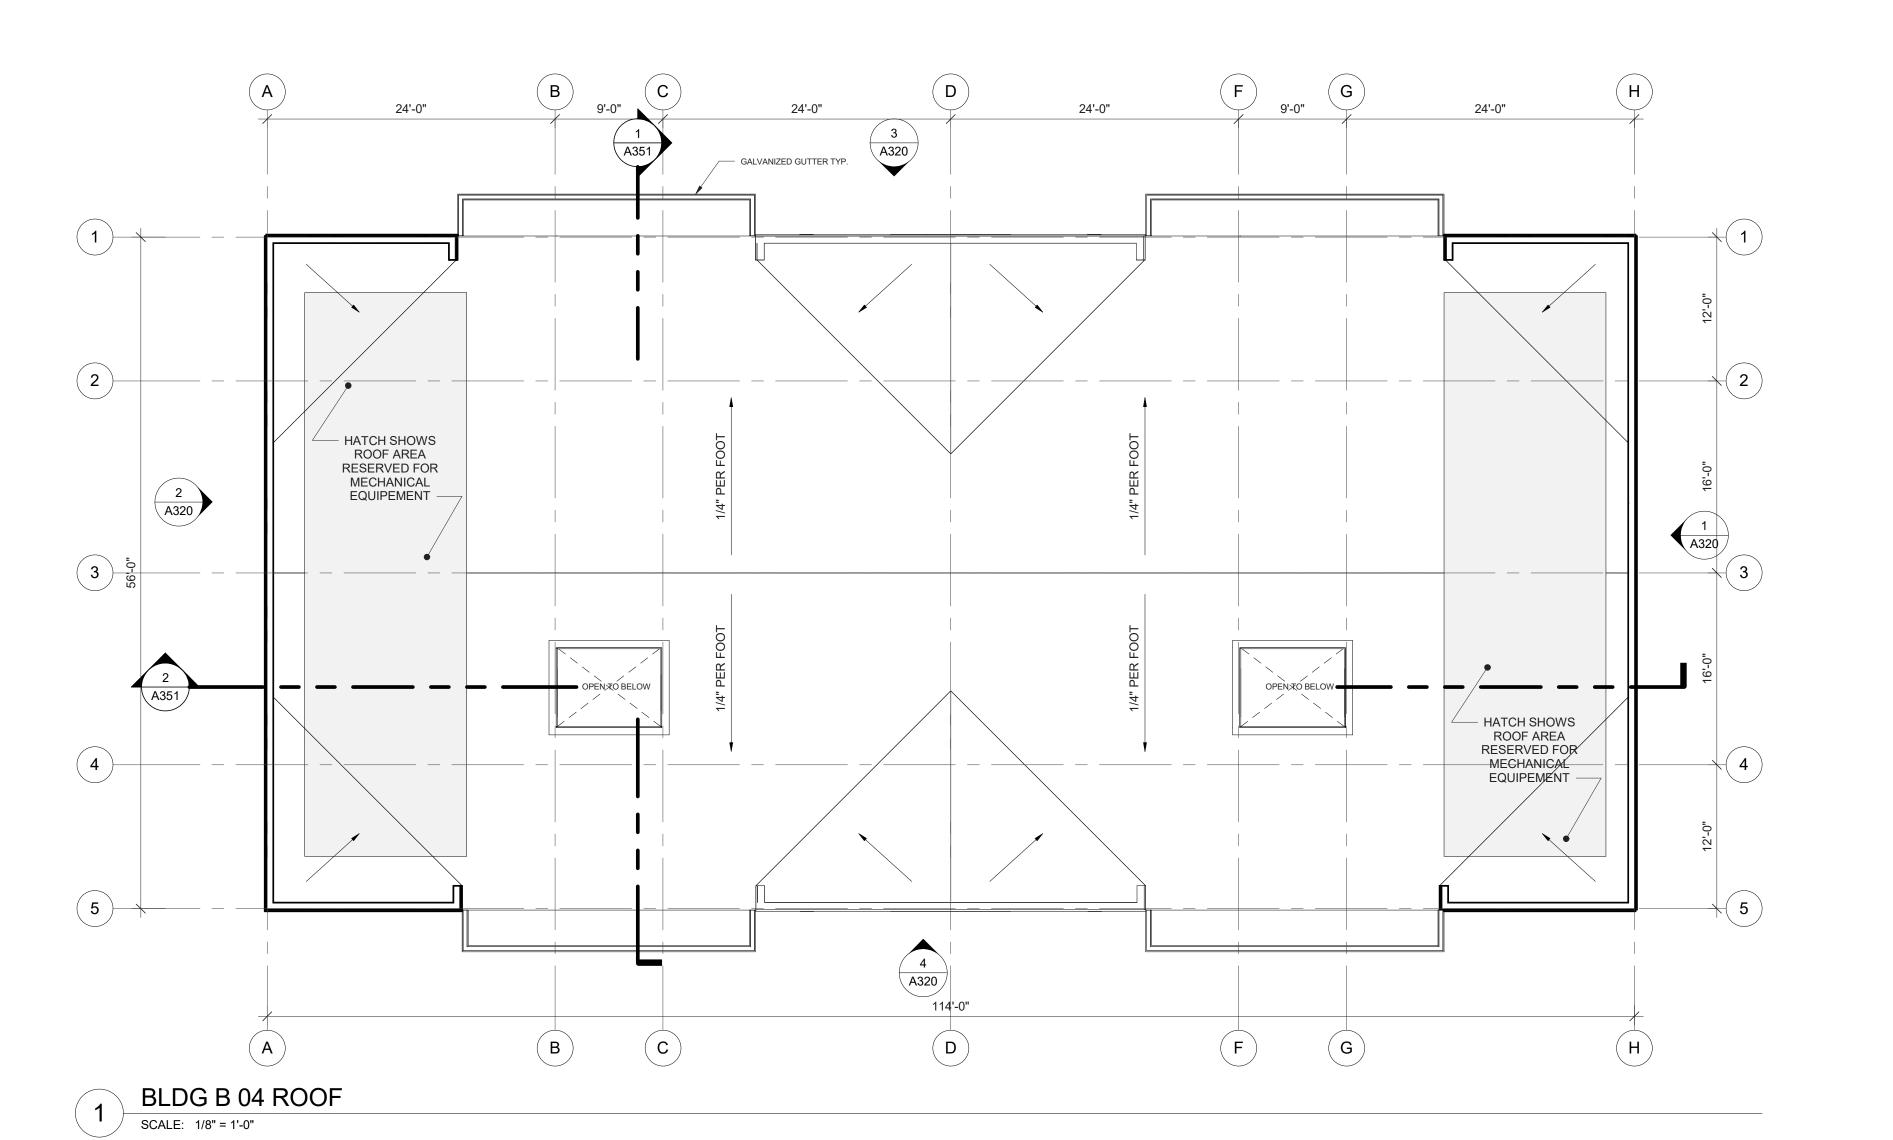

#### **Staff Description of Project:**

This application is a request for approval of the following entitlements to allow development of approximately 7 gross acres into a 204-unit multiple-family apartment project at a density of approximately 32.7 units per acre:

- A General Development Plan Amendment to modify land uses and development standards for the previously-approved ZL Rocklin General Development Plan (PDG-2007-01).
- A Design Review for the site design, landscaping, architectural designs, colors and materials of a proposed multiple-family development.

#### Location:

The subject site is located at the northeastern corner of Midas Avenue & Pacific Street. APNs 010-010-016, -017, -028, -029 & 010-040-040.