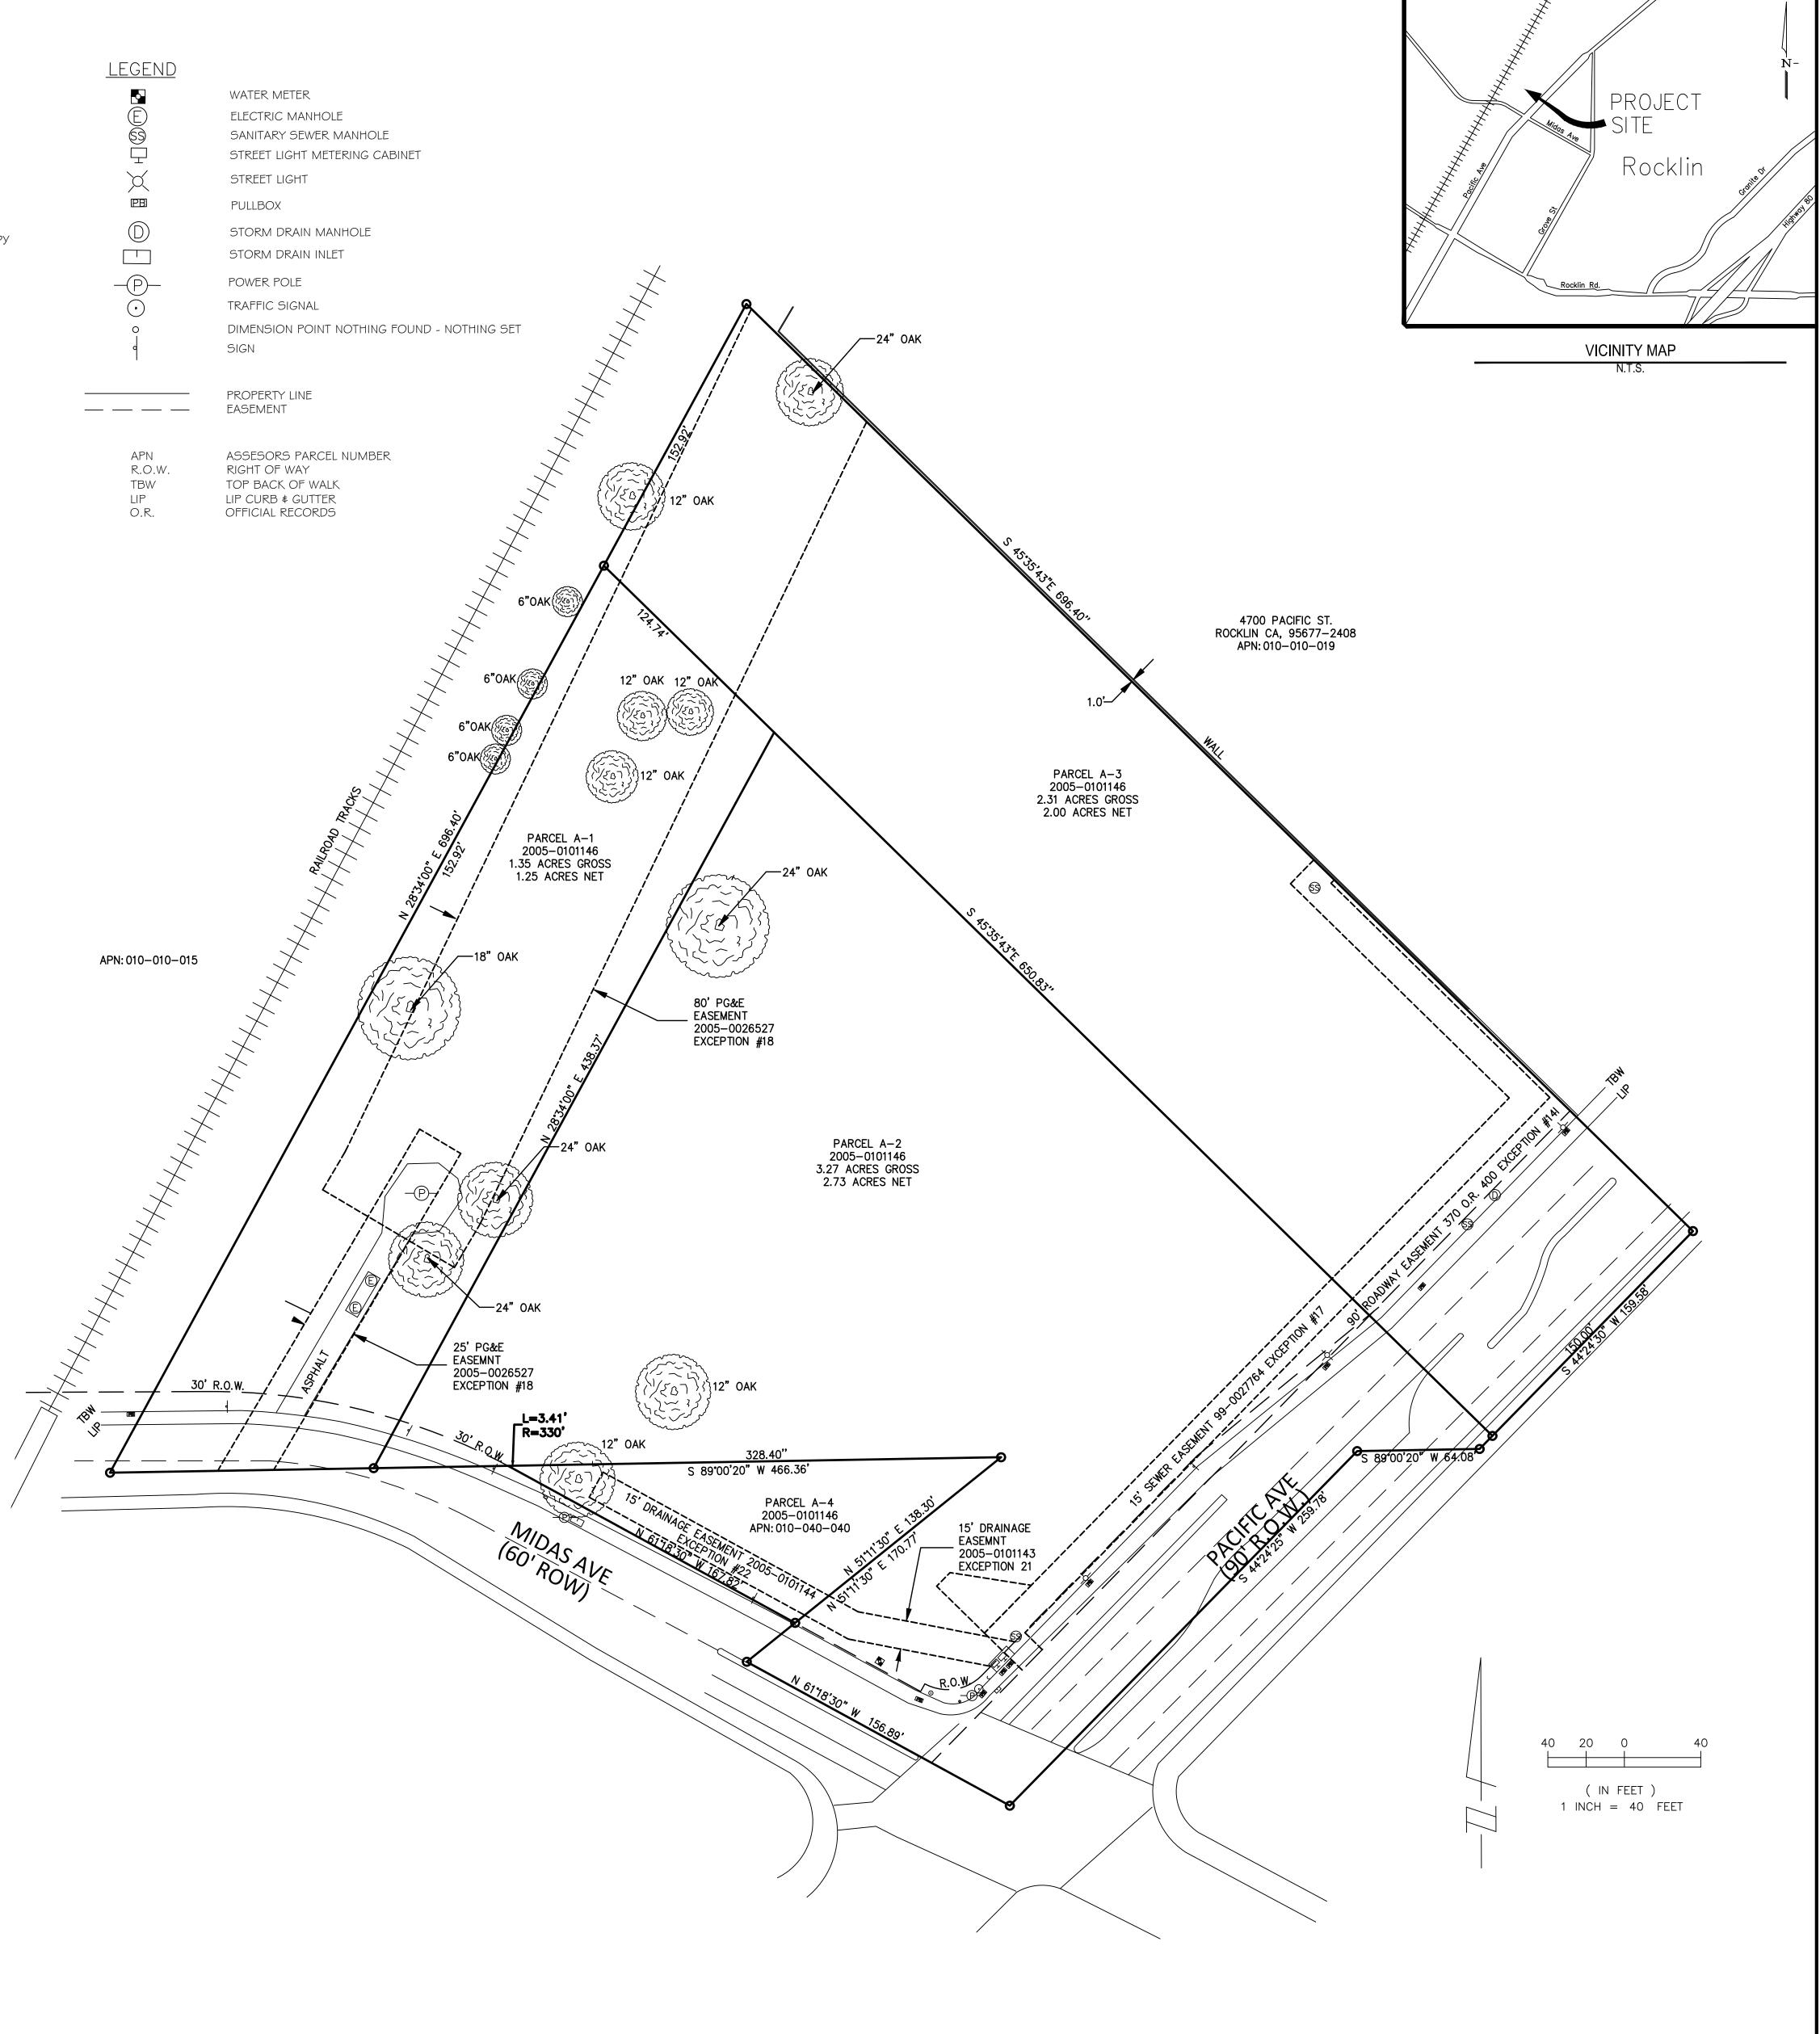

#### Location:

The subject site is located at the northeastern corner of Midas Avenue & Pacific Street. APNs 010-010-016, -017, -028, -029 & 010-040-040.

#### **Existing Land Use Designations:**

The property is zoned Planned Development - Mixed Use (PD-MU).

The General Plan designation is Mixed Use (MU).

This project \_xx\_ does / \_\_ does not require modification or change of the land use designations and regulations currently applicable to the project site.