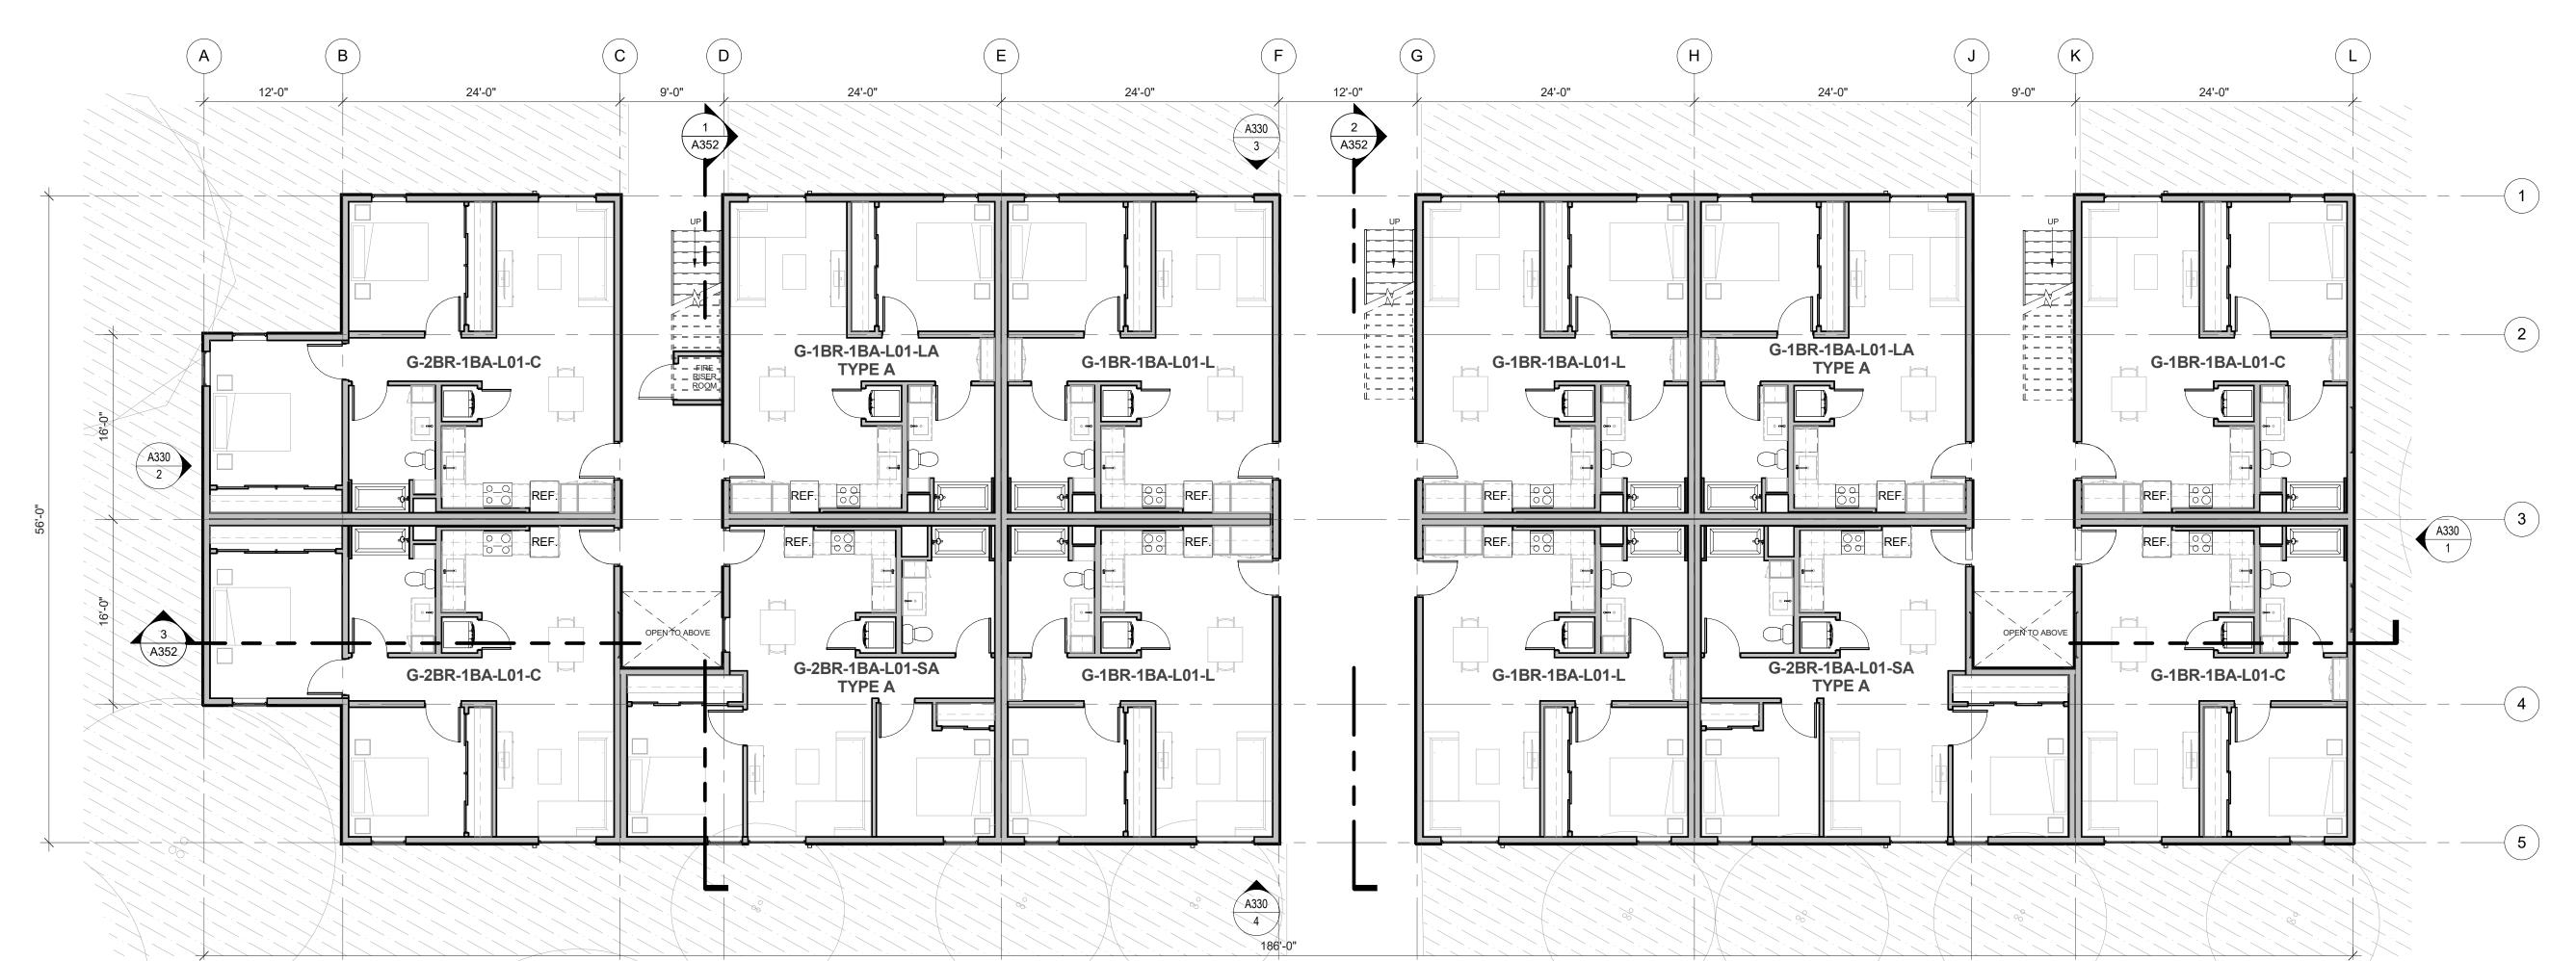

#### **Staff Description of Project:**

This application is a request for approval of the following entitlements to allow development of approximately 7 gross acres into a 204-unit multiple-family apartment project at a density of approximately 32.7 units per acre:

- A General Development Plan Amendment to modify land uses and development standards for the previously-approved ZL Rocklin General Development Plan (PDG-2007-01).
- A Design Review for the site design, landscaping, architectural designs, colors and materials of a proposed multiple-family development.

#### Location:

The subject site is located at the northeastern corner of Midas Avenue & Pacific Street. APNs 010-010-016, -017, -028, -029 & 010-040-040.