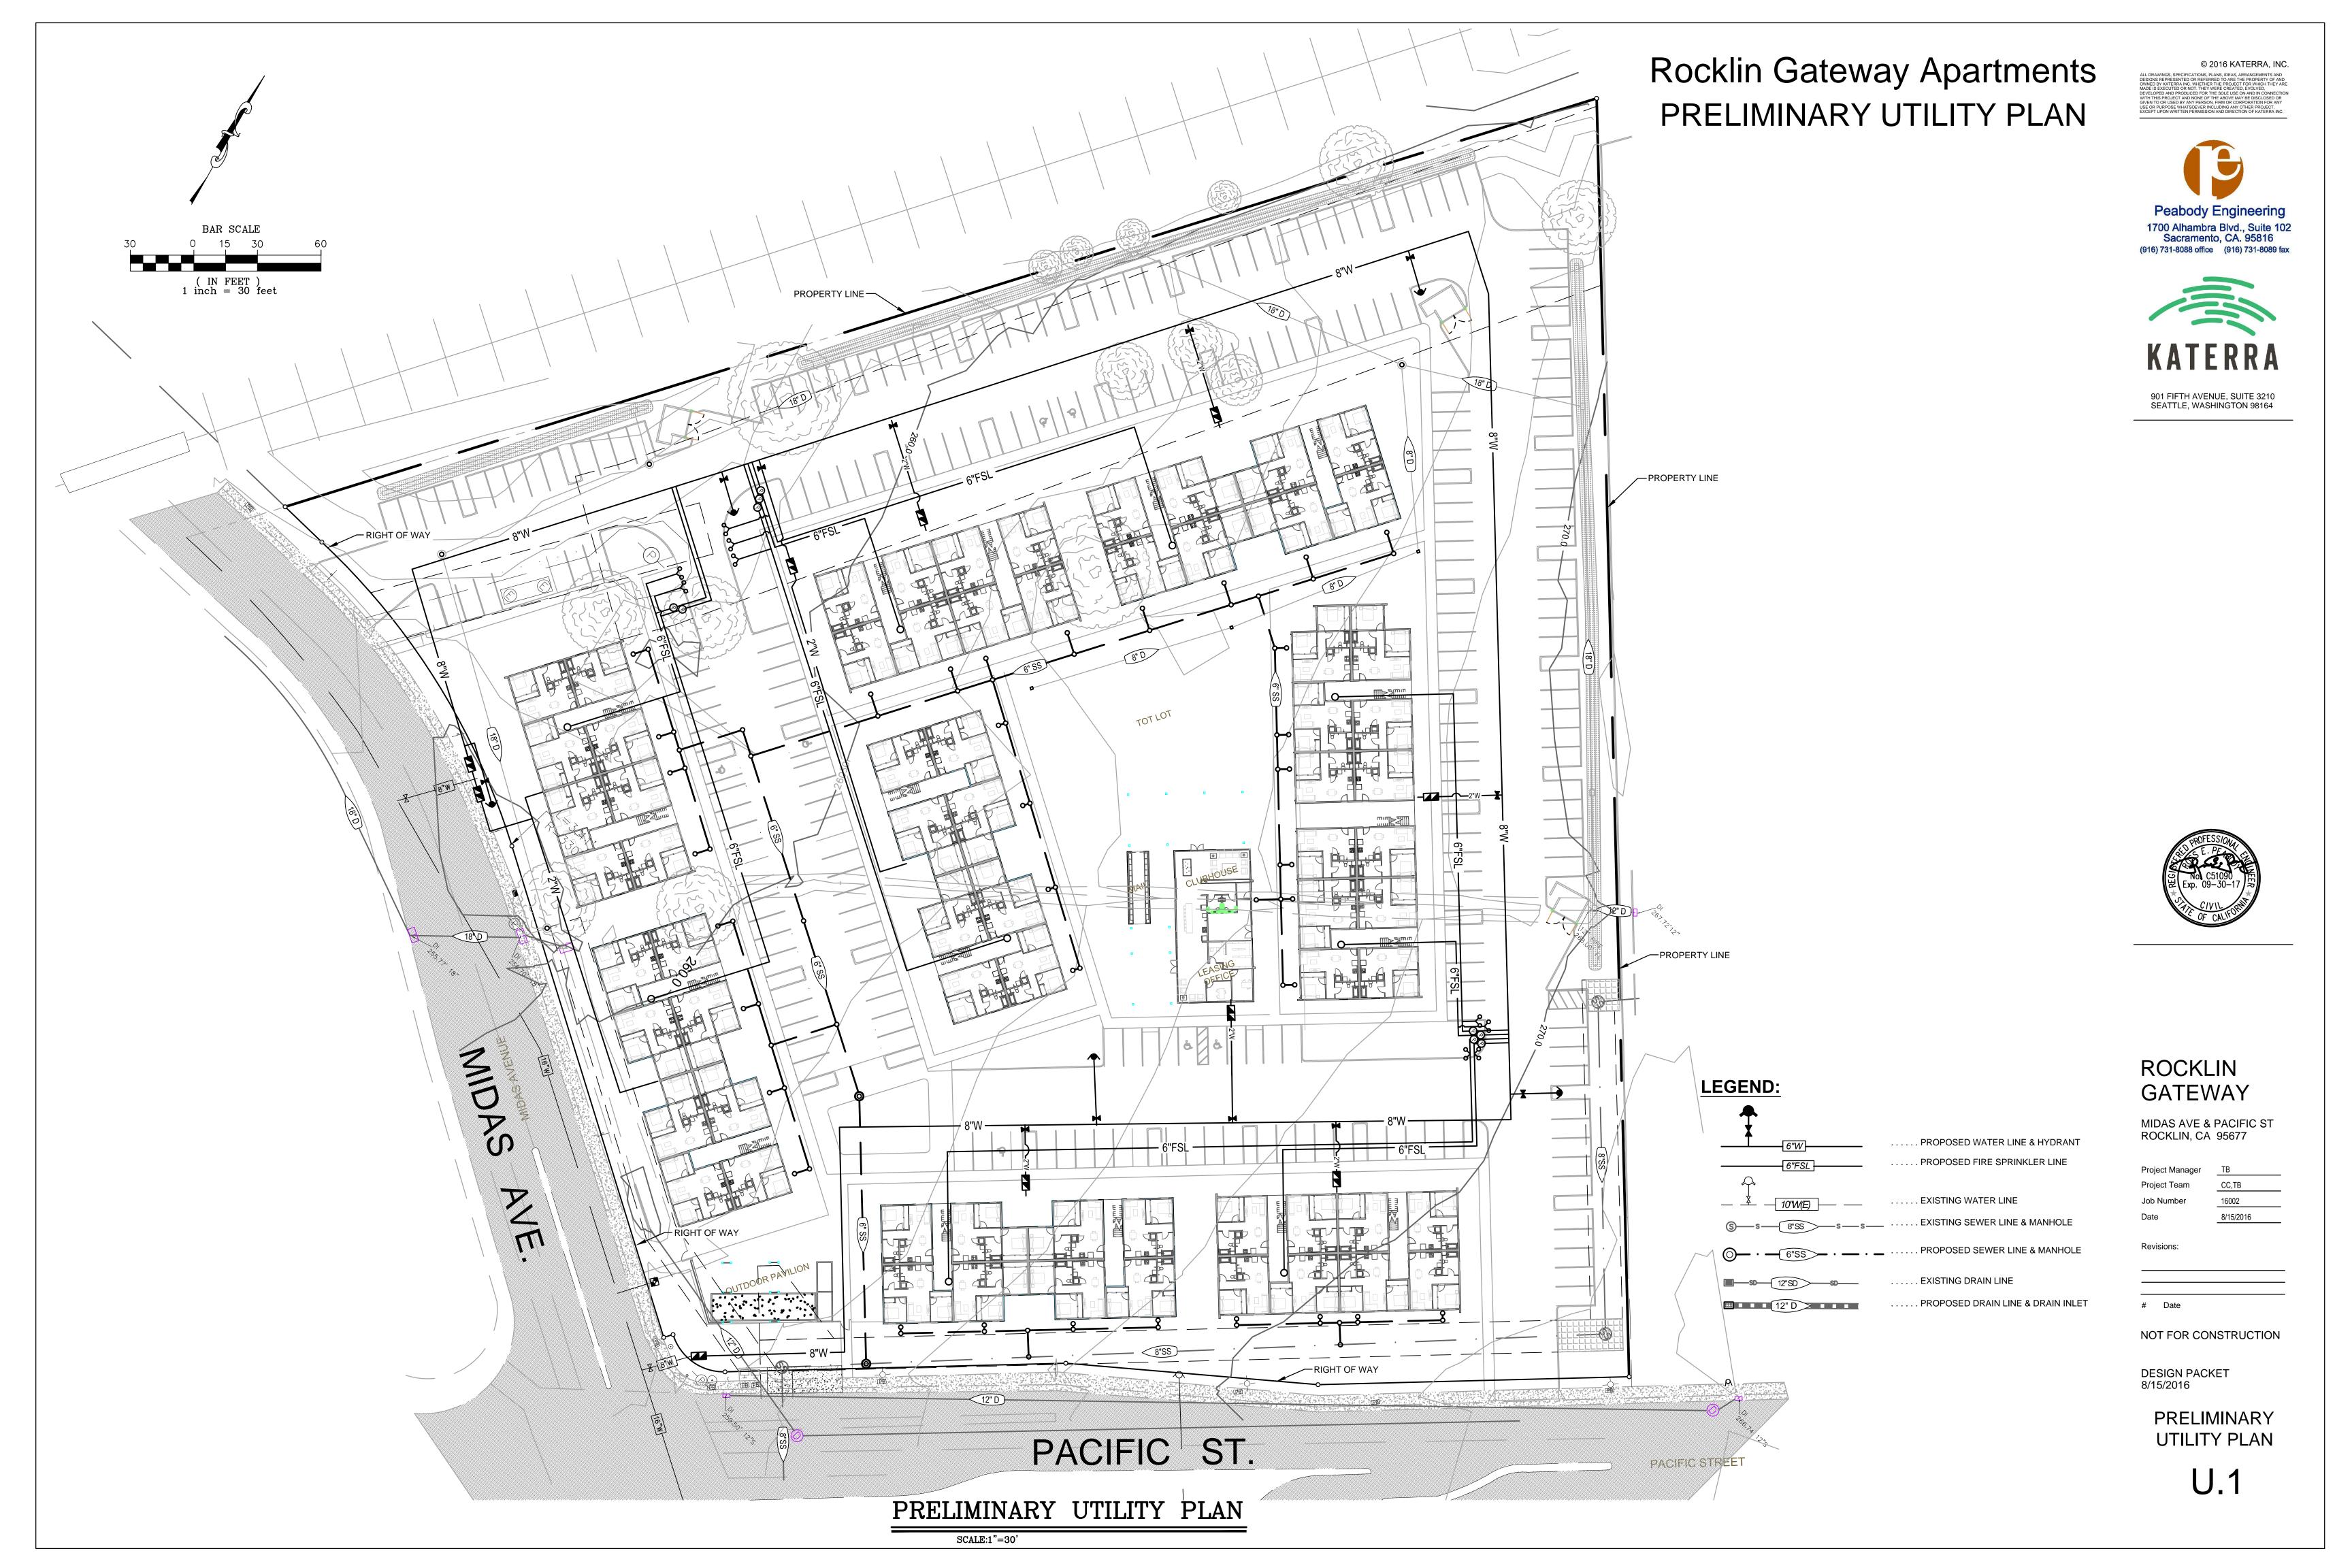

#### **Staff Description of Project:**

This application is a request for approval of the following entitlements to allow development of approximately 7 gross acres into a 204-unit multiple-family apartment project at a density of approximately 32.7 units per acre:

#### Location:

The subject site is located at the northeastern corner of Midas Avenue & Pacific Street. APNs 010-010-016, -017, -028, -029 & 010-040-040.

#### **Applicant & Property Owner:**

The applicant is Daniel Nethercott with Catalyst Rocklin, LLC. The property owner is ZL Rocklin, LLC.