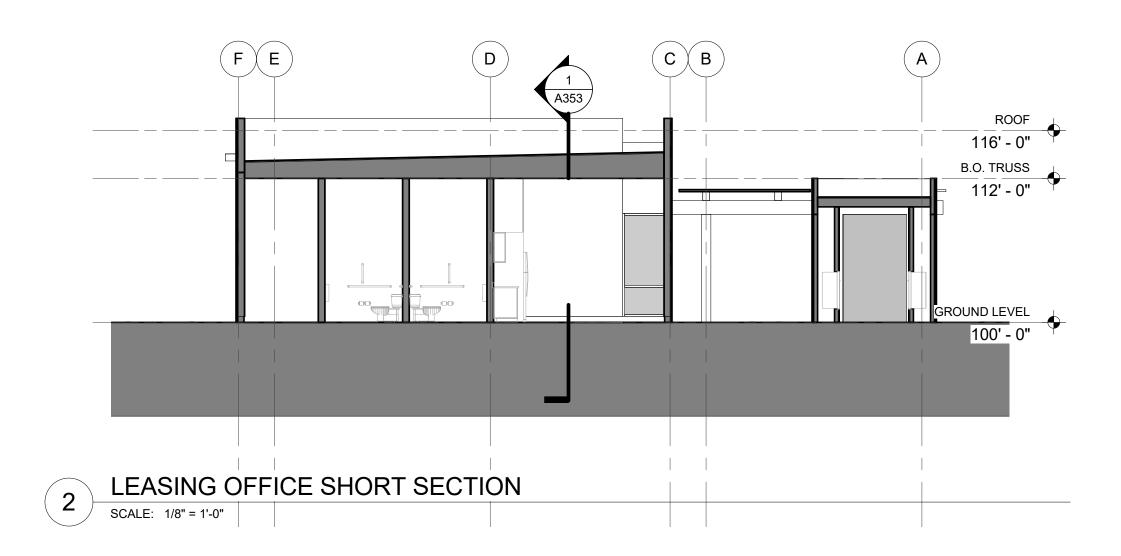

CA 95677

Project Manager TB

Project Team CC,TB

Job Number 16002

Date 8/15/2016

Revisions:

# Date

NOT FOR CONSTRUCTION

DESIGN PACKET 8/15/2016

OUTDOOR PAVILION EXTERIOR ELEVATIONS













MIDAS AVE & PACIFIC ST ROCKLIN, CA 95677

Project Manager TB
Project Team CC,TE

Number 16002 8/15/2016

Revisions:

# Date

NOT FOR CONSTRUCTION

DESIGN PACKET 8/15/2016

BUILDING A SECTIONS







MIDAS AVE & PACIFIC ST ROCKLIN, CA 95677

Project Manager TB
Project Team CC,TE

mber 16002 8/15/2016

Revisions:

# Date

NOT FOR CONSTRUCTION

DESIGN PACKET 8/15/2016

BUILDING B SECTIONS









MIDAS AVE & PACIFIC ST ROCKLIN, CA 95677

ROCKLIN, CA 95677

Project Manager TB
Project Team CC,TB

8/15/2016

Revisions:

# Date

NOT FOR CONSTRUCTION

DESIGN PACKET 8/15/2016

BUILDING C SECTIONS







MIDAS AVE & PACIFIC ST ROCKLIN, CA 95677

Project Manager TB
Project Team CC,TB
Job Number 16002
Date 8/15/2016

Revisions:

# Date

NOT FOR CONSTRUCTION

DESIGN PACKET 8/15/2016

LEASING OFFICE SECTIONS

DETAIL - BOLLARD MOUNTING 6

TYPE 'S4'





|                  |                                              |    | D-Series<br>Size 0<br>LED Area Luminaire |
|------------------|----------------------------------------------|----|------------------------------------------|
| 9                | d"series                                     |    |                                          |
| Specific         | ations                                       |    | H                                        |
| EPA:             | 0.8 ft <sup>2</sup><br>(.07 m <sup>2</sup> ) |    |