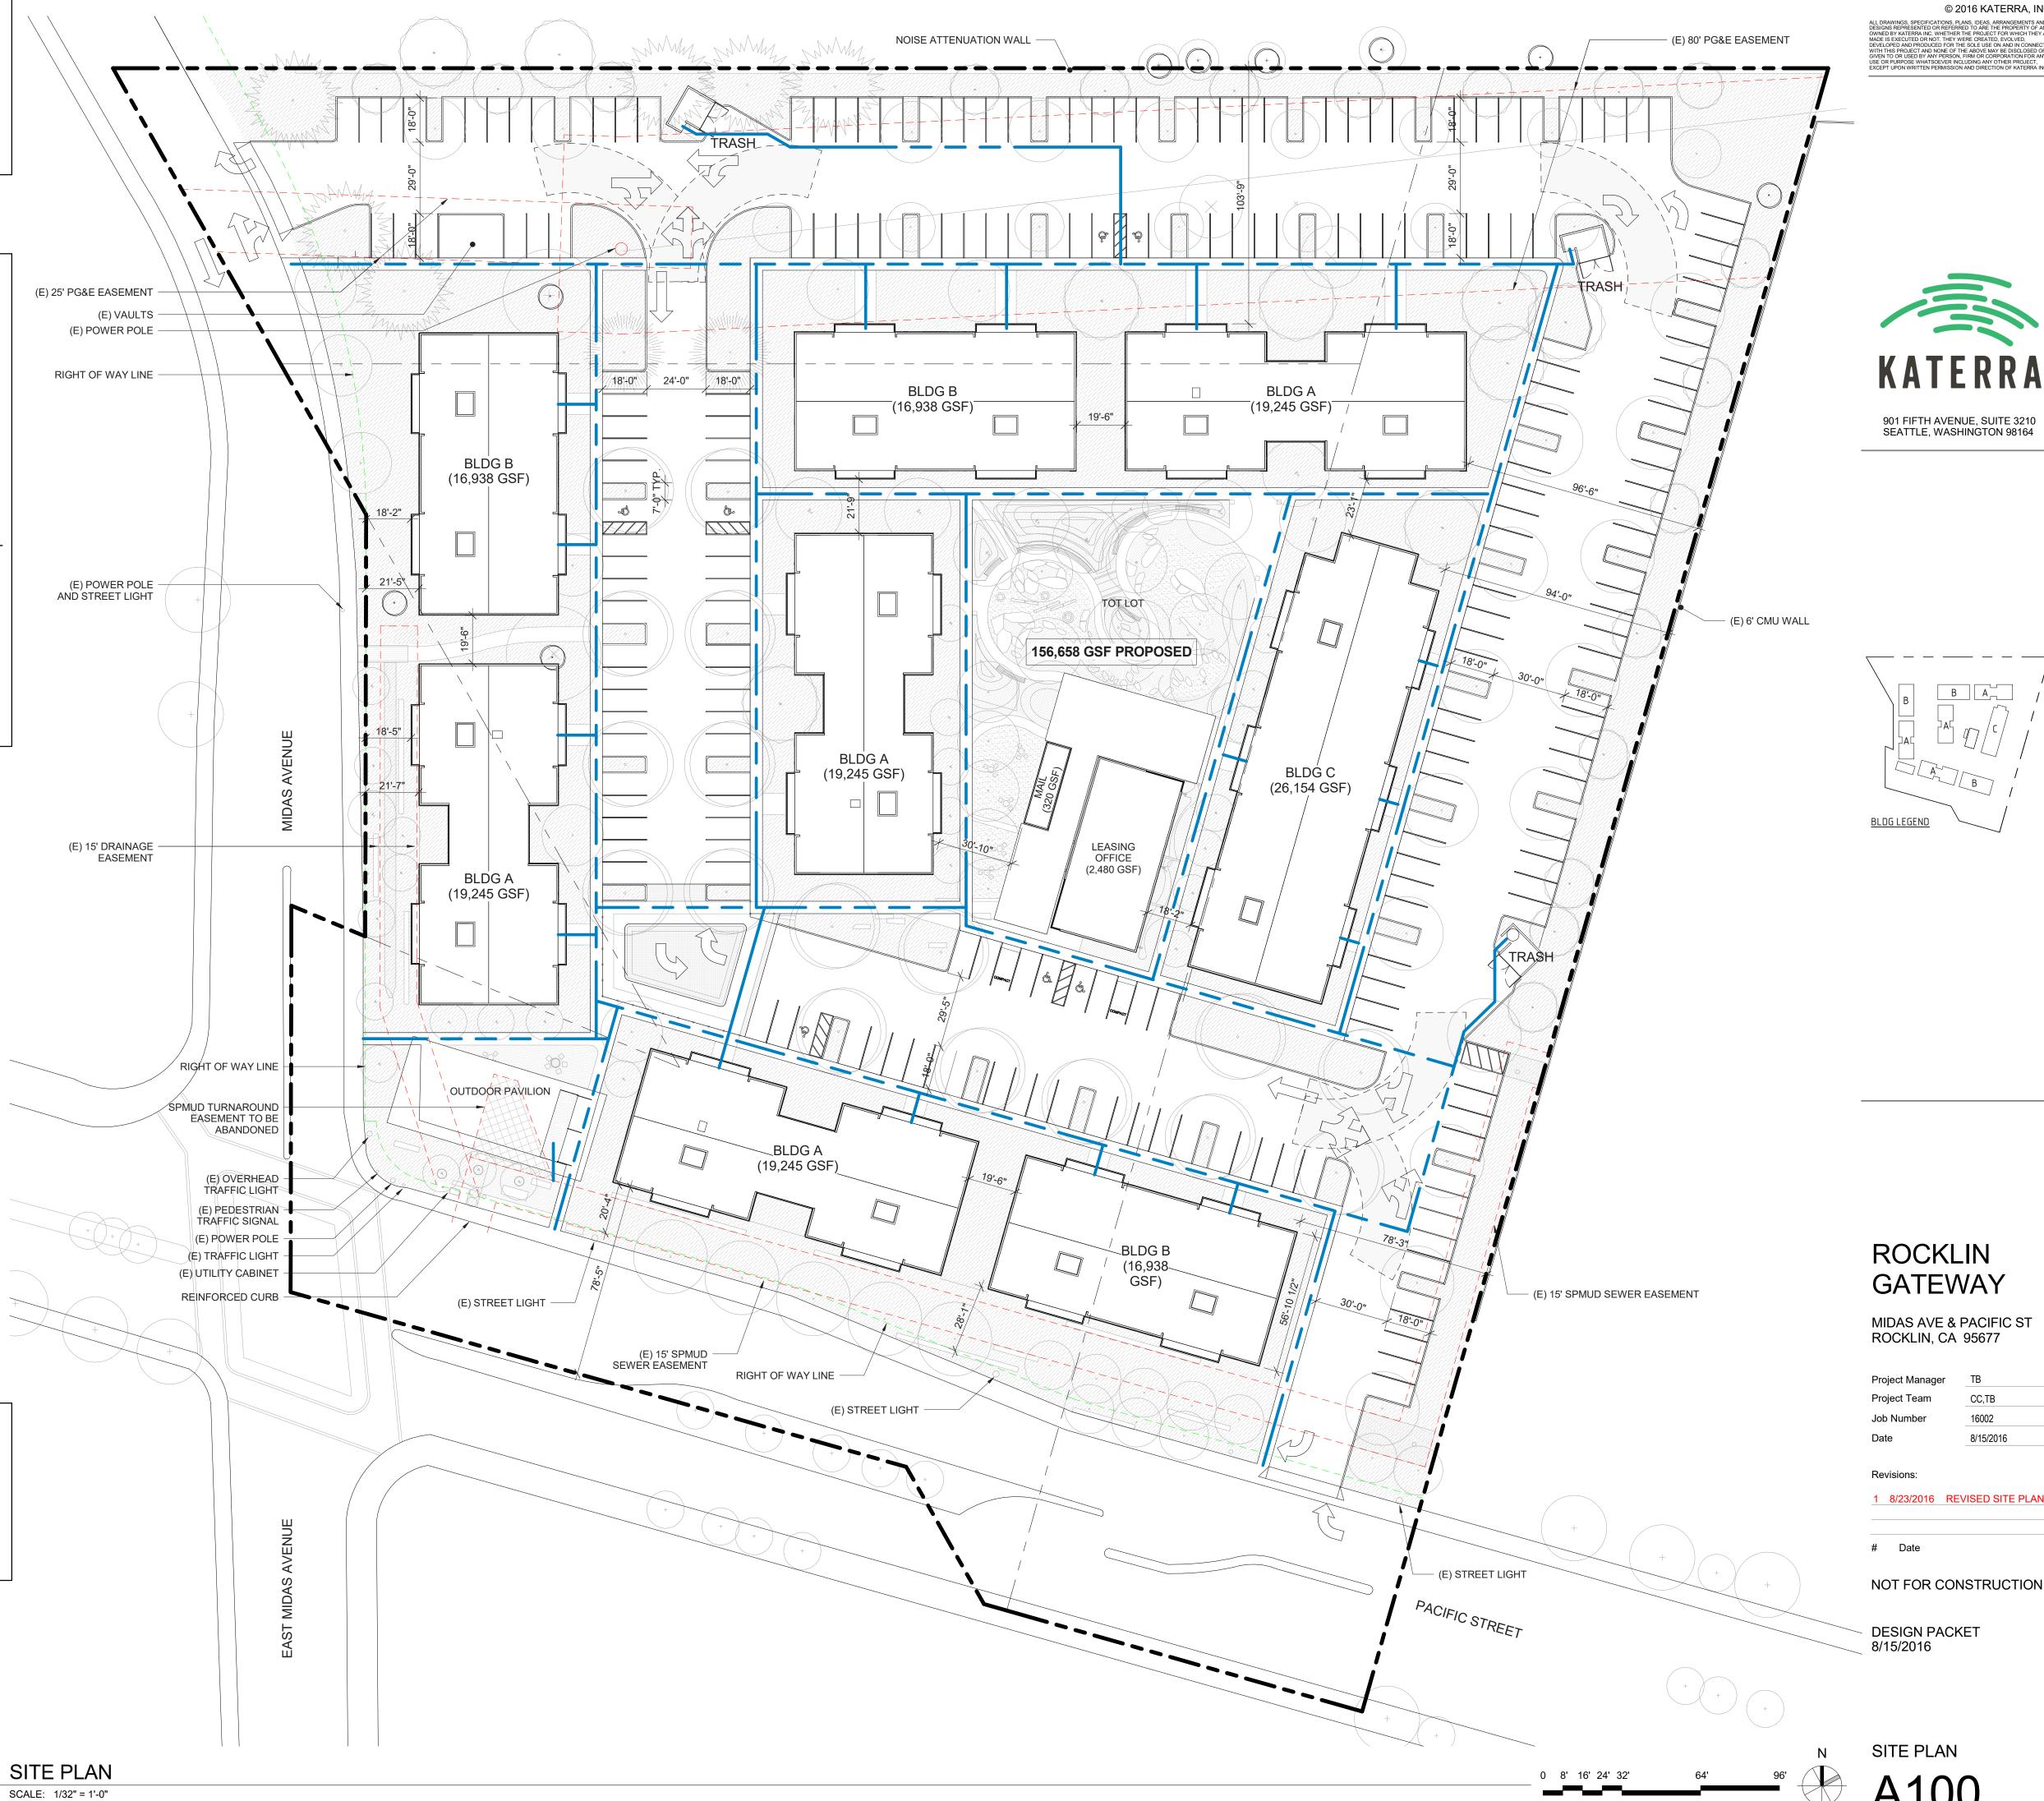

#### **Staff Description of Project:**

This application is a request for approval of the following entitlements to allow development of approximately 7 gross acres into a 204-unit multiple-family apartment project at a density of approximately 32.7 units per acre:

- A General Development Plan Amendment to modify land uses and development standards for the previously-approved ZL Rocklin General Development Plan (PDG-2007-01).
- A Design Review for the site design, landscaping, architectural designs, colors and materials of a proposed multiple-family development.

#### Location:

The subject site is located at the northeastern corner of Midas Avenue & Pacific Street. APNs 010-010-016, -017, -028, -029 & 010-040-040.