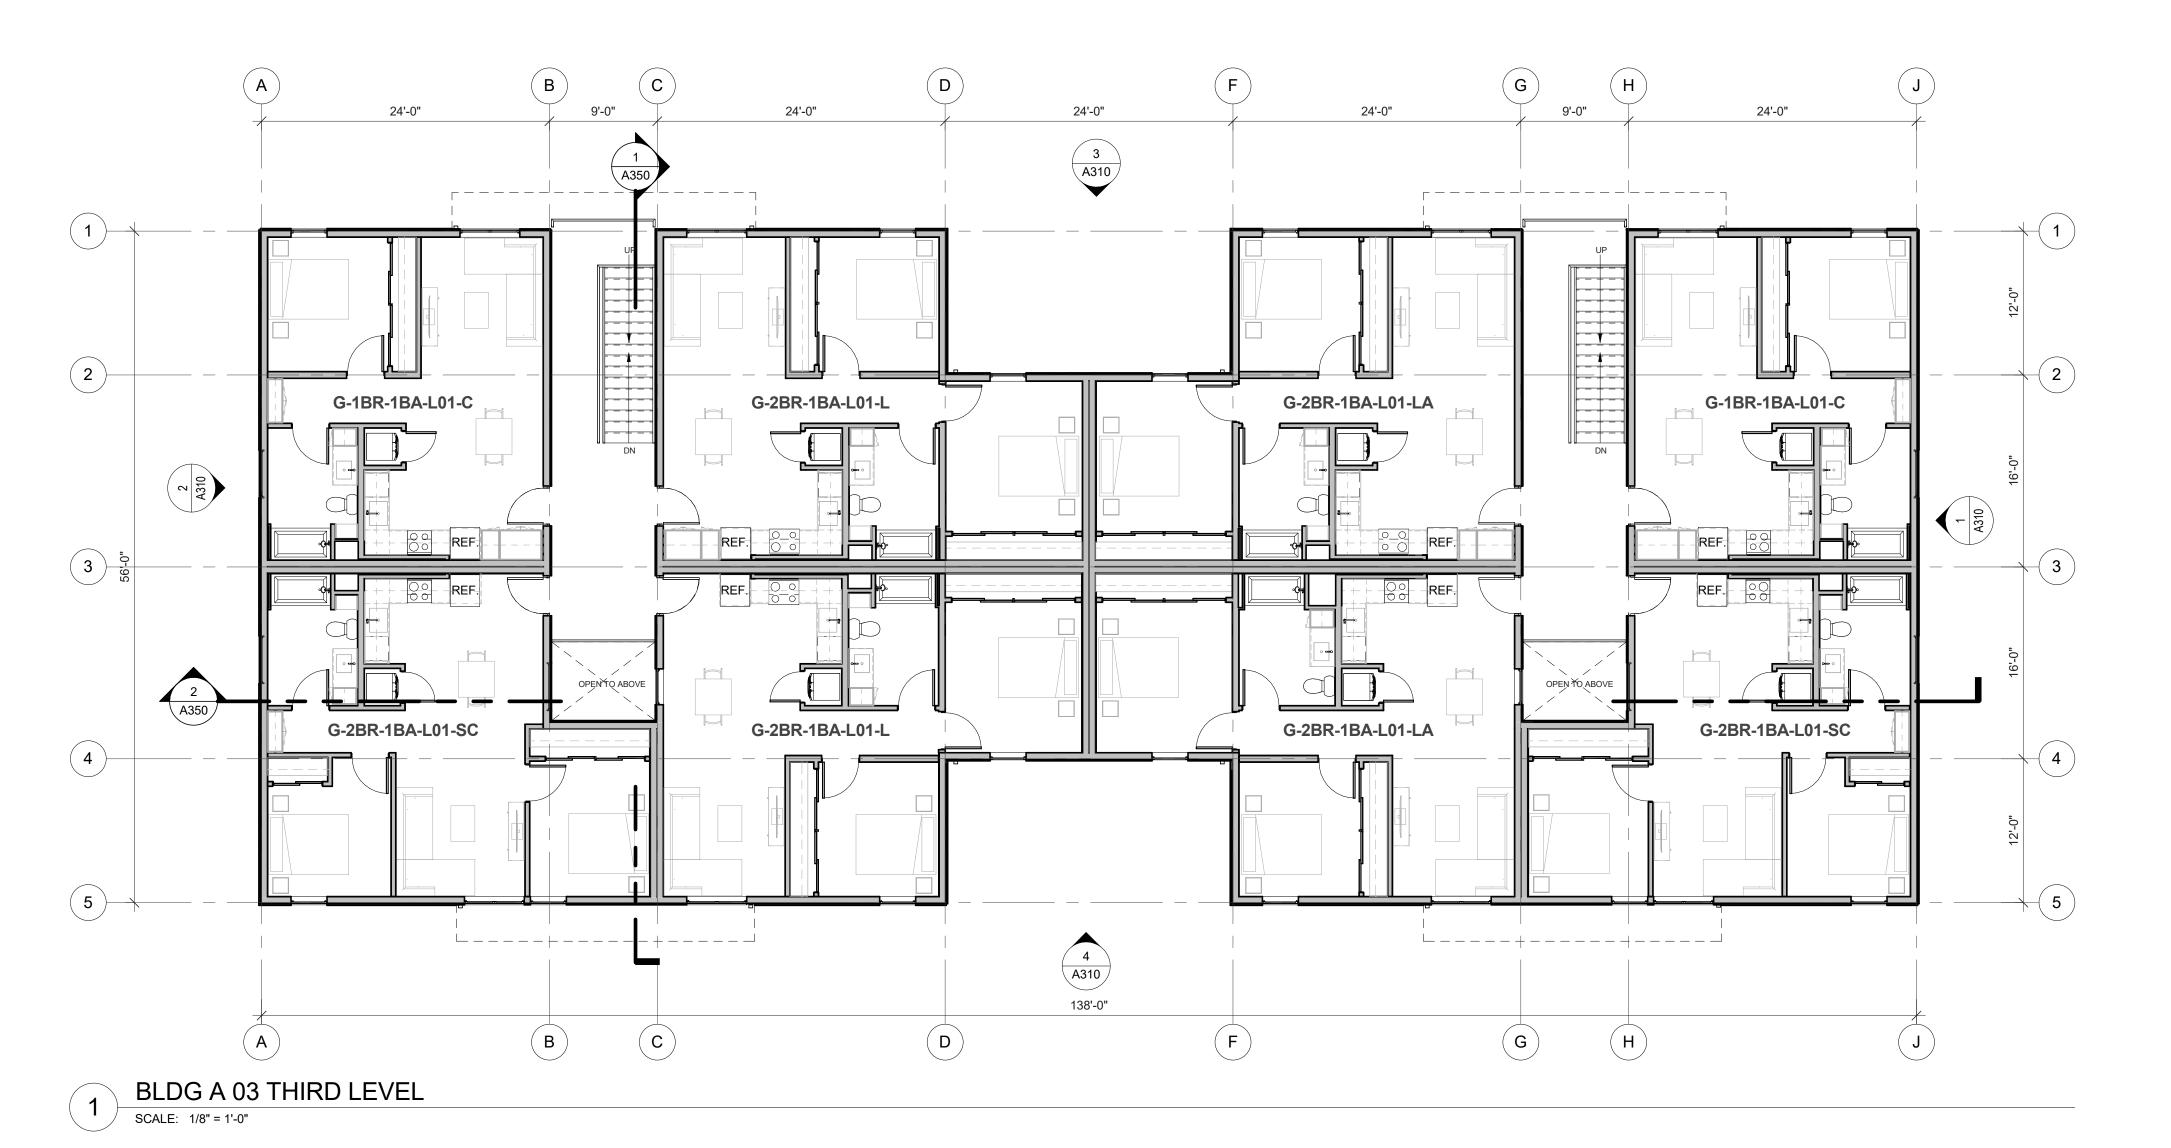

#### **Staff Description of Project:**

This application is a request for approval of the following entitlements to allow development of approximately 7 gross acres into a 204-unit multiple-family apartment project at a density of approximately 32.7 units per acre:

- A General Development Plan Amendment to modify land uses and development standards for the previously-approved ZL Rocklin General Development Plan (PDG-2007-01).
- A Design Review for the site design, landscaping, architectural designs, colors and materials of a proposed multiple-family development.

#### Location:

The subject site is located at the northeastern corner of Midas Avenue & Pacific Street. APNs 010-010-016, -017, -028, -029 & 010-040-040.