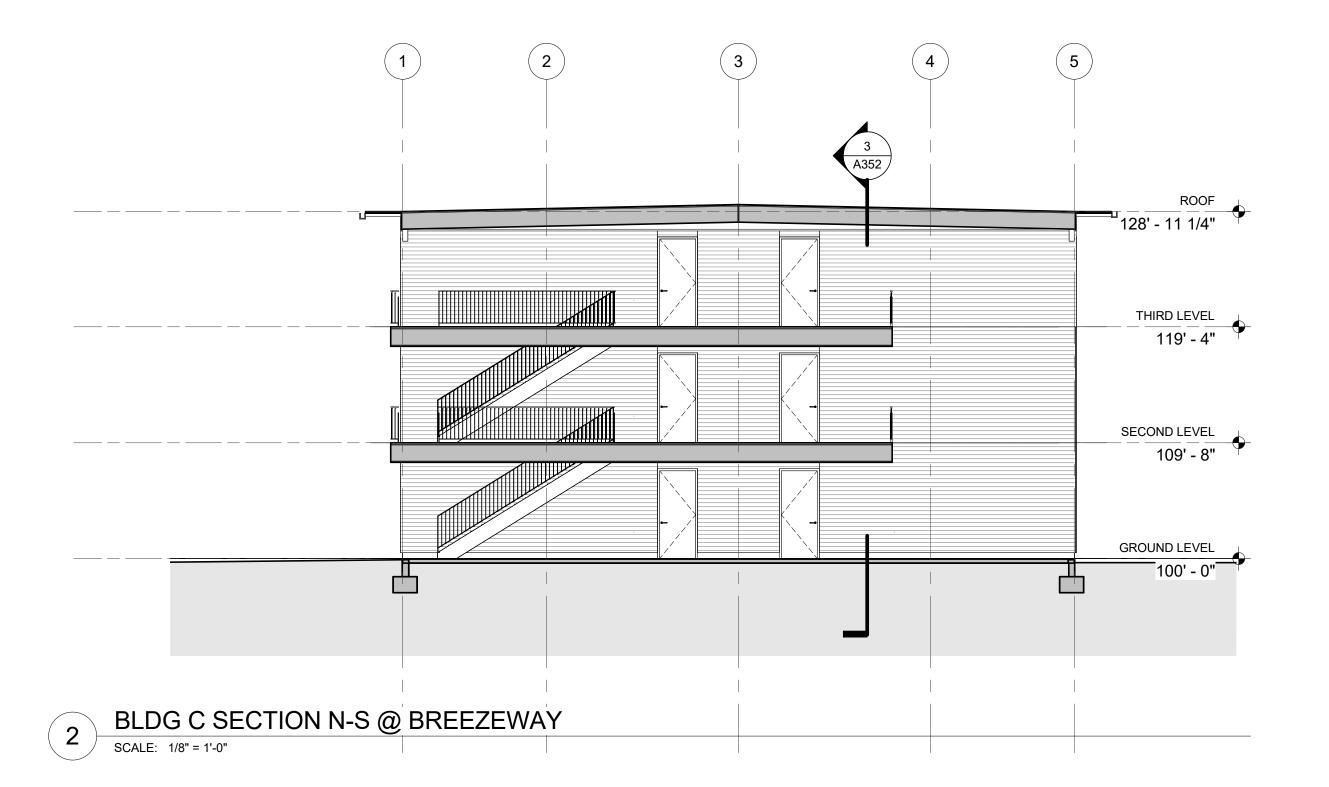

#### **ROCKLIN GATEWAY**

- DESIGN REVIEW, DR2016-0010
- GENERAL DEVELOPMENT PLAN, PDG2016-0005

#### **Staff Description of Project:**

This application is a request for approval of the following entitlements to allow development of approximately 7 gross acres into a 204-unit multiple-family apartment project at a density of approximately 32.7 units per acre:

#### Location:

The subject site is located at the northeastern corner of Midas Avenue & Pacific Street. APNs 010-010-016, -017, -028, -029 & 010-040-040.