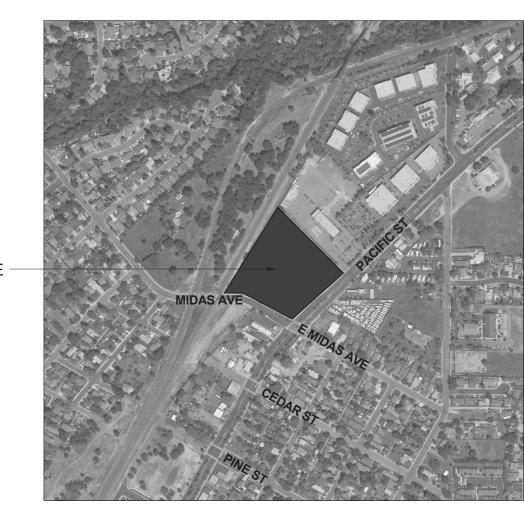

#### Location:

The subject site is located at the northeastern corner of Midas Avenue & Pacific Street. APNs 010-010-016, -017, -028, -029 & 010-040-040.