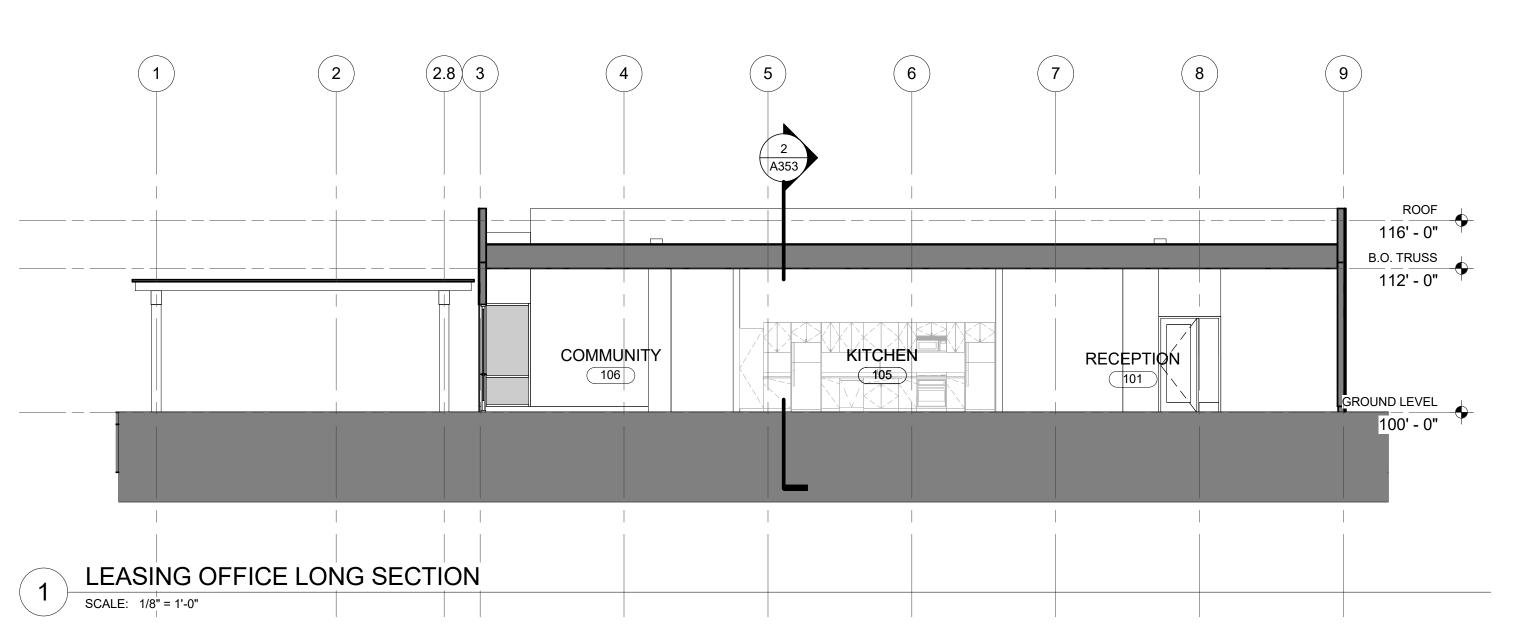

95677

Project Manager TB

Project Team CC,TB

Job Number 16002

Date 8/15/2016

Revisions:

# Date

NOT FOR CONSTRUCTION

DESIGN PACKET 8/15/2016

OUTDOOR PAVILION EXTERIOR ELEVATIONS













MIDAS AVE & PACIFIC ST ROCKLIN, CA 95677

Project Manager TB
Project Team CC,TE

Number 16002 8/15/2016

Revisions:

# Date

NOT FOR CONSTRUCTION

DESIGN PACKET 8/15/2016

BUILDING A SECTIONS







MIDAS AVE & PACIFIC ST ROCKLIN, CA 95677

Project Manager TB
Project Team CC,TE

mber 16002 8/15/2016

Revisions:

# Date

NOT FOR CONSTRUCTION

DESIGN PACKET 8/15/2016

BUILDING B SECTIONS









MIDAS AVE & PACIFIC ST ROCKLIN, CA 95677

ROCKLIN, CA 95677

Project Manager TB
Project Team CC,TB

8/15/2016

Revisions:

# Date

NOT FOR CONSTRUCTION

DESIGN PACKET 8/15/2016

BUILDING C SECTIONS







MIDAS AVE & PACIFIC ST ROCKLIN, CA 95677

Project Manager TB
Project Team CC,TB
Job Number 16002
Date 8/15/2016

Revisions:

# Date

NOT FOR CONSTRUCTION

DESIGN PACKET 8/15/2016

LEASING OFFICE SECTIONS

DETAIL - BOLLARD MOUNTING 6

TYPE 'S4'





|                  |                                              |    | D-Series<br>Size 0<br>LED Area Luminaire |
|------------------|----------------------------------------------|----|------------------------------------------|
| 9                | d"series                                     |    |                                          |
| Specific         | ations                                       |    | H                                        |
| EPA:             | 0.8 ft <sup>2</sup><br>(.07 m <sup>2</sup> ) |    |