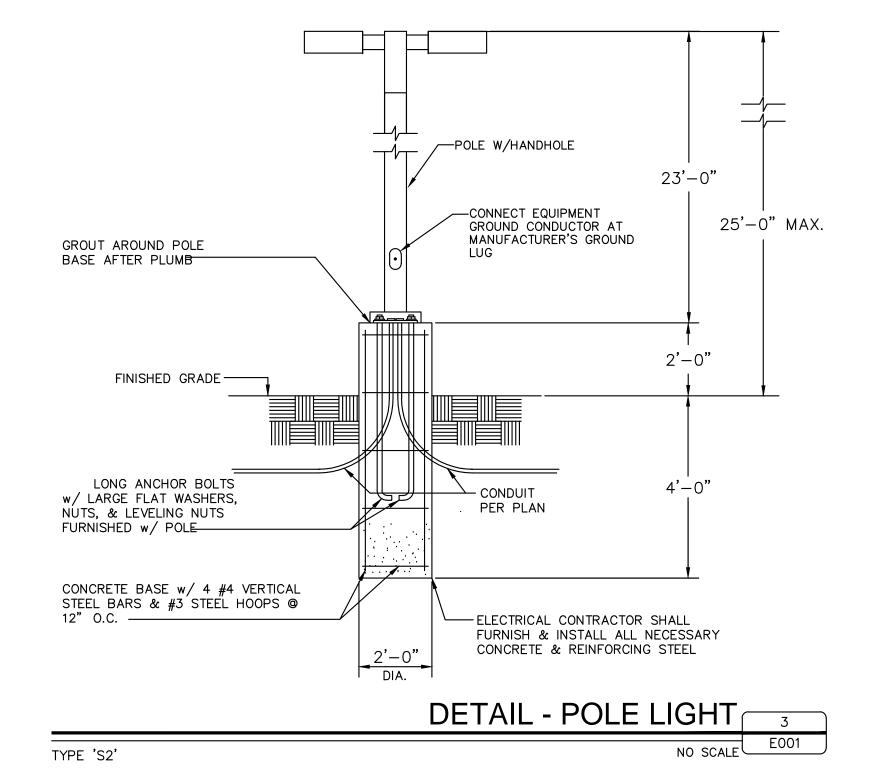

t Manager TB
Project Team CC,TE

Number 16002 8/15/2016

Revisions:

# Date

NOT FOR CONSTRUCTION

DESIGN PACKET 8/15/2016

BUILDING A SECTIONS







MIDAS AVE & PACIFIC ST ROCKLIN, CA 95677

Project Manager TB
Project Team CC,TE

mber 16002 8/15/2016

Revisions:

# Date

NOT FOR CONSTRUCTION

DESIGN PACKET 8/15/2016

BUILDING B SECTIONS









MIDAS AVE & PACIFIC ST ROCKLIN, CA 95677

ROCKLIN, CA 95677

Project Manager TB
Project Team CC,TB

8/15/2016

Revisions:

# Date

NOT FOR CONSTRUCTION

DESIGN PACKET 8/15/2016

BUILDING C SECTIONS







MIDAS AVE & PACIFIC ST ROCKLIN, CA 95677

Project Manager TB
Project Team CC,TB
Job Number 16002
Date 8/15/2016

Revisions:

# Date

NOT FOR CONSTRUCTION

DESIGN PACKET 8/15/2016

LEASING OFFICE SECTIONS

DETAIL - BOLLARD MOUNTING 6

TYPE 'S4'





|                  |                                              |    | D-Series<br>Size 0<br>LED Area Luminaire |
|------------------|----------------------------------------------|----|------------------------------------------|
| 9                | d"series                                     |    |                                          |
| Specific         | ations                                       |    | H                                        |
| EPA:             | 0.8 ft <sup>2</sup><br>(.07 m <sup>2</sup> ) |    |                                          |
| Length:          | 26"<br>(66.0 cm)                             |    | w                                        |
| Width:           | 13"<br>(33.0 cm)                             |    | L _