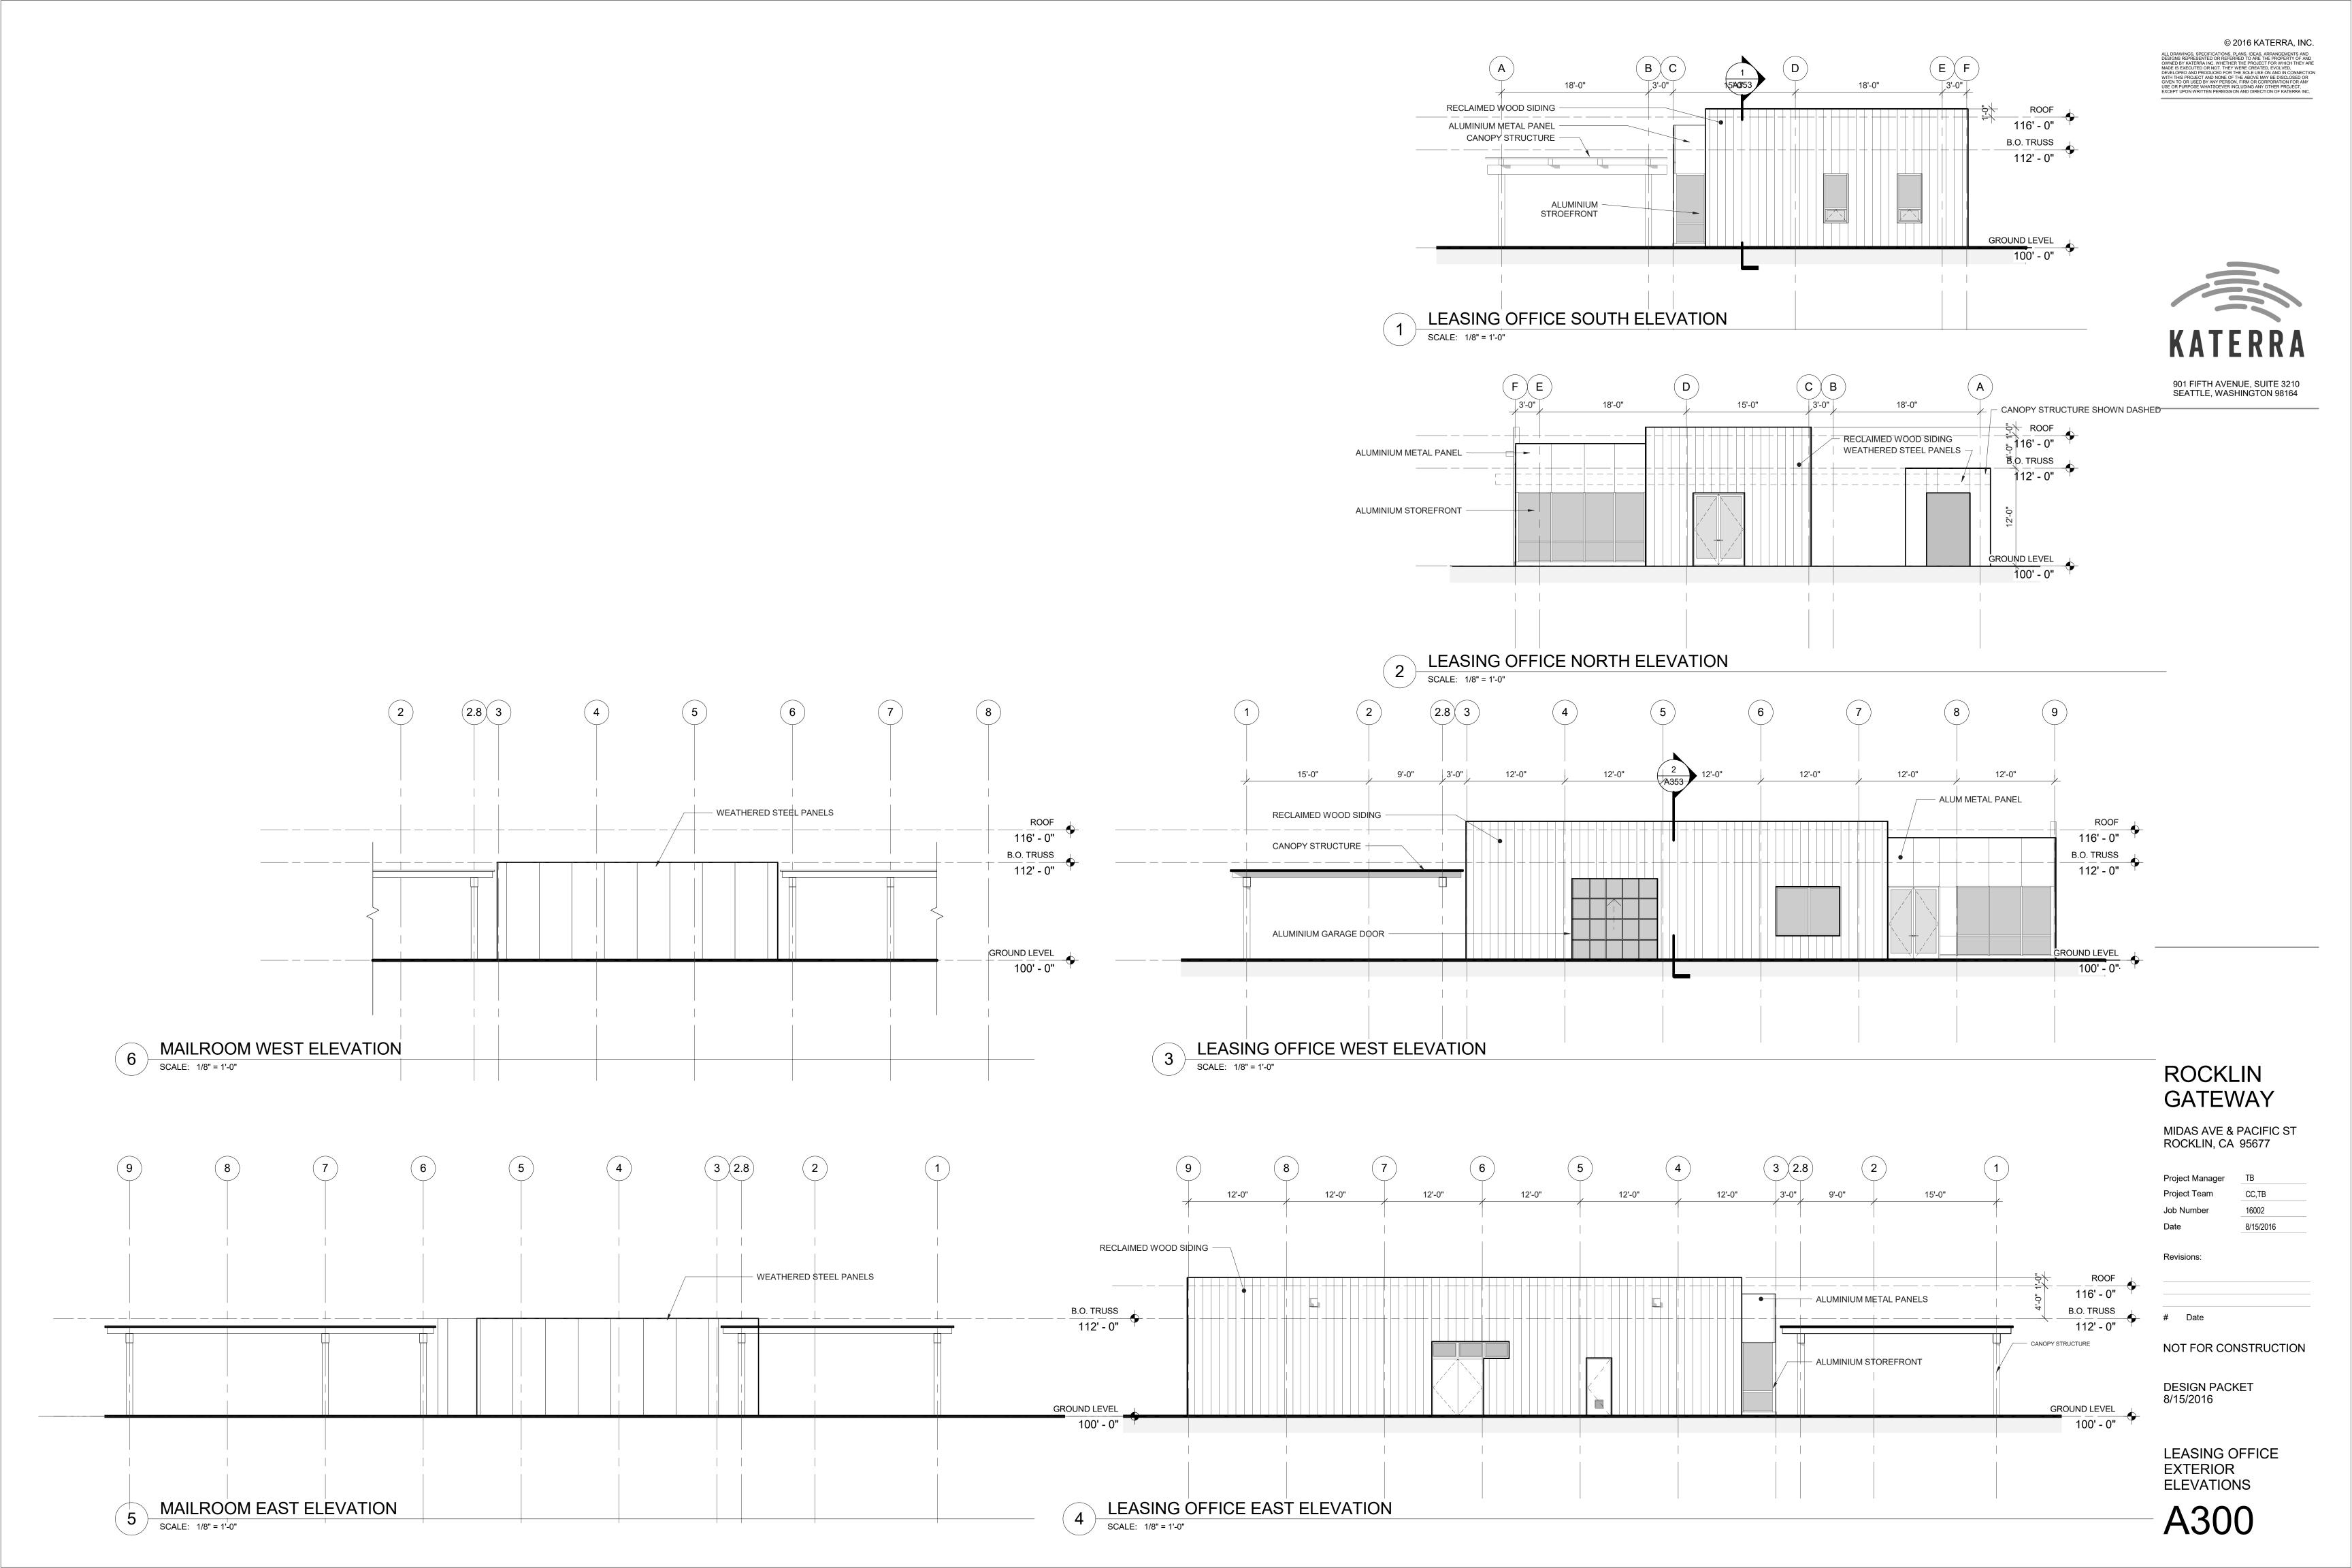

#### **ROCKLIN GATEWAY**

- DESIGN REVIEW, DR2016-0010
- GENERAL DEVELOPMENT PLAN, PDG2016-0005

#### **Staff Description of Project:**

This application is a request for approval of the following entitlements to allow development of approximately 7 gross acres into a 204-unit multiple-family apartment project at a density of approximately 32.7 units per acre:

- A General Development Plan Amendment to modify land uses and development standards for the previously-approved ZL Rocklin General Development Plan (PDG-2007-01).
- A Design Review for the site design, landscaping, architectural designs, colors and materials of a proposed multiple-family development.