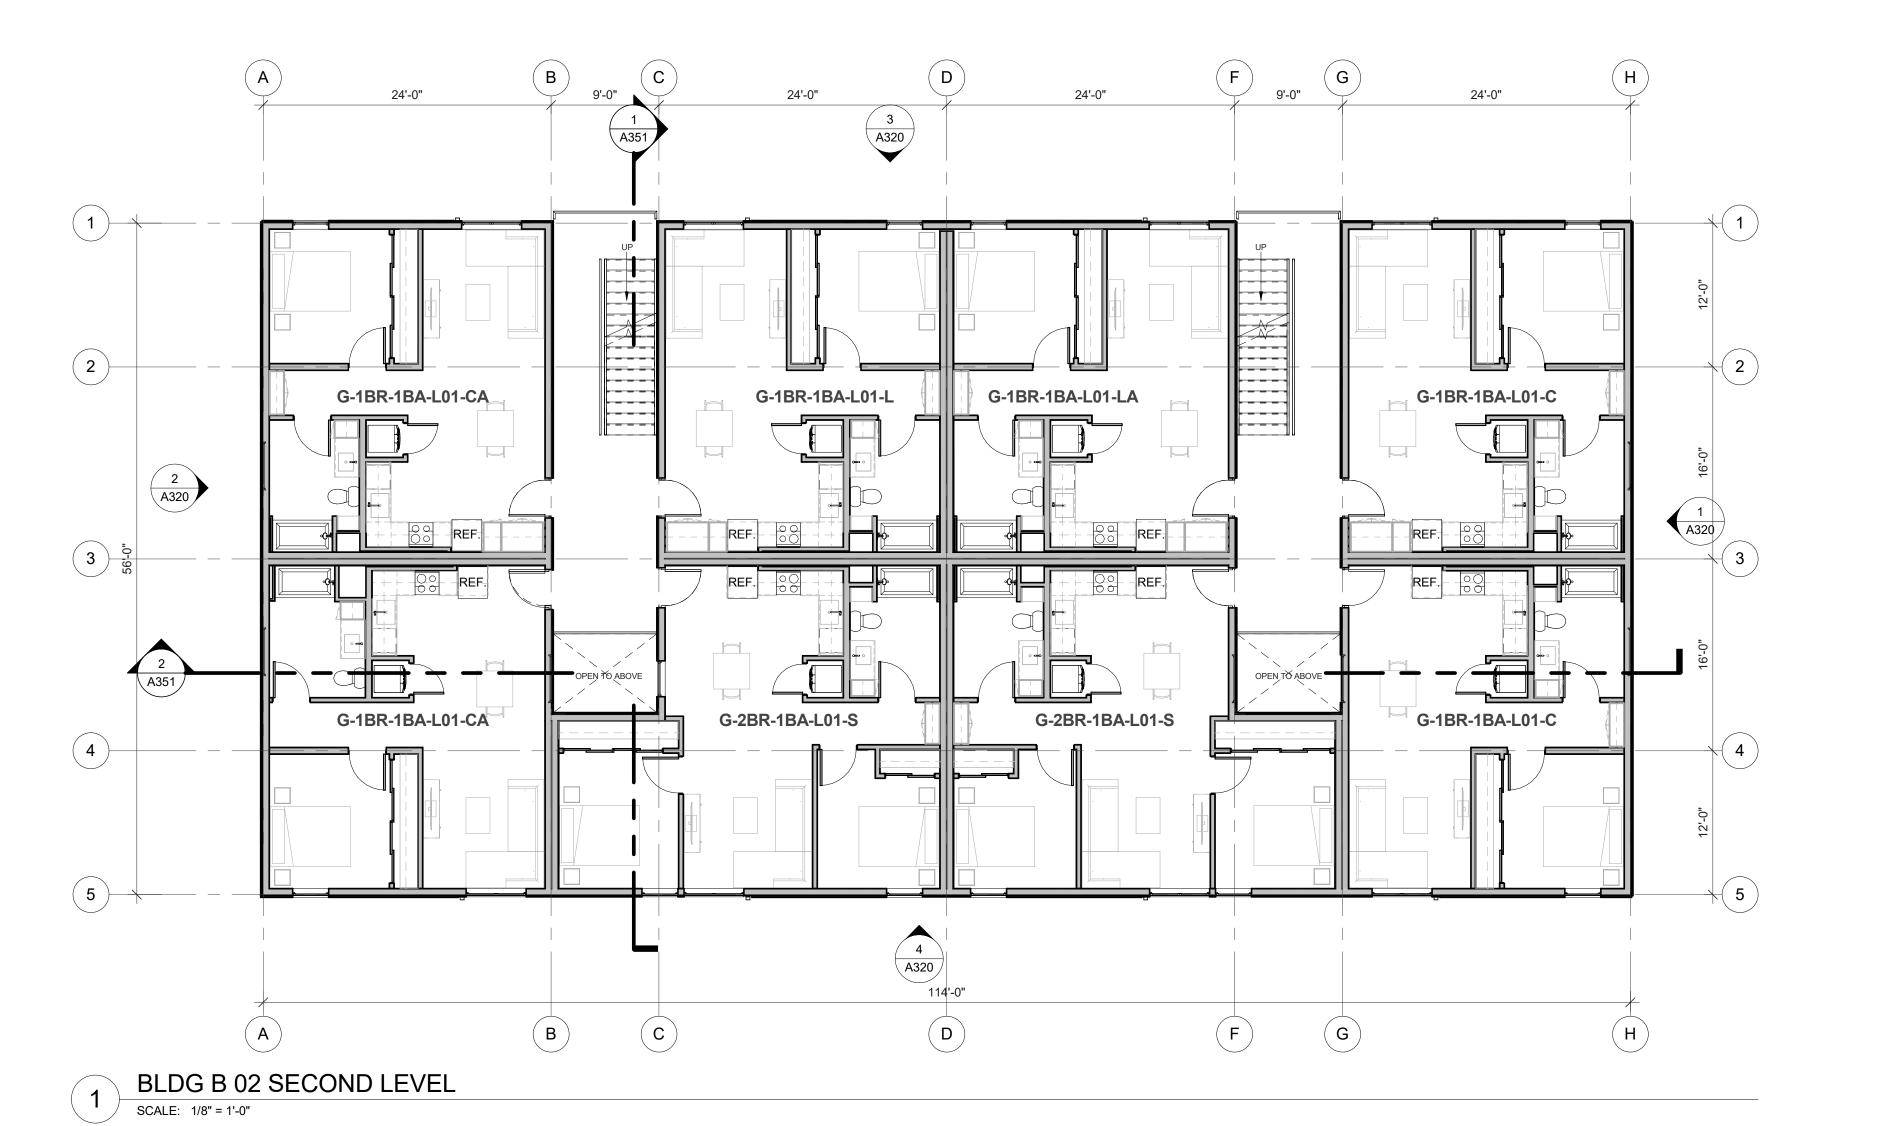

#### **Staff Description of Project:**

This application is a request for approval of the following entitlements to allow development of approximately 7 gross acres into a 204-unit multiple-family apartment project at a density of approximately 32.7 units per acre:

- A General Development Plan Amendment to modify land uses and development standards for the previously-approved ZL Rocklin General Development Plan (PDG-2007-01).
- A Design Review for the site design, landscaping, architectural designs, colors and materials of a proposed multiple-family development.

#### Location:

The subject site is located at the northeastern corner of Midas Avenue & Pacific Street. APNs 010-010-016, -017, -028, -029 & 010-040-040.