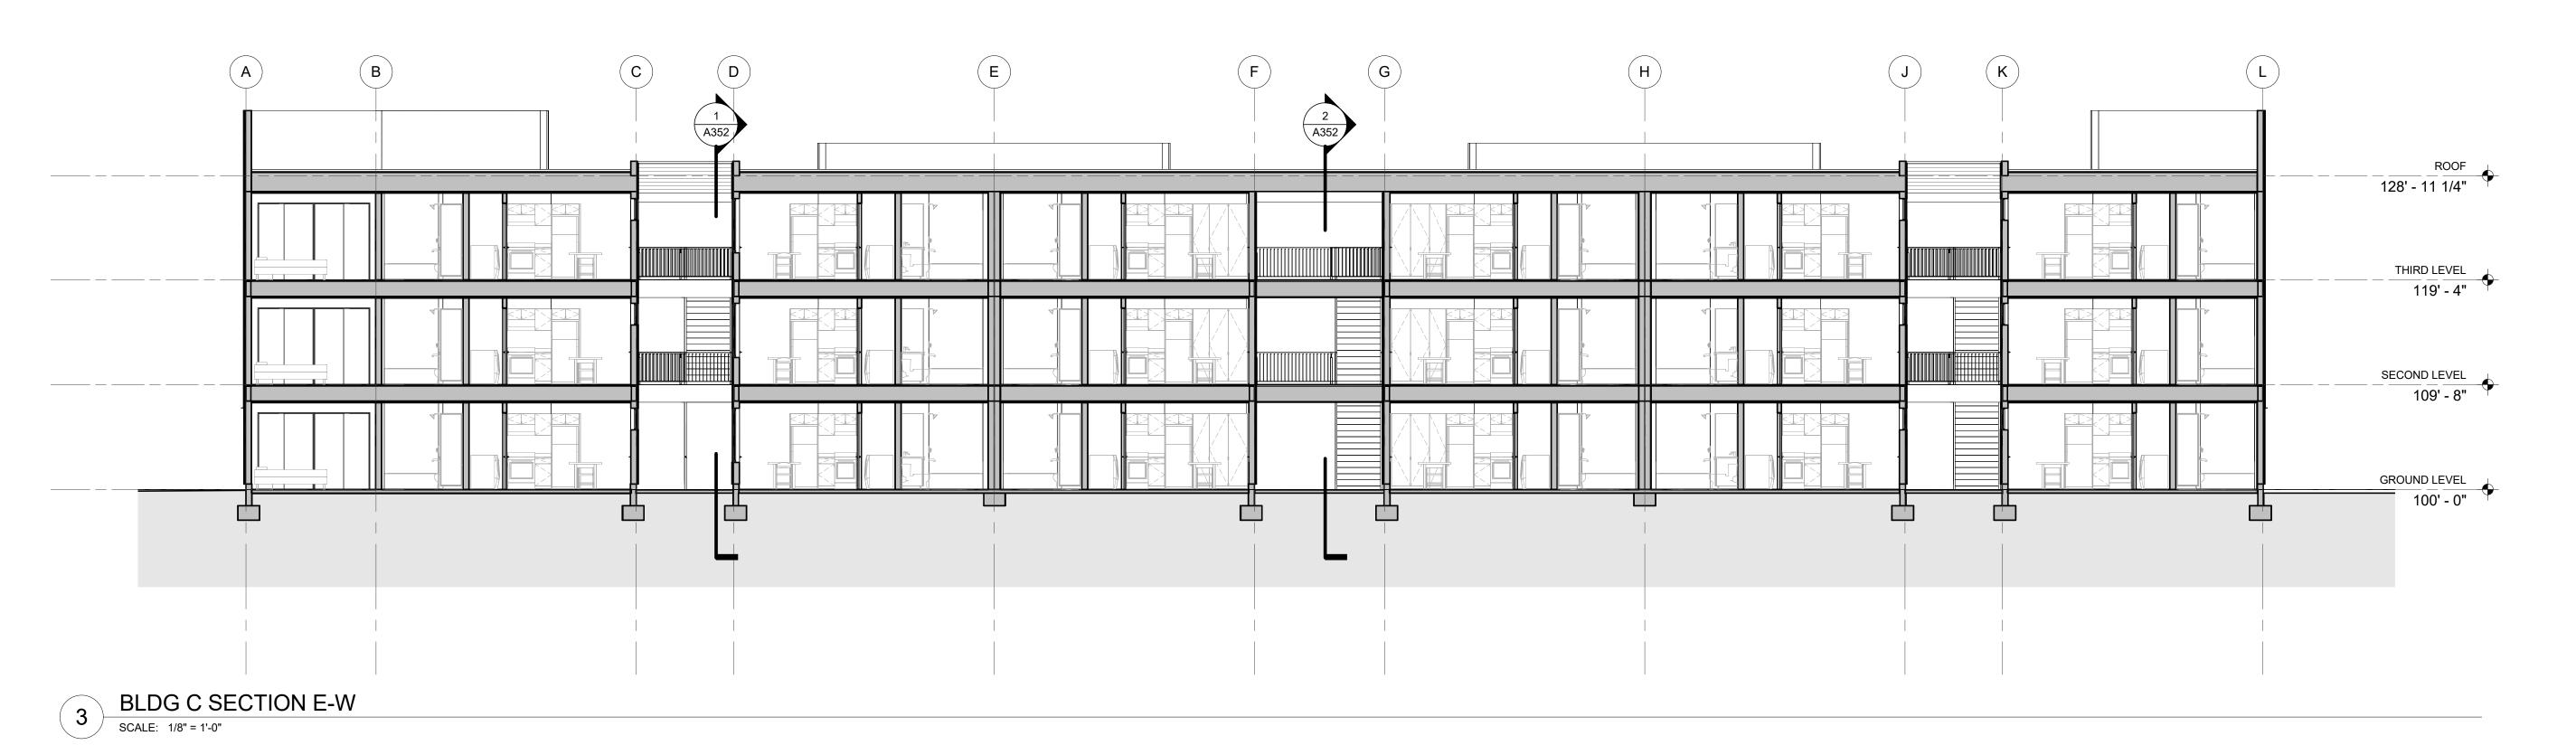

#### **ROCKLIN GATEWAY**

- DESIGN REVIEW, DR2016-0010
- GENERAL DEVELOPMENT PLAN, PDG2016-0005

#### **Staff Description of Project:**

This application is a request for approval of the following entitlements to allow development of approximately 7 gross acres into a 204-unit multiple-family apartment project at a density of approximately 32.7 units per acre:

#### Location:

The subject site is located at the northeastern corner of Midas Avenue & Pacific Street. APNs 010-010-016, -017, -028, -029 & 010-040-040.