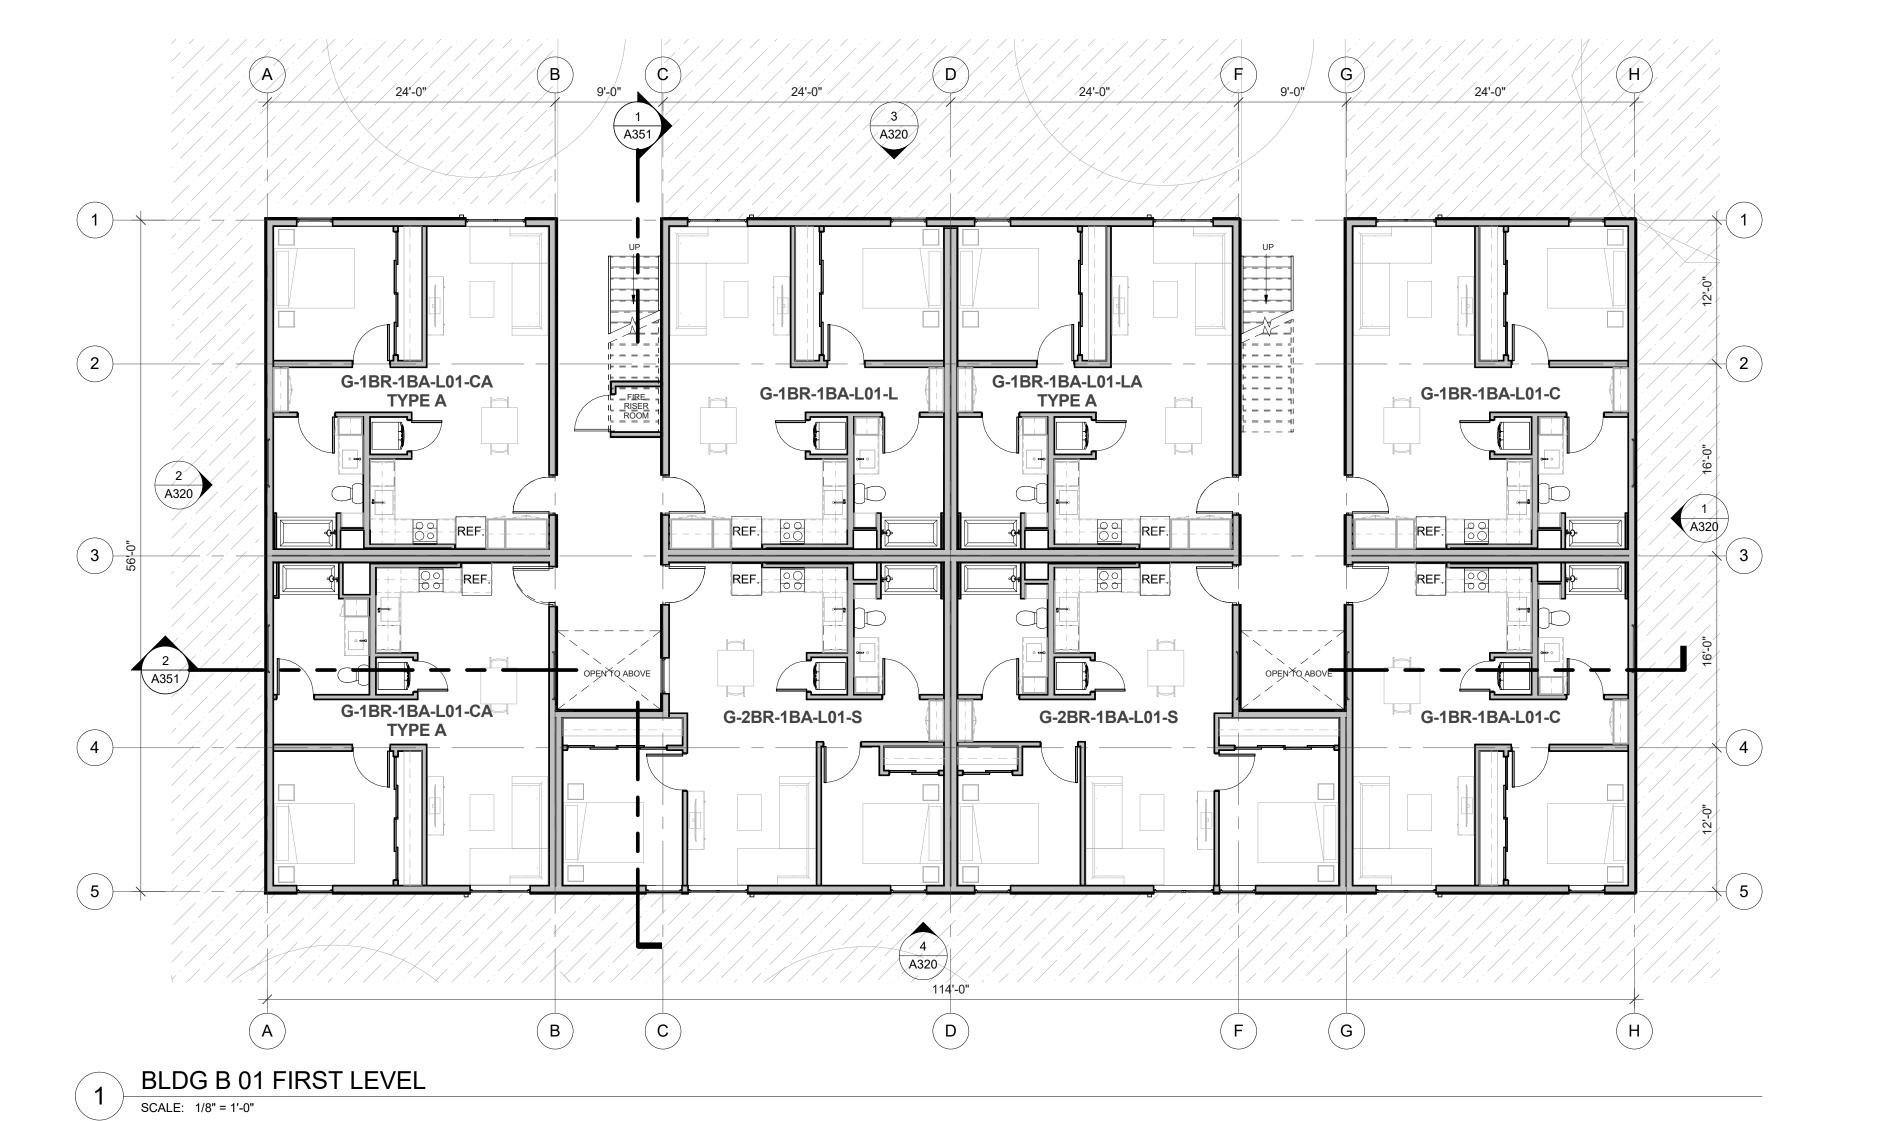

#### **Staff Description of Project:**

This application is a request for approval of the following entitlements to allow development of approximately 7 gross acres into a 204-unit multiple-family apartment project at a density of approximately 32.7 units per acre:

- A General Development Plan Amendment to modify land uses and development standards for the previously-approved ZL Rocklin General Development Plan (PDG-2007-01).
- A Design Review for the site design, landscaping, architectural designs, colors and materials of a proposed multiple-family development.

#### Location:

The subject site is located at the northeastern corner of Midas Avenue & Pacific Street. APNs 010-010-016, -017, -028, -029 & 010-040-040.