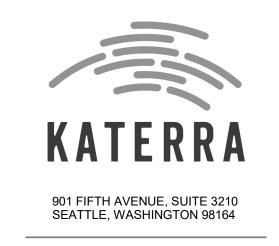

#### **Staff Description of Project:**

This application is a request for approval of the following entitlements to allow development of approximately 7 gross acres into a 204-unit multiple-family apartment project at a density of approximately 32.7 units per acre:

- A General Development Plan Amendment to modify land uses and development standards for the previously-approved ZL Rocklin General Development Plan (PDG-2007-01).
- A Design Review for the site design, landscaping, architectural designs, colors and materials of a proposed multiple-family development.

#### Location:

The subject site is located at the northeastern corner of Midas Avenue & Pacific Street. APNs 010-010-016, -017, -028, -029 & 010-040-040.