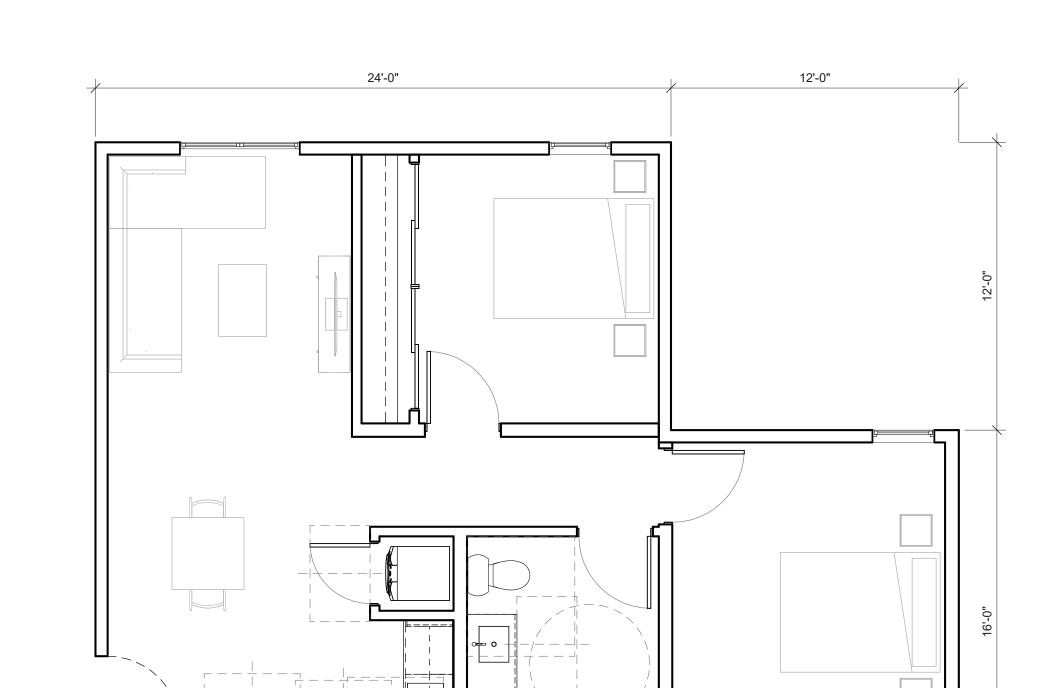

#### **Staff Description of Project:**

This application is a request for approval of the following entitlements to allow development of approximately 7 gross acres into a 204-unit multiple-family apartment project at a density of approximately 32.7 units per acre:

- A General Development Plan Amendment to modify land uses and development standards for the previously-approved ZL Rocklin General Development Plan (PDG-2007-01).
- A Design Review for the site design, landscaping, architectural designs, colors and materials of a proposed multiple-family development.

#### Location:

The subject site is located at the northeastern corner of Midas Avenue & Pacific Street. APNs 010-010-016, -017, -028, -029 & 010-040-040.