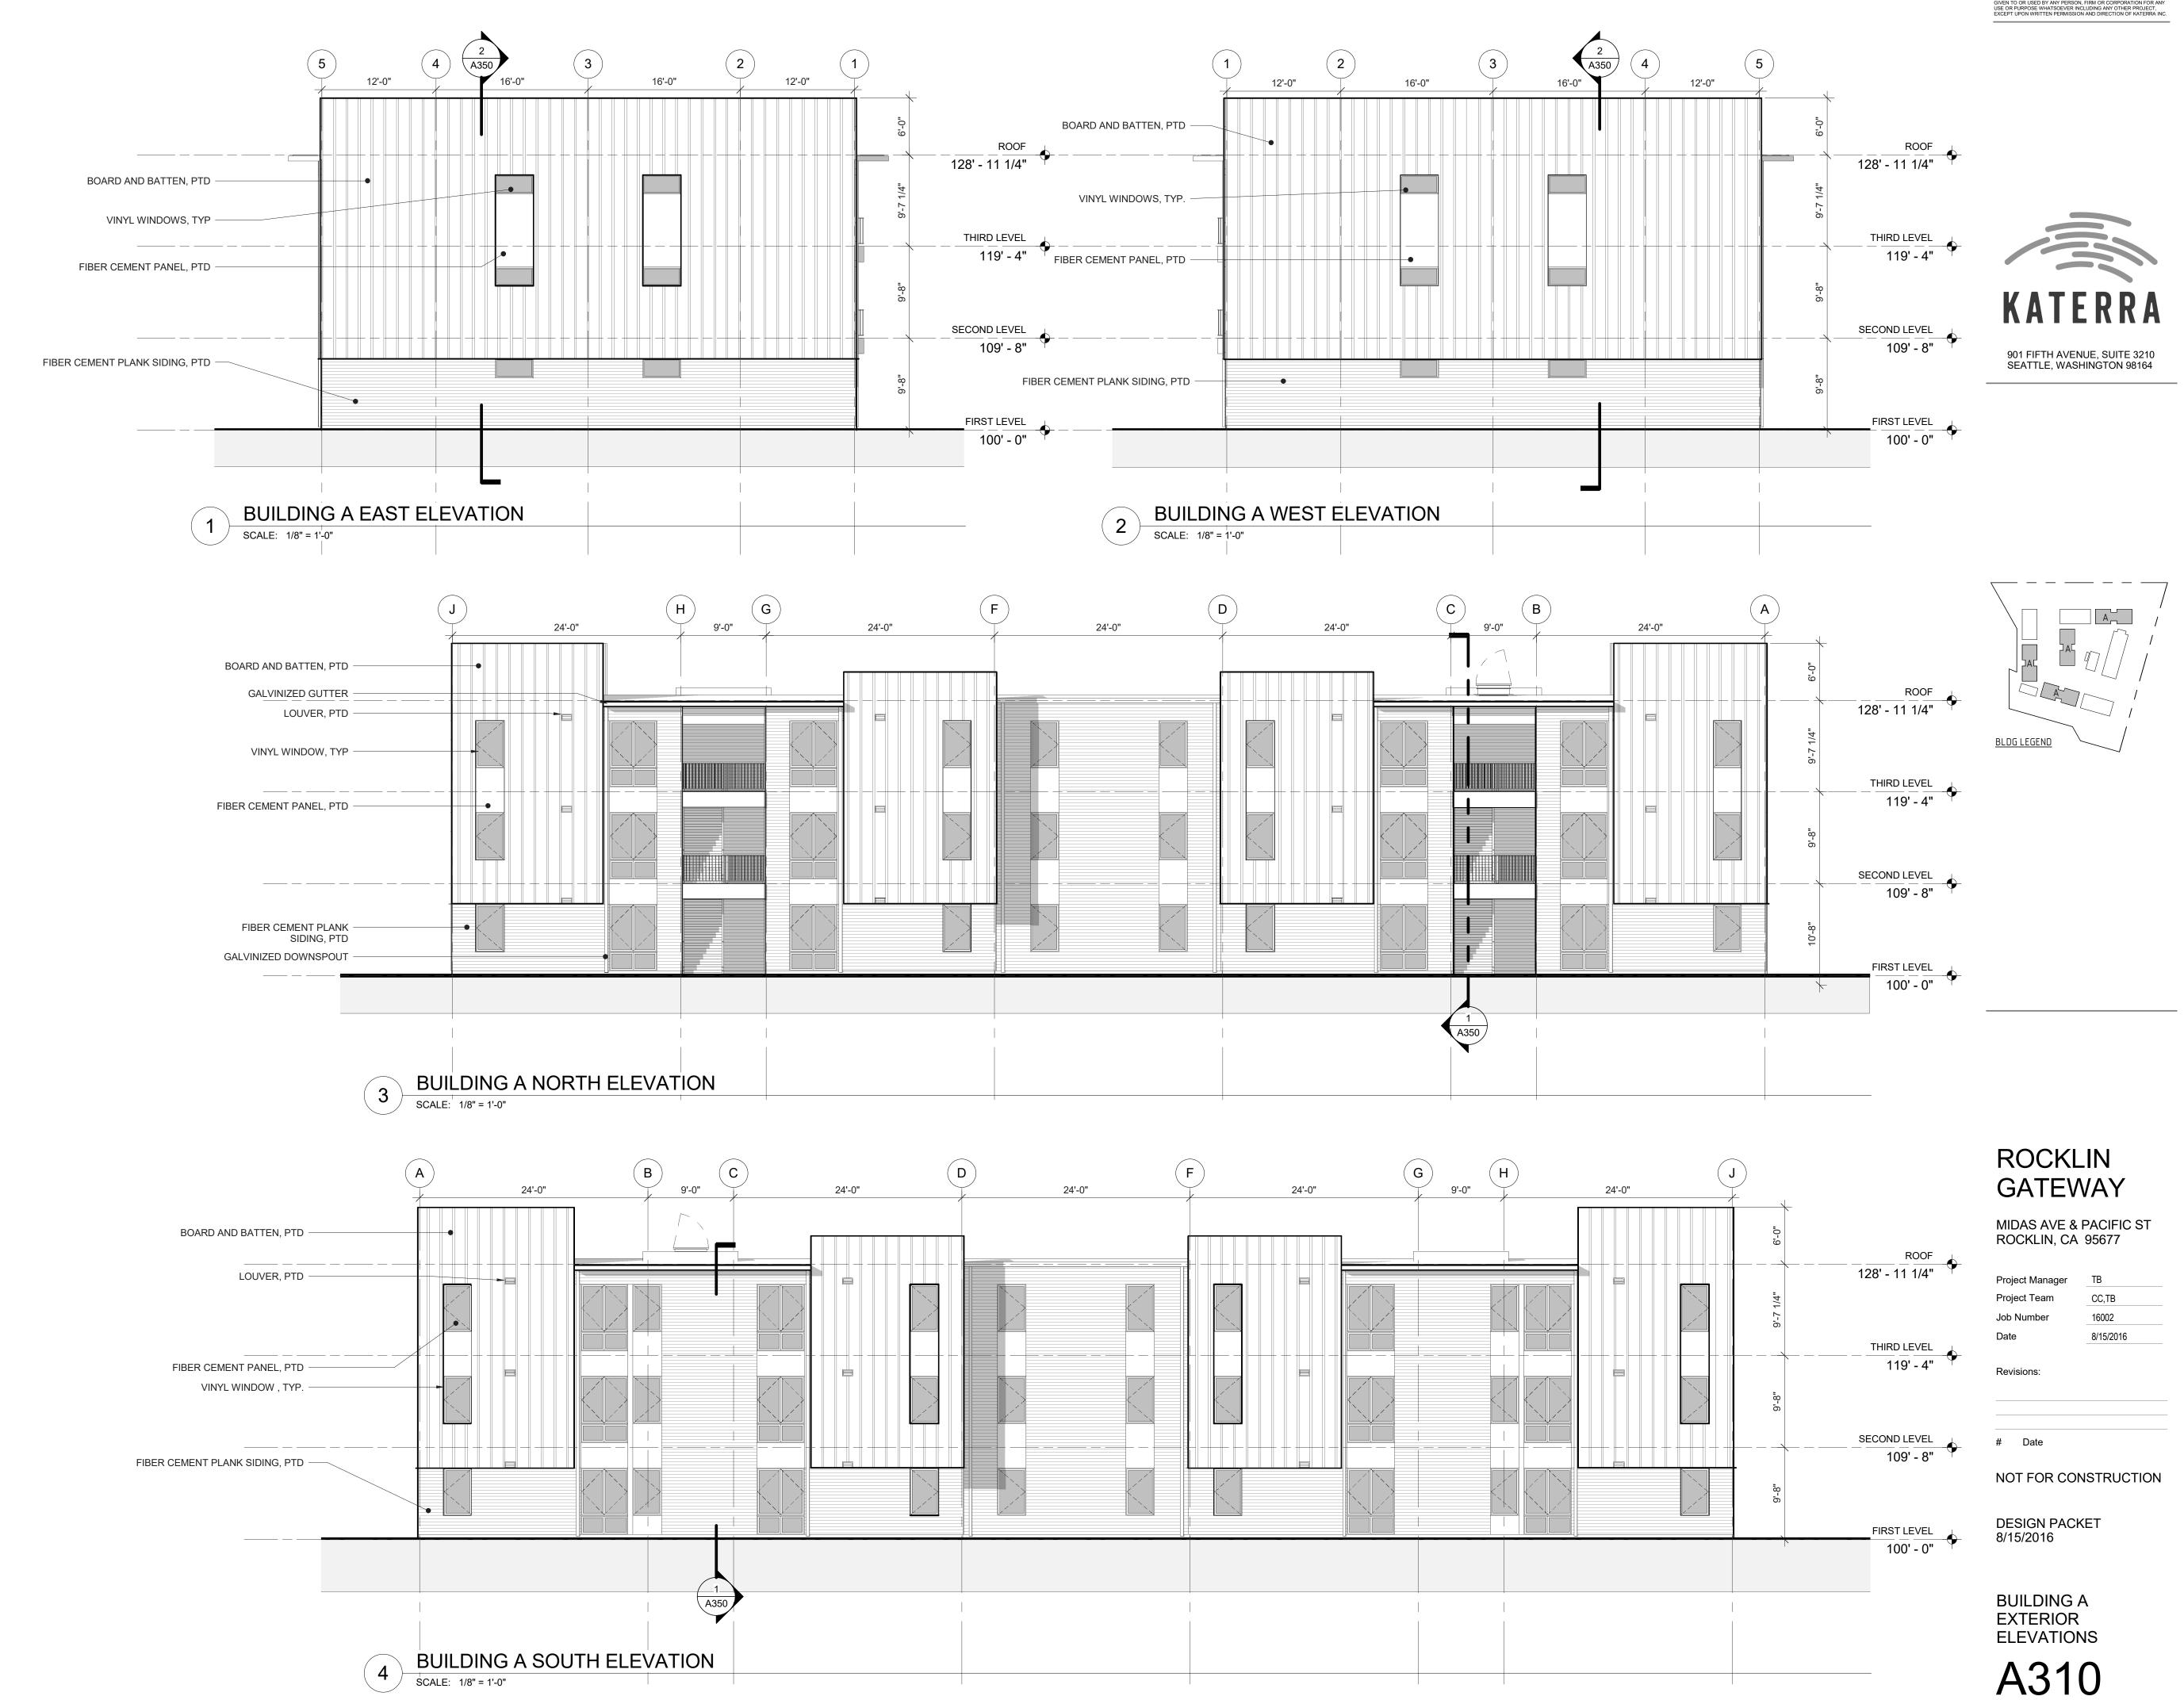

#### **Staff Description of Project:**

This application is a request for approval of the following entitlements to allow development of approximately 7 gross acres into a 204-unit multiple-family apartment project at a density of approximately 32.7 units per acre:

- A General Development Plan Amendment to modify land uses and development standards for the previously-approved ZL Rocklin General Development Plan (PDG-2007-01).
- A Design Review for the site design, landscaping, architectural designs, colors and materials of a proposed multiple-family development.

#### Location:

The subject site is located at the northeastern corner of Midas Avenue & Pacific Street. APNs 010-010-016, -017, -028, -029 & 010-040-040.