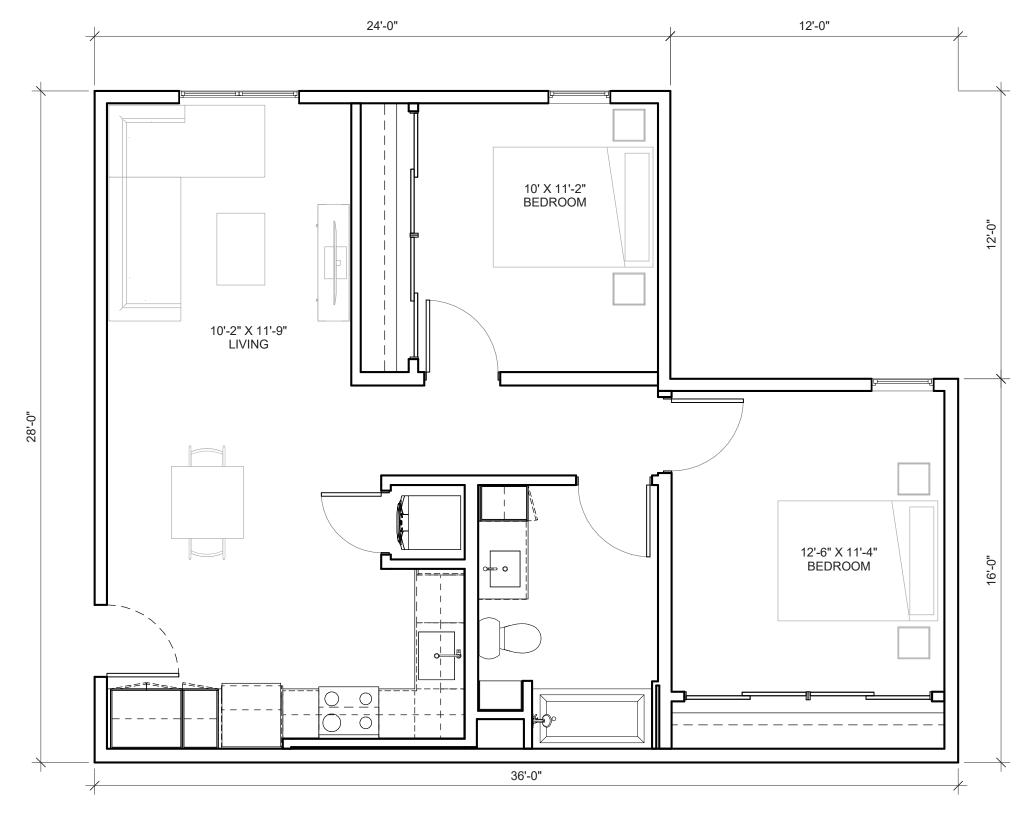

PACKET 8/15/2016

LEASING OFFICE PLANS









OUTDOOR PAVILION ROOF FRAMING

SCALE: 1/8" = 1'-0"

PECHAGOS COURT

OUTDOOR PAVILION FLOOR PLAN

SCALE: 1/8" = 1'-0"

# ROCKLIN GATEWAY

MIDAS AVE & PACIFIC ST ROCKLIN, CA 95677

Project Manager Project Team

Team CC,TB

mber 16002

8/15/2016

Revisions:

# Date

NOT FOR CONSTRUCTION

DESIGN PACKET 8/15/2016

OUTDOOR PAVILION PLANS

| <b>UNIT MIX</b>  |       |         |                   |
|------------------|-------|---------|-------------------|
| <b>UNIT TYPE</b> | COUNT | AREA    | <b>PERCENTAGE</b> |
| 1BR-1BA          | 102   | 672 GSF | 50%               |
| 2BR-1BA-L        | 54    | 864 GSF | 26%               |
| 2BR-1BA-S        | 48    | 807 GSF | 24%               |
|                  | 204   |         |                   |







3 G-2BR-1BA-L01-L 864 GSF SCALE: 1/4" = 1'-0"

54 TOTAL UNITS (6 CORNER UNITS)

33'-0" 10'-2" X 9'-2" BEDROOM 10' X 11' BEDROOM 10'-9" X 12' LIVING 9'-0"

10' x 11'-2" BEDROOM 10'-1" x 11'-9" LIVING

24'-0"

G-1BR-1BA-L01-L 672 GSF

SCALE: 1/4" = 1'-0"

ROCKLIN GATEWAY

MIDAS AVE & PACIFIC ST ROCKLIN, CA 95677

8/15/2016

# Date NOT FOR CONSTRUCTION

DESIGN PACKET 8/15/2016

UNIT PLANS A250

#### **ACCESSIBLE UNIT MIX**

10% x 204 UNITS = 20.4 UNITS

21 REQ'D GROUND FLOOR ACCESSIBLE UNITS

 UNIT TYPE
 COUNT
 PERCENTAGE

 1BR-1BA-A
 11
 52%

 2BR-1BA-LA
 8
 38%

 2BR-1BA-SA
 2
 10%

 21
 21



36'-0"



11 TOTAL UNITS (6 CORNER UNITS)









8 TOTAL UNITS



© 2016 KATERRA, INC.

#### ROCKLIN GATEWAY

MIDAS AVE & PACIFIC ST ROCKLIN, CA 95677

Project Manager TB

Project Team CC,TB

Jo