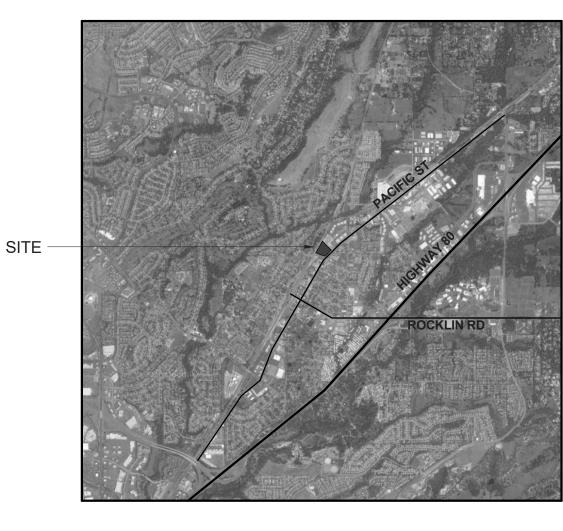

#### Location:

The subject site is located at the northeastern corner of Midas Avenue & Pacific Street. APNs 010-010-016, -017, -028, -029 & 010-040-040.