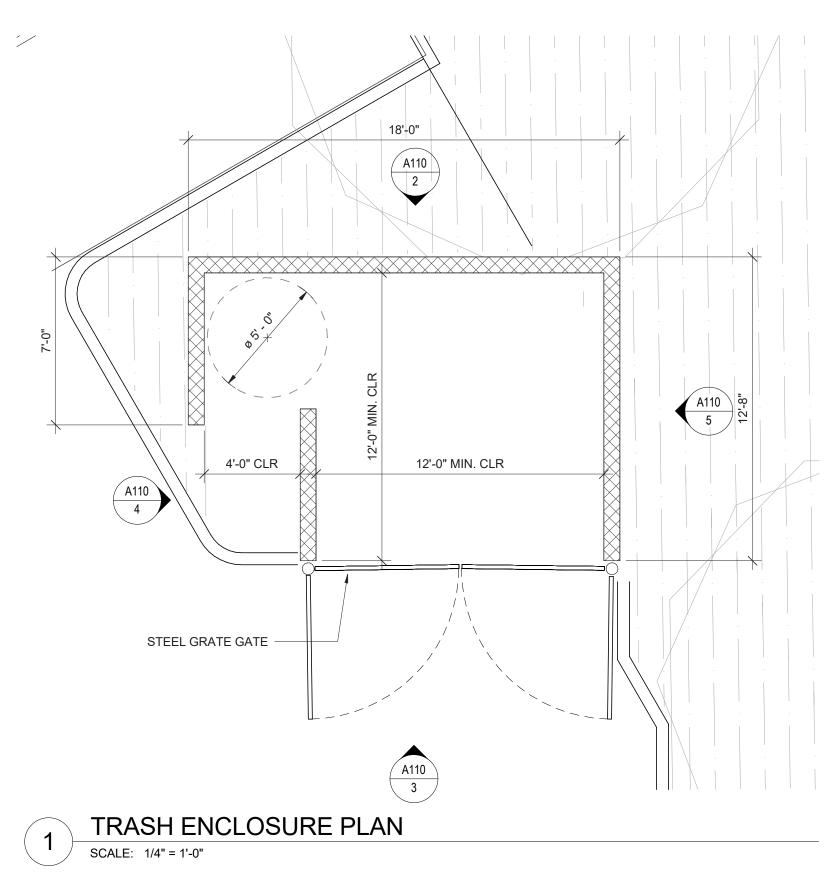

#### **Staff Description of Project:**

This application is a request for approval of the following entitlements to allow development of approximately 7 gross acres into a 204-unit multiple-family apartment project at a density of approximately 32.7 units per acre:

- A General Development Plan Amendment to modify land uses and development standards for the previously-approved ZL Rocklin General Development Plan (PDG-2007-01).
- A Design Review for the site design, landscaping, architectural designs, colors and materials of a proposed multiple-family development.