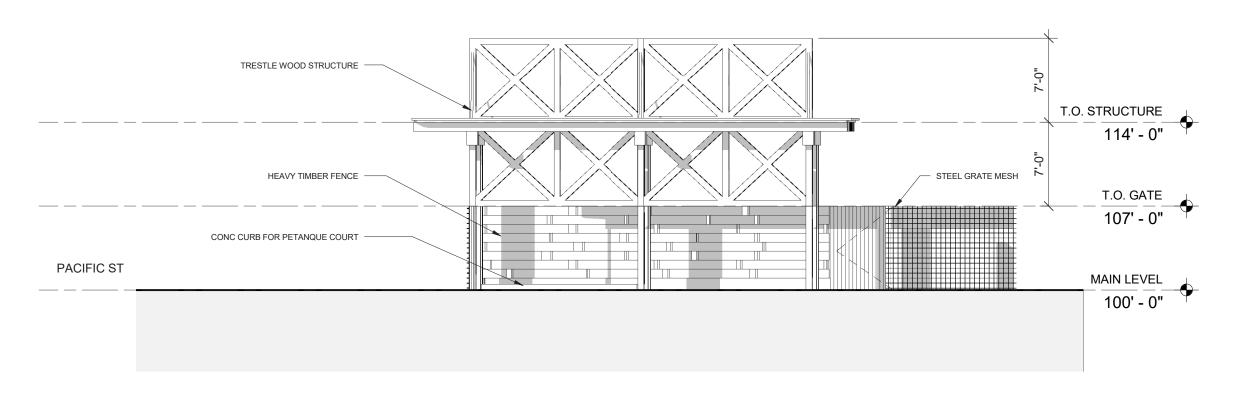

#### **Staff Description of Project:**

This application is a request for approval of the following entitlements to allow development of approximately 7 gross acres into a 204-unit multiple-family apartment project at a density of approximately 32.7 units per acre:

- A General Development Plan Amendment to modify land uses and development standards for the previously-approved ZL Rocklin General Development Plan (PDG-2007-01).
- A Design Review for the site design, landscaping, architectural designs, colors and materials of a proposed multiple-family development.

#### Location:

The subject site is located at the northeastern corner of Midas Avenue & Pacific Street. APNs 010-010-016, -017, -028, -029 & 010-040-040.