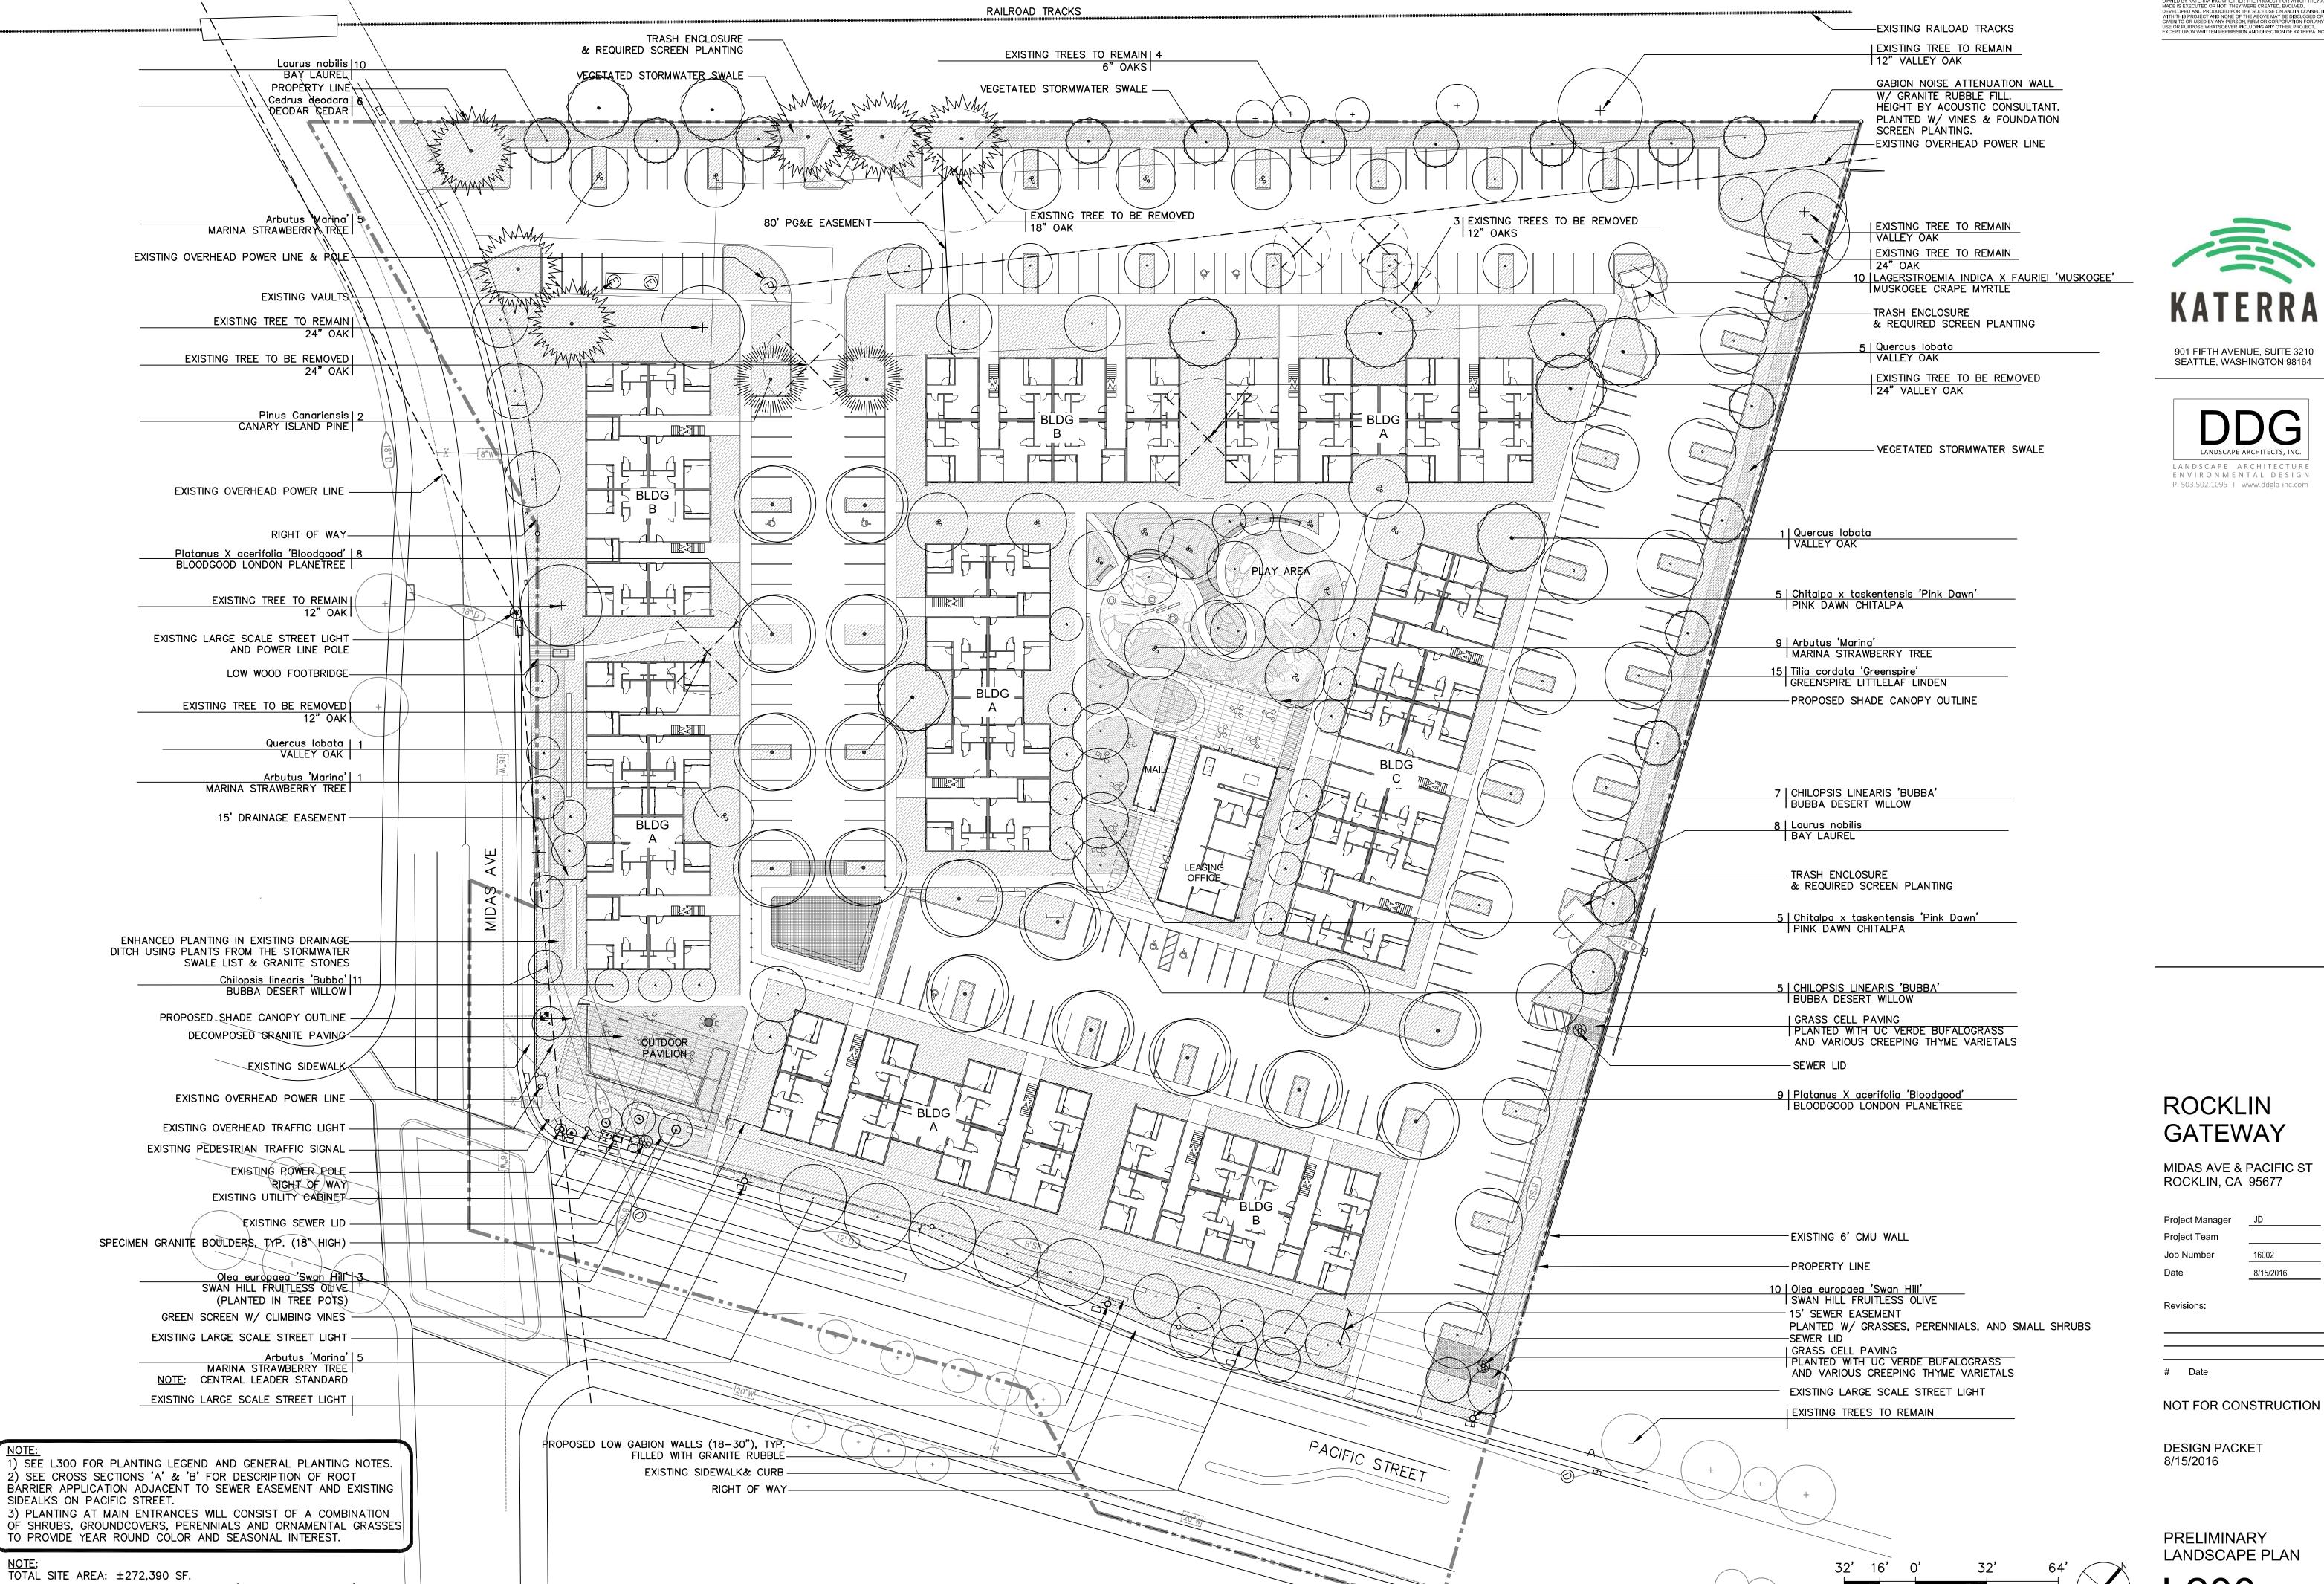

#### **Staff Description of Project:**

This application is a request for approval of the following entitlements to allow development of approximately 7 gross acres into a 204-unit multiple-family apartment project at a density of approximately 32.7 units per acre:

#### Location:

The subject site is located at the northeastern corner of Midas Avenue & Pacific Street. APNs 010-010-016, -017, -028, -029 & 010-040-040.