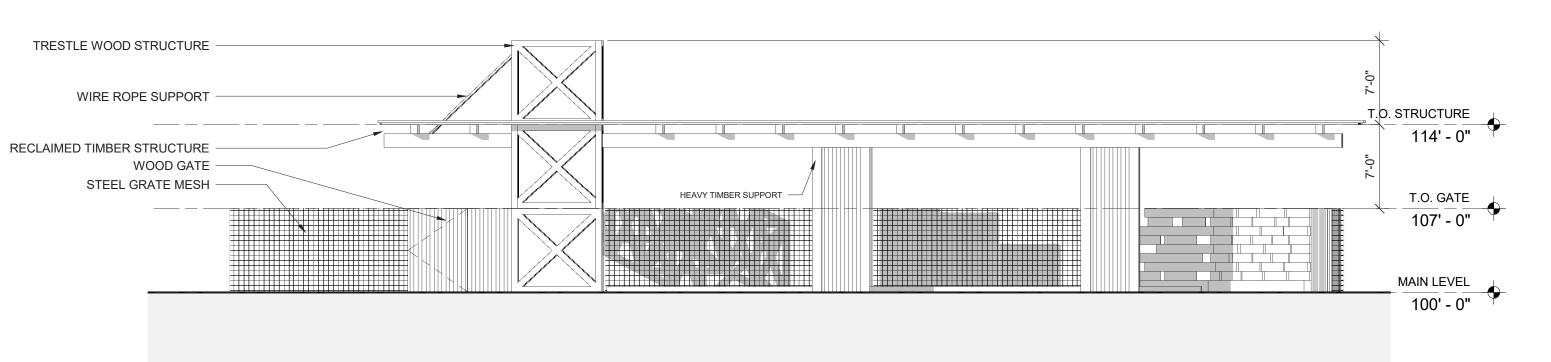

#### **Staff Description of Project:**

This application is a request for approval of the following entitlements to allow development of approximately 7 gross acres into a 204-unit multiple-family apartment project at a density of approximately 32.7 units per acre:

- A General Development Plan Amendment to modify land uses and development standards for the previously-approved ZL Rocklin General Development Plan (PDG-2007-01).
- A Design Review for the site design, landscaping, architectural designs, colors and materials of a proposed multiple-family development.