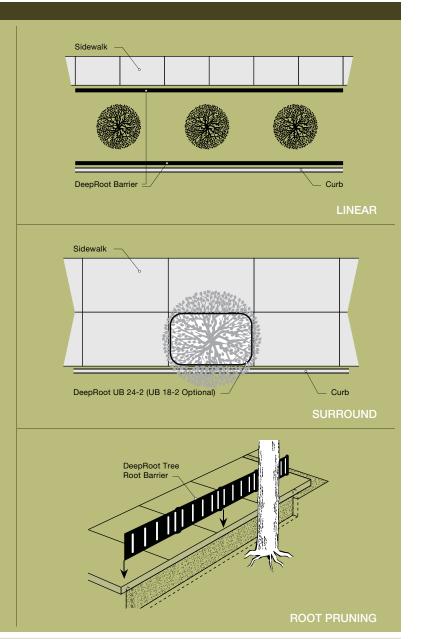

nclude UB 18-2 and UB 24-2.

### Root pruning

Root pruning can help save existing trees and prevent future damage to paving. Disruptive roots are cleanly cut and removed; linear Root Barrier is then installed. There are limitations to root pruning and a qualified Certified Arborist should be consulted.

Root Pruning models include LB 12-2, UB 18-2, and UB 24-2.

### Specialty applications

Help protect sites with unusual requirements—like tennis courts, slopes, cemeteries and retaining walls—from root damage.

DeepRoot Tree Root Barriers of different sizes can be used in combination in areas of variable depth.

#### Root block

In some circumstances it may be more desirable to prevent root intrusion by blocking roots, not redirecting them. Please see our Geomembrane catalog for details.



| Product # | Linear | Surround | Root<br>Pruning | Specialty |
|-----------|--------|----------|-----------------|-----------|
| LB 12-2   | •      |          | •               |           |
| UB 18-2   | •      | •        | •               |           |
| UB 24-2   | •      | •        | •               | •         |
| UB 36-2   | •      |          | •               | •         |
| UB 48-2   | •      |          | •               | •         |

| Product # | Sidewalks | Curbs &<br>Gutters | Paths | Medians | Patios | Specialty |
|-----------|-----------|--------------------|-------|---------|--------|-----------|
| LB 12-2   |           |                    | •     |         |        |           |
| JB 18-2   | •         |                    | •     |         | •      |           |
| UB