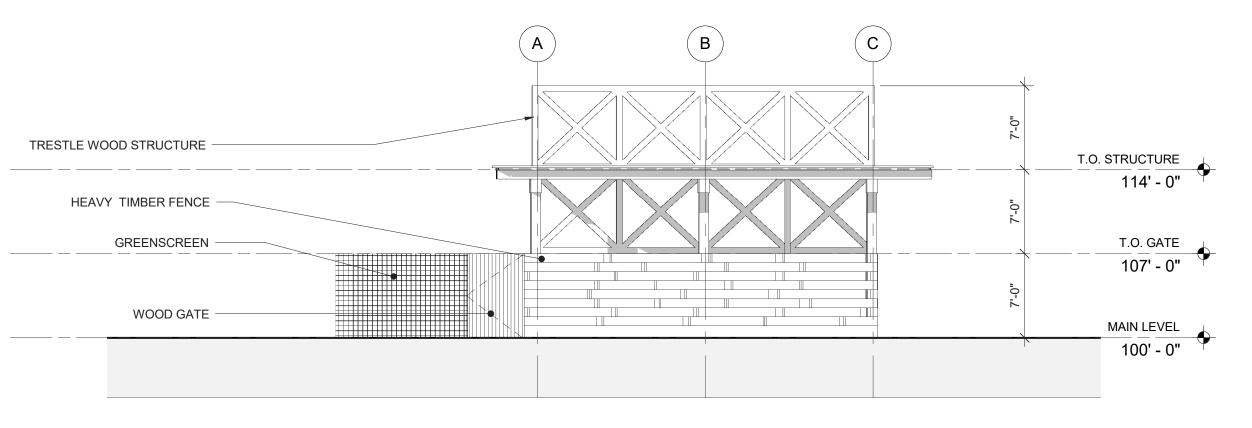

#### **ROCKLIN GATEWAY**

- DESIGN REVIEW, DR2016-0010
- GENERAL DEVELOPMENT PLAN, PDG2016-0005

#### **Staff Description of Project:**

This application is a request for approval of the following entitlements to allow development of approximately 7 gross acres into a 204-unit multiple-family apartment project at a density of approximately 32.7 units per acre:

- A General Development Plan Amendment to modify land uses and development standards for the previously-approved ZL Rocklin General Development Plan (PDG-2007-01).
- A Design Review for the site design, landscaping, architectural designs, colors and materials of a proposed multiple-family development.