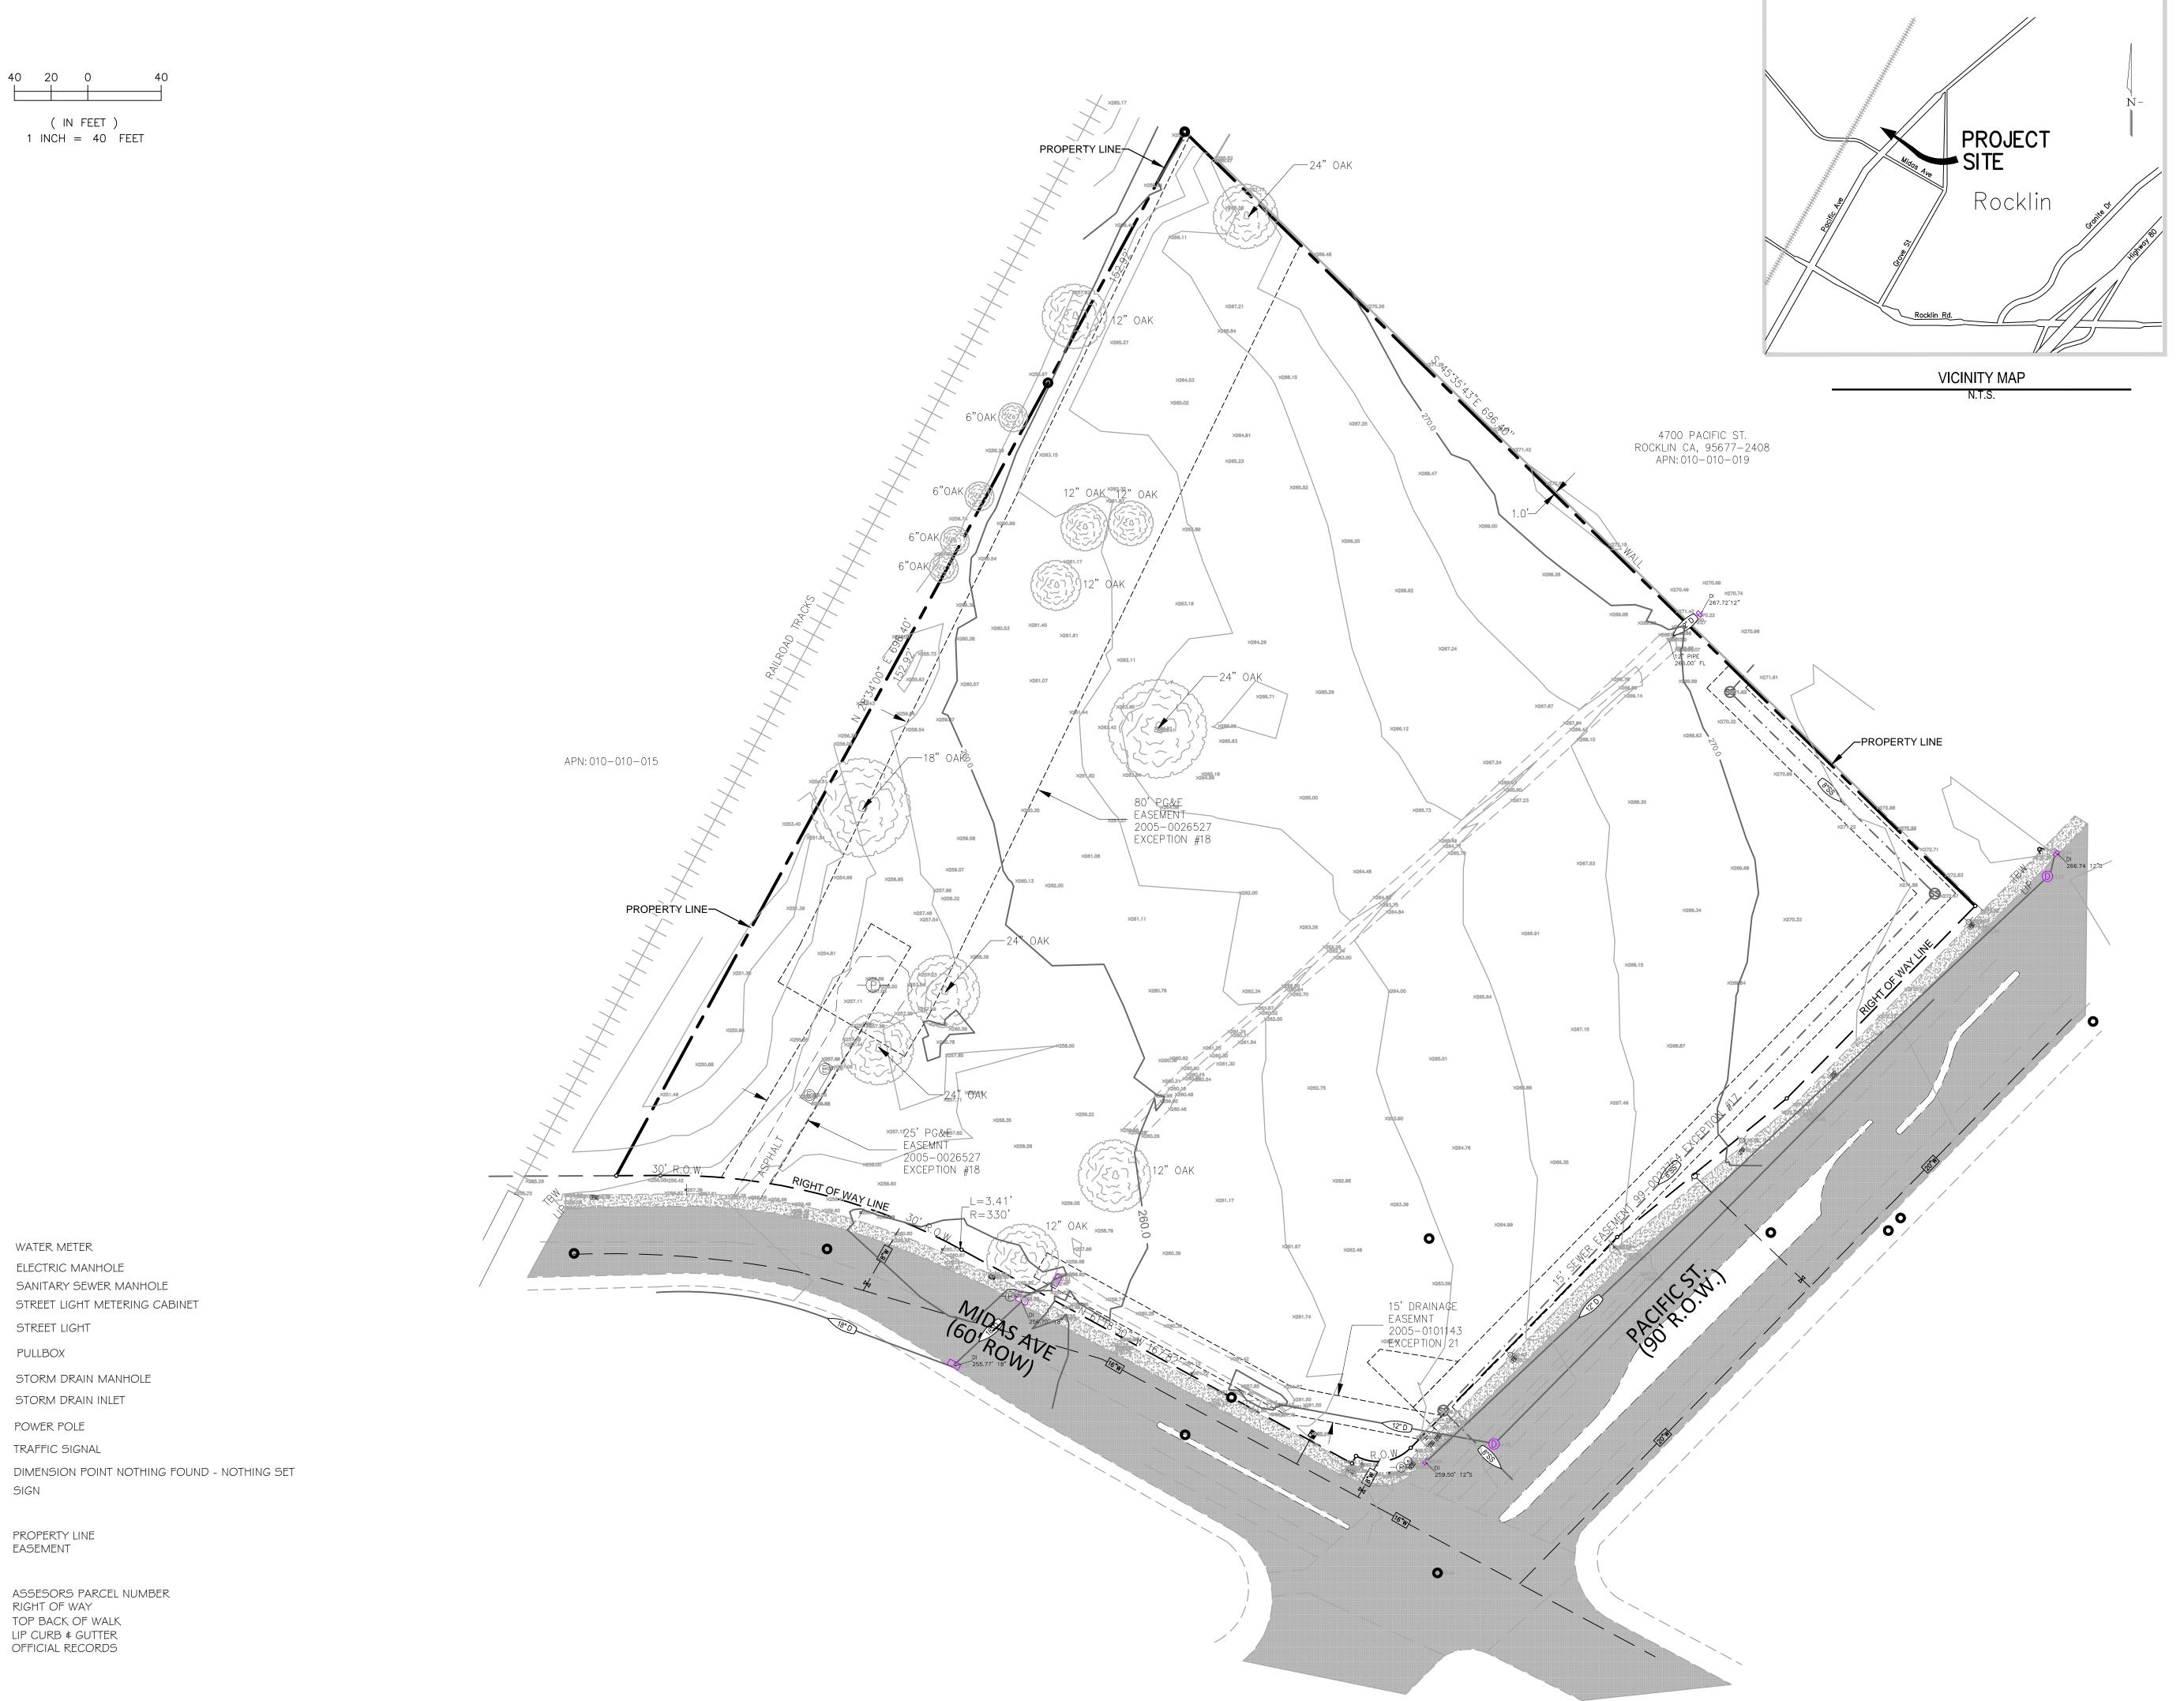

#### Location:

The subject site is located at the northeastern corner of Midas Avenue & Pacific Street. APNs 010-010-016, -017, -028, -029 & 010-040-040.

#### **Existing Land Use Designations:**

The property is zoned Planned Development - Mixed Use (PD-MU).

The General Plan designation is Mixed Use (MU).

This project \_xx\_ does / \_\_ does not require modification or change of the land use designations and regulations currently applicable to the project site.