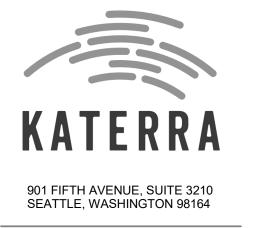

#### **ROCKLIN GATEWAY**

- DESIGN REVIEW, DR2016-0010
- GENERAL DEVELOPMENT PLAN, PDG2016-0005

#### **Staff Description of Project:**

This application is a request for approval of the following entitlements to allow development of approximately 7 gross acres into a 204-unit multiple-family apartment project at a density of approximately 32.7 units per acre:

#### Location:

The subject site is located at the northeastern corner of Midas Avenue & Pacific Street. APNs 010-010-016, -017, -028, -029 & 010-040-040.