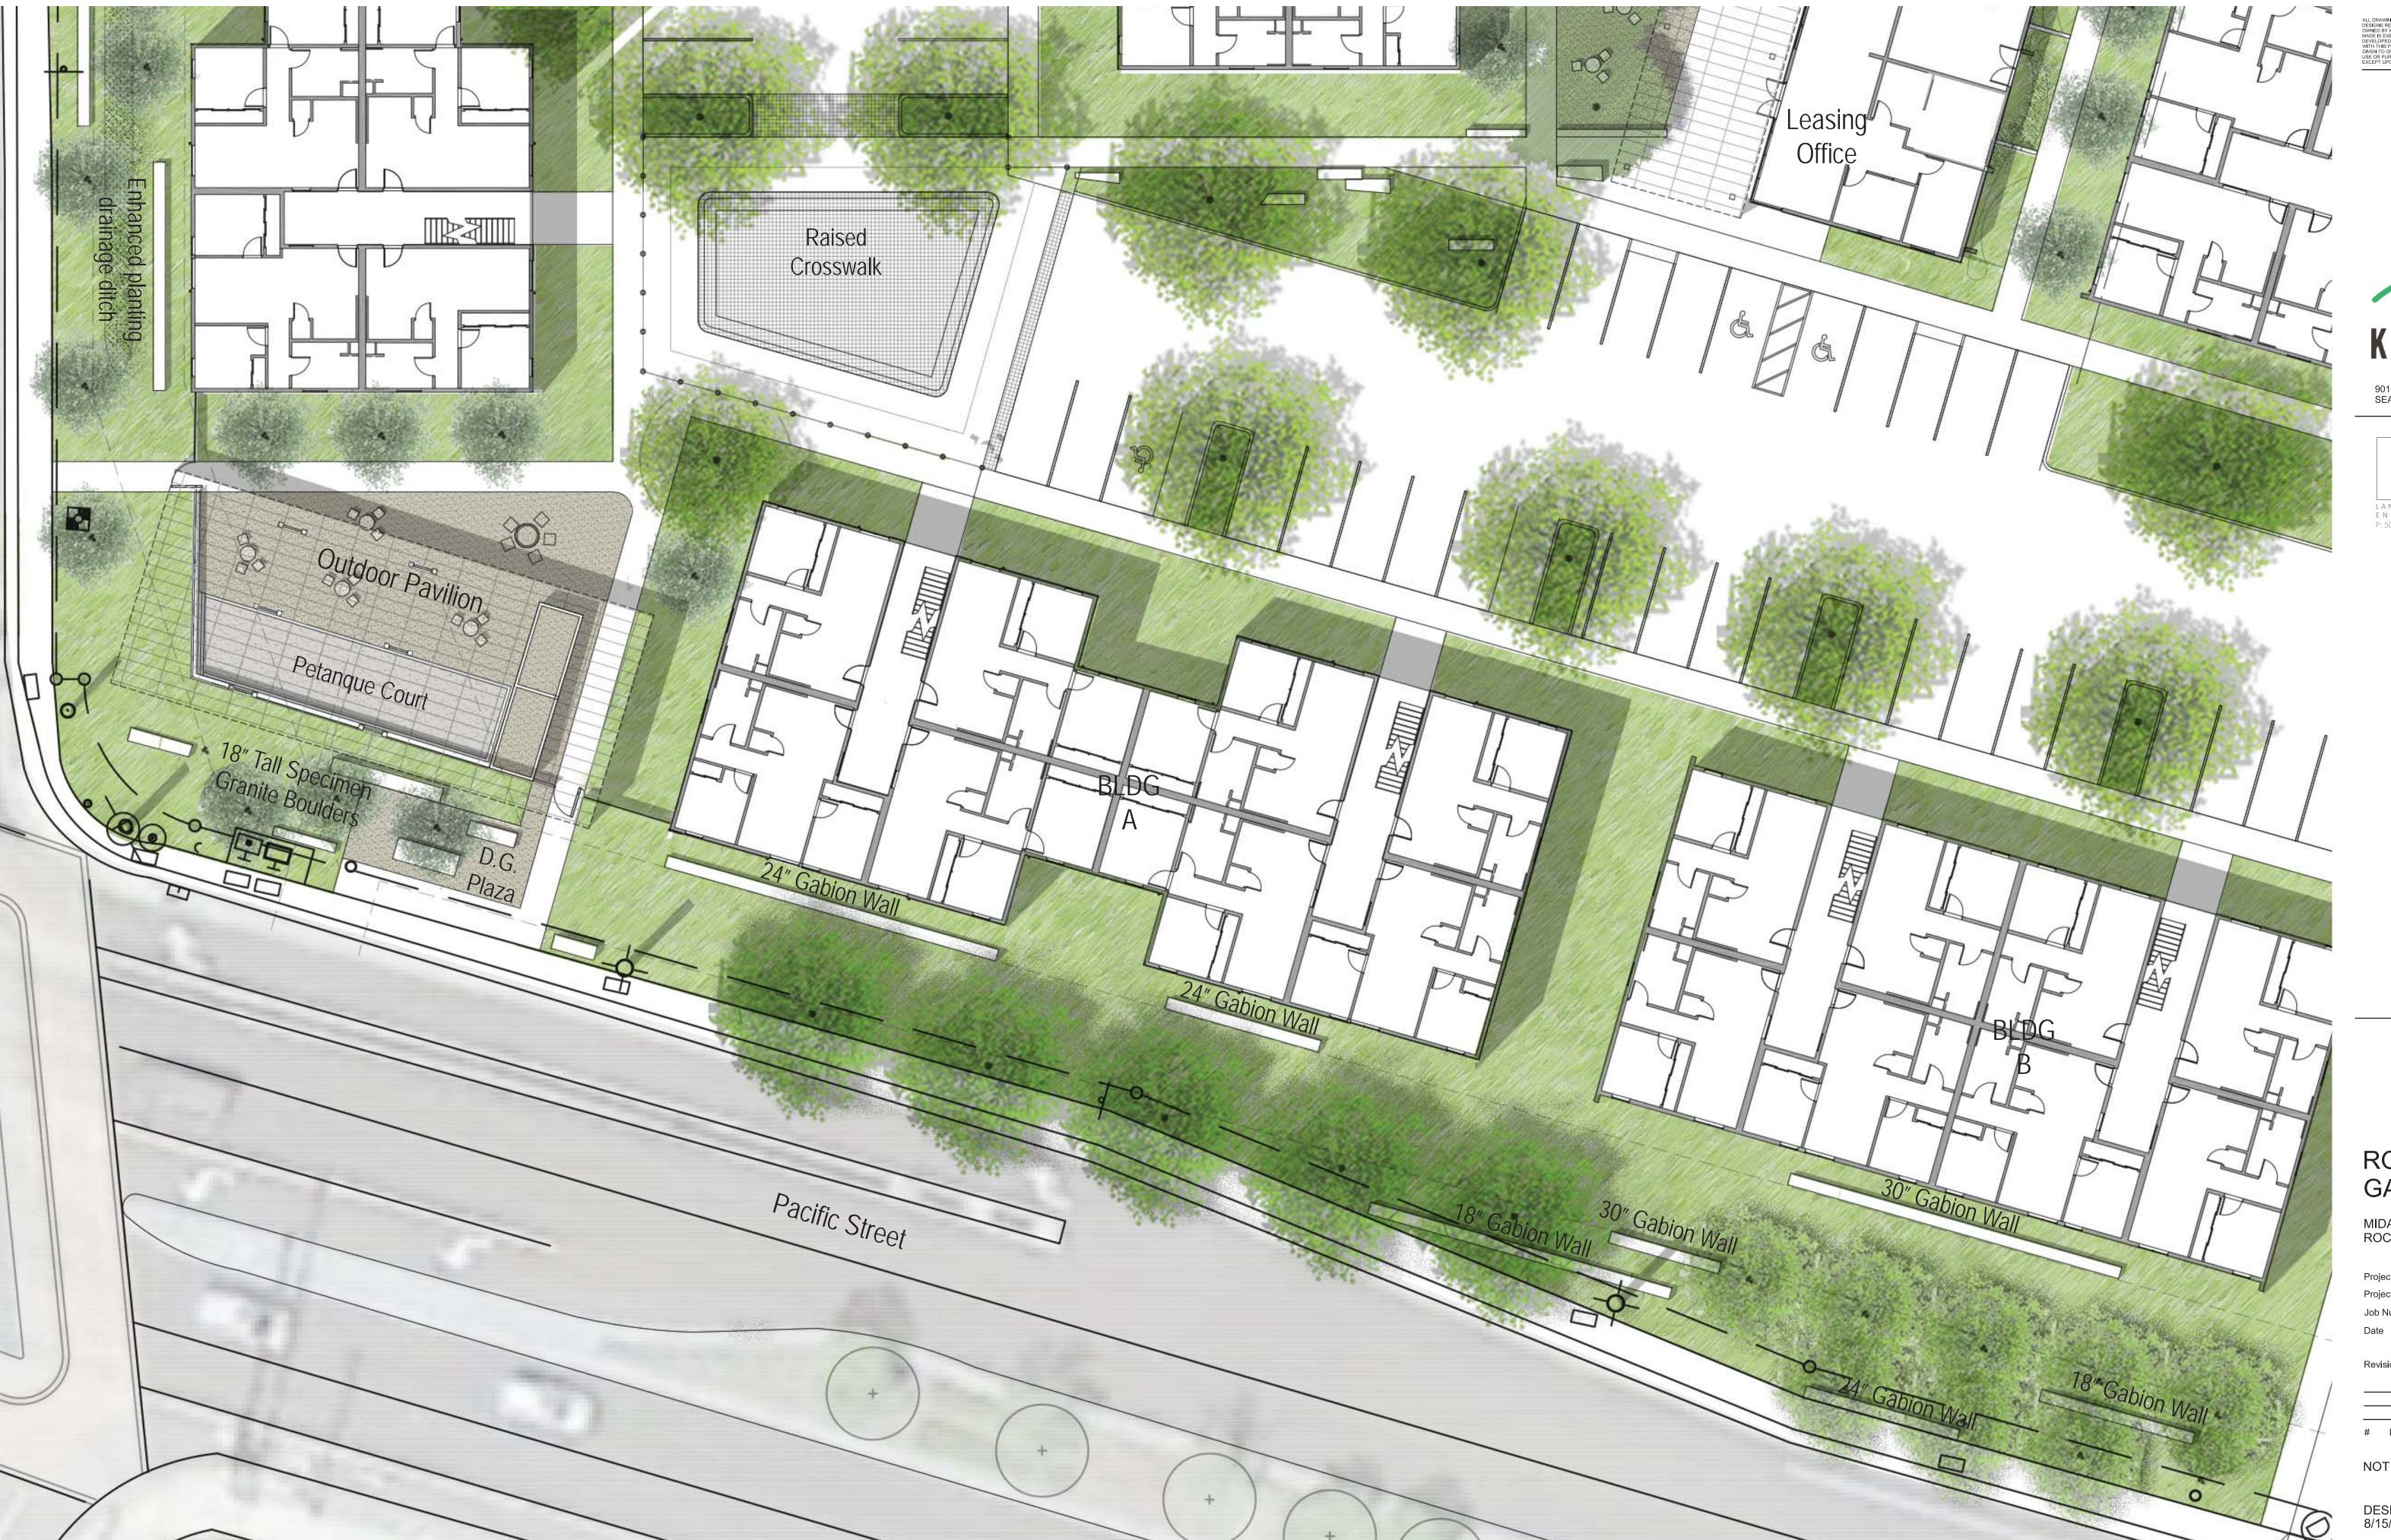

#### **ROCKLIN GATEWAY**

- DESIGN REVIEW, DR2016-0010
- GENERAL DEVELOPMENT PLAN, PDG2016-0005

#### **Staff Description of Project:**

This application is a request for approval of the following entitlements to allow development of approximately 7 gross acres into a 204-unit multiple-family apartment project at a density of approximately 32.7 units per acre:

- A General Development Plan Amendment to modify land uses and development standards for the previously-approved ZL Rocklin General Development Plan (PDG-2007-01).
- A Design Review for the site design, landscaping, architectural designs, colors and materials of a proposed multiple-family development.

#### Location:

The subject site is located at the northeastern corner of Midas Avenue & Pacific Street. APNs 010-010-016, -017, -028, -029 & 010-040-040.