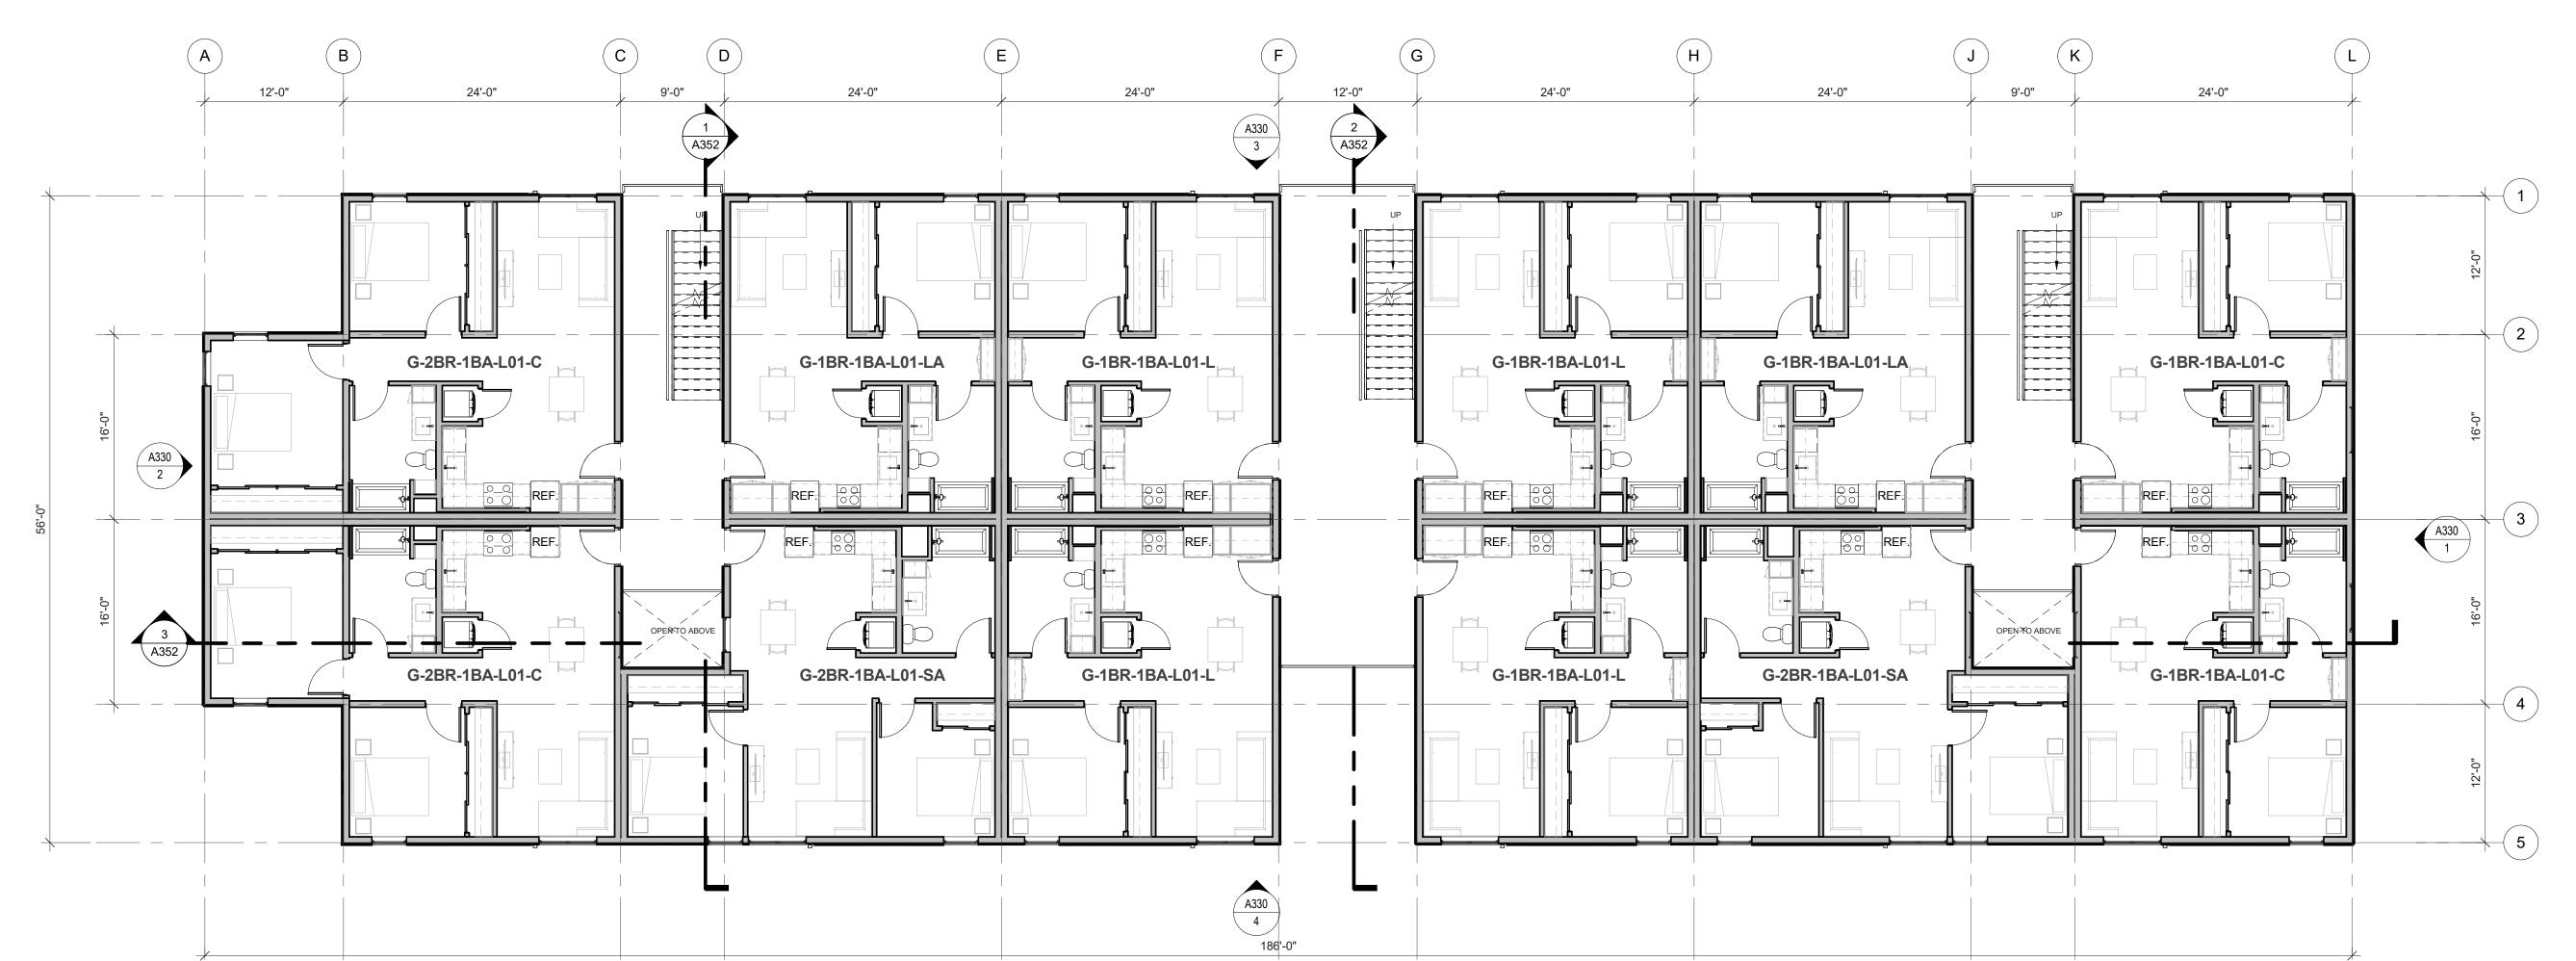

#### **Staff Description of Project:**

This application is a request for approval of the following entitlements to allow development of approximately 7 gross acres into a 204-unit multiple-family apartment project at a density of approximately 32.7 units per acre:

- A General Development Plan Amendment to modify land uses and development standards for the previously-approved ZL Rocklin General Development Plan (PDG-2007-01).
- A Design Review for the site design, landscaping, architectural designs, colors and materials of a proposed multiple-family development.

#### Location:

The subject site is located at the northeastern corner of Midas Avenue & Pacific Street. APNs 010-010-016, -017, -028, -029 & 010-040-040.