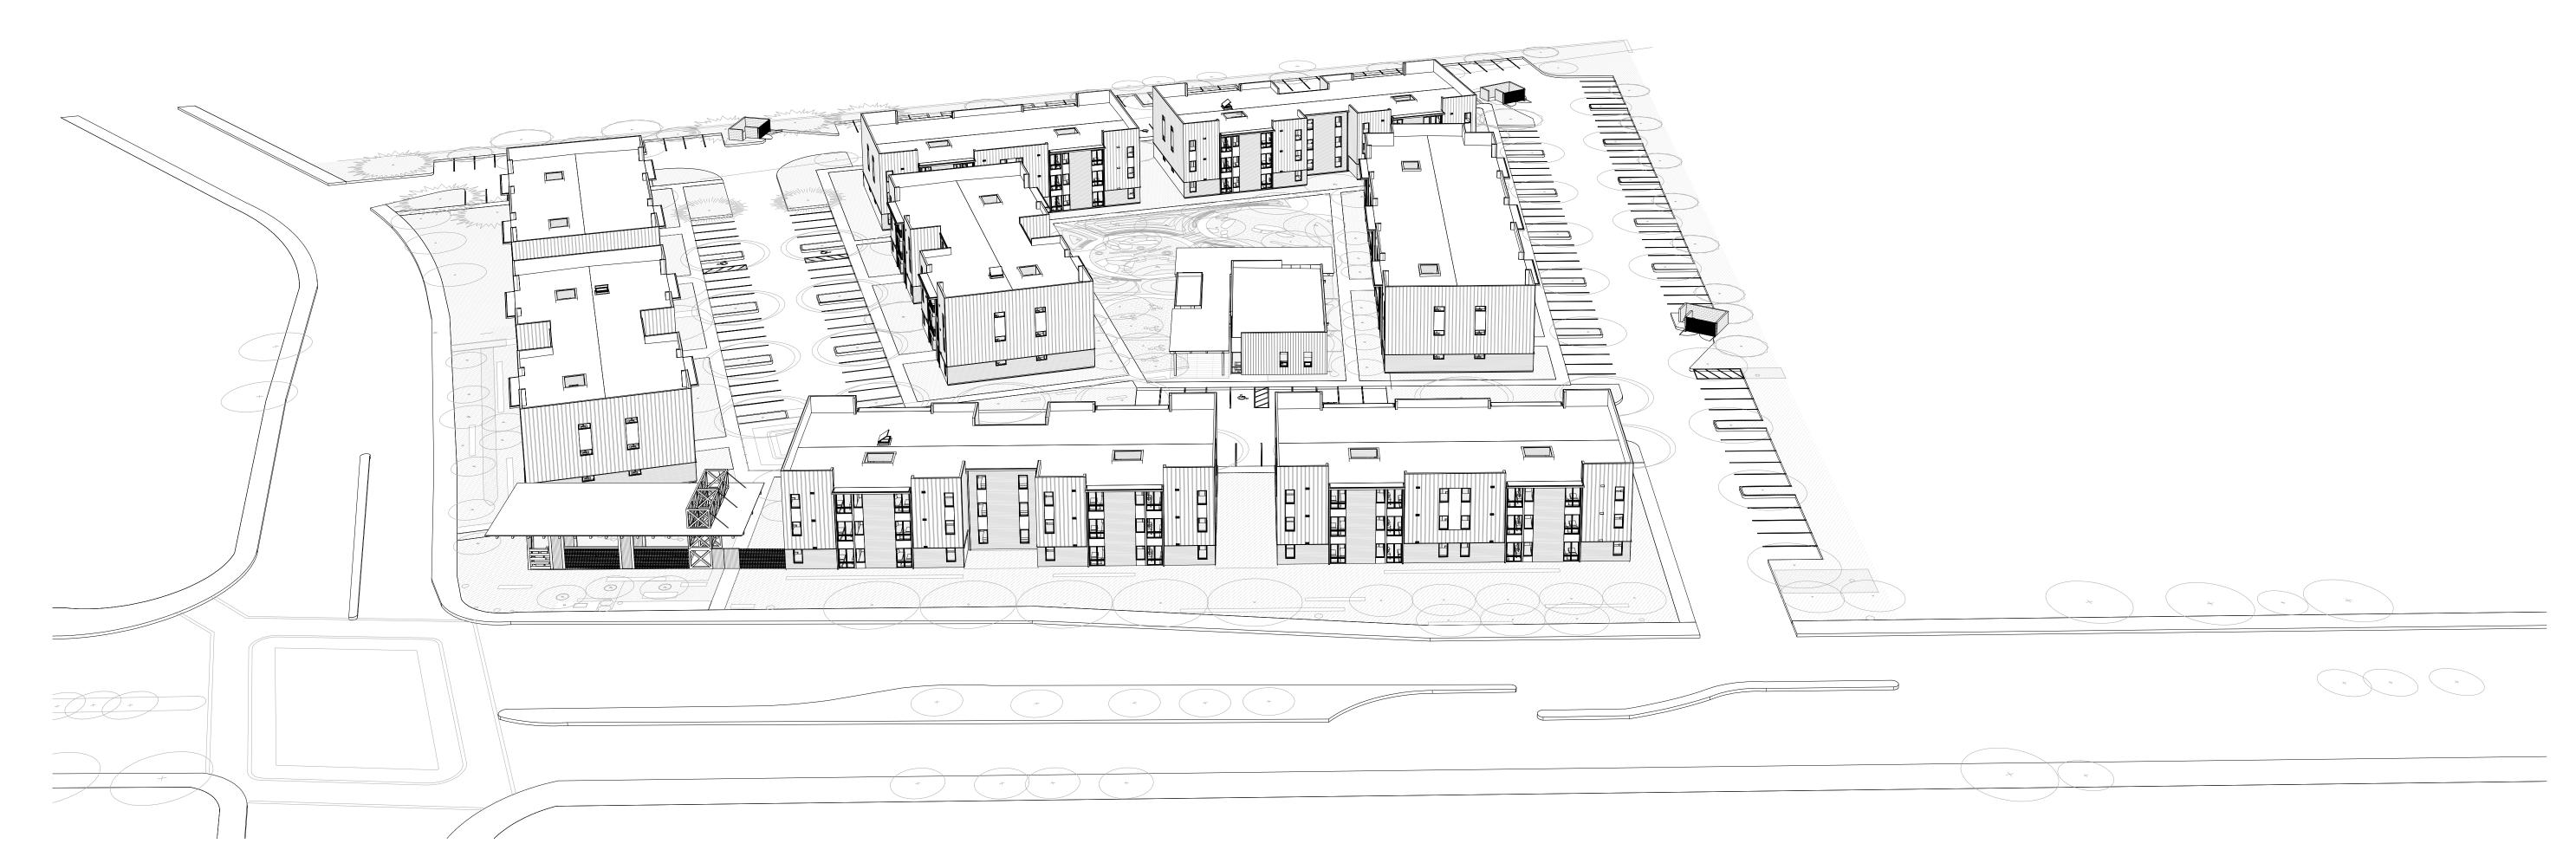

#### **Staff Description of Project:**

This application is a request for approval of the following entitlements to allow development of approximately 7 gross acres into a 204-unit multiple-family apartment project at a density of approximately 32.7 units per acre:

- A General Development Plan Amendment to modify land uses and development standards for the previously-approved ZL Rocklin General Development Plan (PDG-2007-01).
- A Design Review for the site design, landscaping, architectural designs, colors and materials of a proposed multiple-family development.