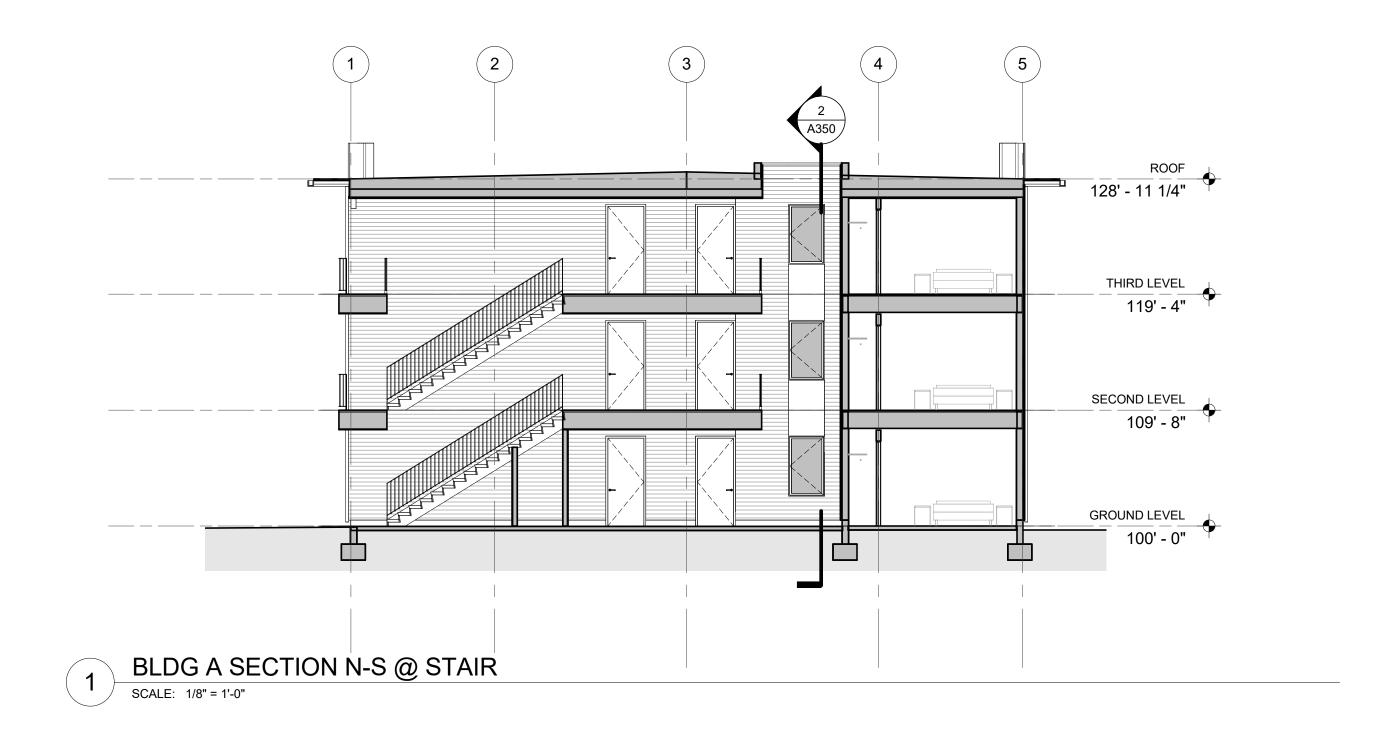

#### **ROCKLIN GATEWAY**

- DESIGN REVIEW, DR2016-0010
- GENERAL DEVELOPMENT PLAN, PDG2016-0005

#### **Staff Description of Project:**

This application is a request for approval of the following entitlements to allow development of approximately 7 gross acres into a 204-unit multiple-family apartment project at a density of approximately 32.7 units per acre: