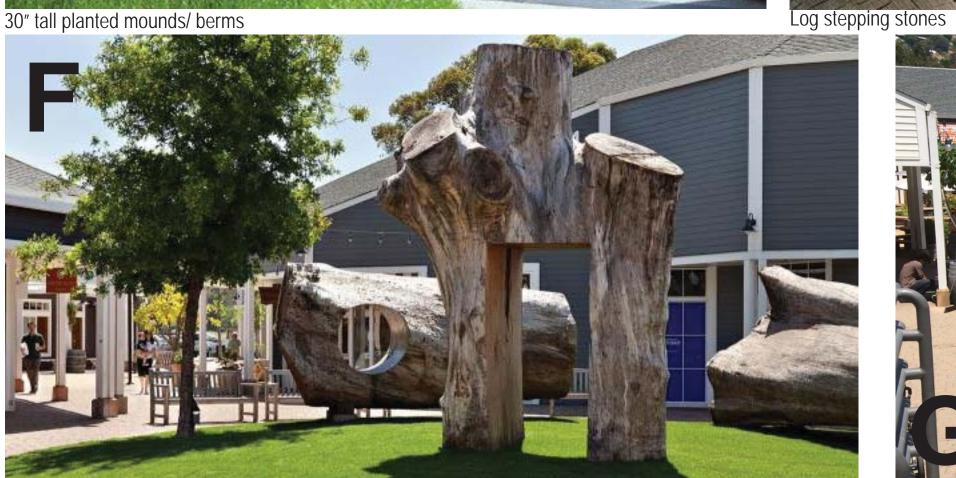

#### **Staff Description of Project:**

This application is a request for approval of the following entitlements to allow development of approximately 7 gross acres into a 204-unit multiple-family apartment project at a density of approximately 32.7 units per acre:

- A General Development Plan Amendment to modify land uses and development standards for the previously-approved ZL Rocklin General Development Plan (PDG-2007-01).
- A Design Review for the site design, landscaping, architectural designs, colors and materials of a proposed multiple-family development.