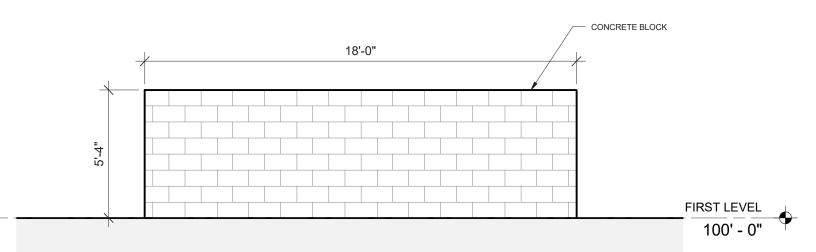

#### **Staff Description of Project:**

This application is a request for approval of the following entitlements to allow development of approximately 7 gross acres into a 204-unit multiple-family apartment project at a density of approximately 32.7 units per acre:

- A General Development Plan Amendment to modify land uses and development standards for the previously-approved ZL Rocklin General Development Plan (PDG-2007-01).
- A Design Review for the site design, landscaping, architectural designs, colors and materials of a proposed multiple-family development.

#### Location:

The subject site is located at the northeastern corner of Midas Avenue & Pacific Street. APNs 010-010-016, -017, -028, -029 & 010-040-040.