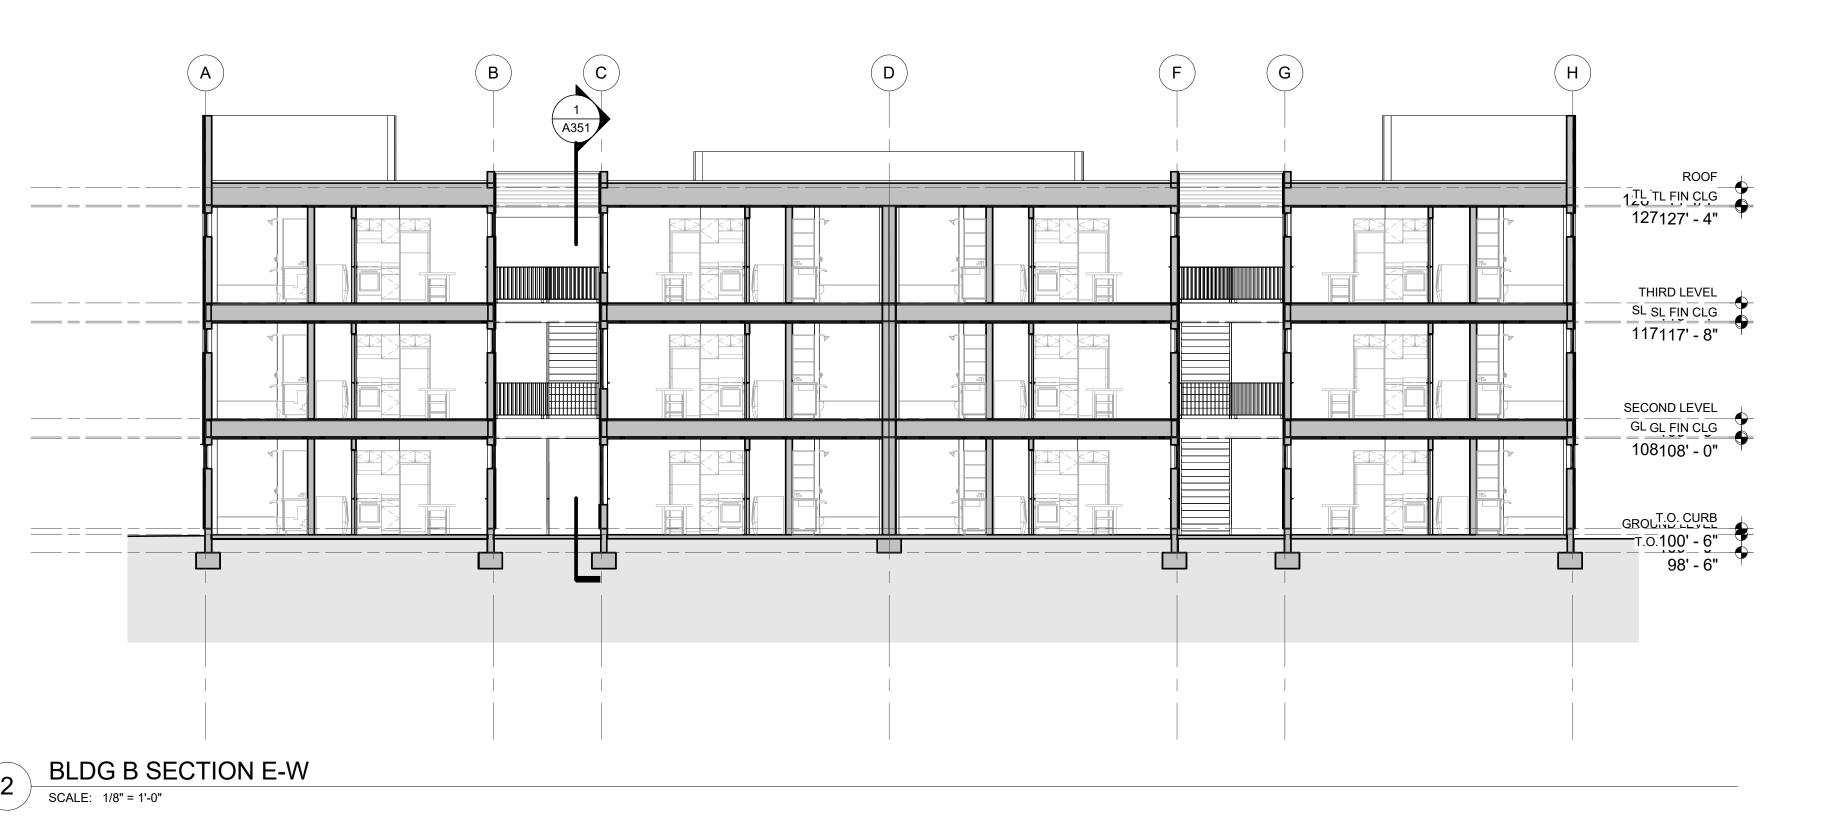

#### **ROCKLIN GATEWAY**

- DESIGN REVIEW, DR2016-0010
- GENERAL DEVELOPMENT PLAN, PDG2016-0005

#### **Staff Description of Project:**

This application is a request for approval of the following entitlements to allow development of approximately 7 gross acres into a 204-unit multiple-family apartment project at a density of approximately 32.7 units per acre:

#### Location:

The subject site is located at the northeastern corner of Midas Avenue & Pacific Street. APNs 010-010-016, -017, -028, -029 & 010-040-040.