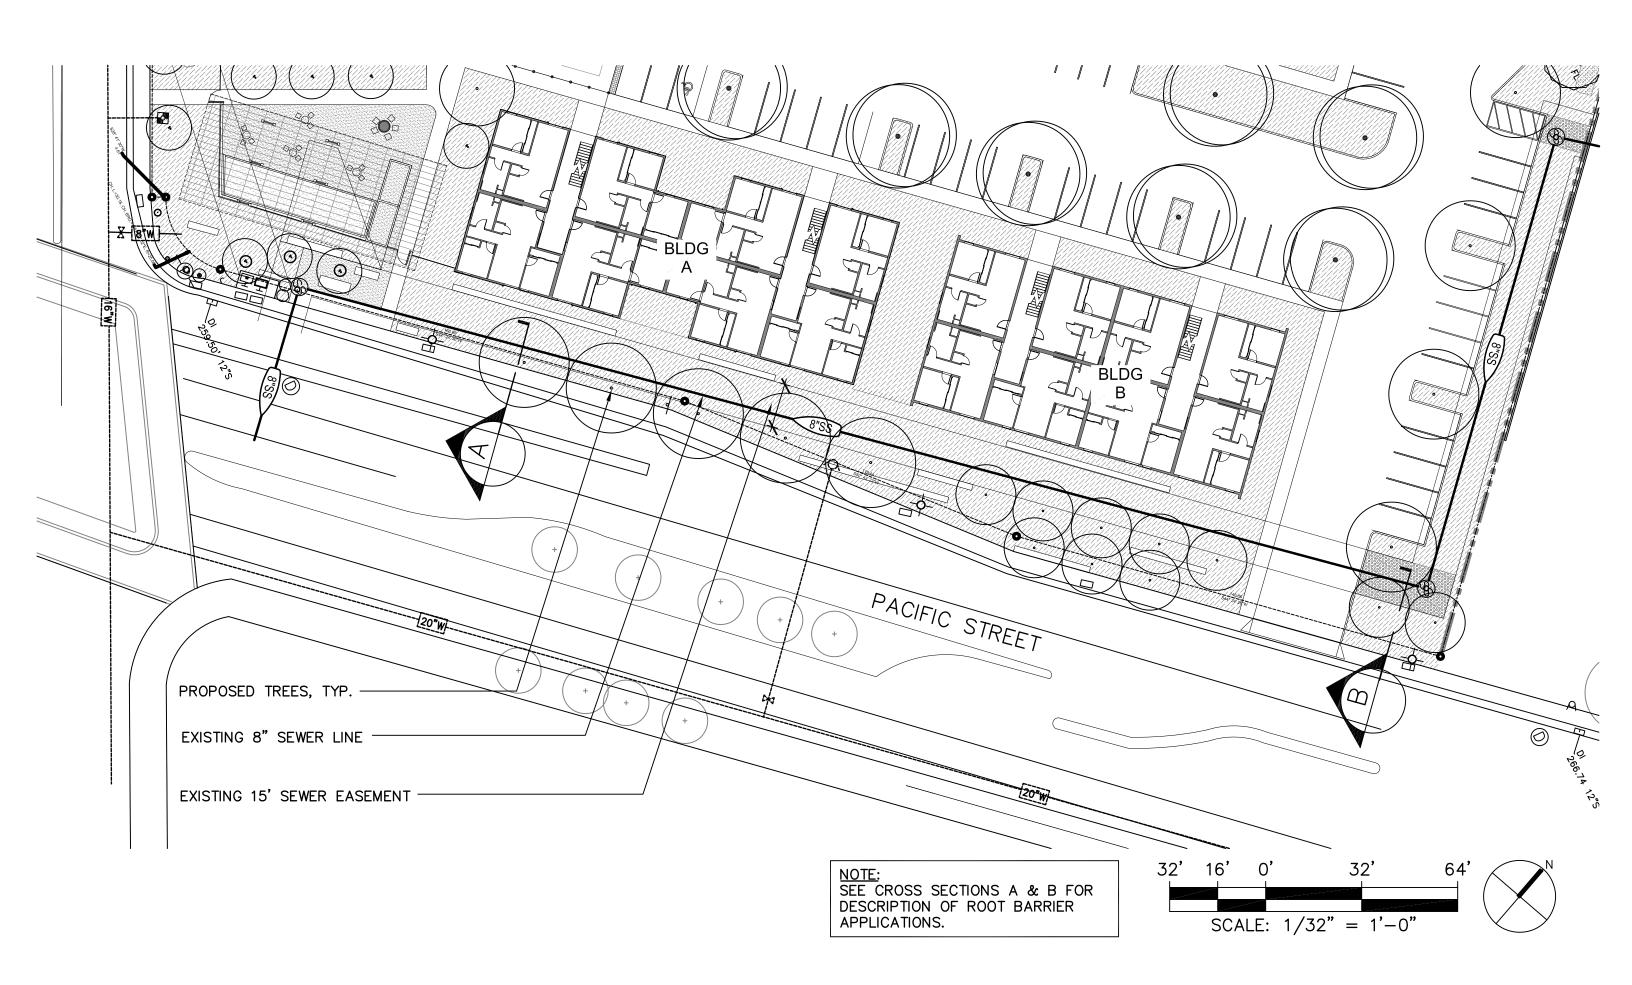

.

SEE L200 PRELIMINARY PLANTING PLAN.

© 2016 KATERRA, INC.

ALL DRAWINGS, SPECIFICATIONS, PLANS, IDEAS, ARRANGEMENTS AND DESIGNS REPRESENTED OR REFERRED TO ARE THE PROPERTY OF AND OWNED BY KATERRA INC. WHETHER THE PROJECT FOR WHICH THEY ARE MADE IS EXECUTED OR NOT. THEY WERE CREATED, EVOLVED, DEVELOPED AND PRODUCED FOR THE SOLE USE ON AND IN CONNECTION WITH THIS PROJECT AND NONE OF THE ABOVE MAY BE DISCLOSED OR GIVEN TO OR USED BY ANY PERSON, FIRM OR CORPORATION FOR ANY USE OR PURPOSE WHATSOEVER INCLUDING ANY OTHER PROJECT, EXCEPT UPON WRITTEN PERMISSION AND DIRECTION OF KATERRAINC.





### ROCKLIN GATEWAY

MIDAS AVE & PACIFIC ST ROCKLIN, CA 95677

Project Manager Project Team Job Number

16002 8/15/2016

Revisions:

Date

NOT FOR CONSTRUCTION

DESIGN PACKET 8/15/2016

PLANTING LEGEND







### **DeepRoot Tree Root Guide Applications**

#### Linear

Provide maximum hardscape protection while utilizing all available rooting space for improved tree health by placing guides in a straight line directly along the hardscape to be protected.

Linear models include LB 12-2, UB 18-2, UB 24-2, UB 36-2, and UB 48-2.

#### Surround

Protect hardscapes that surround a planting on all four sides.

Plan to line the perimeter of the planting area with the panels – this provides the maximum available uncompacted soil volume for immediate root growth.

Surround models include UB 18-2 and UB 24-2.

### Root pruning

Root pruning can help save existing trees and prevent future damage to paving. Disruptive roots are cleanly cut and removed; linear Root Barrier is then installed. There are l