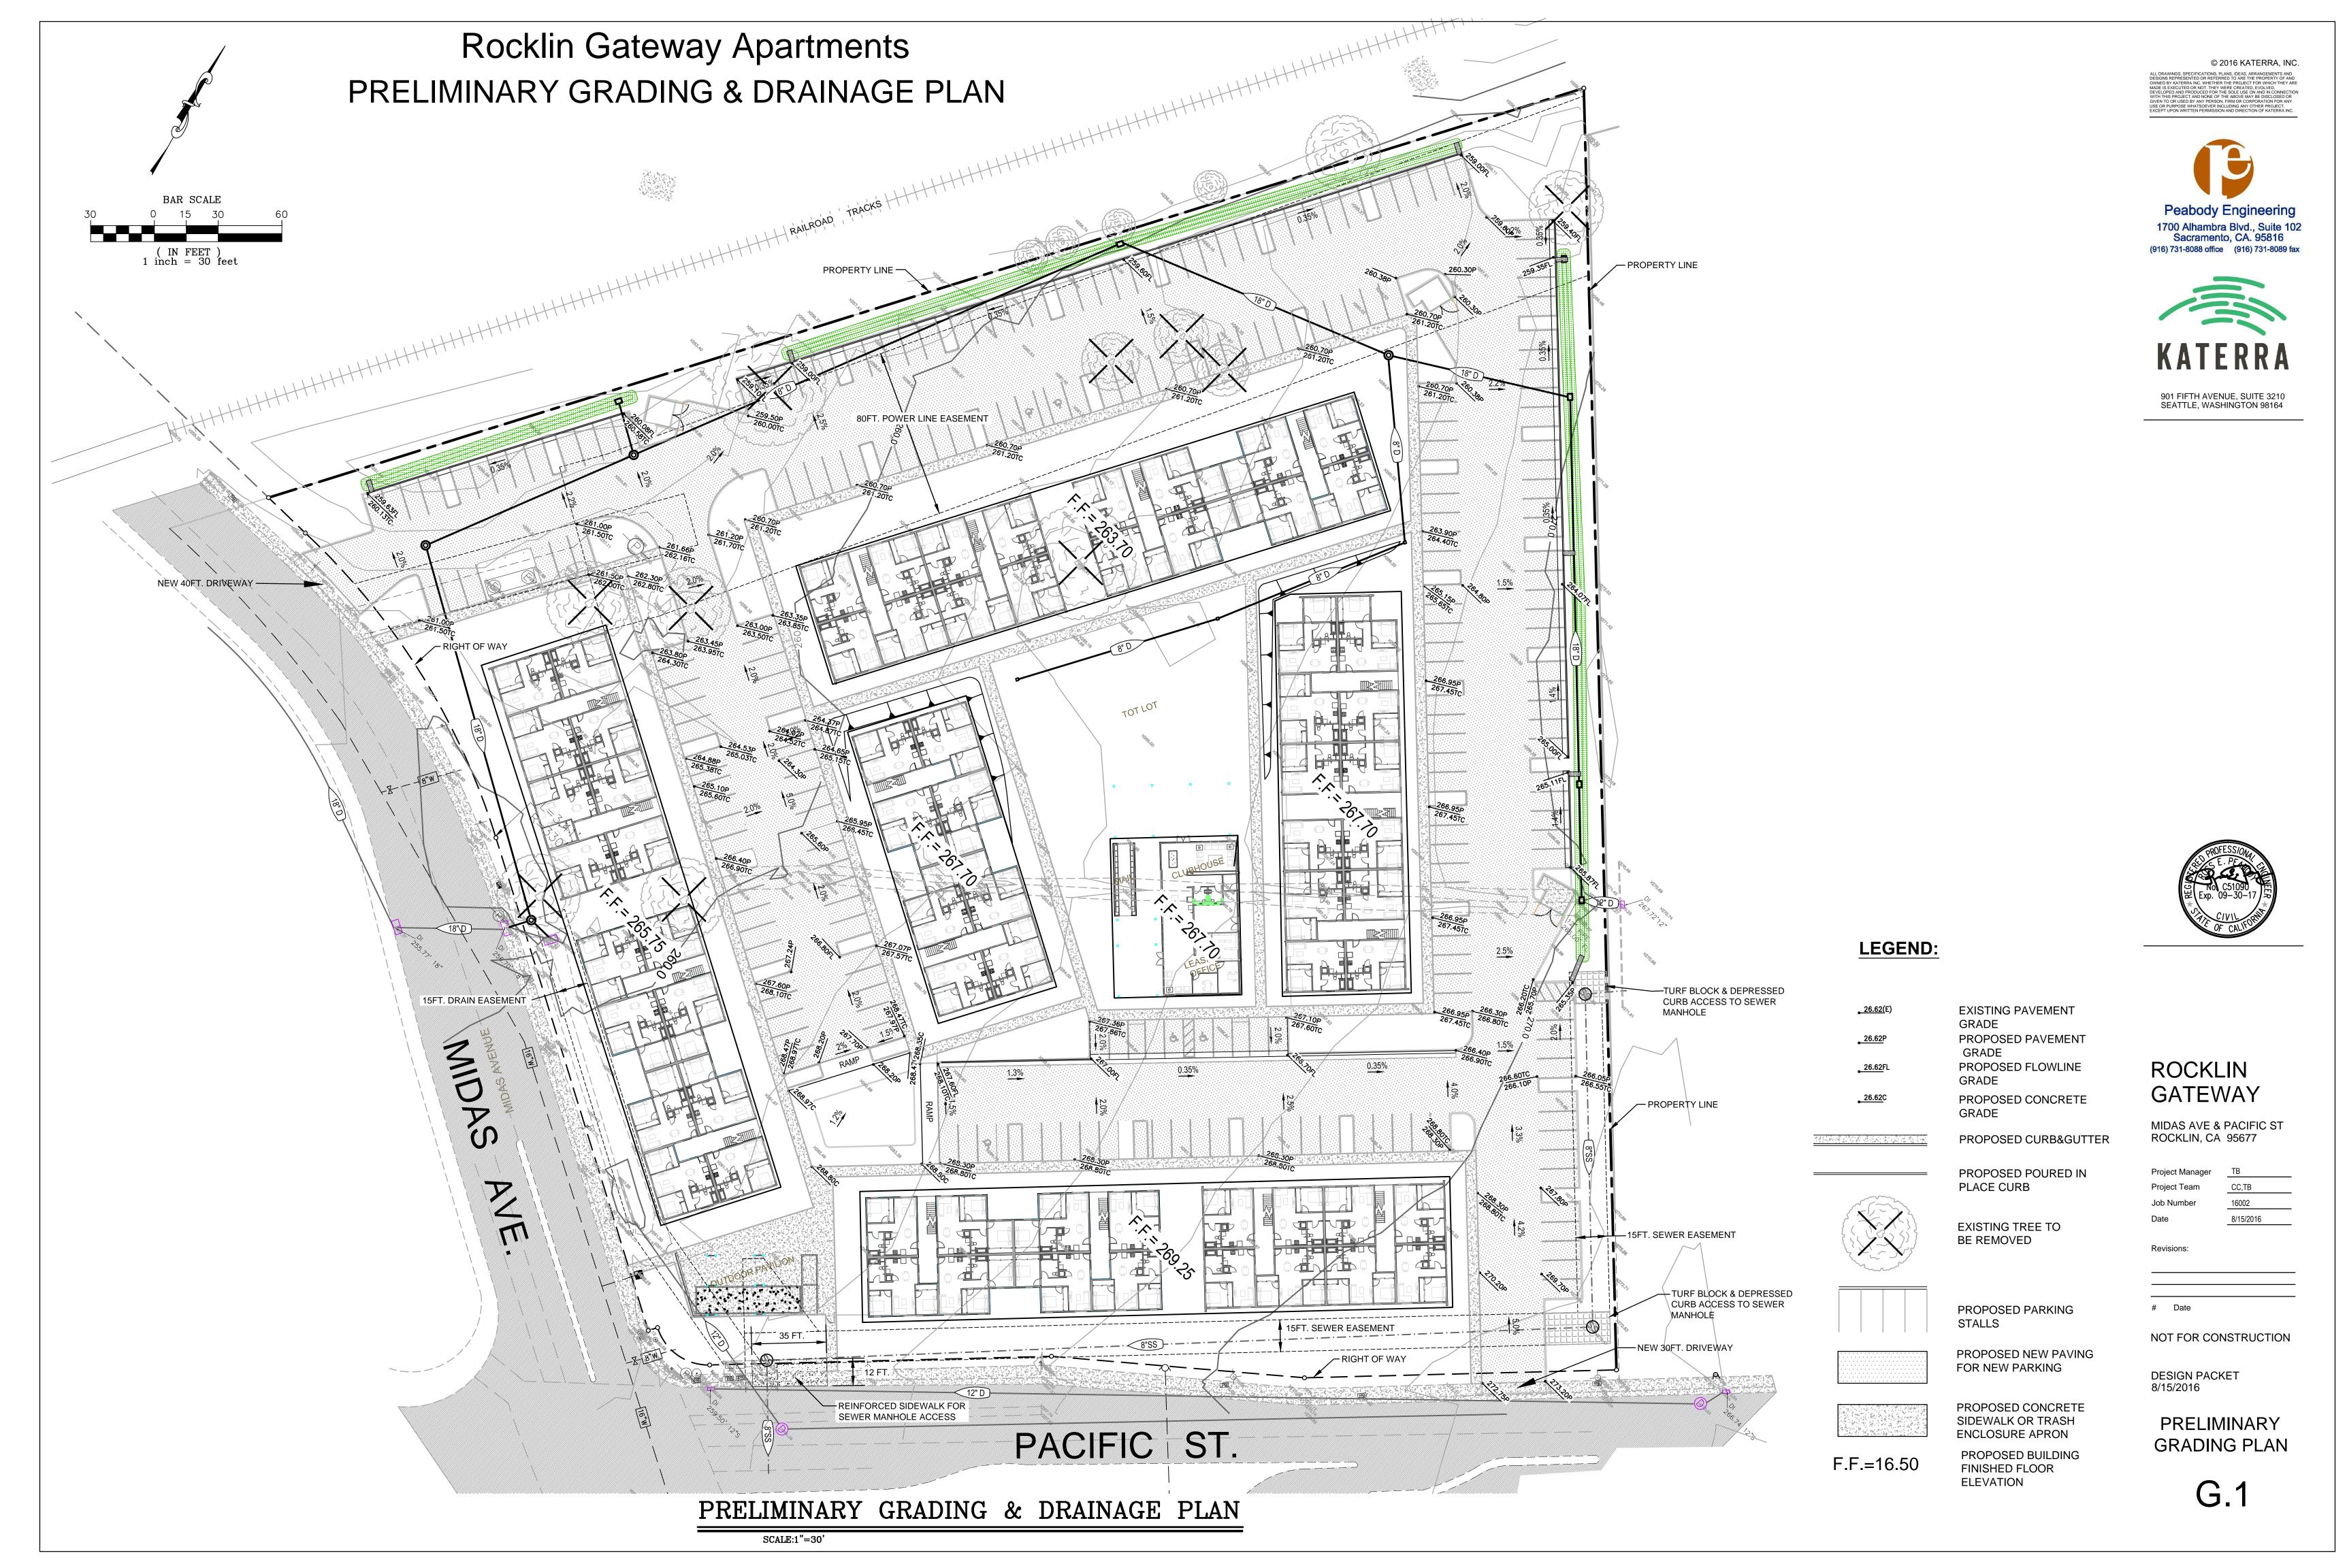

#### **ROCKLIN GATEWAY**

- DESIGN REVIEW, DR2016-0010
- GENERAL DEVELOPMENT PLAN, PDG2016-0005

#### **Staff Description of Project:**

This application is a request for approval of the following entitlements to allow development of approximately 7 gross acres into a 204-unit multiple-family apartment project at a density of approximately 32.7 units per acre:

- A General Development Plan Amendment to modify land uses and development standards for the previously-approved ZL Rocklin General Development Plan (PDG-2007-01).
- A Design Review for the site design, landscaping, architectural designs, colors and materials of a proposed multiple-family development.

#### Location:

The subject site is located at the northeastern corner of Midas Avenue & Pacific Street. APNs 010-010-016, -017, -028, -029 & 010-040-040.