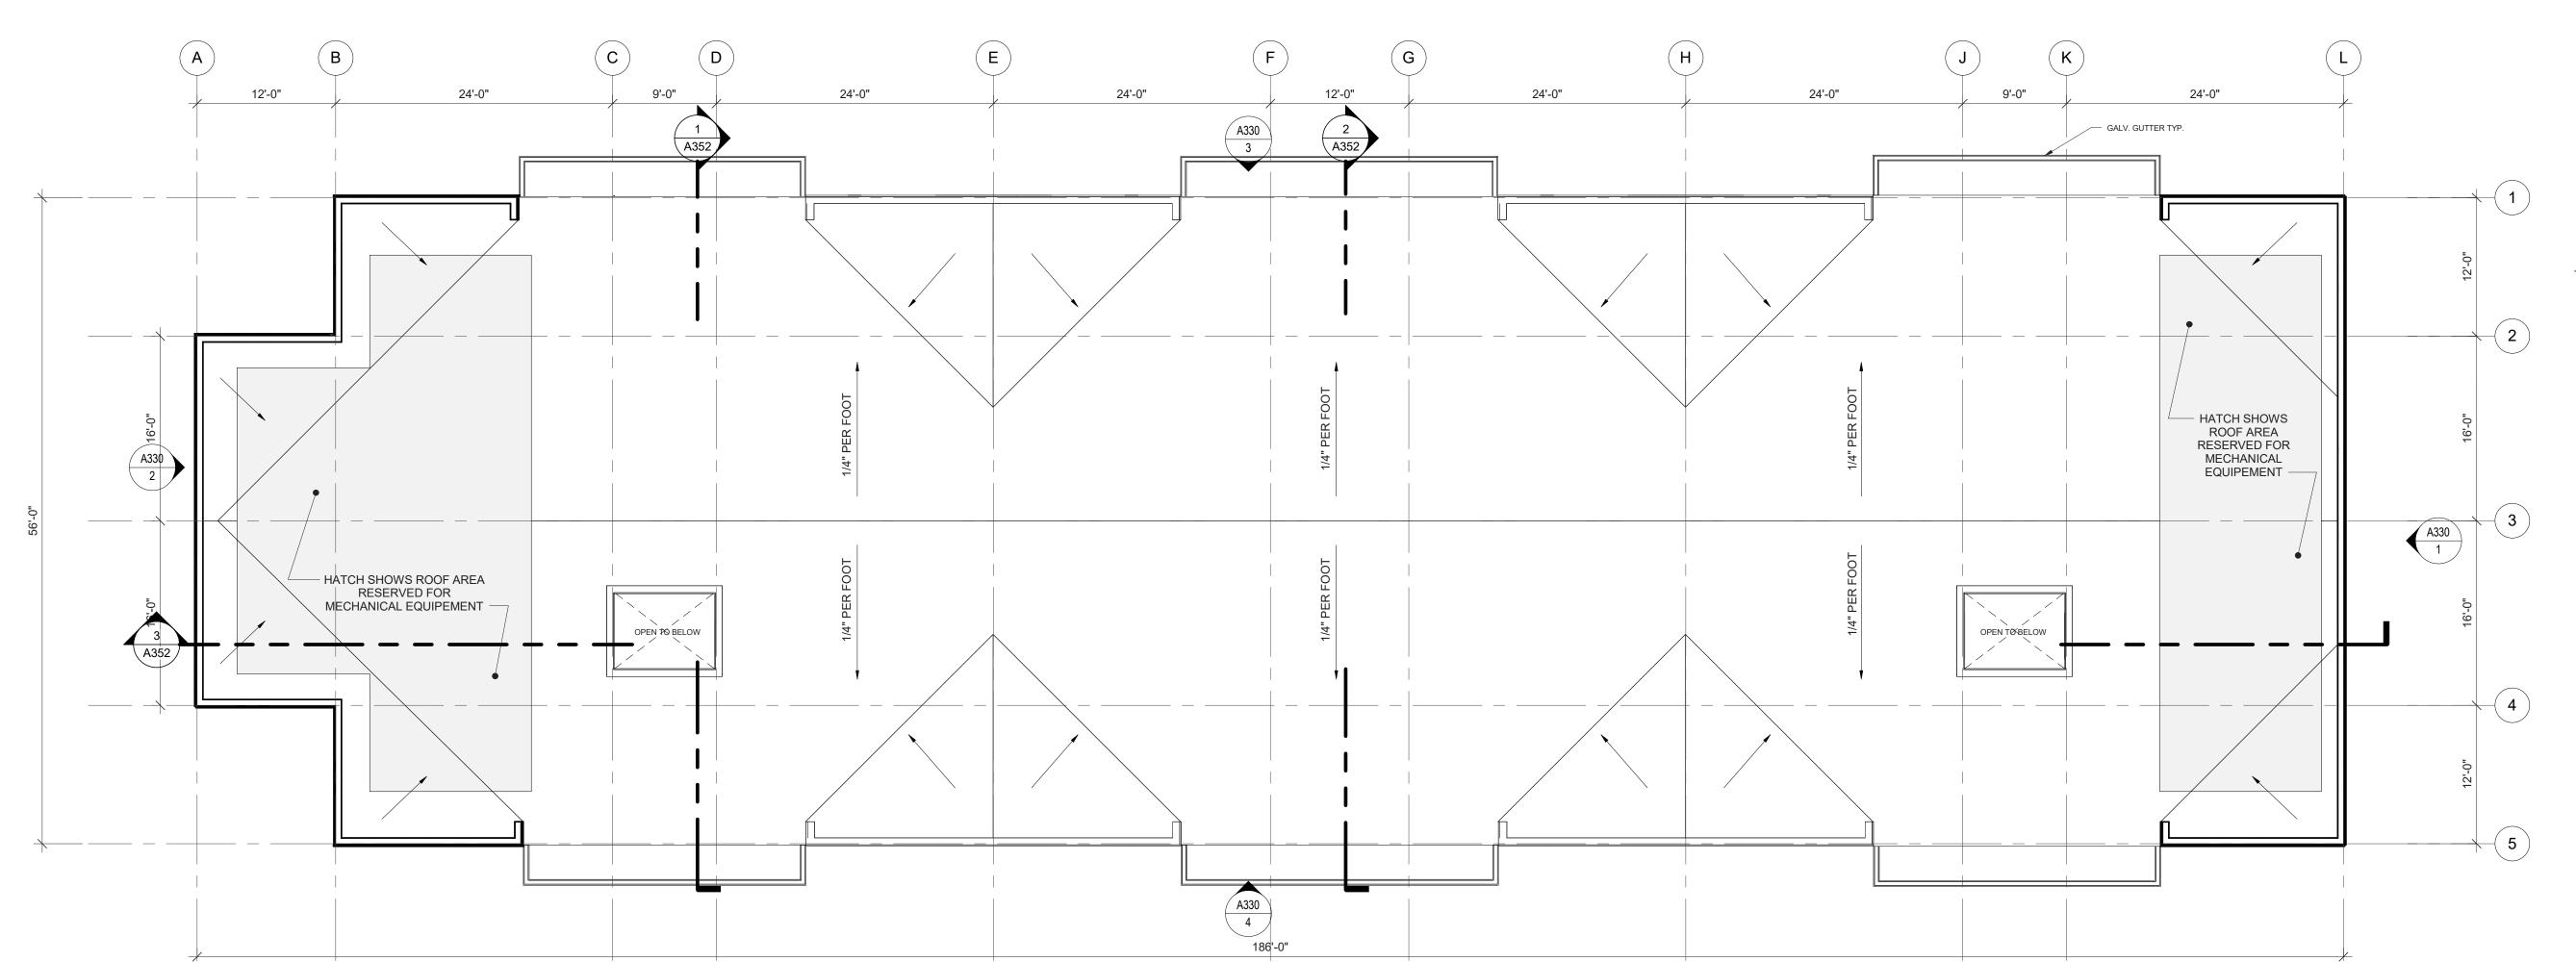

#### **Staff Description of Project:**

This application is a request for approval of the following entitlements to allow development of approximately 7 gross acres into a 204-unit multiple-family apartment project at a density of approximately 32.7 units per acre:

- A General Development Plan Amendment to modify land uses and development standards for the previously-approved ZL Rocklin General Development Plan (PDG-2007-01).
- A Design Review for the site design, landscaping, architectural designs, colors and materials of a proposed multiple-family development.

#### Location:

The subject site is located at the northeastern corner of Midas Avenue & Pacific Street. APNs 010-010-016, -017, -028, -029 & 010-040-040.